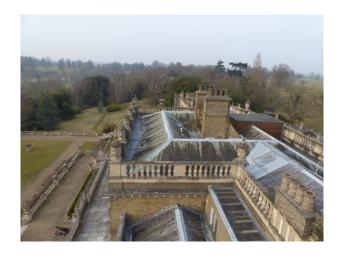

**EA1132 Rooftop with Spiral Stairs** 

Rooftop of EA1126 with stunning views across the countryside.

## **Rooftop with Spiral Stairs**

Rooftop of EA1126 with stunning views across the countryside.  $\,$ 

**Location:** Suffolk, United Kingdom

Within the M25: No

 $\textbf{Categories} \hbox{: Rooftops \& Roof Gardens}$ 

## Interior

Features Include:

- Two tiered balcony with spiral staircase
- Arches surrounding the rooftop
- Stunning views of hundreds of acres of woodland with deer Related to SE116, SE1127, SE1128, SE 1129, SE1130 and SE1131.