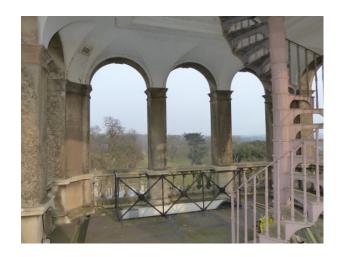

**EA1132 Rooftop with Spiral Stairs** 

Rooftop of EA1126 with stunning views across the countryside.

## **Rooftop with Spiral Stairs**

Rooftop of EA1126 with stunning views across the countryside.  $\,$ 

**Location:** Suffolk, United Kingdom

Within the M25: No

 $\textbf{Categories} \hbox{: Rooftops \& Roof Gardens}$ 

## Interior

Features Include:

- Two tiered balcony with spiral staircase
- Arches surrounding the rooftop
- Stunning views of hundreds of acres of woodland with deer Related to SE116, SE1127, SE1128, SE 1129, SE1130 and SE1131.