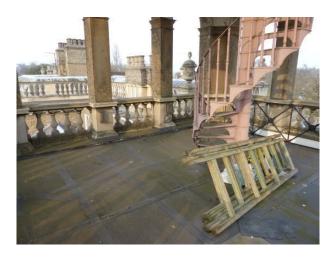

**EA1132 Rooftop with Spiral Stairs** 

Rooftop of EA1126 with stunning views across the countryside.

## **Rooftop with Spiral Stairs**

Rooftop of EA1126 with stunning views across the countryside.  $\,$ 

**Location:** Suffolk, United Kingdom

Within the M25: No

 $\textbf{Categories} \hbox{: Rooftops \& Roof Gardens}$ 

## Interior

Features Include:

- Two tiered balcony with spiral staircase
- Arches surrounding the rooftop
- Stunning views of hundreds of acres of woodland with deer Related to SE116, SE1127, SE1128, SE 1129, SE1130 and SE1131.