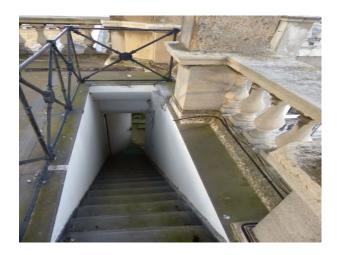

## Interior

Features Include:

- Two tiered balcony with spiral staircase
- Arches surrounding the rooftop
- Stunning views of hundreds of acres of woodland with deer Related to SE116, SE1127, SE1128, SE 1129, SE1130 and SE1131.