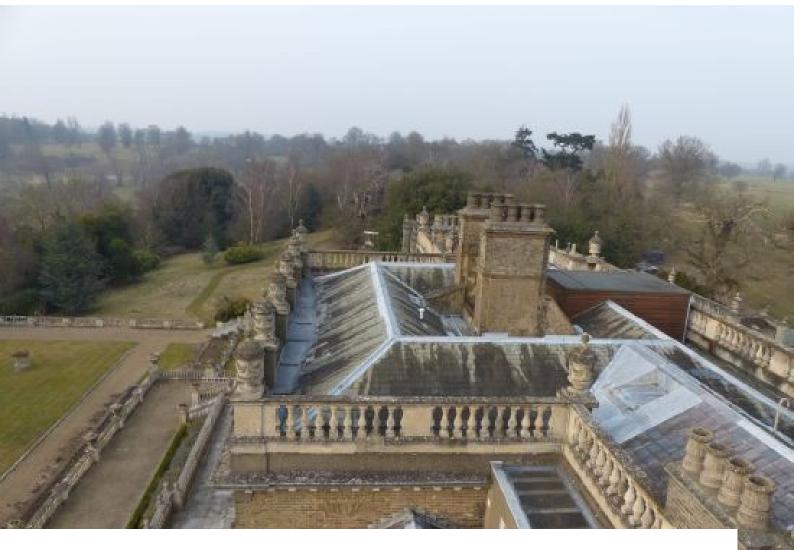

**EA1132 Rooftop with Spiral Stairs** 

Rooftop of EA1126 with stunning views across the countryside.

## **Rooftop with Spiral Stairs**

Rooftop of EA1126 with stunning views across the countryside.  $\,$ 

**Location:** Suffolk, United Kingdom

Within the M25: No

 $\textbf{Categories} \hbox{: Rooftops \& Roof Gardens}$ 

## Interior

Features Include:

- Two tiered balcony with spiral staircase
- Arches surrounding the rooftop
- Stunning views of hundreds of acres of woodland with deer Related to SE116, SE1127, SE1128, SE 1129, SE1130 and SE1131.