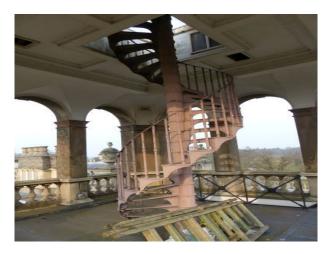

**EA1132 Rooftop with Spiral Stairs** 

Rooftop of EA1126 with stunning views across the countryside.

## **Rooftop with Spiral Stairs**

Rooftop of EA1126 with stunning views across the countryside.  $\,$ 

**Location:** Suffolk, United Kingdom

Within the M25: No

 $\textbf{Categories} \hbox{: Rooftops \& Roof Gardens}$ 

## Interior

Features Include:

- Two tiered balcony with spiral staircase
- Arches surrounding the rooftop
- Stunning views of hundreds of acres of woodland with deer Related to SE116, SE1127, SE1128, SE 1129, SE1130 and SE1131.