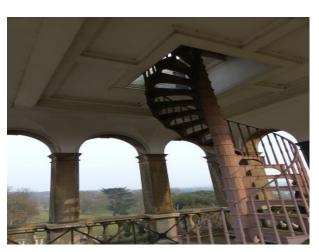

**EA1132 Rooftop with Spiral Stairs** 

Rooftop of EA1126 with stunning views across the countryside.

## **Rooftop with Spiral Stairs**

Rooftop of EA1126 with stunning views across the countryside.  $\,$ 

**Location:** Suffolk, United Kingdom

Within the M25: No

 $\textbf{Categories} \hbox{: Rooftops \& Roof Gardens}$ 

## Interior

Features Include:

- Two tiered balcony with spiral staircase
- Arches surrounding the rooftop
- Stunning views of hundreds of acres of woodland with deer Related to SE116, SE1127, SE1128, SE 1129, SE1130 and SE1131.