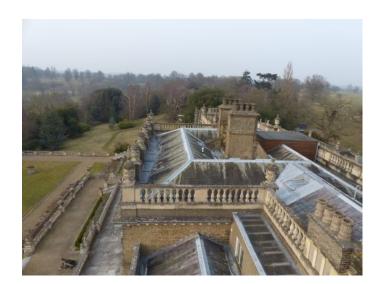

**EA1132 Rooftop with Spiral Stairs** 

Rooftop of EA1126 with stunning views across the countryside.

## **Rooftop with Spiral Stairs**

Rooftop of EA1126 with stunning views across the countryside.  $\,$ 

**Location:** Suffolk, United Kingdom

Within the M25: No

 $\textbf{Categories} \hbox{: Rooftops \& Roof Gardens}$ 

## Interior

Features Include:

- Two tiered balcony with spiral staircase
- Arches surrounding the rooftop
- Stunning views of hundreds of acres of woodland with deer Related to SE116, SE1127, SE1128, SE 1129, SE1130 and SE1131.