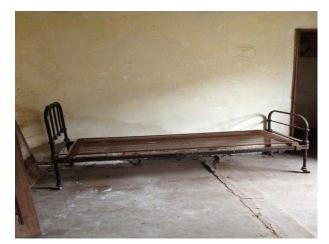

## N1221 Rundown Rooms And Corridors For Filming

Run down rooms resembling period hospital wards, long corridors with peeling paint, now available for filming and photo shoots.

### **Rundown Rooms And Corridors For Filming**

Run down rooms resembling period hospital wards, long corridors with peeling paint, now available for filming and photo shoots.

Location: East Yorkshire, United Kingdom Within the M25: No Categories: Emergency Services | Disused & Empty Property

### Interior

-various rooms some with period fireplaces -peeling plaster walls -flagstone floor -old hospital bed frames