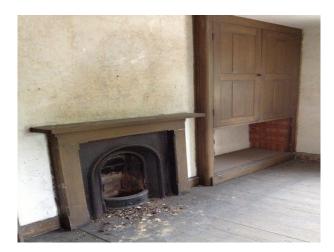

# **Interior Features**

• Unfurnished

- Period Fireplace

Walls & Windows

- Bare Plaster
- Large Windows

### Interior

-various rooms some with period fireplaces -peeling plaster walls -flagstone floor -old hospital bed frames