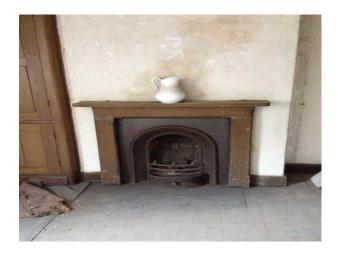

# **Interior Features**

• Unfurnished

- Period Fireplace

Walls & Windows

- Bare Plaster
- Large Windows

### Interior

-various rooms some with period fireplaces -peeling plaster walls -flagstone floor -old hospital bed frames