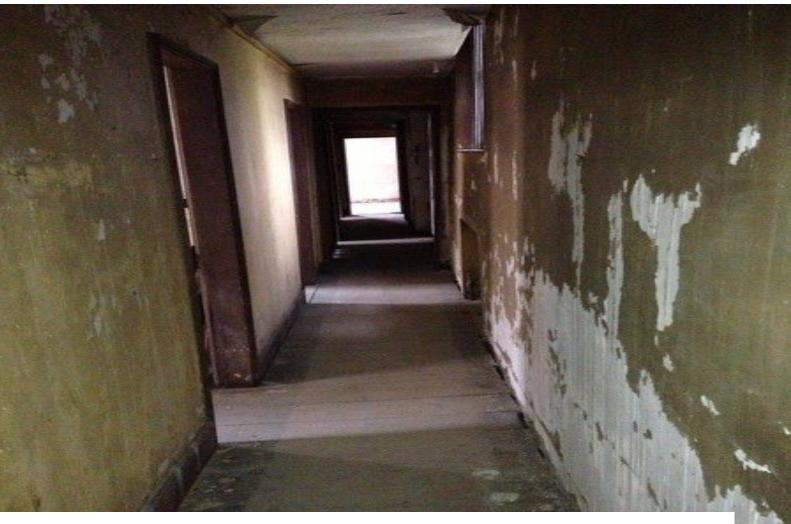

## N1221 Rundown Rooms And Corridors For Filming

Run down rooms resembling period hospital wards, long corridors with peeling paint, now available for filming and photo shoots.

### **Rundown Rooms And Corridors For Filming**

Run down rooms resembling period hospital wards, long corridors with peeling paint, now available for filming and photo shoots.

Location: East Yorkshire, United Kingdom Within the M25: No Categories: Emergency Services | Disused & Empty Property

### Interior

-various rooms some with period fireplaces -peeling plaster walls -flagstone floor -old hospital bed frames