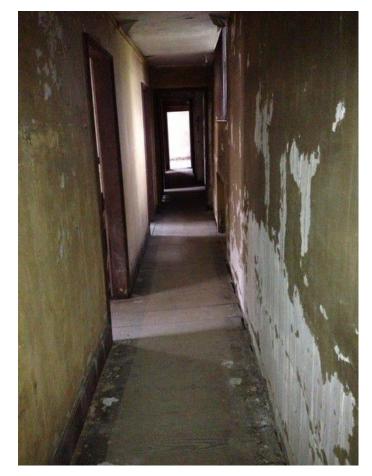

## N1221 Rundown Rooms And Corridors For Filming

Run down rooms resembling period hospital wards, long corridors with peeling paint, now available for filming and photo shoots.

### **Rundown Rooms And Corridors For Filming**

Run down rooms resembling period hospital wards, long corridors with peeling paint, now available for filming and photo shoots.

Location: East Yorkshire, United Kingdom Within the M25: No Categories: Emergency Services | Disused & Empty Property

### Interior

-various rooms some with period fireplaces -peeling plaster walls -flagstone floor -old hospital bed frames