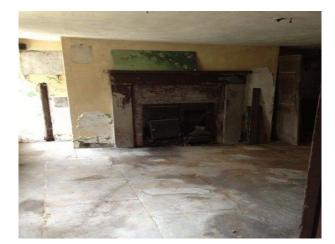

### Interior

-various rooms some with period fireplaces -peeling plaster walls -flagstone floor -old hospital bed frames