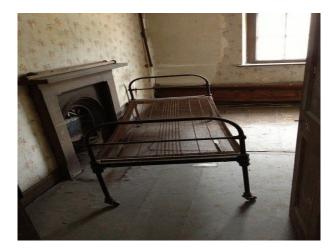

### Interior

-various rooms some with period fireplaces -peeling plaster walls -flagstone floor -old hospital bed frames