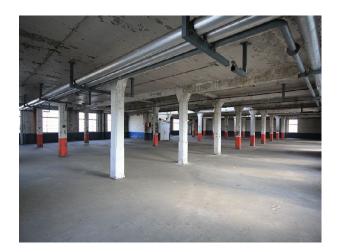

## **LON1181 Rundown Warehouse Film Location**

Run down unit with graffiti available for filming and photo shoots. (Also see LON1728 Flat Roof)

## **Rundown Warehouse Film Location**

Run down unit with graffiti available for filming and photo shoots. (Also see LON1728 Flat Roof)

Location: East London, London, United Kingdom

Within the M25: No

Categories: Warehouse Locations

### **Features:**

| Exterior Features | Facilities        | Floors                                                                       | Interior Features                                      |
|-------------------|-------------------|------------------------------------------------------------------------------|--------------------------------------------------------|
| • Roof Terrace    | • Domestic Power  | • Concrete Floor                                                             | <ul><li>Concrete Pillars</li><li>Unfurnished</li></ul> |
| Rooms             | Views             | Walls & Windows                                                              |                                                        |
| • Green Room      | • City Scape View | <ul><li>Industrial Windows</li><li>Painted Walls</li><li>Skylights</li></ul> |                                                        |