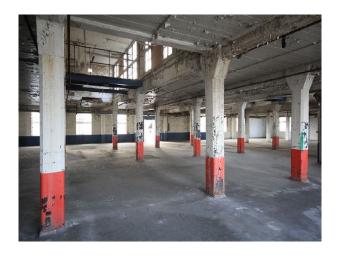

## **LON1181 Rundown Warehouse Film Location**

Run down unit with graffiti available for filming and photo shoots. (Also see LON1728 Flat Roof)

## **Rundown Warehouse Film Location**

Run down unit with graffiti available for filming and photo shoots. (Also see LON1728 Flat Roof)

Location: East London, London, United Kingdom

Within the M25: No

Categories: Warehouse Locations

### **Features:**

| Exterior Features | Facilities        | Floors                                                                       | Interior Features                                      |
|-------------------|-------------------|------------------------------------------------------------------------------|--------------------------------------------------------|
| • Roof Terrace    | • Domestic Power  | • Concrete Floor                                                             | <ul><li>Concrete Pillars</li><li>Unfurnished</li></ul> |
| Rooms             | Views             | Walls & Windows                                                              |                                                        |
| • Green Room      | • City Scape View | <ul><li>Industrial Windows</li><li>Painted Walls</li><li>Skylights</li></ul> |                                                        |