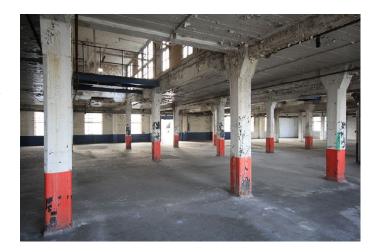

## **LON1181 Rundown Warehouse Film Location**

Run down unit with graffiti available for filming and photo shoots. (Also see LON1728 Flat Roof)

## **Rundown Warehouse Film Location**

Run down unit with graffiti available for filming and photo shoots. (Also see LON1728 Flat Roof)

Location: East London, London, United Kingdom

Within the M25: No

Categories: Warehouse Locations

### **Features:**

| Exterior Features | Facilities        | Floors                                                                       | Interior Features                                      |
|-------------------|-------------------|------------------------------------------------------------------------------|--------------------------------------------------------|
| • Roof Terrace    | • Domestic Power  | • Concrete Floor                                                             | <ul><li>Concrete Pillars</li><li>Unfurnished</li></ul> |
| Rooms             | Views             | Walls & Windows                                                              |                                                        |
| • Green Room      | • City Scape View | <ul><li>Industrial Windows</li><li>Painted Walls</li><li>Skylights</li></ul> |                                                        |