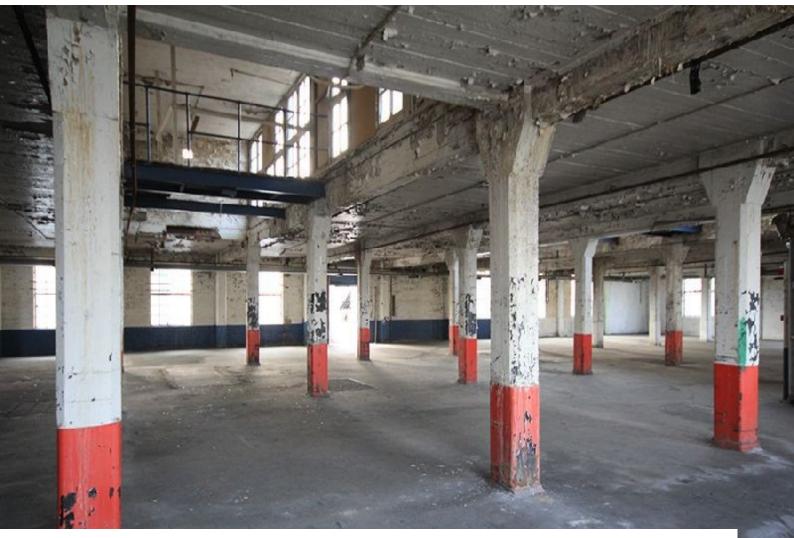

## **LON1181 Rundown Warehouse Film Location**

Run down unit with graffiti available for filming and photo shoots. (Also see LON1728 Flat Roof)

## **Rundown Warehouse Film Location**

Run down unit with graffiti available for filming and photo shoots. (Also see LON1728 Flat Roof)

Location: East London, London, United Kingdom

Within the M25: No

Categories: Warehouse Locations

### **Features:**

| Exterior Features | Facilities        | Floors                                                                       | Interior Features                                      |
|-------------------|-------------------|------------------------------------------------------------------------------|--------------------------------------------------------|
| • Roof Terrace    | • Domestic Power  | • Concrete Floor                                                             | <ul><li>Concrete Pillars</li><li>Unfurnished</li></ul> |
| Rooms             | Views             | Walls & Windows                                                              |                                                        |
| • Green Room      | • City Scape View | <ul><li>Industrial Windows</li><li>Painted Walls</li><li>Skylights</li></ul> |                                                        |