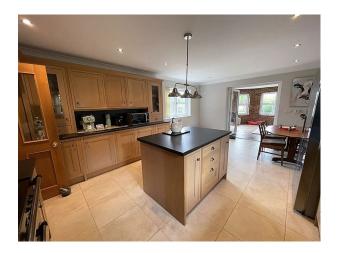

## **Features:**

**Bathroom Types** 

| <ul><li>En-suite Bathroom</li><li>Shower Room</li><li>Walk in Shower</li></ul> | • Double Bedroom  | Back Garden                                            | <ul><li>Domestic Power</li><li>Internet Access</li><li>Mains Water</li><li>Toilets</li></ul> |
|--------------------------------------------------------------------------------|-------------------|--------------------------------------------------------|----------------------------------------------------------------------------------------------|
| Floors                                                                         | Interior Features | Kitchen Facilities                                     | Kitchen types                                                                                |
| • Laminate Wood Floor                                                          | • Furnished       | <ul><li>Large Dining Table</li><li>Open Plan</li></ul> | • Wooden Units                                                                               |