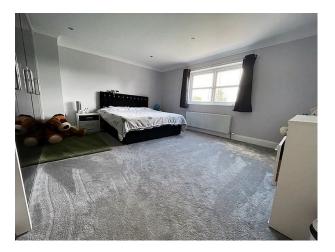

## **Features:**

**Bathroom Types** 

| <ul><li>En-suite Bathroom</li><li>Shower Room</li><li>Walk in Shower</li></ul> | • Double Bedroom  | Back Garden                                            | <ul><li>Domestic Power</li><li>Internet Access</li><li>Mains Water</li><li>Toilets</li></ul> |
|--------------------------------------------------------------------------------|-------------------|--------------------------------------------------------|----------------------------------------------------------------------------------------------|
| Floors                                                                         | Interior Features | Kitchen Facilities                                     | Kitchen types                                                                                |
| • Laminate Wood Floor                                                          | • Furnished       | <ul><li>Large Dining Table</li><li>Open Plan</li></ul> | • Wooden Units                                                                               |

**Exterior Features** 

**Bedroom Types** 