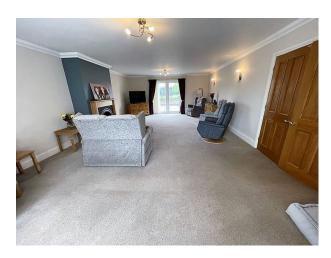

## **Features:**

**Bathroom Types** 

| <ul><li>En-suite Bathroom</li><li>Shower Room</li><li>Walk in Shower</li></ul> | • Double Bedroom  | Back Garden                                            | <ul><li>Domestic Power</li><li>Internet Access</li><li>Mains Water</li><li>Toilets</li></ul> |
|--------------------------------------------------------------------------------|-------------------|--------------------------------------------------------|----------------------------------------------------------------------------------------------|
| Floors                                                                         | Interior Features | Kitchen Facilities                                     | Kitchen types                                                                                |
| • Laminate Wood Floor                                                          | • Furnished       | <ul><li>Large Dining Table</li><li>Open Plan</li></ul> | • Wooden Units                                                                               |