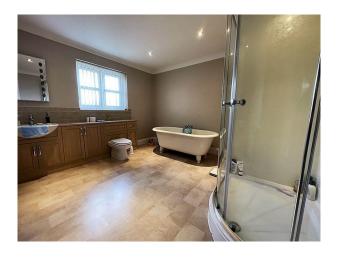

## **Features:**

**Bathroom Types** 

| <ul><li>En-suite Bathroom</li><li>Shower Room</li><li>Walk in Shower</li></ul> | • Double Bedroom  | Back Garden                                            | <ul><li>Domestic Power</li><li>Internet Access</li><li>Mains Water</li><li>Toilets</li></ul> |
|--------------------------------------------------------------------------------|-------------------|--------------------------------------------------------|----------------------------------------------------------------------------------------------|
| Floors                                                                         | Interior Features | Kitchen Facilities                                     | Kitchen types                                                                                |
| • Laminate Wood Floor                                                          | • Furnished       | <ul><li>Large Dining Table</li><li>Open Plan</li></ul> | • Wooden Units                                                                               |