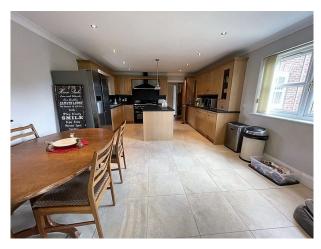

## **Features:**

**Bathroom Types** 

| <ul><li>En-suite Bathroom</li><li>Shower Room</li><li>Walk in Shower</li></ul> | • Double Bedroom  | Back Garden                                            | <ul><li>Domestic Power</li><li>Internet Access</li><li>Mains Water</li><li>Toilets</li></ul> |
|--------------------------------------------------------------------------------|-------------------|--------------------------------------------------------|----------------------------------------------------------------------------------------------|
| Floors                                                                         | Interior Features | Kitchen Facilities                                     | Kitchen types                                                                                |
| • Laminate Wood Floor                                                          | • Furnished       | <ul><li>Large Dining Table</li><li>Open Plan</li></ul> | • Wooden Units                                                                               |