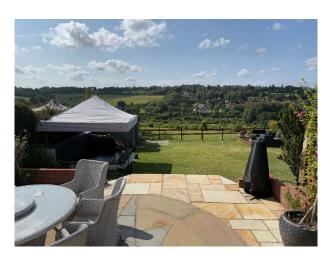

### Exterior

The gardens at the front and back of the property are 16.5 m wide. The front garden measures 14.5 m from the inside edge of the front hedge to the front of the house. The back garden measures 24.5 m from the back of the house to the inner fence at the end of the garden