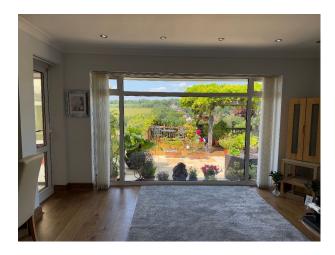

### Exterior

The gardens at the front and back of the property are 16.5 m wide. The front garden measures 14.5 m from the inside edge of the front hedge to the front of the house. The back garden measures 24.5 m from the back of the house to the inner fence at the end of the garden