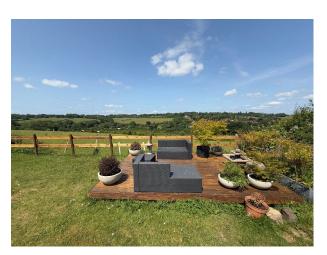

### Exterior

The gardens at the front and back of the property are 16.5 m wide. The front garden measures 14.5 m from the inside edge of the front hedge to the front of the house. The back garden measures 24.5 m from the back of the house to the inner fence at the end of the garden