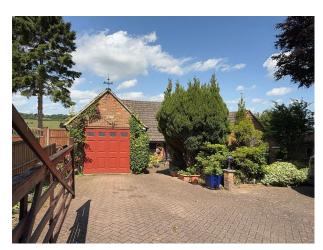

### Exterior

The gardens at the front and back of the property are 16.5 m wide. The front garden measures 14.5 m from the inside edge of the front hedge to the front of the house. The back garden measures 24.5 m from the back of the house to the inner fence at the end of the garden