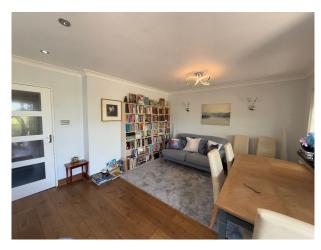

#### Interior

4 bedrooms and two large reception rooms. A ground floor bathroom and WC, and a shower room with SaniLoo on the first floor.

### Exterior

The gardens at the front and back of the property are 16.5 m wide. The front garden measures 14.5 m from the inside edge of the front hedge to the front of the house. The back garden measures 24.5 m from the back of the house to the inner fence at the end of the garden