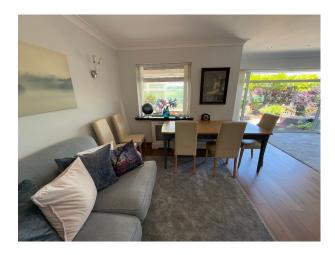

#### Interior

4 bedrooms and two large reception rooms. A ground floor bathroom and WC, and a shower room with SaniLoo on the first floor.

### Exterior

The gardens at the front and back of the property are 16.5 m wide. The front garden measures 14.5 m from the inside edge of the front hedge to the front of the house. The back garden measures 24.5 m from the back of the house to the inner fence at the end of the garden