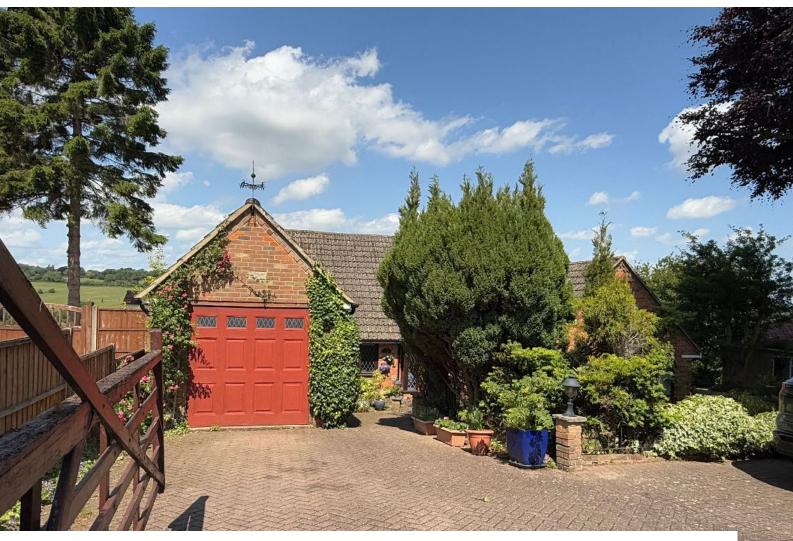

## **Rural Detached Home For Filming**

Rural detached home with beautiful views available for filming and video shoots

Location: South London, London, United Kingdom

Within the M25: Yes

 $\textbf{Categories} \hbox{: } \textbf{Detached \& Executive Houses} \mid \textbf{Family Modern}$ 

### Exterior

The gardens at the front and back of the property are 16.5 m wide. The front garden measures 14.5 m from the inside edge of the front hedge to the front of the house. The back garden measures 24.5 m from the back of the house to the inner fence at the end of the garden