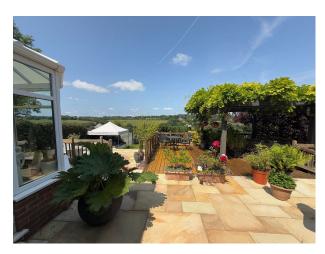

### Exterior

The gardens at the front and back of the property are 16.5 m wide. The front garden measures 14.5 m from the inside edge of the front hedge to the front of the house. The back garden measures 24.5 m from the back of the house to the inner fence at the end of the garden