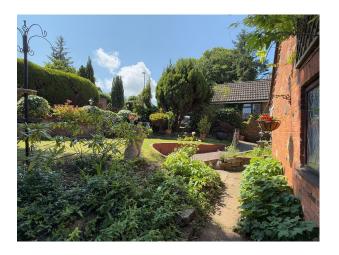

### Exterior

The gardens at the front and back of the property are 16.5 m wide. The front garden measures 14.5 m from the inside edge of the front hedge to the front of the house. The back garden measures 24.5 m from the back of the house to the inner fence at the end of the garden