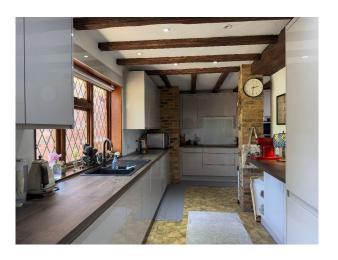

#### Interior

4 bedrooms and two large reception rooms. A ground floor bathroom and WC, and a shower room with SaniLoo on the first floor.