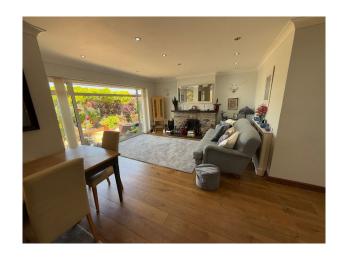

#### Interior

4 bedrooms and two large reception rooms. A ground floor bathroom and WC, and a shower room with SaniLoo on the first floor.

### Exterior

The gardens at the front and back of the property are 16.5 m wide. The front garden measures 14.5 m from the inside edge of the front hedge to the front of the house. The back garden measures 24.5 m from the back of the house to the inner fence at the end of the garden