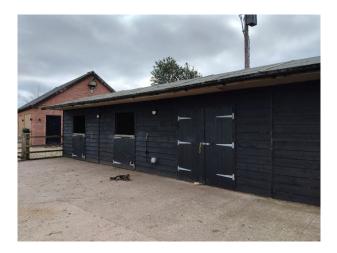

## Exterior

Plot of 6.8 acres consisting of gardens, a paddock, a wildlife pond & a small (half acre) fishing lake + island. The paddock is used for grazing horses. It has separate direct access to the lane if required. There's a stable yard, hen run & storage area (log store etc) Also a large triple garage. Can fit around 15 cars on the driveway.