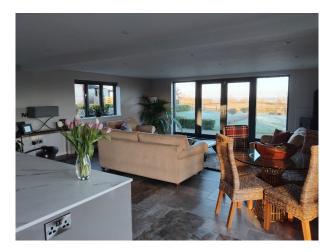

## Interior

Inside there is a living/dining/kitchen, utility & plant room, cloakroom, formal dining room, hall stairs & landing, family bathroom, four bedrooms - principal bedroom suite with glass juliet balcony, dressing room & en-suite shower room, guest bedroom with en-suite shower plus two further bedrooms.