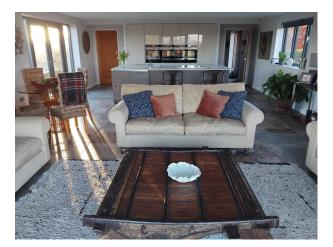

## Interior

Inside there is a living/dining/kitchen, utility & plant room, cloakroom, formal dining room, hall stairs & landing, family bathroom, four bedrooms - principal bedroom suite with glass juliet balcony, dressing room & en-suite shower room, guest bedroom with en-suite shower plus two further bedrooms.