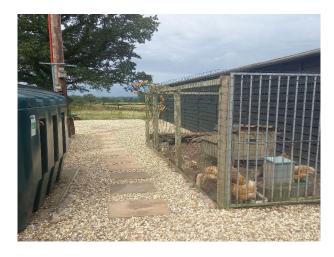

## Exterior

Plot of 6.8 acres consisting of gardens, a paddock, a wildlife pond & a small (half acre) fishing lake + island. The paddock is used for grazing horses. It has separate direct access to the lane if required. There's a stable yard, hen run & storage area (log store etc) Also a large triple garage. Can fit around 15 cars on the driveway.