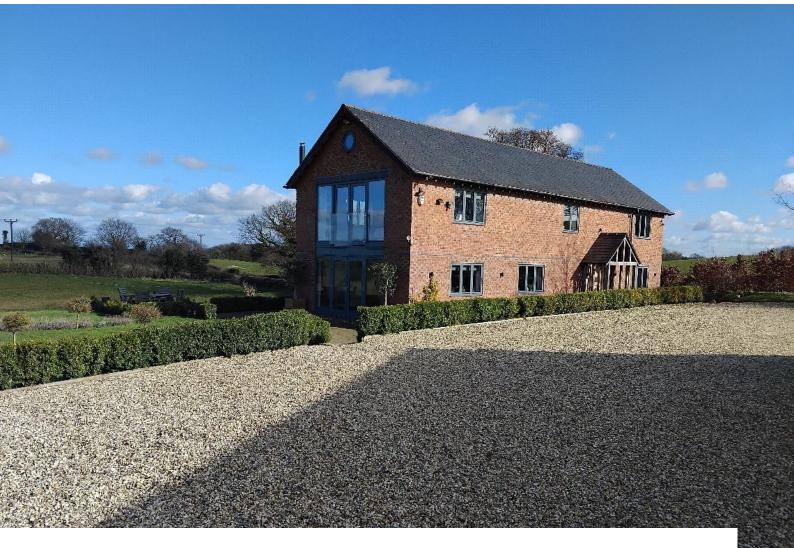

## **Rural Home With Beautiful Views For Filming**

Beautiful three bedroom rural home with open kitchen living room space for filming and video shoots

Location: Cheshire, United Kingdom Within the M25: No Categories: Detached & Executive Houses | Ponds | Lakes | Islands | Family Modern

## Exterior

Plot of 6.8 acres consisting of gardens, a paddock, a wildlife pond & a small (half acre) fishing lake + island. The paddock is used for grazing horses. It has separate direct access to the lane if required. There's a stable yard, hen run & storage area (log store etc) Also a large triple garage. Can fit around 15 cars on the driveway.