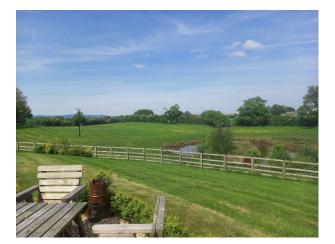

## Exterior

Plot of 6.8 acres consisting of gardens, a paddock, a wildlife pond & a small (half acre) fishing lake + island. The paddock is used for grazing horses. It has separate direct access to the lane if required. There's a stable yard, hen run & storage area (log store etc) Also a large triple garage. Can fit around 15 cars on the driveway.