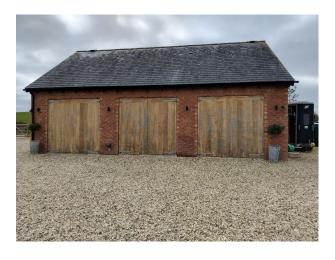

## Exterior

Plot of 6.8 acres consisting of gardens, a paddock, a wildlife pond & a small (half acre) fishing lake + island. The paddock is used for grazing horses. It has separate direct access to the lane if required. There's a stable yard, hen run & storage area (log store etc) Also a large triple garage. Can fit around 15 cars on the driveway.