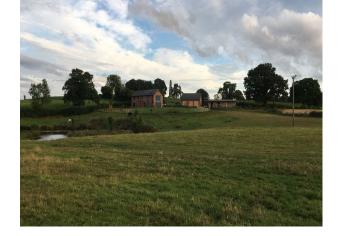

## Exterior

Plot of 6.8 acres consisting of gardens, a paddock, a wildlife pond & a small (half acre) fishing lake + island. The paddock is used for grazing horses. It has separate direct access to the lane if required. There's a stable yard, hen run & storage area (log store etc) Also a large triple garage. Can fit around 15 cars on the driveway.