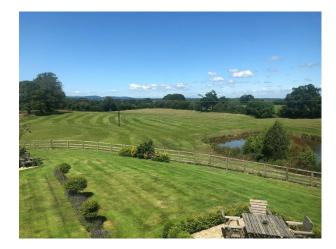

## Exterior

Plot of 6.8 acres consisting of gardens, a paddock, a wildlife pond & a small (half acre) fishing lake + island. The paddock is used for grazing horses. It has separate direct access to the lane if required. There's a stable yard, hen run & storage area (log store etc) Also a large triple garage. Can fit around 15 cars on the driveway.