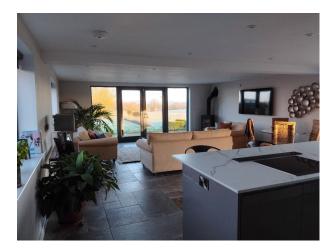

## Interior

Inside there is a living/dining/kitchen, utility & plant room, cloakroom, formal dining room, hall stairs & landing, family bathroom, four bedrooms - principal bedroom suite with glass juliet balcony, dressing room & en-suite shower room, guest bedroom with en-suite shower plus two further bedrooms.