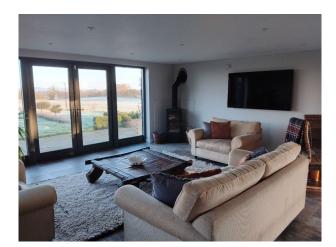

## Interior

Inside there is a living/dining/kitchen, utility & plant room, cloakroom, formal dining room, hall stairs & landing, family bathroom, four bedrooms - principal bedroom suite with glass juliet balcony, dressing room & en-suite shower room, guest bedroom with en-suite shower plus two further bedrooms.