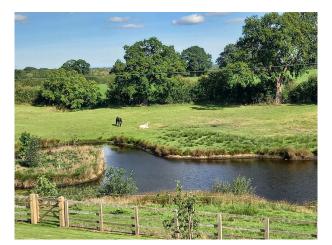

## Exterior

Plot of 6.8 acres consisting of gardens, a paddock, a wildlife pond & a small (half acre) fishing lake + island. The paddock is used for grazing horses. It has separate direct access to the lane if required. There's a stable yard, hen run & storage area (log store etc) Also a large triple garage. Can fit around 15 cars on the driveway.