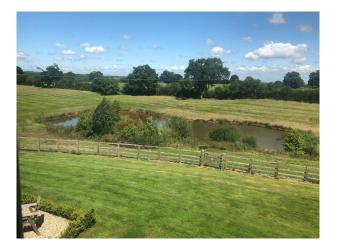

## Exterior

Plot of 6.8 acres consisting of gardens, a paddock, a wildlife pond & a small (half acre) fishing lake + island. The paddock is used for grazing horses. It has separate direct access to the lane if required. There's a stable yard, hen run & storage area (log store etc) Also a large triple garage. Can fit around 15 cars on the driveway.