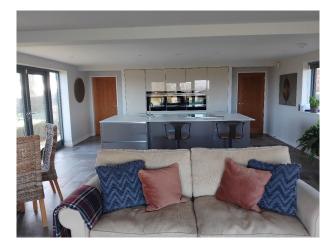

## Interior

Inside there is a living/dining/kitchen, utility & plant room, cloakroom, formal dining room, hall stairs & landing, family bathroom, four bedrooms - principal bedroom suite with glass juliet balcony, dressing room & en-suite shower room, guest bedroom with en-suite shower plus two further bedrooms.