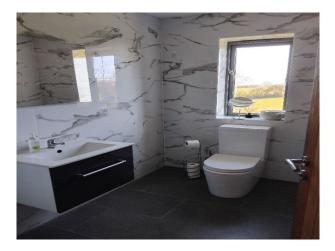

## Interior

Inside there is a living/dining/kitchen, utility & plant room, cloakroom, formal dining room, hall stairs & landing, family bathroom, four bedrooms - principal bedroom suite with glass juliet balcony, dressing room & en-suite shower room, guest bedroom with en-suite shower plus two further bedrooms.