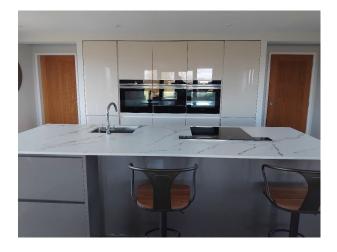

## Interior

Inside there is a living/dining/kitchen, utility & plant room, cloakroom, formal dining room, hall stairs & landing, family bathroom, four bedrooms - principal bedroom suite with glass juliet balcony, dressing room & en-suite shower room, guest bedroom with en-suite shower plus two further bedrooms.