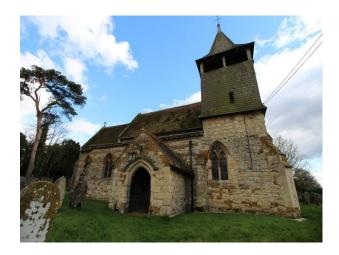

# SE2741 Rural parish church in quiet Buckinghamshire hamlet. Quintessentially English.

Stone-built 13th Century Parish Church in rural setting. Walled churchyard and unique timber tower. Tiled roof, stained glass windows and modest 'low church' interior. Suitable for film, photoshoots, product launches with a quintessentially English theme.

# Rural parish church in quiet Buckinghamshire hamlet. Quintessentially English.

Stone-built 13th Century Parish Church in rural setting. Walled churchyard and unique timber tower. Tiled roof, stained glass windows and modest 'low church' interior. Suitable for film, photoshoots, product launches with a quintessentially English theme.

#### Interior

Typical village Church of reasonable proportions (capacity approx 100 people) for filming. features include open-sided bell tower, tiled flooring, domestic power, graveyard etc.

Additional space can be made available for green room and changing facilities in the farmhouse opposite.