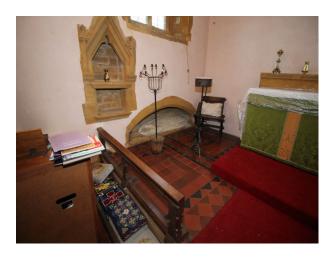

#### Interior

Typical village Church of reasonable proportions (capacity approx 100 people) for filming. features include open-sided bell tower, tiled flooring, domestic power, graveyard etc.

Additional space can be made available for green room and changing facilities in the farmhouse opposite.