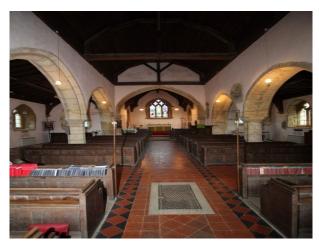

#### Interior

Typical village Church of reasonable proportions (capacity approx 100 people) for filming. features include open-sided bell tower, tiled flooring, domestic power, graveyard etc.

Additional space can be made available for green room and changing facilities in the farmhouse opposite.