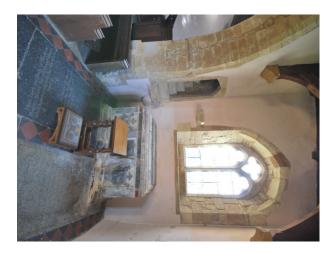

#### Interior

Typical village Church of reasonable proportions (capacity approx 100 people) for filming. features include open-sided bell tower, tiled flooring, domestic power, graveyard etc.

Additional space can be made available for green room and changing facilities in the farmhouse opposite.