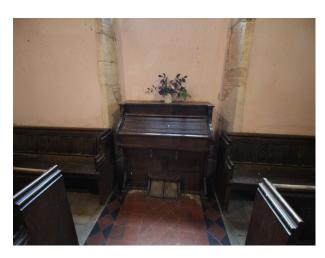

#### Interior

Typical village Church of reasonable proportions (capacity approx 100 people) for filming. features include open-sided bell tower, tiled flooring, domestic power, graveyard etc.

Additional space can be made available for green room and changing facilities in the farmhouse opposite.