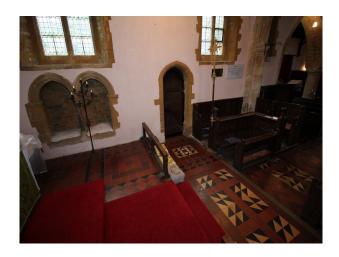

#### Interior

Typical village Church of reasonable proportions (capacity approx 100 people) for filming. features include open-sided bell tower, tiled flooring, domestic power, graveyard etc.

Additional space can be made available for green room and changing facilities in the farmhouse opposite.