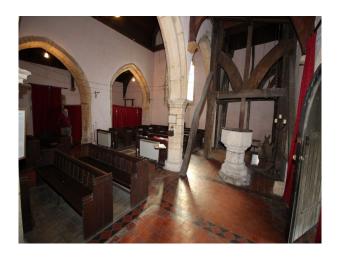

#### Interior

Typical village Church of reasonable proportions (capacity approx 100 people) for filming. features include open-sided bell tower, tiled flooring, domestic power, graveyard etc.

Additional space can be made available for green room and changing facilities in the farmhouse opposite.