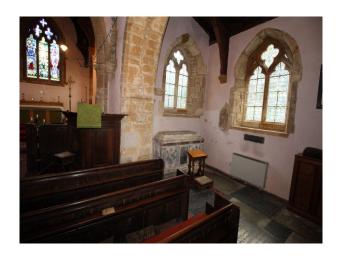

#### Interior

Typical village Church of reasonable proportions (capacity approx 100 people) for filming. features include open-sided bell tower, tiled flooring, domestic power, graveyard etc.

Additional space can be made available for green room and changing facilities in the farmhouse opposite.