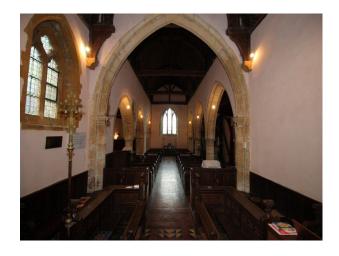

#### Interior

Typical village Church of reasonable proportions (capacity approx 100 people) for filming. features include open-sided bell tower, tiled flooring, domestic power, graveyard etc.

Additional space can be made available for green room and changing facilities in the farmhouse opposite.