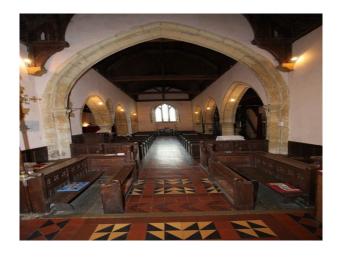

#### Interior

Typical village Church of reasonable proportions (capacity approx 100 people) for filming. features include open-sided bell tower, tiled flooring, domestic power, graveyard etc.

Additional space can be made available for green room and changing facilities in the farmhouse opposite.