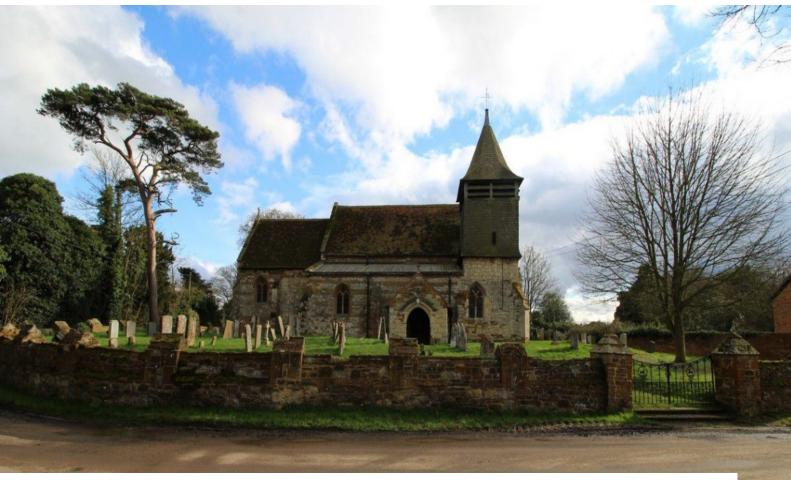

# SE2741 Rural parish church in quiet Buckinghamshire hamlet. Quintessentially English.

Stone-built 13th Century Parish Church in rural setting. Walled churchyard and unique timber tower. Tiled roof, stained glass windows and modest 'low church' interior. Suitable for film, photoshoots, product launches with a quintessentially English theme.

# Rural parish church in quiet Buckinghamshire hamlet. Quintessentially English.

Stone-built 13th Century Parish Church in rural setting. Walled churchyard and unique timber tower. Tiled roof, stained glass windows and modest 'low church' interior. Suitable for film, photoshoots, product launches with a quintessentially English theme.

#### Exterior

The Church is situated in a quiet village less than 1 hour from central London within 30 minutes of the M25.. The village has lot of free on-road parking, and for larger productions, parking in adjacent farm yards is a realistic option.