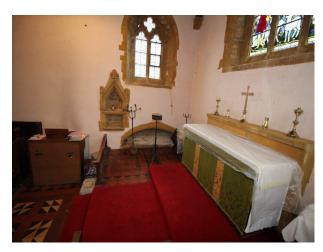

#### Interior

Typical village Church of reasonable proportions (capacity approx 100 people) for filming. features include open-sided bell tower, tiled flooring, domestic power, graveyard etc.

Additional space can be made available for green room and changing facilities in the farmhouse opposite.