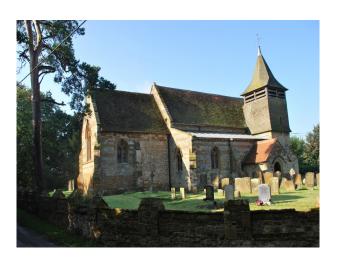

# SE2741 Rural parish church in quiet Buckinghamshire hamlet. Quintessentially English.

Stone-built 13th Century Parish Church in rural setting. Walled churchyard and unique timber tower. Tiled roof, stained glass windows and modest 'low church' interior. Suitable for film, photoshoots, product launches with a quintessentially English theme.

# Rural parish church in quiet Buckinghamshire hamlet. Quintessentially English.

Stone-built 13th Century Parish Church in rural setting. Walled churchyard and unique timber tower. Tiled roof, stained glass windows and modest 'low church' interior. Suitable for film, photoshoots, product launches with a quintessentially English theme.

#### Exterior

The Church is situated in a quiet village less than 1 hour from central London within 30 minutes of the M25.. The village has lot of free on-road parking, and for larger productions, parking in adjacent farm yards is a realistic option.