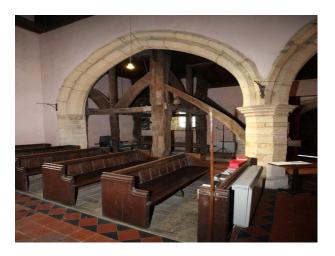

#### Interior

Typical village Church of reasonable proportions (capacity approx 100 people) for filming. features include open-sided bell tower, tiled flooring, domestic power, graveyard etc.

Additional space can be made available for green room and changing facilities in the farmhouse opposite.