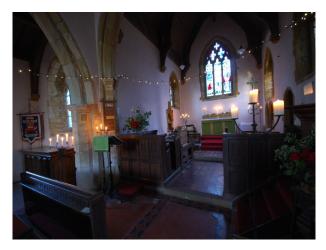

#### Interior

Typical village Church of reasonable proportions (capacity approx 100 people) for filming. features include open-sided bell tower, tiled flooring, domestic power, graveyard etc.

Additional space can be made available for green room and changing facilities in the farmhouse opposite.