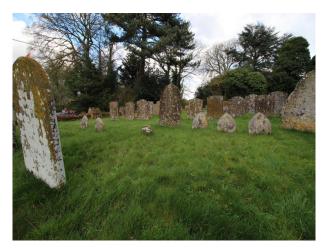

#### Interior

Typical village Church of reasonable proportions (capacity approx 100 people) for filming. features include open-sided bell tower, tiled flooring, domestic power, graveyard etc.

Additional space can be made available for green room and changing facilities in the farmhouse opposite.