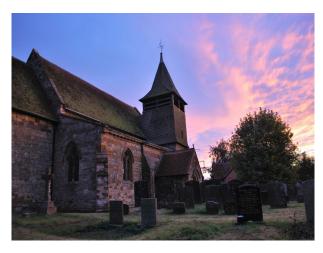

# SE2741 Rural parish church in quiet Buckinghamshire hamlet. Quintessentially English.

Stone-built 13th Century Parish Church in rural setting. Walled churchyard and unique timber tower. Tiled roof, stained glass windows and modest 'low church' interior. Suitable for film, photoshoots, product launches with a quintessentially English theme.

# Rural parish church in quiet Buckinghamshire hamlet. Quintessentially English.

Stone-built 13th Century Parish Church in rural setting. Walled churchyard and unique timber tower. Tiled roof, stained glass windows and modest 'low church' interior. Suitable for film, photoshoots, product launches with a quintessentially English theme.

#### Interior

Typical village Church of reasonable proportions (capacity approx 100 people) for filming. features include open-sided bell tower, tiled flooring, domestic power, graveyard etc.

Additional space can be made available for green room and changing facilities in the farmhouse opposite.