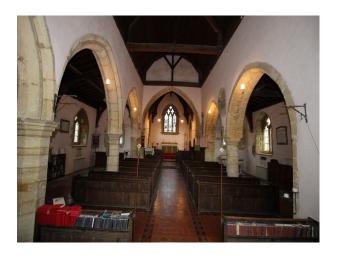

#### Interior

Typical village Church of reasonable proportions (capacity approx 100 people) for filming. features include open-sided bell tower, tiled flooring, domestic power, graveyard etc.

Additional space can be made available for green room and changing facilities in the farmhouse opposite.