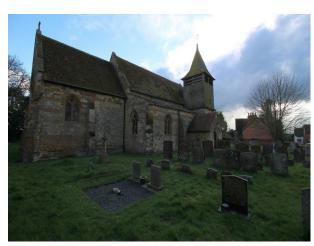

# SE2741 Rural parish church in quiet Buckinghamshire hamlet. Quintessentially English.

Stone-built 13th Century Parish Church in rural setting. Walled churchyard and unique timber tower. Tiled roof, stained glass windows and modest 'low church' interior. Suitable for film, photoshoots, product launches with a quintessentially English theme.

# Rural parish church in quiet Buckinghamshire hamlet. Quintessentially English.

Stone-built 13th Century Parish Church in rural setting. Walled churchyard and unique timber tower. Tiled roof, stained glass windows and modest 'low church' interior. Suitable for film, photoshoots, product launches with a quintessentially English theme.

#### Exterior

The Church is situated in a quiet village less than 1 hour from central London within 30 minutes of the M25.. The village has lot of free on-road parking, and for larger productions, parking in adjacent farm yards is a realistic option.