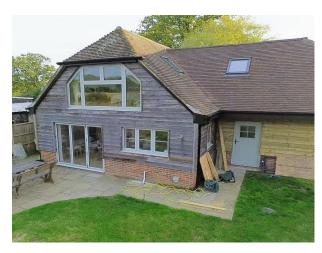

### Exterior

3 bed cottage style new home in the rural location. Large front garden with parking for 3 cars. Good size back garden with beautiful views onto fields/paddock land with animals/woodland.