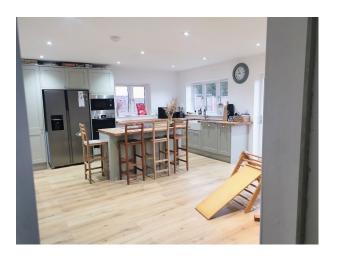

### Interior

Three bedrooms, Boot room, Downstairs shower room, Very spacious kitchen-diner, Lounge and Utility Room.