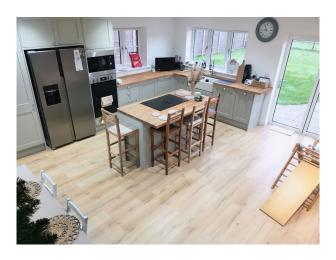

### Interior

Three bedrooms, Boot room, Downstairs shower room, Very spacious kitchen-diner, Lounge and Utility Room.