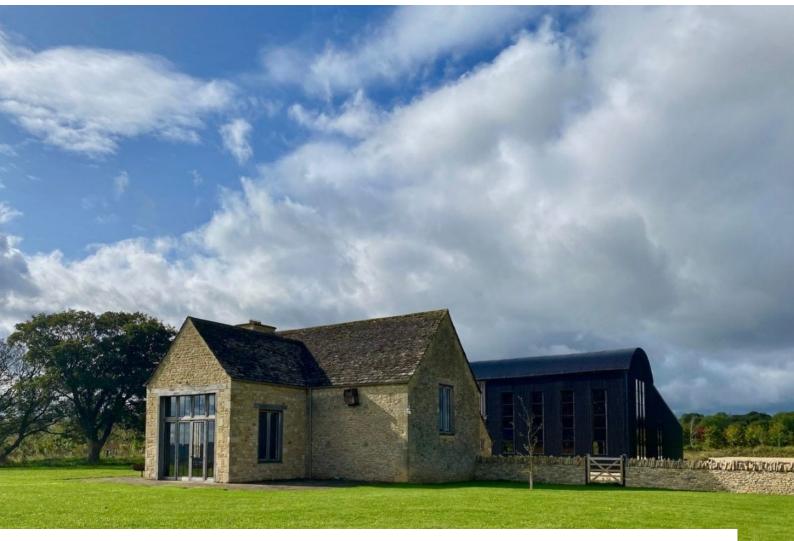

#### Interior

Each is available for private hire individually or together. Set on an 800 acre organic farm, with incredible views of the hills and surrounded by nature.

Dutch Barn's exterior is black corrugated iron and wood. Inside its industrial features include timber-clad walls, exposed metal roofs and girders, floor-to-ceiling black Crittall windows & doors, and a (resin coated)polished concrete floor. The space can be divided via a floor to ceiling red velvet curtain. There is underfloor heating and A/C. There is a double car access door - 3m wide x 2.2m high. Dutch Barn is 5700sq ft.

Stone Barn, is a typical 19th Century barn made of Cotswold stone, with polished concrete floor and exposed timber beams and bare Cotswold stone walls. Overhead feature lighting of purple & pink lampshades. It has underfloor heating and a large inglenook fireplace with working fire. Stone Barn is1,300 Sq Ft. There is also a kitchen and well maintained front lawn to front of Stone Barn

#### Exterior

A rustic property consisting of a large, industrial barn and a rustic stone barn.