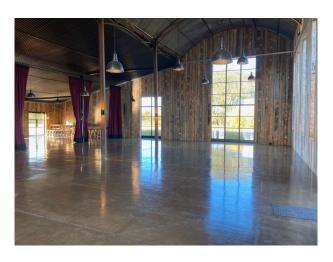

#### Interior

Each is available for private hire individually or together. Set on an 800 acre organic farm, with incredible views of the hills and surrounded by nature.

Dutch Barn's exterior is black corrugated iron and wood. Inside its industrial features include timber-clad walls, exposed metal roofs and girders, floor-to-ceiling black Crittall windows & doors, and a (resin coated)polished concrete floor. The space can be divided via a floor to ceiling red velvet curtain. There is underfloor heating and A/C. There is a double car access door - 3m wide x 2.2m high. Dutch Barn is 5700sq ft.