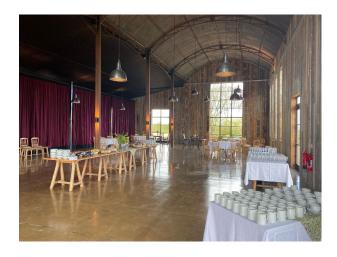

#### Interior

Each is available for private hire individually or together. Set on an 800 acre organic farm, with incredible views of the hills and surrounded by nature.

Dutch Barn's exterior is black corrugated iron and wood. Inside its industrial features include timber-clad walls, exposed metal roofs and girders, floor-to-ceiling black Crittall windows & doors, and a (resin coated)polished concrete floor. The space can be divided via a floor to ceiling red velvet curtain. There is underfloor heating and A/C. There is a double car access door - 3m wide x 2.2m high. Dutch Barn is 5700sq ft.