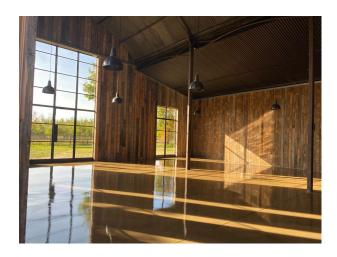

#### Interior

Each is available for private hire individually or together. Set on an 800 acre organic farm, with incredible views of the hills and surrounded by nature.

Dutch Barn's exterior is black corrugated iron and wood. Inside its industrial features include timber-clad walls, exposed metal roofs and girders, floor-to-ceiling black Crittall windows & doors, and a (resin coated)polished concrete floor. The space can be divided via a floor to ceiling red velvet curtain. There is underfloor heating and A/C. There is a double car access door - 3m wide x 2.2m high. Dutch Barn is 5700sq ft.