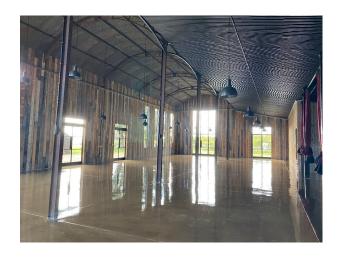

#### Interior

Each is available for private hire individually or together. Set on an 800 acre organic farm, with incredible views of the hills and surrounded by nature.

Dutch Barn's exterior is black corrugated iron and wood. Inside its industrial features include timber-clad walls, exposed metal roofs and girders, floor-to-ceiling black Crittall windows & doors, and a (resin coated)polished concrete floor. The space can be divided via a floor to ceiling red velvet curtain. There is underfloor heating and A/C. There is a double car access door - 3m wide x 2.2m high. Dutch Barn is 5700sq ft.