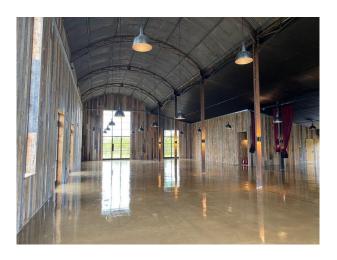

#### Interior

Each is available for private hire individually or together. Set on an 800 acre organic farm, with incredible views of the hills and surrounded by nature.

Dutch Barn's exterior is black corrugated iron and wood. Inside its industrial features include timber-clad walls, exposed metal roofs and girders, floor-to-ceiling black Crittall windows & doors, and a (resin coated)polished concrete floor. The space can be divided via a floor to ceiling red velvet curtain. There is underfloor heating and A/C. There is a double car access door - 3m wide x 2.2m high. Dutch Barn is 5700sq ft.