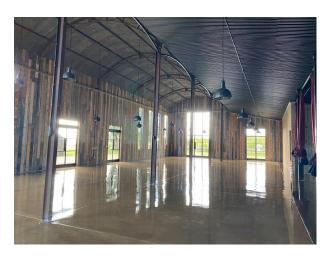

#### Interior

Each is available for private hire individually or together. Set on an 800 acre organic farm, with incredible views of the hills and surrounded by nature.

Dutch Barn's exterior is black corrugated iron and wood. Inside its industrial features include timber-clad walls, exposed metal roofs and girders, floor-to-ceiling black Crittall windows & doors, and a (resin coated)polished concrete floor. The space can be divided via a floor to ceiling red velvet curtain. There is underfloor heating and A/C. There is a double car access door - 3m wide x 2.2m high. Dutch Barn is 5700sq ft.