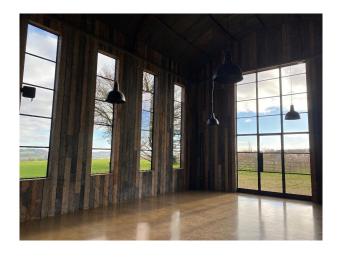

#### Interior

Each is available for private hire individually or together. Set on an 800 acre organic farm, with incredible views of the hills and surrounded by nature.

Dutch Barn's exterior is black corrugated iron and wood. Inside its industrial features include timber-clad walls, exposed metal roofs and girders, floor-to-ceiling black Crittall windows & doors, and a (resin coated)polished concrete floor. The space can be divided via a floor to ceiling red velvet curtain. There is underfloor heating and A/C. There is a double car access door - 3m wide x 2.2m high. Dutch Barn is 5700sq ft.