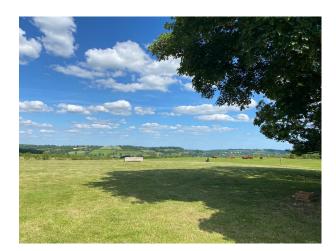

#### Interior

Each is available for private hire individually or together. Set on an 800 acre organic farm, with incredible views of the hills and surrounded by nature.

Dutch Barn's exterior is black corrugated iron and wood. Inside its industrial features include timber-clad walls, exposed metal roofs and girders, floor-to-ceiling black Crittall windows & doors, and a (resin coated)polished concrete floor. The space can be divided via a floor to ceiling red velvet curtain. There is underfloor heating and A/C. There is a double car access door - 3m wide x 2.2m high. Dutch Barn is 5700sq ft.

#### Exterior

A rustic property consisting of a large, industrial barn and a rustic stone barn.