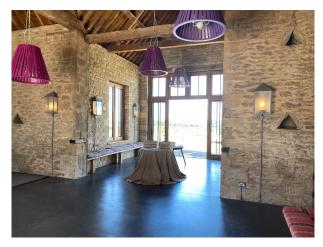

Stone Barn, is a typical 19th Century barn made of Cotswold stone, with polished concrete floor and exposed timber beams and bare Cotswold stone walls. Overhead feature lighting of purple & pink lampshades. It has underfloor heating and a large inglenook fireplace with working fire. Stone Barn is1,300 Sq Ft. There is also a kitchen and well maintained front lawn to front of Stone Barn