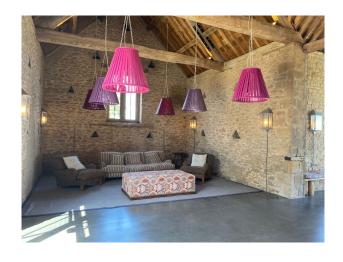

Stone Barn, is a typical 19th Century barn made of Cotswold stone, with polished concrete floor and exposed timber beams and bare Cotswold stone walls. Overhead feature lighting of purple & pink lampshades. It has underfloor heating and a large inglenook fireplace with working fire. Stone Barn is1,300 Sq Ft. There is also a kitchen and well maintained front lawn to front of Stone Barn