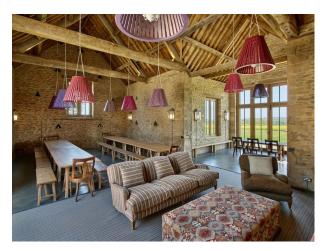

Stone Barn, is a typical 19th Century barn made of Cotswold stone, with polished concrete floor and exposed timber beams and bare Cotswold stone walls. Overhead feature lighting of purple & pink lampshades. It has underfloor heating and a large inglenook fireplace with working fire. Stone Barn is1,300 Sq Ft. There is also a kitchen and well maintained front lawn to front of Stone Barn