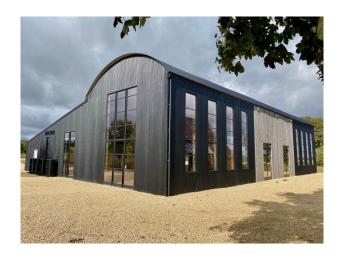

#### Interior

Each is available for private hire individually or together. Set on an 800 acre organic farm, with incredible views of the hills and surrounded by nature.

Dutch Barn's exterior is black corrugated iron and wood. Inside its industrial features include timber-clad walls, exposed metal roofs and girders, floor-to-ceiling black Crittall windows & doors, and a (resin coated)polished concrete floor. The space can be divided via a floor to ceiling red velvet curtain. There is underfloor heating and A/C. There is a double car access door - 3m wide x 2.2m high. Dutch Barn is 5700sq ft.