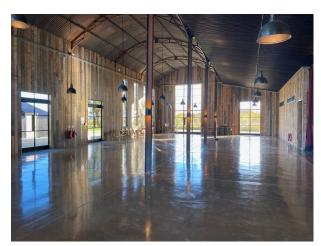

#### Interior

Each is available for private hire individually or together. Set on an 800 acre organic farm, with incredible views of the hills and surrounded by nature.

Dutch Barn's exterior is black corrugated iron and wood. Inside its industrial features include timber-clad walls, exposed metal roofs and girders, floor-to-ceiling black Crittall windows & doors, and a (resin coated)polished concrete floor. The space can be divided via a floor to ceiling red velvet curtain. There is underfloor heating and A/C. There is a double car access door - 3m wide x 2.2m high. Dutch Barn is 5700sq ft.