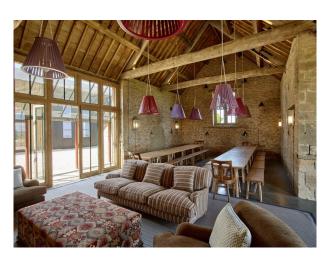

Stone Barn, is a typical 19th Century barn made of Cotswold stone, with polished concrete floor and exposed timber beams and bare Cotswold stone walls. Overhead feature lighting of purple & pink lampshades. It has underfloor heating and a large inglenook fireplace with working fire. Stone Barn is1,300 Sq Ft. There is also a kitchen and well maintained front lawn to front of Stone Barn