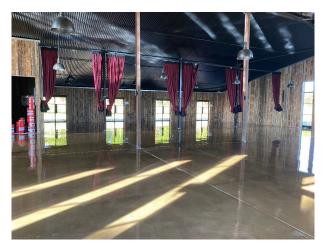

#### Interior

Each is available for private hire individually or together. Set on an 800 acre organic farm, with incredible views of the hills and surrounded by nature.

Dutch Barn's exterior is black corrugated iron and wood. Inside its industrial features include timber-clad walls, exposed metal roofs and girders, floor-to-ceiling black Crittall windows & doors, and a (resin coated)polished concrete floor. The space can be divided via a floor to ceiling red velvet curtain. There is underfloor heating and A/C. There is a double car access door - 3m wide x 2.2m high. Dutch Barn is 5700sq ft.