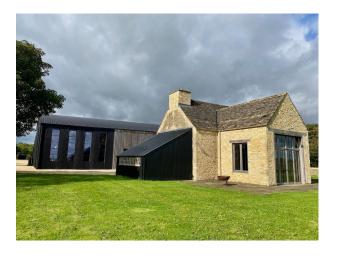

#### Interior

Each is available for private hire individually or together. Set on an 800 acre organic farm, with incredible views of the hills and surrounded by nature.

Dutch Barn's exterior is black corrugated iron and wood. Inside its industrial features include timber-clad walls, exposed metal roofs and girders, floor-to-ceiling black Crittall windows & doors, and a (resin coated)polished concrete floor. The space can be divided via a floor to ceiling red velvet curtain. There is underfloor heating and A/C. There is a double car access door - 3m wide x 2.2m high. Dutch Barn is 5700sq ft.

Stone Barn, is a typical 19th Century barn made of Cotswold stone, with polished concrete floor and exposed timber beams and bare Cotswold stone walls. Overhead feature lighting of purple & pink lampshades. It has underfloor heating and a large inglenook fireplace with working fire. Stone Barn is1,300 Sq Ft. There is also a kitchen and well maintained front lawn to front of Stone Barn

#### Exterior

A rustic property consisting of a large, industrial barn and a rustic stone barn.