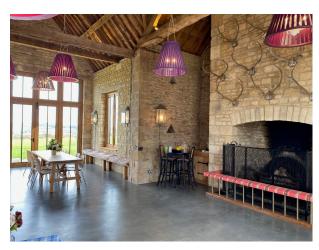

Stone Barn, is a typical 19th Century barn made of Cotswold stone, with polished concrete floor and exposed timber beams and bare Cotswold stone walls. Overhead feature lighting of purple & pink lampshades. It has underfloor heating and a large inglenook fireplace with working fire. Stone Barn is1,300 Sq Ft. There is also a kitchen and well maintained front lawn to front of Stone Barn