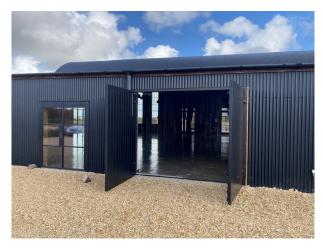

#### Interior

Each is available for private hire individually or together. Set on an 800 acre organic farm, with incredible views of the hills and surrounded by nature.

Dutch Barn's exterior is black corrugated iron and wood. Inside its industrial features include timber-clad walls, exposed metal roofs and girders, floor-to-ceiling black Crittall windows & doors, and a (resin coated)polished concrete floor. The space can be divided via a floor to ceiling red velvet curtain. There is underfloor heating and A/C. There is a double car access door - 3m wide x 2.2m high. Dutch Barn is 5700sq ft.

#### Exterior

A rustic property consisting of a large, industrial barn and a rustic stone barn.