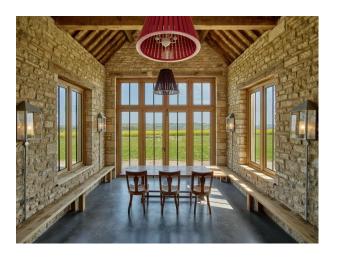

Stone Barn, is a typical 19th Century barn made of Cotswold stone, with polished concrete floor and exposed timber beams and bare Cotswold stone walls. Overhead feature lighting of purple & pink lampshades. It has underfloor heating and a large inglenook fireplace with working fire. Stone Barn is1,300 Sq Ft. There is also a kitchen and well maintained front lawn to front of Stone Barn