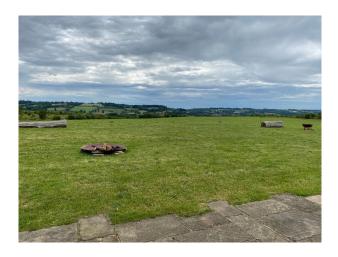

#### Interior

Each is available for private hire individually or together. Set on an 800 acre organic farm, with incredible views of the hills and surrounded by nature.

Dutch Barn's exterior is black corrugated iron and wood. Inside its industrial features include timber-clad walls, exposed metal roofs and girders, floor-to-ceiling black Crittall windows & doors, and a (resin coated)polished concrete floor. The space can be divided via a floor to ceiling red velvet curtain. There is underfloor heating and A/C. There is a double car access door - 3m wide x 2.2m high. Dutch Barn is 5700sq ft.

#### Exterior

A rustic property consisting of a large, industrial barn and a rustic stone barn.