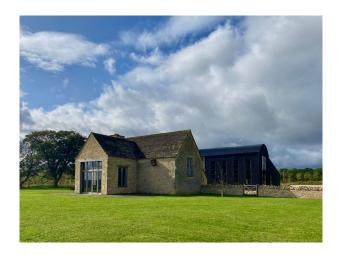

#### Interior

Each is available for private hire individually or together. Set on an 800 acre organic farm, with incredible views of the hills and surrounded by nature.

Dutch Barn's exterior is black corrugated iron and wood. Inside its industrial features include timber-clad walls, exposed metal roofs and girders, floor-to-ceiling black Crittall windows & doors, and a (resin coated)polished concrete floor. The space can be divided via a floor to ceiling red velvet curtain. There is underfloor heating and A/C. There is a double car access door - 3m wide x 2.2m high. Dutch Barn is 5700sq ft.

Stone Barn, is a typical 19th Century barn made of Cotswold stone, with polished concrete floor and exposed timber beams and bare Cotswold stone walls. Overhead feature lighting of purple & pink lampshades. It has underfloor heating and a large inglenook fireplace with working fire. Stone Barn is1,300 Sq Ft. There is also a kitchen and well maintained front lawn to front of Stone Barn

#### Exterior

A rustic property consisting of a large, industrial barn and a rustic stone barn.