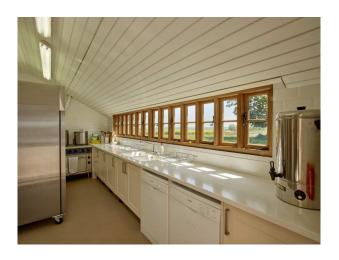

Stone Barn, is a typical 19th Century barn made of Cotswold stone, with polished concrete floor and exposed timber beams and bare Cotswold stone walls. Overhead feature lighting of purple & pink lampshades. It has underfloor heating and a large inglenook fireplace with working fire. Stone Barn is1,300 Sq Ft. There is also a kitchen and well maintained front lawn to front of Stone Barn