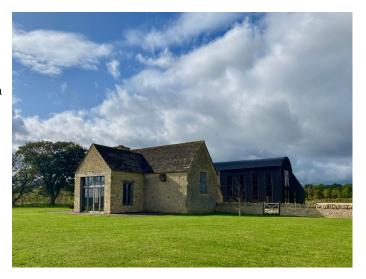

#### Interior

Each is available for private hire individually or together. Set on an 800 acre organic farm, with incredible views of the hills and surrounded by nature.

Dutch Barn's exterior is black corrugated iron and wood. Inside its industrial features include timber-clad walls, exposed metal roofs and girders, floor-to-ceiling black Crittall windows & doors, and a (resin coated)polished concrete floor. The space can be divided via a floor to ceiling red velvet curtain. There is underfloor heating and A/C. There is a double car access door - 3m wide x 2.2m high. Dutch Barn is 5700sq ft.

Stone Barn, is a typical 19th Century barn made of Cotswold stone, with polished concrete floor and exposed timber beams and bare Cotswold stone walls. Overhead feature lighting of purple & pink lampshades. It has underfloor heating and a large inglenook fireplace with working fire. Stone Barn is1,300 Sq Ft. There is also a kitchen and well maintained front lawn to front of Stone Barn

#### Exterior

A rustic property consisting of a large, industrial barn and a rustic stone barn.