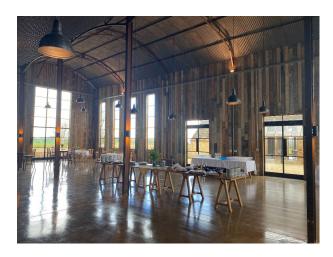

#### Interior

Each is available for private hire individually or together. Set on an 800 acre organic farm, with incredible views of the hills and surrounded by nature.

Dutch Barn's exterior is black corrugated iron and wood. Inside its industrial features include timber-clad walls, exposed metal roofs and girders, floor-to-ceiling black Crittall windows & doors, and a (resin coated)polished concrete floor. The space can be divided via a floor to ceiling red velvet curtain. There is underfloor heating and A/C. There is a double car access door - 3m wide x 2.2m high. Dutch Barn is 5700sq ft.