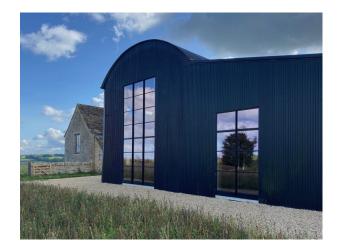

#### Interior

Each is available for private hire individually or together. Set on an 800 acre organic farm, with incredible views of the hills and surrounded by nature.

Dutch Barn's exterior is black corrugated iron and wood. Inside its industrial features include timber-clad walls, exposed metal roofs and girders, floor-to-ceiling black Crittall windows & doors, and a (resin coated)polished concrete floor. The space can be divided via a floor to ceiling red velvet curtain. There is underfloor heating and A/C. There is a double car access door - 3m wide x 2.2m high. Dutch Barn is 5700sq ft.