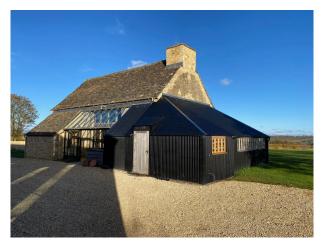

Stone Barn, is a typical 19th Century barn made of Cotswold stone, with polished concrete floor and exposed timber beams and bare Cotswold stone walls. Overhead feature lighting of purple & pink lampshades. It has underfloor heating and a large inglenook fireplace with working fire. Stone Barn is1,300 Sq Ft. There is also a kitchen and well maintained front lawn to front of Stone Barn

#### Exterior

A rustic property consisting of a large, industrial barn and a rustic stone barn.