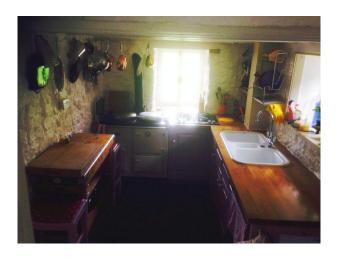

## **Rustic Beamed Cottage For Filming**

Beamed cottage available for filming and photo shoots.

Location: Kent, United Kingdom

Within the M25: No

Categories: Farms | Farm Houses | Cottage Film Locations

## **Features:**

| <b>Bathroom Types</b>                                    | <b>Bedroom Types</b>                                                             | Exterior Features                                  | Facilities                                                                                   |
|----------------------------------------------------------|----------------------------------------------------------------------------------|----------------------------------------------------|----------------------------------------------------------------------------------------------|
| <ul><li>Cloakroom/WC</li><li>Family Bathroom</li></ul>   | • Double Bedroom                                                                 | <ul><li>Back Garden</li><li>Front Garden</li></ul> | <ul><li>Domestic Power</li><li>Internet Access</li><li>Mains Water</li><li>Toilets</li></ul> |
| Floors                                                   | Interior Features                                                                | Kitchen Facilities                                 | Kitchen types                                                                                |
| <ul><li>Painted Floors</li><li>Real Wood Floor</li></ul> | • Period Staircase                                                               | • Large Dining Table                               | <ul><li>Coloured Units</li><li>Rustic Kitchens</li></ul>                                     |
| Parking                                                  | Rooms                                                                            | Views                                              | Walls & Windows                                                                              |
| • Driveway                                               | <ul><li>Dining Room</li><li>Hallway</li><li>Living Room</li><li>Lounge</li></ul> | • Countryside View                                 | <ul><li> Exposed Beams</li><li> Exposed Brick Walls</li><li> Painted Walls</li></ul>         |