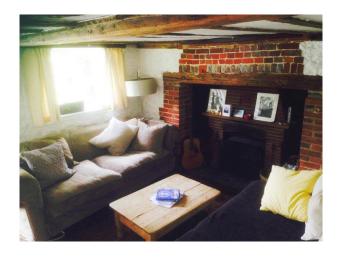

## **Rustic Beamed Cottage For Filming**

Beamed cottage available for filming and photo shoots.

Location: Kent, United Kingdom

Within the M25: No

Categories: Farms | Farm Houses | Cottage Film Locations

## **Features:**

| <b>Bathroom Types</b>                                    | <b>Bedroom Types</b>                                                             | Exterior Features                                  | Facilities                                                                                   |
|----------------------------------------------------------|----------------------------------------------------------------------------------|----------------------------------------------------|----------------------------------------------------------------------------------------------|
| <ul><li>Cloakroom/WC</li><li>Family Bathroom</li></ul>   | • Double Bedroom                                                                 | <ul><li>Back Garden</li><li>Front Garden</li></ul> | <ul><li>Domestic Power</li><li>Internet Access</li><li>Mains Water</li><li>Toilets</li></ul> |
| Floors                                                   | Interior Features                                                                | Kitchen Facilities                                 | Kitchen types                                                                                |
| <ul><li>Painted Floors</li><li>Real Wood Floor</li></ul> | • Period Staircase                                                               | • Large Dining Table                               | <ul><li>Coloured Units</li><li>Rustic Kitchens</li></ul>                                     |
| Parking                                                  | Rooms                                                                            | Views                                              | Walls & Windows                                                                              |
| • Driveway                                               | <ul><li>Dining Room</li><li>Hallway</li><li>Living Room</li><li>Lounge</li></ul> | • Countryside View                                 | <ul><li> Exposed Beams</li><li> Exposed Brick Walls</li><li> Painted Walls</li></ul>         |