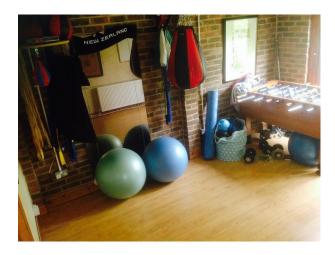

## **Features:**

| <b>Bathroom Types</b>                                    | <b>Bedroom Types</b>                                                             | Exterior Features                                  | Facilities                                                                                   |
|----------------------------------------------------------|----------------------------------------------------------------------------------|----------------------------------------------------|----------------------------------------------------------------------------------------------|
| <ul><li>Cloakroom/WC</li><li>Family Bathroom</li></ul>   | • Double Bedroom                                                                 | <ul><li>Back Garden</li><li>Front Garden</li></ul> | <ul><li>Domestic Power</li><li>Internet Access</li><li>Mains Water</li><li>Toilets</li></ul> |
| Floors                                                   | Interior Features                                                                | Kitchen Facilities                                 | Kitchen types                                                                                |
| <ul><li>Painted Floors</li><li>Real Wood Floor</li></ul> | • Period Staircase                                                               | • Large Dining Table                               | <ul><li>Coloured Units</li><li>Rustic Kitchens</li></ul>                                     |
| Parking                                                  | Rooms                                                                            | Views                                              | Walls & Windows                                                                              |
| • Driveway                                               | <ul><li>Dining Room</li><li>Hallway</li><li>Living Room</li><li>Lounge</li></ul> | • Countryside View                                 | <ul><li> Exposed Beams</li><li> Exposed Brick Walls</li><li> Painted Walls</li></ul>         |