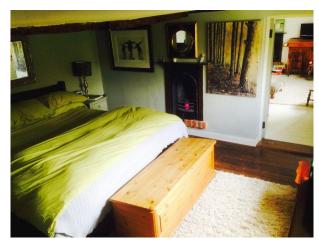

**SE1210** Rustic Beamed Cottage For Filming

Beamed cottage available for filming and photo shoots.

## **Rustic Beamed Cottage For Filming**

Beamed cottage available for filming and photo shoots.

Location: Kent, United Kingdom

Within the M25: No

Categories: Farms | Farm Houses | Cottage Film Locations

## **Features:**

| <b>Bathroom Types</b>                                    | <b>Bedroom Types</b>                                                             | Exterior Features                                  | Facilities                                                                                   |
|----------------------------------------------------------|----------------------------------------------------------------------------------|----------------------------------------------------|----------------------------------------------------------------------------------------------|
| <ul><li>Cloakroom/WC</li><li>Family Bathroom</li></ul>   | • Double Bedroom                                                                 | <ul><li>Back Garden</li><li>Front Garden</li></ul> | <ul><li>Domestic Power</li><li>Internet Access</li><li>Mains Water</li><li>Toilets</li></ul> |
| Floors                                                   | Interior Features                                                                | Kitchen Facilities                                 | Kitchen types                                                                                |
| <ul><li>Painted Floors</li><li>Real Wood Floor</li></ul> | • Period Staircase                                                               | • Large Dining Table                               | <ul><li>Coloured Units</li><li>Rustic Kitchens</li></ul>                                     |
| Parking                                                  | Rooms                                                                            | Views                                              | Walls & Windows                                                                              |
| • Driveway                                               | <ul><li>Dining Room</li><li>Hallway</li><li>Living Room</li><li>Lounge</li></ul> | • Countryside View                                 | <ul><li> Exposed Beams</li><li> Exposed Brick Walls</li><li> Painted Walls</li></ul>         |