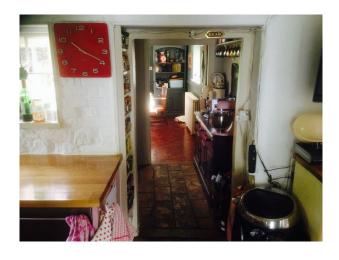

## **Rustic Beamed Cottage For Filming**

Beamed cottage available for filming and photo shoots.

Location: Kent, United Kingdom

Within the M25: No

Categories: Farms | Farm Houses | Cottage Film Locations

## **Features:**

| <b>Bathroom Types</b>                                    | <b>Bedroom Types</b>                                                             | Exterior Features                                  | Facilities                                                                                   |
|----------------------------------------------------------|----------------------------------------------------------------------------------|----------------------------------------------------|----------------------------------------------------------------------------------------------|
| <ul><li>Cloakroom/WC</li><li>Family Bathroom</li></ul>   | • Double Bedroom                                                                 | <ul><li>Back Garden</li><li>Front Garden</li></ul> | <ul><li>Domestic Power</li><li>Internet Access</li><li>Mains Water</li><li>Toilets</li></ul> |
| Floors                                                   | Interior Features                                                                | Kitchen Facilities                                 | Kitchen types                                                                                |
| <ul><li>Painted Floors</li><li>Real Wood Floor</li></ul> | • Period Staircase                                                               | • Large Dining Table                               | <ul><li>Coloured Units</li><li>Rustic Kitchens</li></ul>                                     |
| Parking                                                  | Rooms                                                                            | Views                                              | Walls & Windows                                                                              |
| • Driveway                                               | <ul><li>Dining Room</li><li>Hallway</li><li>Living Room</li><li>Lounge</li></ul> | • Countryside View                                 | <ul><li> Exposed Beams</li><li> Exposed Brick Walls</li><li> Painted Walls</li></ul>         |