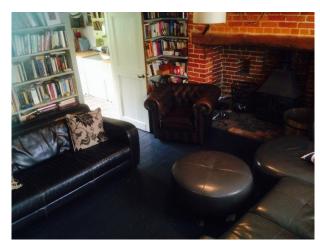

## **Rustic Beamed Cottage For Filming**

Beamed cottage available for filming and photo shoots.

Location: Kent, United Kingdom

Within the M25: No

Categories: Farms | Farm Houses | Cottage Film Locations

## **Features:**

| <b>Bathroom Types</b>                                    | <b>Bedroom Types</b>                                                             | Exterior Features                                  | Facilities                                                                                   |
|----------------------------------------------------------|----------------------------------------------------------------------------------|----------------------------------------------------|----------------------------------------------------------------------------------------------|
| <ul><li>Cloakroom/WC</li><li>Family Bathroom</li></ul>   | • Double Bedroom                                                                 | <ul><li>Back Garden</li><li>Front Garden</li></ul> | <ul><li>Domestic Power</li><li>Internet Access</li><li>Mains Water</li><li>Toilets</li></ul> |
| Floors                                                   | Interior Features                                                                | Kitchen Facilities                                 | Kitchen types                                                                                |
| <ul><li>Painted Floors</li><li>Real Wood Floor</li></ul> | • Period Staircase                                                               | • Large Dining Table                               | <ul><li>Coloured Units</li><li>Rustic Kitchens</li></ul>                                     |
| Parking                                                  | Rooms                                                                            | Views                                              | Walls & Windows                                                                              |
| • Driveway                                               | <ul><li>Dining Room</li><li>Hallway</li><li>Living Room</li><li>Lounge</li></ul> | • Countryside View                                 | <ul><li> Exposed Beams</li><li> Exposed Brick Walls</li><li> Painted Walls</li></ul>         |