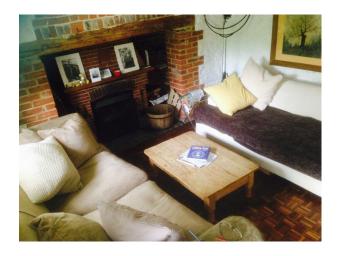

## **Rustic Beamed Cottage For Filming**

Beamed cottage available for filming and photo shoots.

Location: Kent, United Kingdom

Within the M25: No

Categories: Farms | Farm Houses | Cottage Film Locations

## **Features:**

| <b>Bathroom Types</b>                                    | <b>Bedroom Types</b>                                                             | Exterior Features                                  | Facilities                                                                                   |
|----------------------------------------------------------|----------------------------------------------------------------------------------|----------------------------------------------------|----------------------------------------------------------------------------------------------|
| <ul><li>Cloakroom/WC</li><li>Family Bathroom</li></ul>   | • Double Bedroom                                                                 | <ul><li>Back Garden</li><li>Front Garden</li></ul> | <ul><li>Domestic Power</li><li>Internet Access</li><li>Mains Water</li><li>Toilets</li></ul> |
| Floors                                                   | Interior Features                                                                | Kitchen Facilities                                 | Kitchen types                                                                                |
| <ul><li>Painted Floors</li><li>Real Wood Floor</li></ul> | • Period Staircase                                                               | • Large Dining Table                               | <ul><li>Coloured Units</li><li>Rustic Kitchens</li></ul>                                     |
| Parking                                                  | Rooms                                                                            | Views                                              | Walls & Windows                                                                              |
| • Driveway                                               | <ul><li>Dining Room</li><li>Hallway</li><li>Living Room</li><li>Lounge</li></ul> | • Countryside View                                 | <ul><li> Exposed Beams</li><li> Exposed Brick Walls</li><li> Painted Walls</li></ul>         |