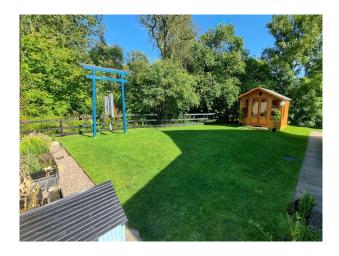

### Exterior

Exterior Garden surrounding all four sides of the house, mainly laid to lawn with paved pathway surrounding the property. Spacious front lawn. Separate garden room to rear, with power and lighting. Solid construction garage with automatic door, and with power and lighting. Gravel drive to the side of the house leading to the garage, and gravelled parking area to the front of the property. Total parking area for approximately 6-8 vehicles. The house is located in a cul-de-sac and is the first house as you enter