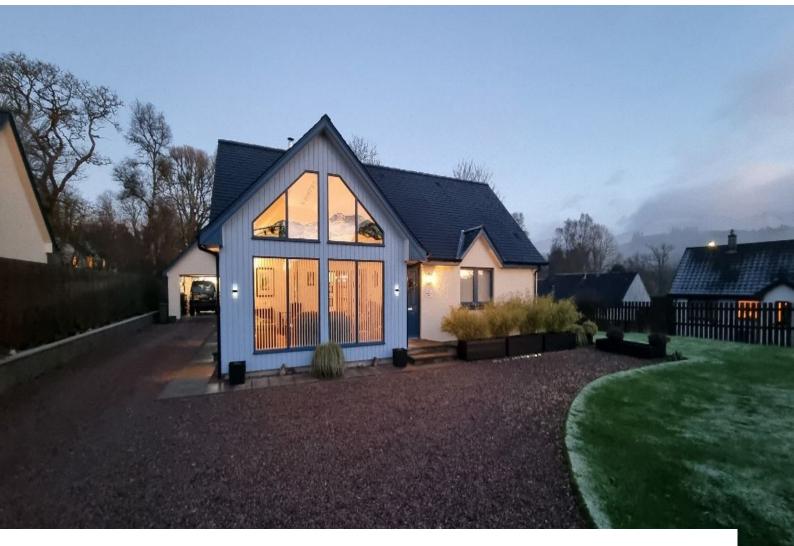

# **Scandinavian Style Single Story Detached House For Filming**

Impressive, vaulted ceiling to large lounge area with large spacious modern kitchen for filming and video shoots

Location: Scotland, United Kingdom

### Interior

Modern Scandinavian style single story detached house. Private residential property. 3 double bedrooms, x1 ensuite, x1 bathroom. Impressive, vaulted ceiling to large lounge area. Log burner. Side sliding patio doors. Double, fully opening and fold back, connecting glazed doors from kitchen to lounge, and from lounge to hallway. Large spacious modern kitchen with integrated appliances, and granite work surfaces.

### Exterior

Exterior Garden surrounding all four sides of the house, mainly laid to lawn with paved pathway surrounding the property. Spacious front lawn. Separate garden room to rear, with power and lighting. Solid construction garage with automatic door, and with power and lighting. Gravel drive to the side of the house leading to the garage, and gravelled parking area to the front of the property. Total parking area for approximately 6-8 vehicles. The house is located in a cul-de-sac and is the first house as you enter