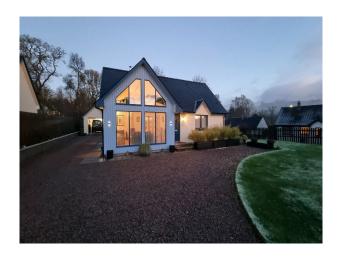

# **Scandinavian Style Single Story Detached House For Filming**

Impressive, vaulted ceiling to large lounge area with large spacious modern kitchen for filming and video shoots

Location: Scotland, United Kingdom

### Interior

Modern Scandinavian style single story detached house. Private residential property. 3 double bedrooms, x1 ensuite, x1 bathroom. Impressive, vaulted ceiling to large lounge area. Log burner. Side sliding patio doors. Double, fully opening and fold back, connecting glazed doors from kitchen to lounge, and from lounge to hallway. Large spacious modern kitchen with integrated appliances, and granite work surfaces.

### Exterior

Exterior Garden surrounding all four sides of the house, mainly laid to lawn with paved pathway surrounding the property. Spacious front lawn. Separate garden room to rear, with power and lighting. Solid construction garage with automatic door, and with power and lighting. Gravel drive to the side of the house leading to the garage, and gravelled parking area to the front of the property. Total parking area for approximately 6-8 vehicles. The house is located in a cul-de-sac and is the first house as you enter