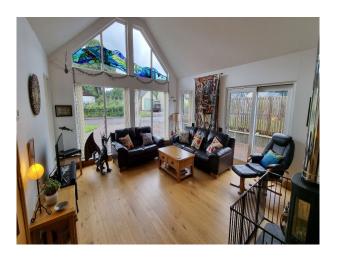

### Interior

Modern Scandinavian style single story detached house. Private residential property. 3 double bedrooms, x1 ensuite, x1 bathroom. Impressive, vaulted ceiling to large lounge area. Log burner. Side sliding patio doors. Double, fully opening and fold back, connecting glazed doors from kitchen to lounge, and from lounge to hallway. Large spacious modern kitchen with integrated appliances, and granite work surfaces.