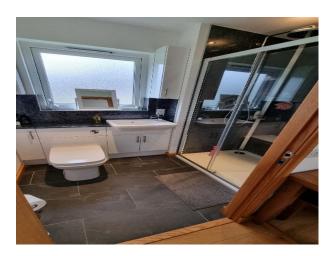

### Interior

Modern Scandinavian style single story detached house. Private residential property. 3 double bedrooms, x1 ensuite, x1 bathroom. Impressive, vaulted ceiling to large lounge area. Log burner. Side sliding patio doors. Double, fully opening and fold back, connecting glazed doors from kitchen to lounge, and from lounge to hallway. Large spacious modern kitchen with integrated appliances, and granite work surfaces.