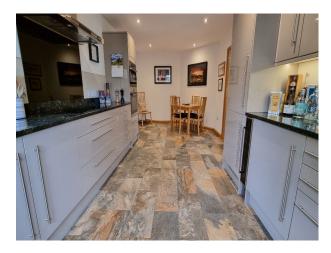

### Interior

Modern Scandinavian style single story detached house. Private residential property. 3 double bedrooms, x1 ensuite, x1 bathroom. Impressive, vaulted ceiling to large lounge area. Log burner. Side sliding patio doors. Double, fully opening and fold back, connecting glazed doors from kitchen to lounge, and from lounge to hallway. Large spacious modern kitchen with integrated appliances, and granite work surfaces.