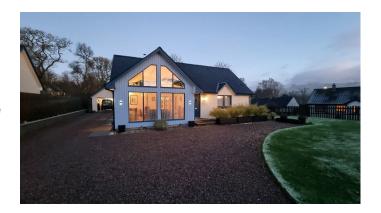

# **Scandinavian Style Single Story Detached House For Filming**

Impressive, vaulted ceiling to large lounge area with large spacious modern kitchen for filming and video shoots

Location: Scotland, United Kingdom

### Interior

Modern Scandinavian style single story detached house. Private residential property. 3 double bedrooms, x1 ensuite, x1 bathroom. Impressive, vaulted ceiling to large lounge area. Log burner. Side sliding patio doors. Double, fully opening and fold back, connecting glazed doors from kitchen to lounge, and from lounge to hallway. Large spacious modern kitchen with integrated appliances, and granite work surfaces.

### Exterior

Exterior Garden surrounding all four sides of the house, mainly laid to lawn with paved pathway surrounding the property. Spacious front lawn. Separate garden room to rear, with power and lighting. Solid construction garage with automatic door, and with power and lighting. Gravel drive to the side of the house leading to the garage, and gravelled parking area to the front of the property. Total parking area for approximately 6-8 vehicles. The house is located in a cul-de-sac and is the first house as you enter