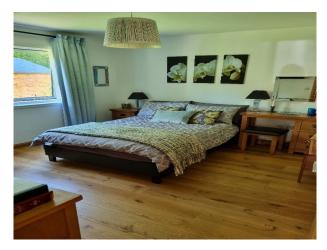

### Interior

Modern Scandinavian style single story detached house. Private residential property. 3 double bedrooms, x1 ensuite, x1 bathroom. Impressive, vaulted ceiling to large lounge area. Log burner. Side sliding patio doors. Double, fully opening and fold back, connecting glazed doors from kitchen to lounge, and from lounge to hallway. Large spacious modern kitchen with integrated appliances, and granite work surfaces.