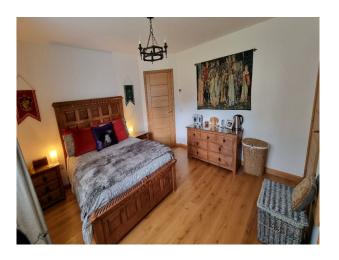

### Interior

Modern Scandinavian style single story detached house. Private residential property. 3 double bedrooms, x1 ensuite, x1 bathroom. Impressive, vaulted ceiling to large lounge area. Log burner. Side sliding patio doors. Double, fully opening and fold back, connecting glazed doors from kitchen to lounge, and from lounge to hallway. Large spacious modern kitchen with integrated appliances, and granite work surfaces.