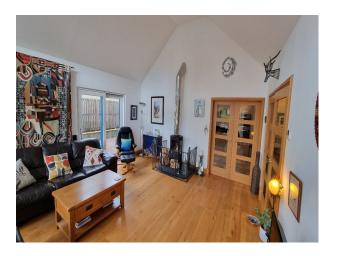

### Interior

Modern Scandinavian style single story detached house. Private residential property. 3 double bedrooms, x1 ensuite, x1 bathroom. Impressive, vaulted ceiling to large lounge area. Log burner. Side sliding patio doors. Double, fully opening and fold back, connecting glazed doors from kitchen to lounge, and from lounge to hallway. Large spacious modern kitchen with integrated appliances, and granite work surfaces.