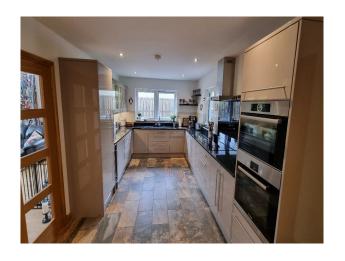

### Interior

Modern Scandinavian style single story detached house. Private residential property. 3 double bedrooms, x1 ensuite, x1 bathroom. Impressive, vaulted ceiling to large lounge area. Log burner. Side sliding patio doors. Double, fully opening and fold back, connecting glazed doors from kitchen to lounge, and from lounge to hallway. Large spacious modern kitchen with integrated appliances, and granite work surfaces.