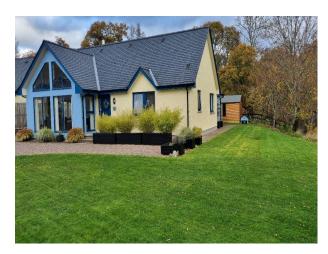

### Exterior

Exterior Garden surrounding all four sides of the house, mainly laid to lawn with paved pathway surrounding the property. Spacious front lawn. Separate garden room to rear, with power and lighting. Solid construction garage with automatic door, and with power and lighting. Gravel drive to the side of the house leading to the garage, and gravelled parking area to the front of the property. Total parking area for approximately 6-8 vehicles. The house is located in a cul-de-sac and is the first house as you enter