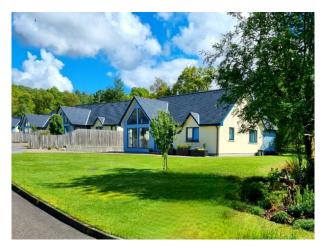

# **Scandinavian Style Single Story Detached House For Filming**

Impressive, vaulted ceiling to large lounge area with large spacious modern kitchen for filming and video shoots

Location: Scotland, United Kingdom

### Exterior

Exterior Garden surrounding all four sides of the house, mainly laid to lawn with paved pathway surrounding the property. Spacious front lawn. Separate garden room to rear, with power and lighting. Solid construction garage with automatic door, and with power and lighting. Gravel drive to the side of the house leading to the garage, and gravelled parking area to the front of the property. Total parking area for approximately 6-8 vehicles. The house is located in a cul-de-sac and is the first house as you enter