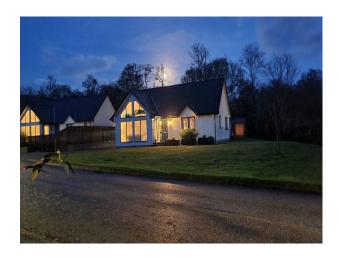

# **Scandinavian Style Single Story Detached House For Filming**

Impressive, vaulted ceiling to large lounge area with large spacious modern kitchen for filming and video shoots

Location: Scotland, United Kingdom

### Exterior

Exterior Garden surrounding all four sides of the house, mainly laid to lawn with paved pathway surrounding the property. Spacious front lawn. Separate garden room to rear, with power and lighting. Solid construction garage with automatic door, and with power and lighting. Gravel drive to the side of the house leading to the garage, and gravelled parking area to the front of the property. Total parking area for approximately 6-8 vehicles. The house is located in a cul-de-sac and is the first house as you enter