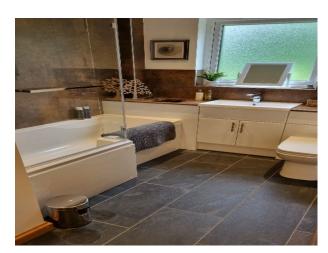

### Interior

Modern Scandinavian style single story detached house. Private residential property. 3 double bedrooms, x1 ensuite, x1 bathroom. Impressive, vaulted ceiling to large lounge area. Log burner. Side sliding patio doors. Double, fully opening and fold back, connecting glazed doors from kitchen to lounge, and from lounge to hallway. Large spacious modern kitchen with integrated appliances, and granite work surfaces.