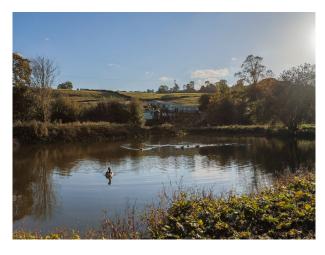

#### Exterior

surrounded by rolling countryside, charming woodlands, and peaceful waters. The park offers a variety of outdoor experiences, including picturesque walking trails, lakeside and riverside strolls, and open fields with picnic spots. Adding to its charm, the park features a hidden river beach, a train viewing platform.