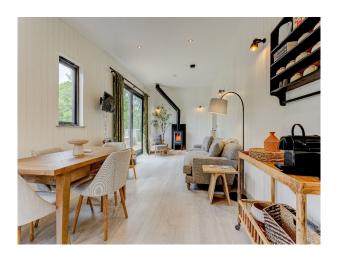

#### Interior

The park also features lakeside lodges with log burners and sedum roofs.