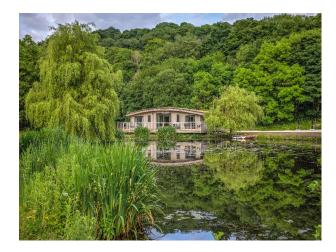

#### Exterior

surrounded by rolling countryside, charming woodlands, and peaceful waters. The park offers a variety of outdoor experiences, including picturesque walking trails, lakeside and riverside strolls, and open fields with picnic spots. Adding to its charm, the park features a hidden river beach, a train viewing platform.