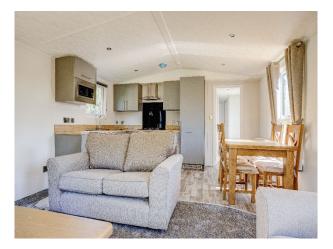

#### Interior

The park also features lakeside lodges with log burners and sedum roofs.