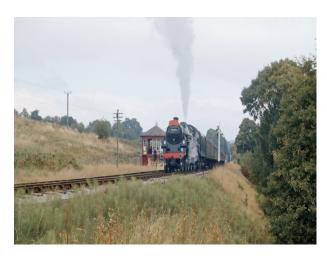

#### Exterior

surrounded by rolling countryside, charming woodlands, and peaceful waters. The park offers a variety of outdoor experiences, including picturesque walking trails, lakeside and riverside strolls, and open fields with picnic spots. Adding to its charm, the park features a hidden river beach, a train viewing platform.