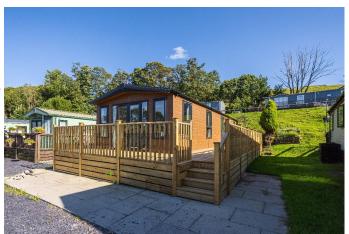

#### Interior

The park also features lakeside lodges with log burners and sedum roofs.

#### Exterior

surrounded by rolling countryside, charming woodlands, and peaceful waters. The park offers a variety of outdoor experiences, including picturesque walking trails, lakeside and riverside strolls, and open fields with picnic spots. Adding to its charm, the park features a hidden river beach, a train viewing platform.