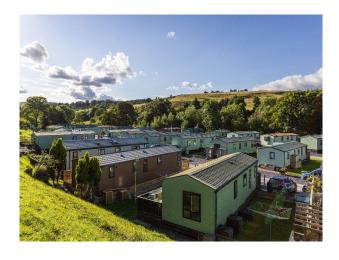

#### Exterior

surrounded by rolling countryside, charming woodlands, and peaceful waters. The park offers a variety of outdoor experiences, including picturesque walking trails, lakeside and riverside strolls, and open fields with picnic spots. Adding to its charm, the park features a hidden river beach, a train viewing platform.