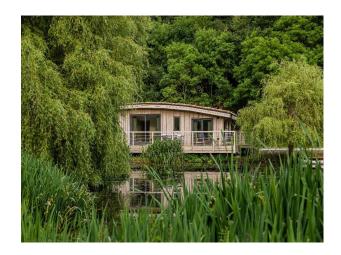

#### Interior

The park also features lakeside lodges with log burners and sedum roofs.

#### Exterior

surrounded by rolling countryside, charming woodlands, and peaceful waters. The park offers a variety of outdoor experiences, including picturesque walking trails, lakeside and riverside strolls, and open fields with picnic spots. Adding to its charm, the park features a hidden river beach, a train viewing platform.