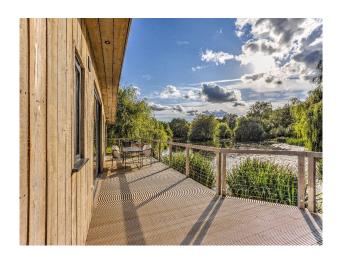

#### Exterior

surrounded by rolling countryside, charming woodlands, and peaceful waters. The park offers a variety of outdoor experiences, including picturesque walking trails, lakeside and riverside strolls, and open fields with picnic spots. Adding to its charm, the park features a hidden river beach, a train viewing platform.