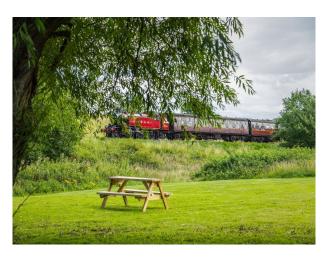

#### Exterior

surrounded by rolling countryside, charming woodlands, and peaceful waters. The park offers a variety of outdoor experiences, including picturesque walking trails, lakeside and riverside strolls, and open fields with picnic spots. Adding to its charm, the park features a hidden river beach, a train viewing platform.