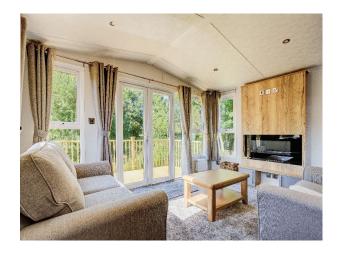

#### Interior

The park also features lakeside lodges with log burners and sedum roofs.