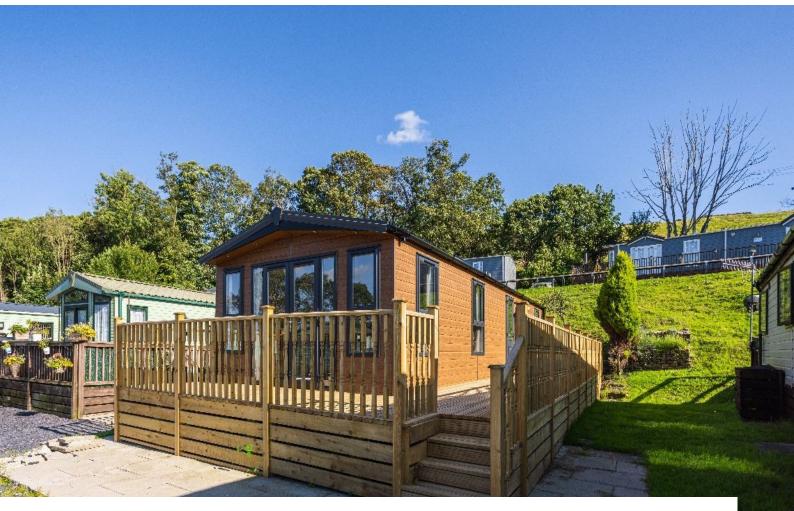

#### Interior

The park also features lakeside lodges with log burners and sedum roofs.

#### Exterior

surrounded by rolling countryside, charming woodlands, and peaceful waters. The park offers a variety of outdoor experiences, including picturesque walking trails, lakeside and riverside strolls, and open fields with picnic spots. Adding to its charm, the park features a hidden river beach, a train viewing platform.