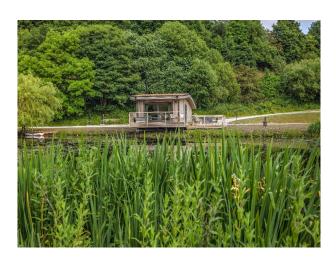

#### Exterior

surrounded by rolling countryside, charming woodlands, and peaceful waters. The park offers a variety of outdoor experiences, including picturesque walking trails, lakeside and riverside strolls, and open fields with picnic spots. Adding to its charm, the park features a hidden river beach, a train viewing platform.