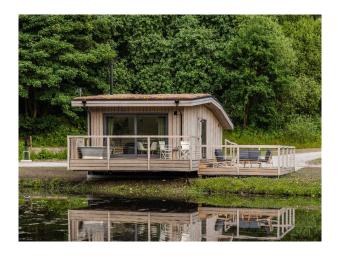

#### Interior

The park also features lakeside lodges with log burners and sedum roofs.

#### Exterior

surrounded by rolling countryside, charming woodlands, and peaceful waters. The park offers a variety of outdoor experiences, including picturesque walking trails, lakeside and riverside strolls, and open fields with picnic spots. Adding to its charm, the park features a hidden river beach, a train viewing platform.