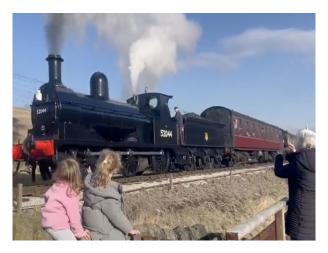

#### Exterior

surrounded by rolling countryside, charming woodlands, and peaceful waters. The park offers a variety of outdoor experiences, including picturesque walking trails, lakeside and riverside strolls, and open fields with picnic spots. Adding to its charm, the park features a hidden river beach, a train viewing platform.