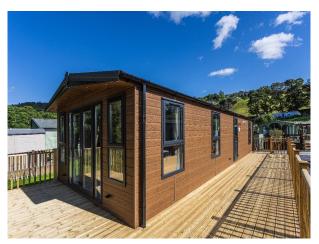

#### Exterior

surrounded by rolling countryside, charming woodlands, and peaceful waters. The park offers a variety of outdoor experiences, including picturesque walking trails, lakeside and riverside strolls, and open fields with picnic spots. Adding to its charm, the park features a hidden river beach, a train viewing platform.