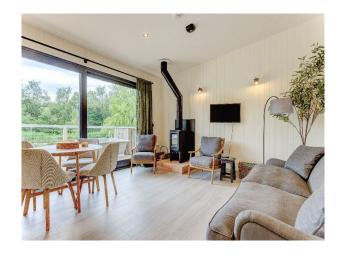

#### Interior

The park also features lakeside lodges with log burners and sedum roofs.