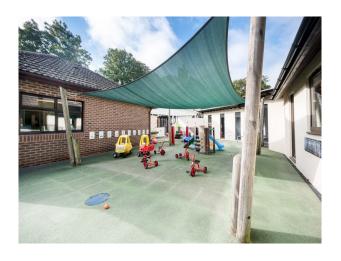

# **LON5349 School In London For Filming**

Extensive sports fields, numerous halls, classrooms, play areas, a pavilion and an indoor swimming pool offering a variety of backdrops for filming and photo shoots.

## LON5349

## **School In London For Filming**

Extensive sports fields, numerous halls, classrooms, play areas, a pavilion and an indoor swimming pool offering a variety of backdrops for filming and photo shoots.



Location: South London, London, United Kingdom

Within the M25: Yes

Categories: Schools, Colleges & Universities | Swimming Pools

### **Features:**

### Interior

classrooms, outside play areas, sports hall

#### Exterior

swimming pool and basketball course