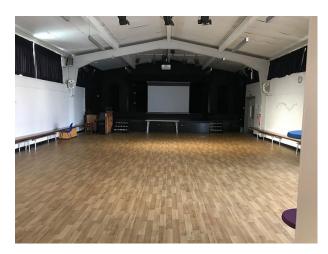

# **LON5349 School In London For Filming**

Extensive sports fields, numerous halls, classrooms, play areas, a pavilion and an indoor swimming pool offering a variety of backdrops for filming and photo shoots.

## LON5349

## **School In London For Filming**

Extensive sports fields, numerous halls, classrooms, play areas, a pavilion and an indoor swimming pool offering a variety of backdrops for filming and photo shoots.



Location: South London, London, United Kingdom

Within the M25: Yes

Categories: Schools, Colleges & Universities | Swimming Pools

### **Features:**

### Interior

classrooms, outside play areas, sports hall

#### Exterior

swimming pool and basketball course