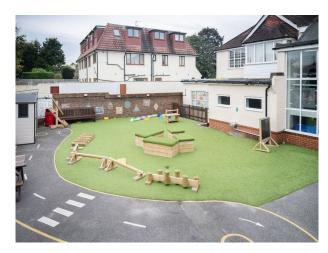

# **LON5349 School In London For Filming**

Extensive sports fields, numerous halls, classrooms, play areas, a pavilion and an indoor swimming pool offering a variety of backdrops for filming and photo shoots.

## LON5349

## **School In London For Filming**

Extensive sports fields, numerous halls, classrooms, play areas, a pavilion and an indoor swimming pool offering a variety of backdrops for filming and photo shoots.



Location: South London, London, United Kingdom

Within the M25: Yes

Categories: Schools, Colleges & Universities | Swimming Pools

### **Features:**

### Interior

classrooms, outside play areas, sports hall

#### Exterior

swimming pool and basketball course