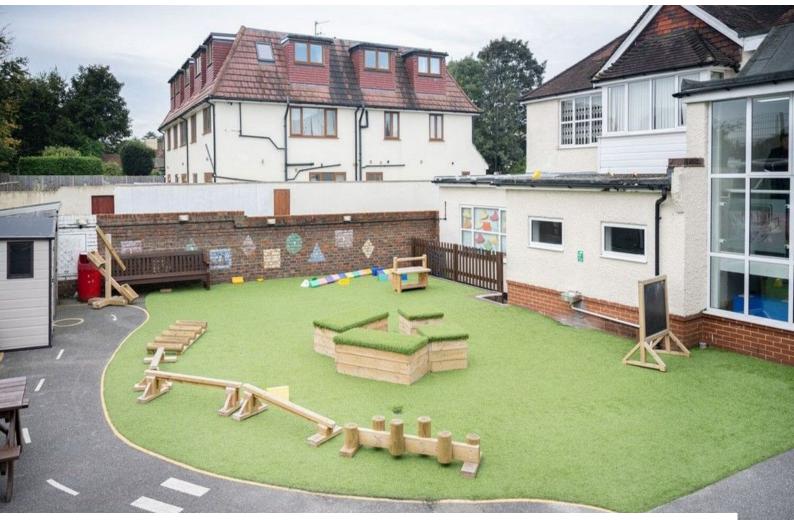

# **LON5349 School In London For Filming**

Extensive sports fields, numerous halls, classrooms, play areas, a pavilion and an indoor swimming pool offering a variety of backdrops for filming and photo shoots.

## **School In London For Filming**

Extensive sports fields, numerous halls, classrooms, play areas, a pavilion and an indoor swimming pool offering a variety of backdrops for filming and photo shoots.

### Interior

classrooms, outside play areas, sports hall