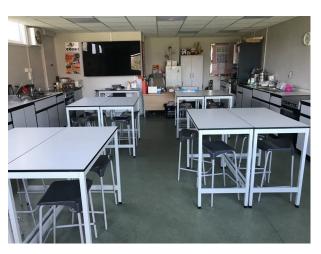

# **LON5349 School In London For Filming**

Extensive sports fields, numerous halls, classrooms, play areas, a pavilion and an indoor swimming pool offering a variety of backdrops for filming and photo shoots.

## LON5349

## **School In London For Filming**

Extensive sports fields, numerous halls, classrooms, play areas, a pavilion and an indoor swimming pool offering a variety of backdrops for filming and photo shoots.



Location: South London, London, United Kingdom

Within the M25: Yes

Categories: Schools, Colleges & Universities | Swimming Pools

### **Features:**

### Interior

classrooms, outside play areas, sports hall

#### Exterior

swimming pool and basketball course