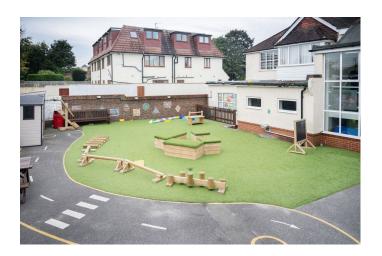

# **LON5349 School In London For Filming**

Extensive sports fields, numerous halls, classrooms, play areas, a pavilion and an indoor swimming pool offering a variety of backdrops for filming and photo shoots.

## **School In London For Filming**

Extensive sports fields, numerous halls, classrooms, play areas, a pavilion and an indoor swimming pool offering a variety of backdrops for filming and photo shoots.

### Interior

classrooms, outside play areas, sports hall