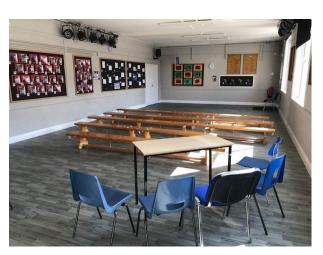

# **LON5349 School In London For Filming**

Extensive sports fields, numerous halls, classrooms, play areas, a pavilion and an indoor swimming pool offering a variety of backdrops for filming and photo shoots.

## LON5349

## **School In London For Filming**

Extensive sports fields, numerous halls, classrooms, play areas, a pavilion and an indoor swimming pool offering a variety of backdrops for filming and photo shoots.



Location: South London, London, United Kingdom

Within the M25: Yes

Categories: Schools, Colleges & Universities | Swimming Pools

### **Features:**

### Interior

classrooms, outside play areas, sports hall

#### Exterior

swimming pool and basketball course