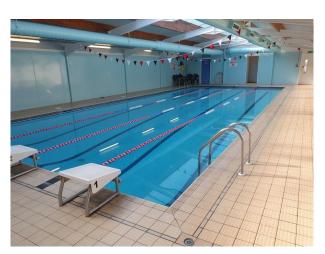

# **LON5349 School In London For Filming**

Extensive sports fields, numerous halls, classrooms, play areas, a pavilion and an indoor swimming pool offering a variety of backdrops for filming and photo shoots.

## **School In London For Filming**

Extensive sports fields, numerous halls, classrooms, play areas, a pavilion and an indoor swimming pool offering a variety of backdrops for filming and photo shoots.

#### Exterior

swimming pool and basketball course