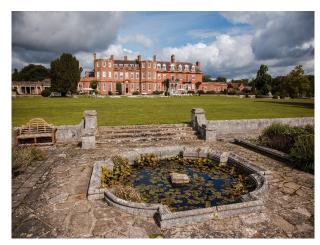

## **School On 100 Acre Estate For Filming**

School building and 100-acre estate containing lawns, lakes, woodland and fountains. Swimming pool, sports hall and many classrooms.

Location: Hampshire, United Kingdom

#### Interior

Early 1900s school building and 100-acre estate containing lawns, lakes, woodland, fountains, terraces, views of Isle of Wight. Several brick buildings including grand wooden staircase and entry area, chapel and side room with 1700s ceiling, swimming pool, sports hall, paddocks and stables, many classrooms, large windowed library and brick courtyard.