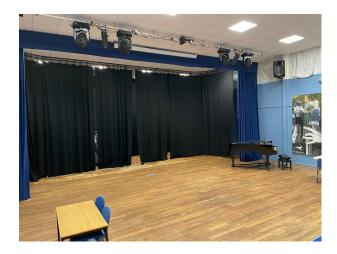

#### Interior

Early 1900s school building and 100-acre estate containing lawns, lakes, woodland, fountains, terraces, views of Isle of Wight. Several brick buildings including grand wooden staircase and entry area, chapel and side room with 1700s ceiling, swimming pool, sports hall, paddocks and stables, many classrooms, large windowed library and brick courtyard.