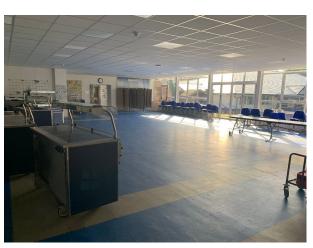

#### Interior

Early 1900s school building and 100-acre estate containing lawns, lakes, woodland, fountains, terraces, views of Isle of Wight. Several brick buildings including grand wooden staircase and entry area, chapel and side room with 1700s ceiling, swimming pool, sports hall, paddocks and stables, many classrooms, large windowed library and brick courtyard.