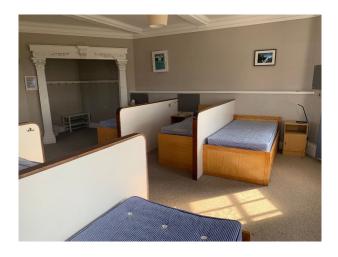

#### Interior

Early 1900s school building and 100-acre estate containing lawns, lakes, woodland, fountains, terraces, views of Isle of Wight. Several brick buildings including grand wooden staircase and entry area, chapel and side room with 1700s ceiling, swimming pool, sports hall, paddocks and stables, many classrooms, large windowed library and brick courtyard.