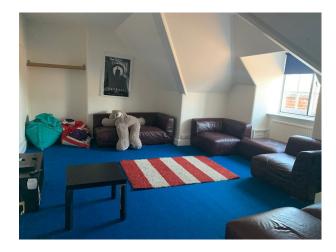

#### Interior

Early 1900s school building and 100-acre estate containing lawns, lakes, woodland, fountains, terraces, views of Isle of Wight. Several brick buildings including grand wooden staircase and entry area, chapel and side room with 1700s ceiling, swimming pool, sports hall, paddocks and stables, many classrooms, large windowed library and brick courtyard.