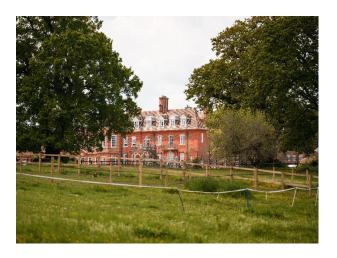

## **School On 100 Acre Estate For Filming**

School building and 100-acre estate containing lawns, lakes, woodland and fountains. Swimming pool, sports hall and many classrooms.

Location: Hampshire, United Kingdom

#### Interior

Early 1900s school building and 100-acre estate containing lawns, lakes, woodland, fountains, terraces, views of Isle of Wight. Several brick buildings including grand wooden staircase and entry area, chapel and side room with 1700s ceiling, swimming pool, sports hall, paddocks and stables, many classrooms, large windowed library and brick courtyard.