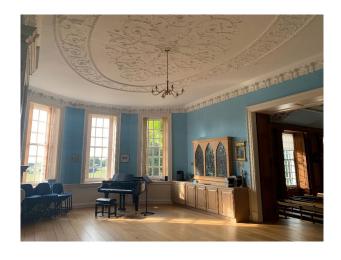

#### Interior

Early 1900s school building and 100-acre estate containing lawns, lakes, woodland, fountains, terraces, views of Isle of Wight. Several brick buildings including grand wooden staircase and entry area, chapel and side room with 1700s ceiling, swimming pool, sports hall, paddocks and stables, many classrooms, large windowed library and brick courtyard.