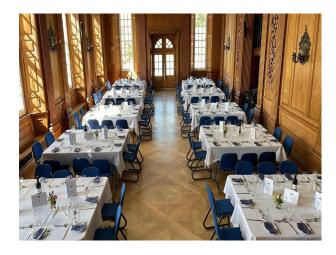

#### Interior

Early 1900s school building and 100-acre estate containing lawns, lakes, woodland, fountains, terraces, views of Isle of Wight. Several brick buildings including grand wooden staircase and entry area, chapel and side room with 1700s ceiling, swimming pool, sports hall, paddocks and stables, many classrooms, large windowed library and brick courtyard.