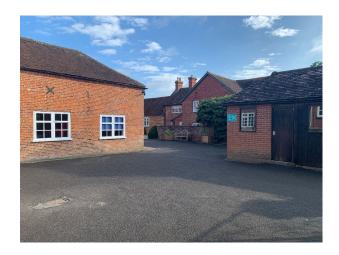

#### Interior

Early 1900s school building and 100-acre estate containing lawns, lakes, woodland, fountains, terraces, views of Isle of Wight. Several brick buildings including grand wooden staircase and entry area, chapel and side room with 1700s ceiling, swimming pool, sports hall, paddocks and stables, many classrooms, large windowed library and brick courtyard.