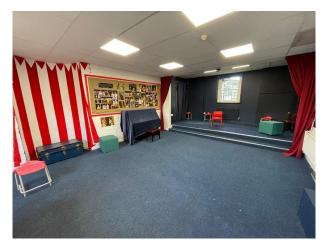

#### Interior

Early 1900s school building and 100-acre estate containing lawns, lakes, woodland, fountains, terraces, views of Isle of Wight. Several brick buildings including grand wooden staircase and entry area, chapel and side room with 1700s ceiling, swimming pool, sports hall, paddocks and stables, many classrooms, large windowed library and brick courtyard.