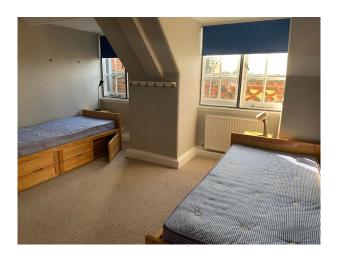

#### Interior

Early 1900s school building and 100-acre estate containing lawns, lakes, woodland, fountains, terraces, views of Isle of Wight. Several brick buildings including grand wooden staircase and entry area, chapel and side room with 1700s ceiling, swimming pool, sports hall, paddocks and stables, many classrooms, large windowed library and brick courtyard.