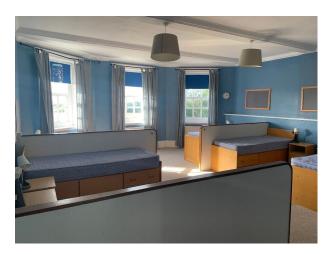

#### Interior

Early 1900s school building and 100-acre estate containing lawns, lakes, woodland, fountains, terraces, views of Isle of Wight. Several brick buildings including grand wooden staircase and entry area, chapel and side room with 1700s ceiling, swimming pool, sports hall, paddocks and stables, many classrooms, large windowed library and brick courtyard.