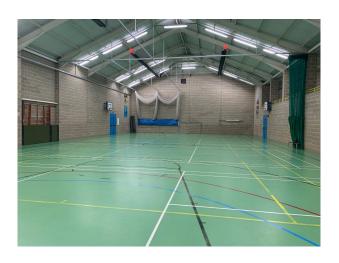

#### Interior

Early 1900s school building and 100-acre estate containing lawns, lakes, woodland, fountains, terraces, views of Isle of Wight. Several brick buildings including grand wooden staircase and entry area, chapel and side room with 1700s ceiling, swimming pool, sports hall, paddocks and stables, many classrooms, large windowed library and brick courtyard.