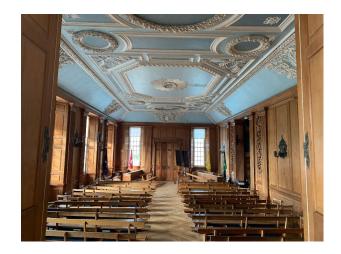

#### Interior

Early 1900s school building and 100-acre estate containing lawns, lakes, woodland, fountains, terraces, views of Isle of Wight. Several brick buildings including grand wooden staircase and entry area, chapel and side room with 1700s ceiling, swimming pool, sports hall, paddocks and stables, many classrooms, large windowed library and brick courtyard.