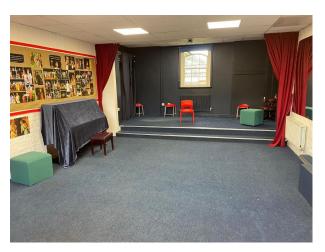

#### Interior

Early 1900s school building and 100-acre estate containing lawns, lakes, woodland, fountains, terraces, views of Isle of Wight. Several brick buildings including grand wooden staircase and entry area, chapel and side room with 1700s ceiling, swimming pool, sports hall, paddocks and stables, many classrooms, large windowed library and brick courtyard.