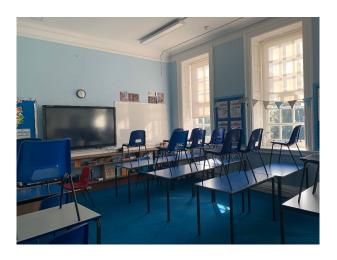

#### Interior

Early 1900s school building and 100-acre estate containing lawns, lakes, woodland, fountains, terraces, views of Isle of Wight. Several brick buildings including grand wooden staircase and entry area, chapel and side room with 1700s ceiling, swimming pool, sports hall, paddocks and stables, many classrooms, large windowed library and brick courtyard.