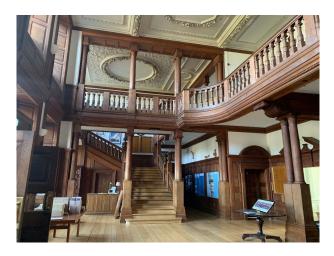

#### Interior

Early 1900s school building and 100-acre estate containing lawns, lakes, woodland, fountains, terraces, views of Isle of Wight. Several brick buildings including grand wooden staircase and entry area, chapel and side room with 1700s ceiling, swimming pool, sports hall, paddocks and stables, many classrooms, large windowed library and brick courtyard.