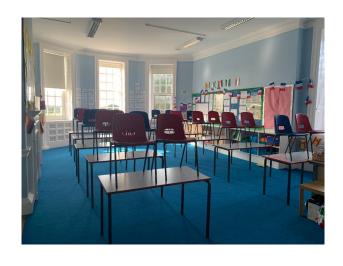

#### Interior

Early 1900s school building and 100-acre estate containing lawns, lakes, woodland, fountains, terraces, views of Isle of Wight. Several brick buildings including grand wooden staircase and entry area, chapel and side room with 1700s ceiling, swimming pool, sports hall, paddocks and stables, many classrooms, large windowed library and brick courtyard.