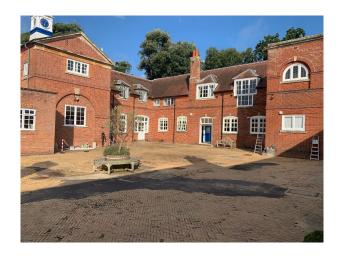

#### Interior

Early 1900s school building and 100-acre estate containing lawns, lakes, woodland, fountains, terraces, views of Isle of Wight. Several brick buildings including grand wooden staircase and entry area, chapel and side room with 1700s ceiling, swimming pool, sports hall, paddocks and stables, many classrooms, large windowed library and brick courtyard.