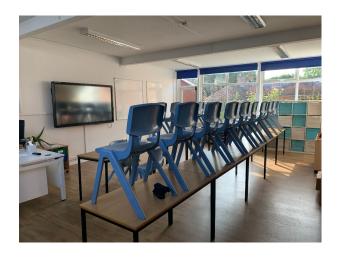

#### Interior

Early 1900s school building and 100-acre estate containing lawns, lakes, woodland, fountains, terraces, views of Isle of Wight. Several brick buildings including grand wooden staircase and entry area, chapel and side room with 1700s ceiling, swimming pool, sports hall, paddocks and stables, many classrooms, large windowed library and brick courtyard.