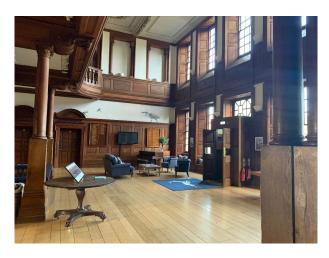

#### Interior

Early 1900s school building and 100-acre estate containing lawns, lakes, woodland, fountains, terraces, views of Isle of Wight. Several brick buildings including grand wooden staircase and entry area, chapel and side room with 1700s ceiling, swimming pool, sports hall, paddocks and stables, many classrooms, large windowed library and brick courtyard.