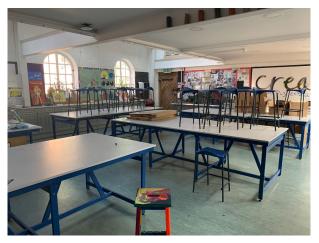

#### Interior

Early 1900s school building and 100-acre estate containing lawns, lakes, woodland, fountains, terraces, views of Isle of Wight. Several brick buildings including grand wooden staircase and entry area, chapel and side room with 1700s ceiling, swimming pool, sports hall, paddocks and stables, many classrooms, large windowed library and brick courtyard.