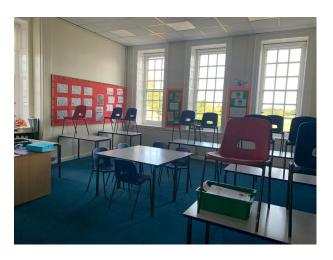

#### Interior

Early 1900s school building and 100-acre estate containing lawns, lakes, woodland, fountains, terraces, views of Isle of Wight. Several brick buildings including grand wooden staircase and entry area, chapel and side room with 1700s ceiling, swimming pool, sports hall, paddocks and stables, many classrooms, large windowed library and brick courtyard.