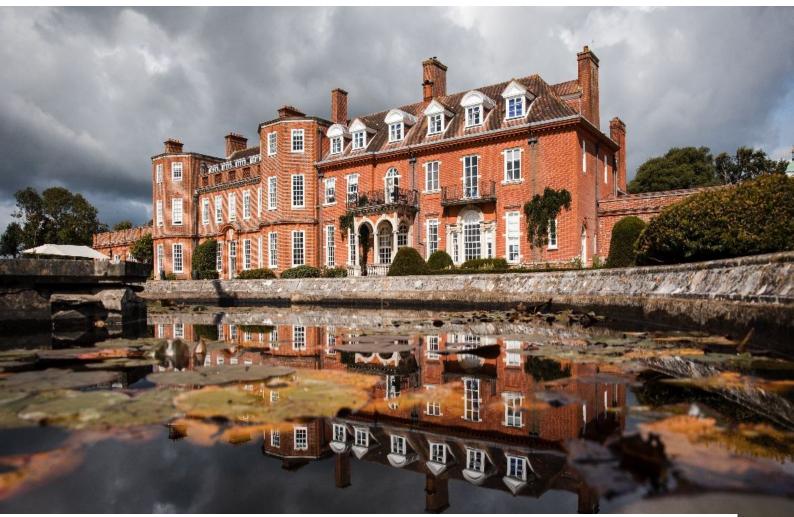

# SE6315 School On 100 Acre Estate For Filming

School building and 100-acre estate containing lawns, lakes, woodland and fountains. Swimming pool, sports hall and many classrooms.

## **School On 100 Acre Estate For Filming**

School building and 100-acre estate containing lawns, lakes, woodland and fountains. Swimming pool, sports hall and many classrooms.

Location: Hampshire, United Kingdom

#### Interior

Early 1900s school building and 100-acre estate containing lawns, lakes, woodland, fountains, terraces, views of Isle of Wight. Several brick buildings including grand wooden staircase and entry area, chapel and side room with 1700s ceiling, swimming pool, sports hall, paddocks and stables, many classrooms, large windowed library and brick courtyard.