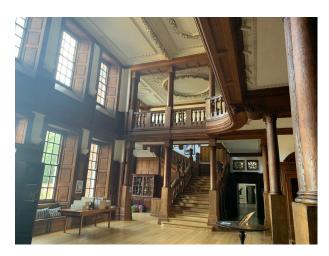

#### Interior

Early 1900s school building and 100-acre estate containing lawns, lakes, woodland, fountains, terraces, views of Isle of Wight. Several brick buildings including grand wooden staircase and entry area, chapel and side room with 1700s ceiling, swimming pool, sports hall, paddocks and stables, many classrooms, large windowed library and brick courtyard.