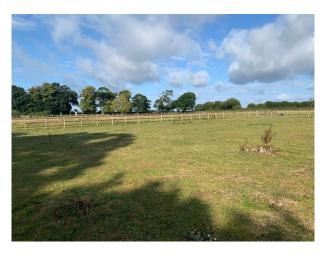

#### Interior

Early 1900s school building and 100-acre estate containing lawns, lakes, woodland, fountains, terraces, views of Isle of Wight. Several brick buildings including grand wooden staircase and entry area, chapel and side room with 1700s ceiling, swimming pool, sports hall, paddocks and stables, many classrooms, large windowed library and brick courtyard.