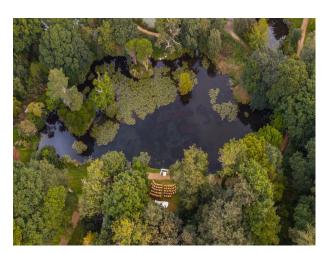

## **School On 100 Acre Estate For Filming**

School building and 100-acre estate containing lawns, lakes, woodland and fountains. Swimming pool, sports hall and many classrooms.

Location: Hampshire, United Kingdom

#### Interior

Early 1900s school building and 100-acre estate containing lawns, lakes, woodland, fountains, terraces, views of Isle of Wight. Several brick buildings including grand wooden staircase and entry area, chapel and side room with 1700s ceiling, swimming pool, sports hall, paddocks and stables, many classrooms, large windowed library and brick courtyard.