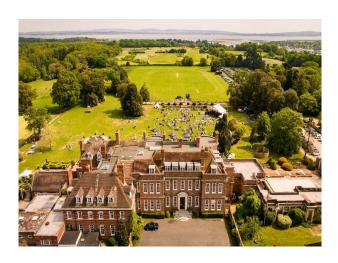

## **School On 100 Acre Estate For Filming**

School building and 100-acre estate containing lawns, lakes, woodland and fountains. Swimming pool, sports hall and many classrooms.

Location: Hampshire, United Kingdom

#### Interior

Early 1900s school building and 100-acre estate containing lawns, lakes, woodland, fountains, terraces, views of Isle of Wight. Several brick buildings including grand wooden staircase and entry area, chapel and side room with 1700s ceiling, swimming pool, sports hall, paddocks and stables, many classrooms, large windowed library and brick courtyard.