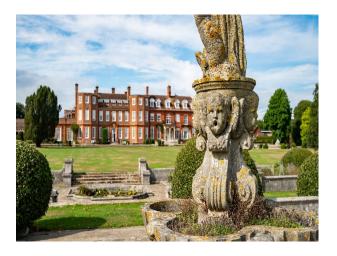

#### Interior

Early 1900s school building and 100-acre estate containing lawns, lakes, woodland, fountains, terraces, views of Isle of Wight. Several brick buildings including grand wooden staircase and entry area, chapel and side room with 1700s ceiling, swimming pool, sports hall, paddocks and stables, many classrooms, large windowed library and brick courtyard.