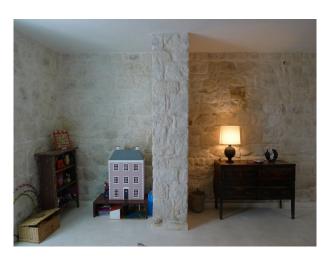

## Interior

Spacious and Light Artists's Home - Our peaceful rustic stone house feels tucked away but is just steps from the town center. Huge windows, high ceilings and white concrete floors create a cool, breezy house perfect for relaxing with family and friends.