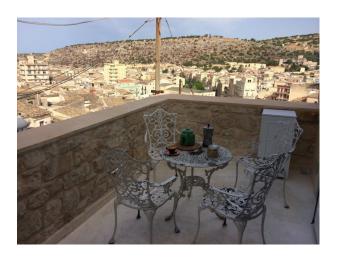

## Exterior

The house is very rustic and built with traditional building techniques, colourful wooded doors and light coloured bare stone. Its is built into the mountain and the back wall of the house is a cave. Their is a courtyard garden and a huge cave,