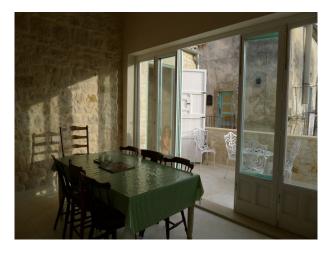

## Interior

Spacious and Light Artists's Home - Our peaceful rustic stone house feels tucked away but is just steps from the town center. Huge windows, high ceilings and white concrete floors create a cool, breezy house perfect for relaxing with family and friends.