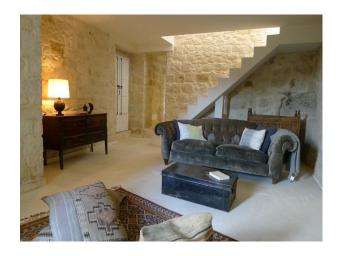

## Interior

Spacious and Light Artists's Home - Our peaceful rustic stone house feels tucked away but is just steps from the town center. Huge windows, high ceilings and white concrete floors create a cool, breezy house perfect for relaxing with family and friends.