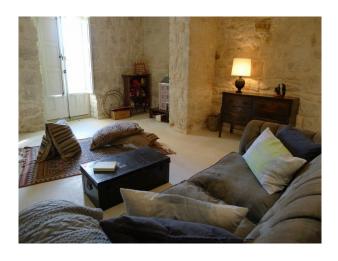

## Interior

Spacious and Light Artists's Home - Our peaceful rustic stone house feels tucked away but is just steps from the town center. Huge windows, high ceilings and white concrete floors create a cool, breezy house perfect for relaxing with family and friends.