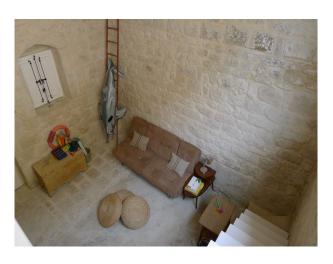

## Interior

Spacious and Light Artists's Home - Our peaceful rustic stone house feels tucked away but is just steps from the town center. Huge windows, high ceilings and white concrete floors create a cool, breezy house perfect for relaxing with family and friends.