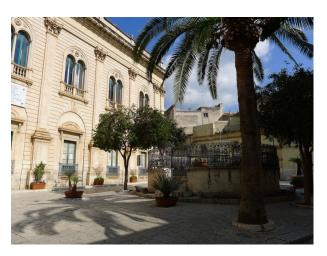

## Exterior

The house is very rustic and built with traditional building techniques, colourful wooded doors and light coloured bare stone. Its is built into the mountain and the back wall of the house is a cave. Their is a courtyard garden and a huge cave,