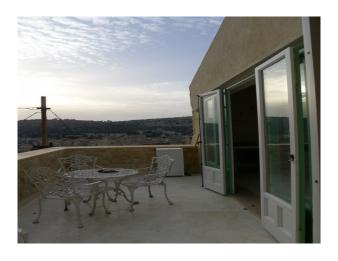

## Exterior

The house is very rustic and built with traditional building techniques, colourful wooded doors and light coloured bare stone. Its is built into the mountain and the back wall of the house is a cave. Their is a courtyard garden and a huge cave,