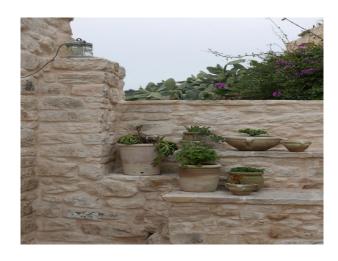

## Exterior

The house is very rustic and built with traditional building techniques, colourful wooded doors and light coloured bare stone. Its is built into the mountain and the back wall of the house is a cave. Their is a courtyard garden and a huge cave,