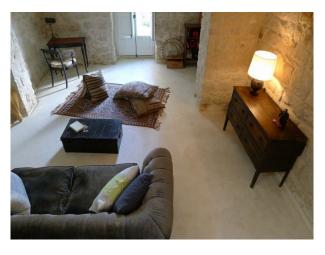

## Interior

Spacious and Light Artists's Home - Our peaceful rustic stone house feels tucked away but is just steps from the town center. Huge windows, high ceilings and white concrete floors create a cool, breezy house perfect for relaxing with family and friends.