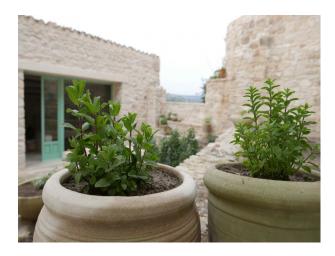

## Exterior

The house is very rustic and built with traditional building techniques, colourful wooded doors and light coloured bare stone. Its is built into the mountain and the back wall of the house is a cave. Their is a courtyard garden and a huge cave,