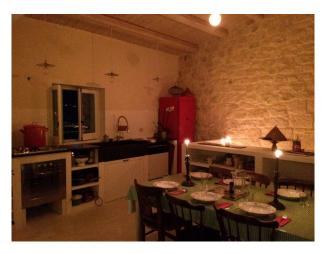

## Interior

Spacious and Light Artists's Home - Our peaceful rustic stone house feels tucked away but is just steps from the town center. Huge windows, high ceilings and white concrete floors create a cool, breezy house perfect for relaxing with family and friends.