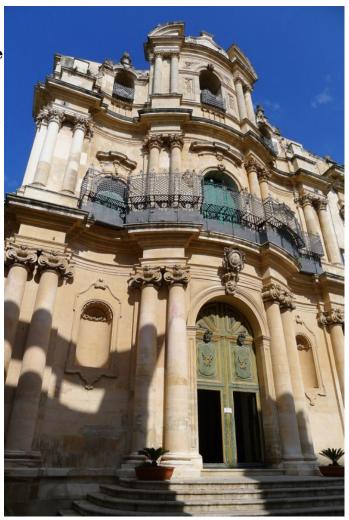

## Exterior

The house is very rustic and built with traditional building techniques, colourful wooded doors and light coloured bare stone. Its is built into the mountain and the back wall of the house is a cave. Their is a courtyard garden and a huge cave,