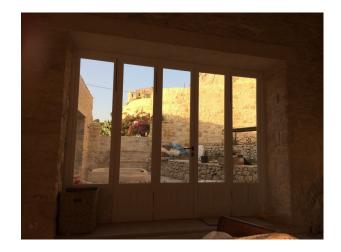

### **Walls & Windows** Rooms Views • Green Room • Countryside View • Bare Plaster • Hair/Make-up Room • Mountain View • Exposed Beams • Living Room • Residential View • Exposed Brick Walls • Porch • Sea View • Large Windows • Skylights • Stone Walls

## Interior

Spacious and Light Artists's Home - Our peaceful rustic stone house feels tucked away but is just steps from the town center. Huge windows, high ceilings and white concrete floors create a cool, breezy house perfect for relaxing with family and friends.