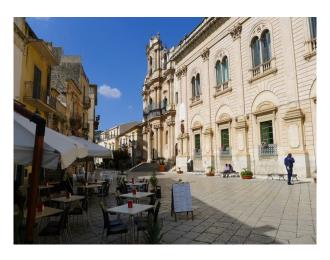

## Exterior

The house is very rustic and built with traditional building techniques, colourful wooded doors and light coloured bare stone. Its is built into the mountain and the back wall of the house is a cave. Their is a courtyard garden and a huge cave,