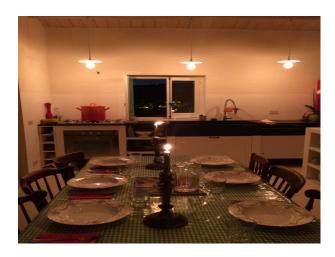

## Interior

Spacious and Light Artists's Home - Our peaceful rustic stone house feels tucked away but is just steps from the town center. Huge windows, high ceilings and white concrete floors create a cool, breezy house perfect for relaxing with family and friends.