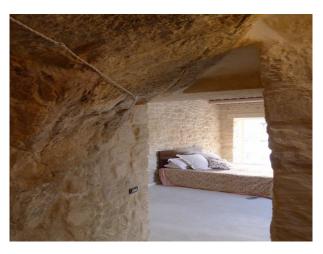

## Exterior

The house is very rustic and built with traditional building techniques, colourful wooded doors and light coloured bare stone. Its is built into the mountain and the back wall of the house is a cave. Their is a courtyard garden and a huge cave,