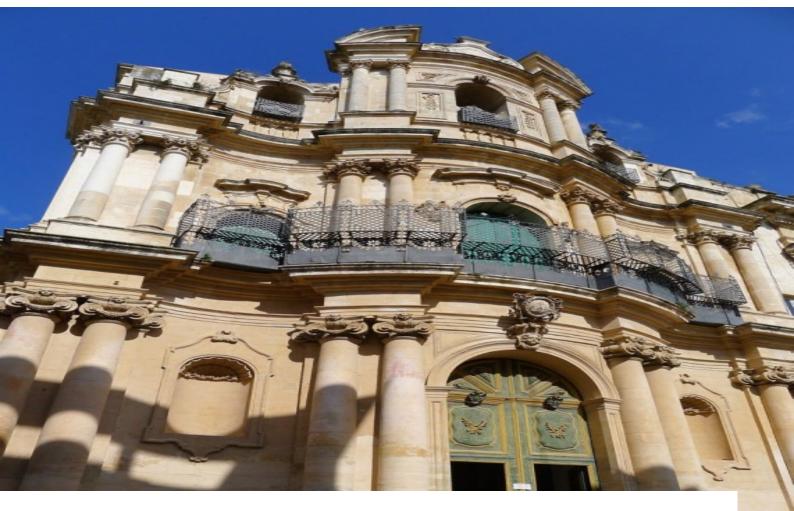

## Exterior

The house is very rustic and built with traditional building techniques, colourful wooded doors and light coloured bare stone. Its is built into the mountain and the back wall of the house is a cave. Their is a courtyard garden and a huge cave,