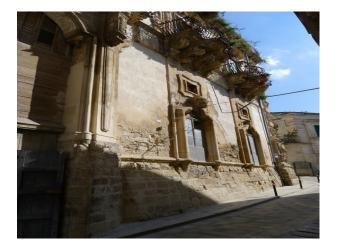

## Exterior

The house is very rustic and built with traditional building techniques, colourful wooded doors and light coloured bare stone. Its is built into the mountain and the back wall of the house is a cave. Their is a courtyard garden and a huge cave,