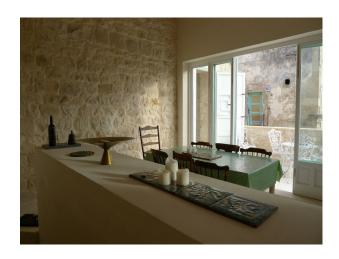

## Interior

Spacious and Light Artists's Home - Our peaceful rustic stone house feels tucked away but is just steps from the town center. Huge windows, high ceilings and white concrete floors create a cool, breezy house perfect for relaxing with family and friends.