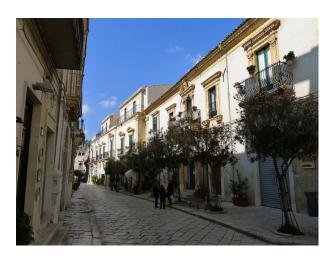

## Exterior

The house is very rustic and built with traditional building techniques, colourful wooded doors and light coloured bare stone. Its is built into the mountain and the back wall of the house is a cave. Their is a courtyard garden and a huge cave,