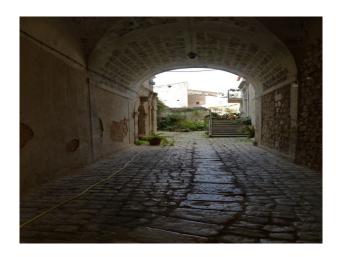

## Exterior

The house is very rustic and built with traditional building techniques, colourful wooded doors and light coloured bare stone. Its is built into the mountain and the back wall of the house is a cave. Their is a courtyard garden and a huge cave,