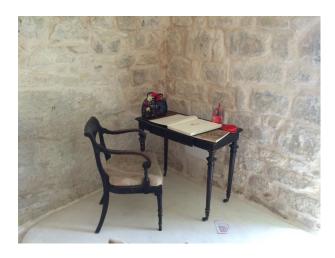

## Interior

Spacious and Light Artists's Home - Our peaceful rustic stone house feels tucked away but is just steps from the town center. Huge windows, high ceilings and white concrete floors create a cool, breezy house perfect for relaxing with family and friends.