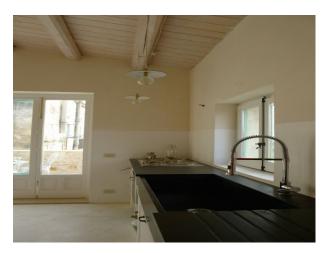

## Interior

Spacious and Light Artists's Home - Our peaceful rustic stone house feels tucked away but is just steps from the town center. Huge windows, high ceilings and white concrete floors create a cool, breezy house perfect for relaxing with family and friends.