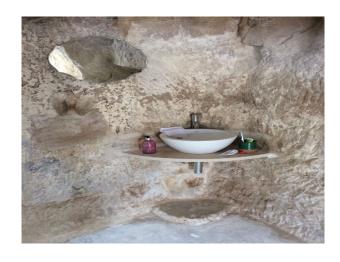

## Interior

Spacious and Light Artists's Home - Our peaceful rustic stone house feels tucked away but is just steps from the town center. Huge windows, high ceilings and white concrete floors create a cool, breezy house perfect for relaxing with family and friends.

## Exterior

The house is very rustic and built with traditional building techniques, colourful wooded doors and light coloured bare stone. Its is built into the mountain and the back wall of the house is a cave. Their is a courtyard garden and a huge cave,