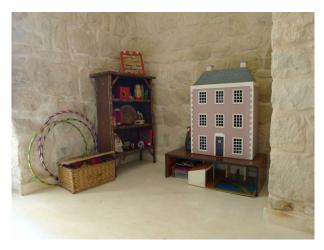

## Interior

Spacious and Light Artists's Home - Our peaceful rustic stone house feels tucked away but is just steps from the town center. Huge windows, high ceilings and white concrete floors create a cool, breezy house perfect for relaxing with family and friends.