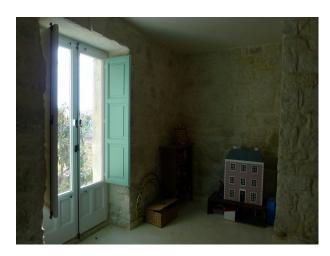

## Interior

Spacious and Light Artists's Home - Our peaceful rustic stone house feels tucked away but is just steps from the town center. Huge windows, high ceilings and white concrete floors create a cool, breezy house perfect for relaxing with family and friends.