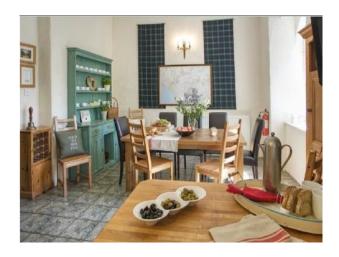

## **Features:**

**Bathroom Types** 

| Family Bathroom                                                                              | <ul><li>Double Bedroom</li><li>Twin Bedroom</li></ul>                                                        | <ul><li>Back Garden</li><li>Front Garden</li></ul>                          | <ul><li>Domestic Power</li><li>Green Room</li><li>Internet Access</li><li>Mains Water</li><li>Toilets</li></ul> |
|----------------------------------------------------------------------------------------------|--------------------------------------------------------------------------------------------------------------|-----------------------------------------------------------------------------|-----------------------------------------------------------------------------------------------------------------|
| Floors                                                                                       | Interior Features                                                                                            | Kitchen Facilities                                                          | Kitchen types                                                                                                   |
| <ul><li>Carpet</li><li>Mezzanine Floor</li><li>Real Wood Floor</li><li>Tiled Floor</li></ul> | <ul><li>Furnished</li><li>Period Fireplace</li></ul>                                                         | <ul><li> Island</li><li> Large Dining Table</li><li> Range Cooker</li></ul> | <ul><li>Rustic Kitchens</li><li>Wooden Units</li></ul>                                                          |
| Parking                                                                                      | Rooms                                                                                                        | Views                                                                       | Walls & Windows                                                                                                 |
| • Driveway                                                                                   | <ul><li>Dining Room</li><li>Drawing Room</li><li>Green Room</li><li>Living Room</li><li>Store Room</li></ul> | • Countryside View                                                          | <ul><li>Painted Walls</li><li>Stone Walls</li></ul>                                                             |