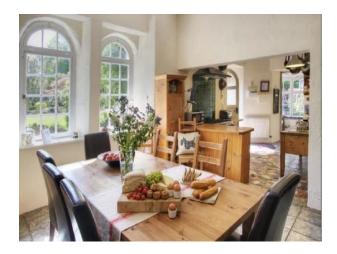

## **Features:**

**Bathroom Types** 

| Family Bathroom                                                                              | <ul><li>Double Bedroom</li><li>Twin Bedroom</li></ul>                                                        | <ul><li>Back Garden</li><li>Front Garden</li></ul>                          | <ul><li>Domestic Power</li><li>Green Room</li><li>Internet Access</li><li>Mains Water</li><li>Toilets</li></ul> |
|----------------------------------------------------------------------------------------------|--------------------------------------------------------------------------------------------------------------|-----------------------------------------------------------------------------|-----------------------------------------------------------------------------------------------------------------|
| Floors                                                                                       | Interior Features                                                                                            | Kitchen Facilities                                                          | Kitchen types                                                                                                   |
| <ul><li>Carpet</li><li>Mezzanine Floor</li><li>Real Wood Floor</li><li>Tiled Floor</li></ul> | <ul><li>Furnished</li><li>Period Fireplace</li></ul>                                                         | <ul><li> Island</li><li> Large Dining Table</li><li> Range Cooker</li></ul> | <ul><li>Rustic Kitchens</li><li>Wooden Units</li></ul>                                                          |
| Parking                                                                                      | Rooms                                                                                                        | Views                                                                       | Walls & Windows                                                                                                 |
| • Driveway                                                                                   | <ul><li>Dining Room</li><li>Drawing Room</li><li>Green Room</li><li>Living Room</li><li>Store Room</li></ul> | • Countryside View                                                          | <ul><li>Painted Walls</li><li>Stone Walls</li></ul>                                                             |