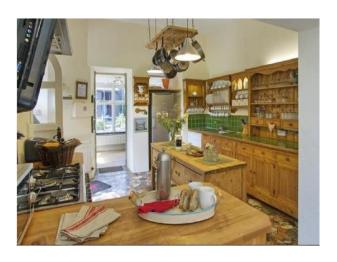

## **Features:**

**Bathroom Types** 

| Family Bathroom                                                                              | <ul><li>Double Bedroom</li><li>Twin Bedroom</li></ul>                                                        | <ul><li>Back Garden</li><li>Front Garden</li></ul>                          | <ul><li>Domestic Power</li><li>Green Room</li><li>Internet Access</li><li>Mains Water</li><li>Toilets</li></ul> |
|----------------------------------------------------------------------------------------------|--------------------------------------------------------------------------------------------------------------|-----------------------------------------------------------------------------|-----------------------------------------------------------------------------------------------------------------|
| Floors                                                                                       | Interior Features                                                                                            | Kitchen Facilities                                                          | Kitchen types                                                                                                   |
| <ul><li>Carpet</li><li>Mezzanine Floor</li><li>Real Wood Floor</li><li>Tiled Floor</li></ul> | <ul><li>Furnished</li><li>Period Fireplace</li></ul>                                                         | <ul><li> Island</li><li> Large Dining Table</li><li> Range Cooker</li></ul> | <ul><li>Rustic Kitchens</li><li>Wooden Units</li></ul>                                                          |
| Parking                                                                                      | Rooms                                                                                                        | Views                                                                       | Walls & Windows                                                                                                 |
| • Driveway                                                                                   | <ul><li>Dining Room</li><li>Drawing Room</li><li>Green Room</li><li>Living Room</li><li>Store Room</li></ul> | • Countryside View                                                          | <ul><li>Painted Walls</li><li>Stone Walls</li></ul>                                                             |