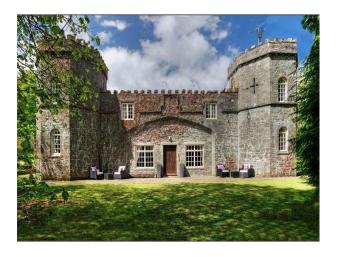

| Rooms                                                                                                        | Views                                                                       | Walls & Windows                                                                                                 |
| • Driveway                                                                                   | <ul><li>Dining Room</li><li>Drawing Room</li><li>Green Room</li><li>Living Room</li><li>Store Room</li></ul> | • Countryside View                                                          | <ul><li>Painted Walls</li><li>Stone Walls</li></ul>                                                             |

**Exterior Features**