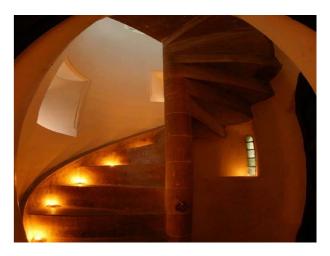

## **Features:**

**Bathroom Types** 

| Family Bathroom                                                                              | <ul><li>Double Bedroom</li><li>Twin Bedroom</li></ul>                                                        | <ul><li>Back Garden</li><li>Front Garden</li></ul>                          | <ul><li>Domestic Power</li><li>Green Room</li><li>Internet Access</li><li>Mains Water</li><li>Toilets</li></ul> |
|----------------------------------------------------------------------------------------------|--------------------------------------------------------------------------------------------------------------|-----------------------------------------------------------------------------|-----------------------------------------------------------------------------------------------------------------|
| Floors                                                                                       | Interior Features                                                                                            | Kitchen Facilities                                                          | Kitchen types                                                                                                   |
| <ul><li>Carpet</li><li>Mezzanine Floor</li><li>Real Wood Floor</li><li>Tiled Floor</li></ul> | <ul><li>Furnished</li><li>Period Fireplace</li></ul>                                                         | <ul><li> Island</li><li> Large Dining Table</li><li> Range Cooker</li></ul> | <ul><li>Rustic Kitchens</li><li>Wooden Units</li></ul>                                                          |
| Parking                                                                                      | Rooms                                                                                                        | Views                                                                       | Walls & Windows                                                                                                 |
| • Driveway                                                                                   | <ul><li>Dining Room</li><li>Drawing Room</li><li>Green Room</li><li>Living Room</li><li>Store Room</li></ul> | • Countryside View                                                          | <ul><li>Painted Walls</li><li>Stone Walls</li></ul>                                                             |