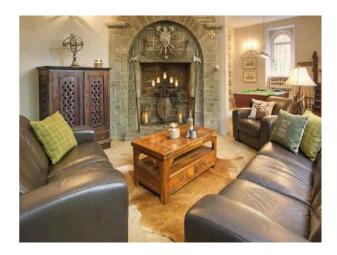

## **Features:**

**Bathroom Types** 

| Family Bathroom                                                                              | <ul><li>Double Bedroom</li><li>Twin Bedroom</li></ul>                                                        | <ul><li>Back Garden</li><li>Front Garden</li></ul>                          | <ul><li>Domestic Power</li><li>Green Room</li><li>Internet Access</li><li>Mains Water</li><li>Toilets</li></ul> |
|----------------------------------------------------------------------------------------------|--------------------------------------------------------------------------------------------------------------|-----------------------------------------------------------------------------|-----------------------------------------------------------------------------------------------------------------|
| Floors                                                                                       | Interior Features                                                                                            | Kitchen Facilities                                                          | Kitchen types                                                                                                   |
| <ul><li>Carpet</li><li>Mezzanine Floor</li><li>Real Wood Floor</li><li>Tiled Floor</li></ul> | <ul><li>Furnished</li><li>Period Fireplace</li></ul>                                                         | <ul><li> Island</li><li> Large Dining Table</li><li> Range Cooker</li></ul> | <ul><li>Rustic Kitchens</li><li>Wooden Units</li></ul>                                                          |
| Parking                                                                                      | Rooms                                                                                                        | Views                                                                       | Walls & Windows                                                                                                 |
| • Driveway                                                                                   | <ul><li>Dining Room</li><li>Drawing Room</li><li>Green Room</li><li>Living Room</li><li>Store Room</li></ul> | • Countryside View                                                          | <ul><li>Painted Walls</li><li>Stone Walls</li></ul>                                                             |