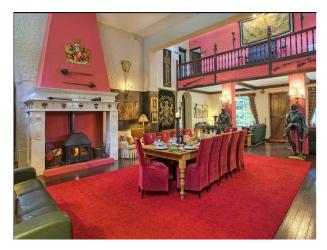

## **Features:**

**Bathroom Types** 

| Family Bathroom                                                                              | <ul><li>Double Bedroom</li><li>Twin Bedroom</li></ul>                                                        | <ul><li>Back Garden</li><li>Front Garden</li></ul>                          | <ul><li>Domestic Power</li><li>Green Room</li><li>Internet Access</li><li>Mains Water</li><li>Toilets</li></ul> |
|----------------------------------------------------------------------------------------------|--------------------------------------------------------------------------------------------------------------|-----------------------------------------------------------------------------|-----------------------------------------------------------------------------------------------------------------|
| Floors                                                                                       | Interior Features                                                                                            | Kitchen Facilities                                                          | Kitchen types                                                                                                   |
| <ul><li>Carpet</li><li>Mezzanine Floor</li><li>Real Wood Floor</li><li>Tiled Floor</li></ul> | <ul><li>Furnished</li><li>Period Fireplace</li></ul>                                                         | <ul><li> Island</li><li> Large Dining Table</li><li> Range Cooker</li></ul> | <ul><li>Rustic Kitchens</li><li>Wooden Units</li></ul>                                                          |
| Parking                                                                                      | Rooms                                                                                                        | Views                                                                       | Walls & Windows                                                                                                 |
| • Driveway                                                                                   | <ul><li>Dining Room</li><li>Drawing Room</li><li>Green Room</li><li>Living Room</li><li>Store Room</li></ul> | • Countryside View                                                          | <ul><li>Painted Walls</li><li>Stone Walls</li></ul>                                                             |