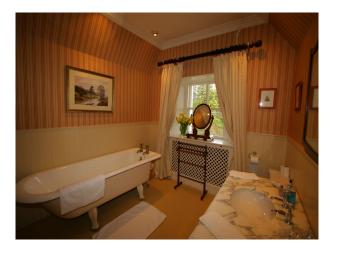

#### Interior

The interior of the main lodge has been done in keeping where possible with Scottish traditional decor. The main entrance hall has a beautiful large open fireplace with another in the main drawing room. We also have a traditionally styled billiards room and a period dining room with beautiful paintings and polished silver.