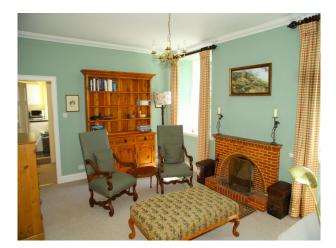

#### Interior

The interior of the main lodge has been done in keeping where possible with Scottish traditional decor. The main entrance hall has a beautiful large open fireplace with another in the main drawing room. We also have a traditionally styled billiards room and a period dining room with beautiful paintings and polished silver.