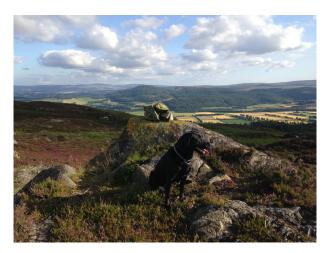

The cottages are styled in a more modern manner however are perfect for putting up film crews while they shoot on the estate.

Further more we have an old shepherds cottage now with a full size veranda around it set about 3km into the estate lands. It is traditionally wood paneled walls and floors and has a small kitchen and bathroom. The land is a mixture of moorland and well maintained forestry.

#### Exterior

The exterior of the main lodge and the 3 adjacent cottages are all white and centred around a small grass courtyard. It is beautifully secluded yet situated just 200 yards from the main road. There are several estate maintained roads which allows manoeuvrability around the estate in all terrain vehicles or 4x4s.