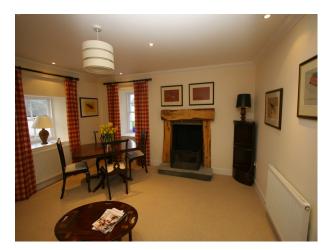

#### Interior

The interior of the main lodge has been done in keeping where possible with Scottish traditional decor. The main entrance hall has a beautiful large open fireplace with another in the main drawing room. We also have a traditionally styled billiards room and a period dining room with beautiful paintings and polished silver.