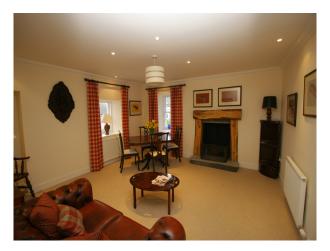

#### Interior

The interior of the main lodge has been done in keeping where possible with Scottish traditional decor. The main entrance hall has a beautiful large open fireplace with another in the main drawing room. We also have a traditionally styled billiards room and a period dining room with beautiful paintings and polished silver.