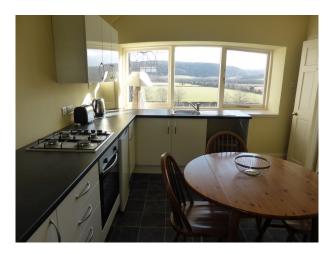

#### Interior

The interior of the main lodge has been done in keeping where possible with Scottish traditional decor. The main entrance hall has a beautiful large open fireplace with another in the main drawing room. We also have a traditionally styled billiards room and a period dining room with beautiful paintings and polished silver.

#### Exterior

The exterior of the main lodge and the 3 adjacent cottages are all white and centred around a small grass courtyard. It is beautifully secluded yet situated just 200 yards from the main road. There are several estate maintained roads which allows manoeuvrability around the estate in all terrain vehicles or 4x4s.