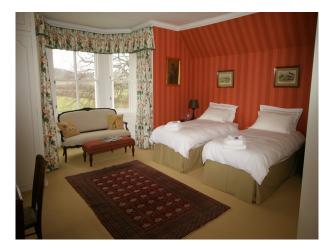

#### Interior

The interior of the main lodge has been done in keeping where possible with Scottish traditional decor. The main entrance hall has a beautiful large open fireplace with another in the main drawing room. We also have a traditionally styled billiards room and a period dining room with beautiful paintings and polished silver.