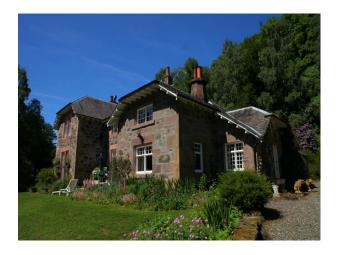

#### Exterior

The exterior of the main lodge and the 3 adjacent cottages are all white and centred around a small grass courtyard. It is beautifully secluded yet situated just 200 yards from the main road. There are several estate maintained roads which allows manoeuvrability around the estate in all terrain vehicles or 4x4s.