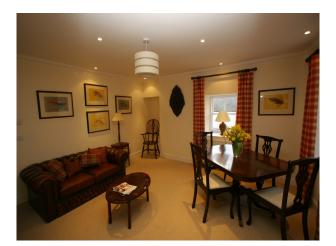

#### Interior

The interior of the main lodge has been done in keeping where possible with Scottish traditional decor. The main entrance hall has a beautiful large open fireplace with another in the main drawing room. We also have a traditionally styled billiards room and a period dining room with beautiful paintings and polished silver.