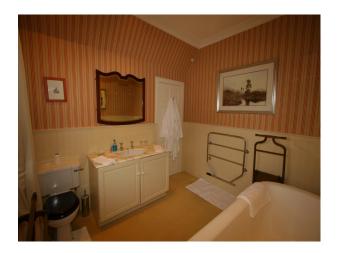

#### Interior

The interior of the main lodge has been done in keeping where possible with Scottish traditional decor. The main entrance hall has a beautiful large open fireplace with another in the main drawing room. We also have a traditionally styled billiards room and a period dining room with beautiful paintings and polished silver.