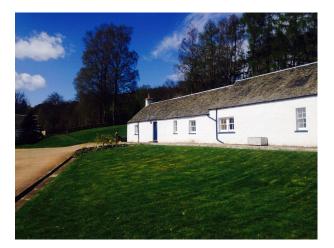

The cottages are styled in a more modern manner however are perfect for putting up film crews while they shoot on the estate.

Further more we have an old shepherds cottage now with a full size veranda around it set about 3km into the estate lands. It is traditionally wood paneled walls and floors and has a small kitchen and bathroom. The land is a mixture of moorland and well maintained forestry.

#### Exterior

The exterior of the main lodge and the 3 adjacent cottages are all white and centred around a small grass courtyard. It is beautifully secluded yet situated just 200 yards from the main road. There are several estate maintained roads which allows manoeuvrability around the estate in all terrain vehicles or 4x4s.