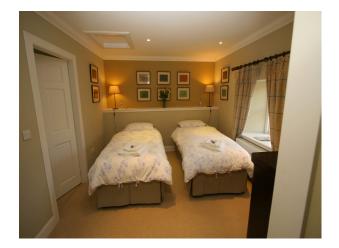

#### Interior

The interior of the main lodge has been done in keeping where possible with Scottish traditional decor. The main entrance hall has a beautiful large open fireplace with another in the main drawing room. We also have a traditionally styled billiards room and a period dining room with beautiful paintings and polished silver.