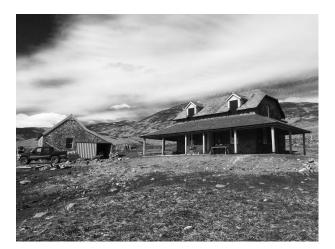

The cottages are styled in a more modern manner however are perfect for putting up film crews while they shoot on the estate.

Further more we have an old shepherds cottage now with a full size veranda around it set about 3km into the estate lands. It is traditionally wood paneled walls and floors and has a small kitchen and bathroom. The land is a mixture of moorland and well maintained forestry.

#### Exterior

The exterior of the main lodge and the 3 adjacent cottages are all white and centred around a small grass courtyard. It is beautifully secluded yet situated just 200 yards from the main road. There are several estate maintained roads which allows manoeuvrability around the estate in all terrain vehicles or 4x4s.