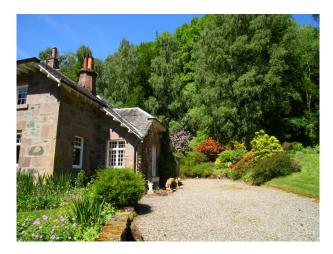

The cottages are styled in a more modern manner however are perfect for putting up film crews while they shoot on the estate.

Further more we have an old shepherds cottage now with a full size veranda around it set about 3km into the estate lands. It is traditionally wood paneled walls and floors and has a small kitchen and bathroom. The land is a mixture of moorland and well maintained forestry.

#### Exterior

The exterior of the main lodge and the 3 adjacent cottages are all white and centred around a small grass courtyard. It is beautifully secluded yet situated just 200 yards from the main road. There are several estate maintained roads which allows manoeuvrability around the estate in all terrain vehicles or 4x4s.