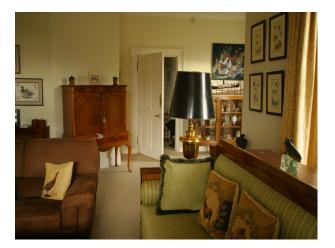

#### Interior

The interior of the main lodge has been done in keeping where possible with Scottish traditional decor. The main entrance hall has a beautiful large open fireplace with another in the main drawing room. We also have a traditionally styled billiards room and a period dining room with beautiful paintings and polished silver.