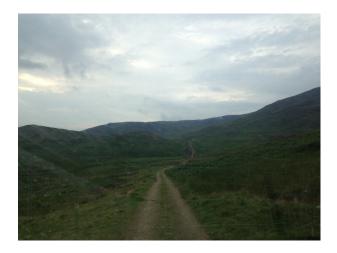

The cottages are styled in a more modern manner however are perfect for putting up film crews while they shoot on the estate.

Further more we have an old shepherds cottage now with a full size veranda around it set about 3km into the estate lands. It is traditionally wood paneled walls and floors and has a small kitchen and bathroom. The land is a mixture of moorland and well maintained forestry.

#### Exterior

The exterior of the main lodge and the 3 adjacent cottages are all white and centred around a small grass courtyard. It is beautifully secluded yet situated just 200 yards from the main road. There are several estate maintained roads which allows manoeuvrability around the estate in all terrain vehicles or 4x4s.