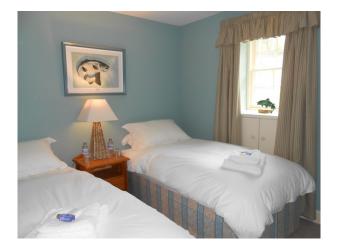

#### Interior

The interior of the main lodge has been done in keeping where possible with Scottish traditional decor. The main entrance hall has a beautiful large open fireplace with another in the main drawing room. We also have a traditionally styled billiards room and a period dining room with beautiful paintings and polished silver.