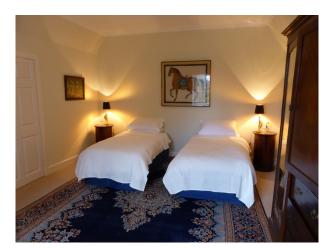

#### Interior

The interior of the main lodge has been done in keeping where possible with Scottish traditional decor. The main entrance hall has a beautiful large open fireplace with another in the main drawing room. We also have a traditionally styled billiards room and a period dining room with beautiful paintings and polished silver.