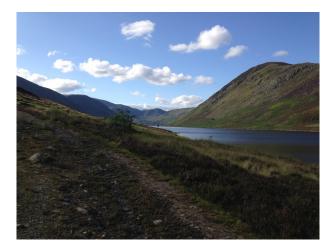

Location: Perth & Kinross, United Kingdom Within the M25: No Categories: Detached & Executive Houses | Country Estates | Ponds | Lakes | Islands | Woodland | Family Traditional

#### Exterior

The exterior of the main lodge and the 3 adjacent cottages are all white and centred around a small grass courtyard. It is beautifully secluded yet situated just 200 yards from the main road. There are several estate maintained roads which allows manoeuvrability around the estate in all terrain vehicles or 4x4s.