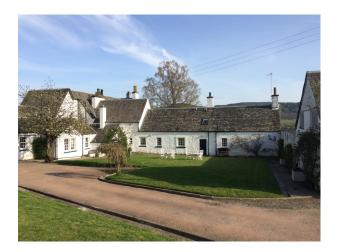

## S1013 Scottish Estate For Filming

A large white 19th century (1856) farm house/ shooting lodge in keeping with Scottish traditional decor available for filming. The lodge and its beautiful cottages and gardens are set within 6500 acres of stunning Scottish countryside.

### **Scottish Estate For Filming**

A large white 19th century (1856) farm house/ shooting lodge in keeping with Scottish traditional decor available for filming. The lodge and its beautiful cottages and gardens are set within 6500 acres of stunning Scottish countryside.

#### Exterior

The exterior of the main lodge and the 3 adjacent cottages are all white and centred around a small grass courtyard. It is beautifully secluded yet situated just 200 yards from the main road. There are several estate maintained roads which allows manoeuvrability around the estate in all terrain vehicles or 4x4s.