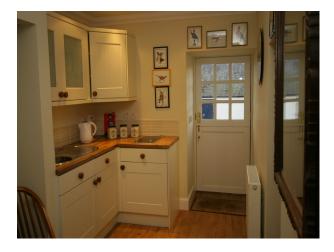

The cottages are styled in a more modern manner however are perfect for putting up film crews while they shoot on the estate.

Further more we have an old shepherds cottage now with a full size veranda around it set about 3km into the estate lands. It is traditionally wood paneled walls and floors and has a small kitchen and bathroom. The land is a mixture of moorland and well maintained forestry.