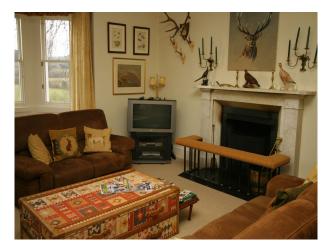

#### Interior

The interior of the main lodge has been done in keeping where possible with Scottish traditional decor. The main entrance hall has a beautiful large open fireplace with another in the main drawing room. We also have a traditionally styled billiards room and a period dining room with beautiful paintings and polished silver.