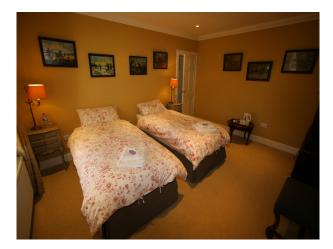

#### Interior

The interior of the main lodge has been done in keeping where possible with Scottish traditional decor. The main entrance hall has a beautiful large open fireplace with another in the main drawing room. We also have a traditionally styled billiards room and a period dining room with beautiful paintings and polished silver.