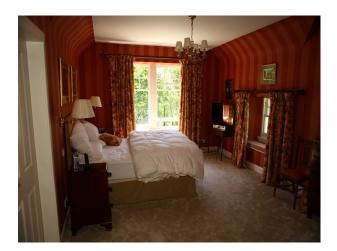

#### Interior

The interior of the main lodge has been done in keeping where possible with Scottish traditional decor. The main entrance hall has a beautiful large open fireplace with another in the main drawing room. We also have a traditionally styled billiards room and a period dining room with beautiful paintings and polished silver.