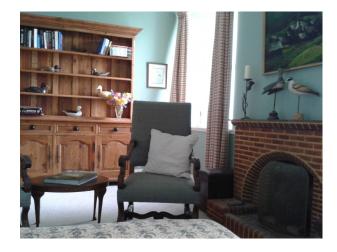

#### Interior

The interior of the main lodge has been done in keeping where possible with Scottish traditional decor. The main entrance hall has a beautiful large open fireplace with another in the main drawing room. We also have a traditionally styled billiards room and a period dining room with beautiful paintings and polished silver.