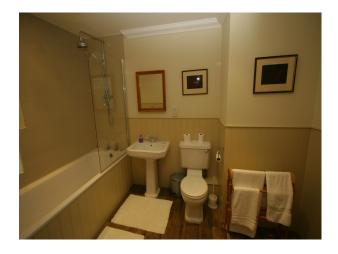

#### Interior

The interior of the main lodge has been done in keeping where possible with Scottish traditional decor. The main entrance hall has a beautiful large open fireplace with another in the main drawing room. We also have a traditionally styled billiards room and a period dining room with beautiful paintings and polished silver.