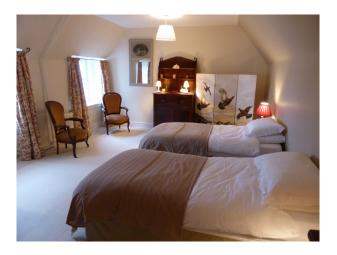

#### Interior

The interior of the main lodge has been done in keeping where possible with Scottish traditional decor. The main entrance hall has a beautiful large open fireplace with another in the main drawing room. We also have a traditionally styled billiards room and a period dining room with beautiful paintings and polished silver.