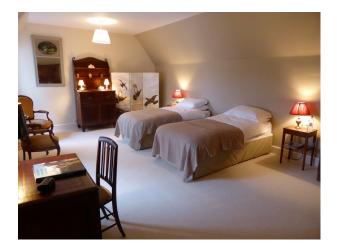

#### Interior

The interior of the main lodge has been done in keeping where possible with Scottish traditional decor. The main entrance hall has a beautiful large open fireplace with another in the main drawing room. We also have a traditionally styled billiards room and a period dining room with beautiful paintings and polished silver.