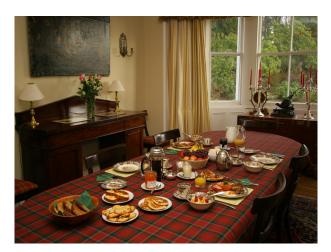

#### Interior

The interior of the main lodge has been done in keeping where possible with Scottish traditional decor. The main entrance hall has a beautiful large open fireplace with another in the main drawing room. We also have a traditionally styled billiards room and a period dining room with beautiful paintings and polished silver.