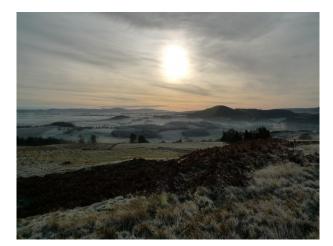

The cottages are styled in a more modern manner however are perfect for putting up film crews while they shoot on the estate.

Further more we have an old shepherds cottage now with a full size veranda around it set about 3km into the estate lands. It is traditionally wood paneled walls and floors and has a small kitchen and bathroom. The land is a mixture of moorland and well maintained forestry.

#### Exterior

The exterior of the main lodge and the 3 adjacent cottages are all white and centred around a small grass courtyard. It is beautifully secluded yet situated just 200 yards from the main road. There are several estate maintained roads which allows manoeuvrability around the estate in all terrain vehicles or 4x4s.