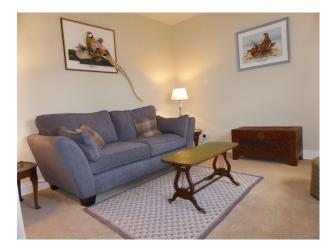

#### Interior

The interior of the main lodge has been done in keeping where possible with Scottish traditional decor. The main entrance hall has a beautiful large open fireplace with another in the main drawing room. We also have a traditionally styled billiards room and a period dining room with beautiful paintings and polished silver.