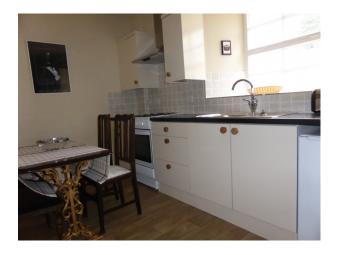

The cottages are styled in a more modern manner however are perfect for putting up film crews while they shoot on the estate.

Further more we have an old shepherds cottage now with a full size veranda around it set about 3km into the estate lands. It is traditionally wood paneled walls and floors and has a small kitchen and bathroom. The land is a mixture of moorland and well maintained forestry.