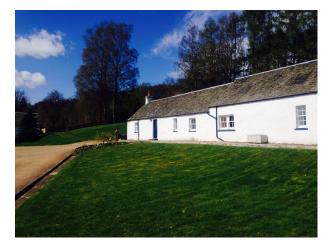

## S1013 Scottish Estate For Filming

A large white 19th century (1856) farm house/ shooting lodge in keeping with Scottish traditional decor available for filming. The lodge and its beautiful cottages and gardens are set within 6500 acres of stunning Scottish countryside.

### **Scottish Estate For Filming**

A large white 19th century (1856) farm house/ shooting lodge in keeping with Scottish traditional decor available for filming. The lodge and its beautiful cottages and gardens are set within 6500 acres of stunning Scottish countryside.

#### Exterior

The exterior of the main lodge and the 3 adjacent cottages are all white and centred around a small grass courtyard. It is beautifully secluded yet situated just 200 yards from the main road. There are several estate maintained roads which allows manoeuvrability around the estate in all terrain vehicles or 4x4s.