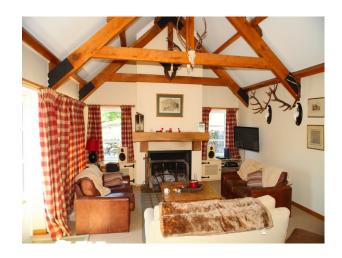

#### Interior

The interior of the main lodge has been done in keeping where possible with Scottish traditional decor. The main entrance hall has a beautiful large open fireplace with another in the main drawing room. We also have a traditionally styled billiards room and a period dining room with beautiful paintings and polished silver.