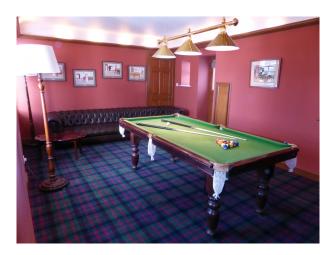

#### Interior

The interior of the main lodge has been done in keeping where possible with Scottish traditional decor. The main entrance hall has a beautiful large open fireplace with another in the main drawing room. We also have a traditionally styled billiards room and a period dining room with beautiful paintings and polished silver.