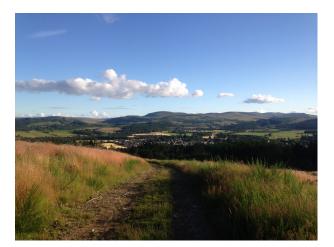

The cottages are styled in a more modern manner however are perfect for putting up film crews while they shoot on the estate.

Further more we have an old shepherds cottage now with a full size veranda around it set about 3km into the estate lands. It is traditionally wood paneled walls and floors and has a small kitchen and bathroom. The land is a mixture of moorland and well maintained forestry.

#### Exterior

The exterior of the main lodge and the 3 adjacent cottages are all white and centred around a small grass courtyard. It is beautifully secluded yet situated just 200 yards from the main road. There are several estate maintained roads which allows manoeuvrability around the estate in all terrain vehicles or 4x4s.