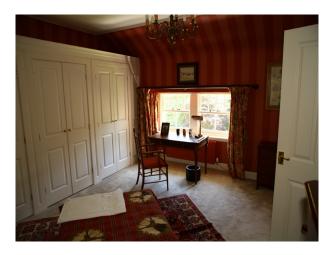

#### Interior

The interior of the main lodge has been done in keeping where possible with Scottish traditional decor. The main entrance hall has a beautiful large open fireplace with another in the main drawing room. We also have a traditionally styled billiards room and a period dining room with beautiful paintings and polished silver.