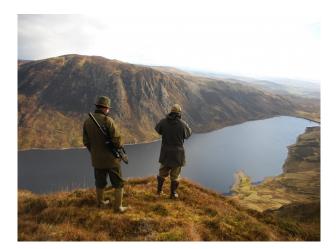

Location: Perth & Kinross, United Kingdom Within the M25: No Categories: Detached & Executive Houses | Country Estates | Ponds | Lakes | Islands | Woodland | Family Traditional

#### Exterior

The exterior of the main lodge and the 3 adjacent cottages are all white and centred around a small grass courtyard. It is beautifully secluded yet situated just 200 yards from the main road. There are several estate maintained roads which allows manoeuvrability around the estate in all terrain vehicles or 4x4s.