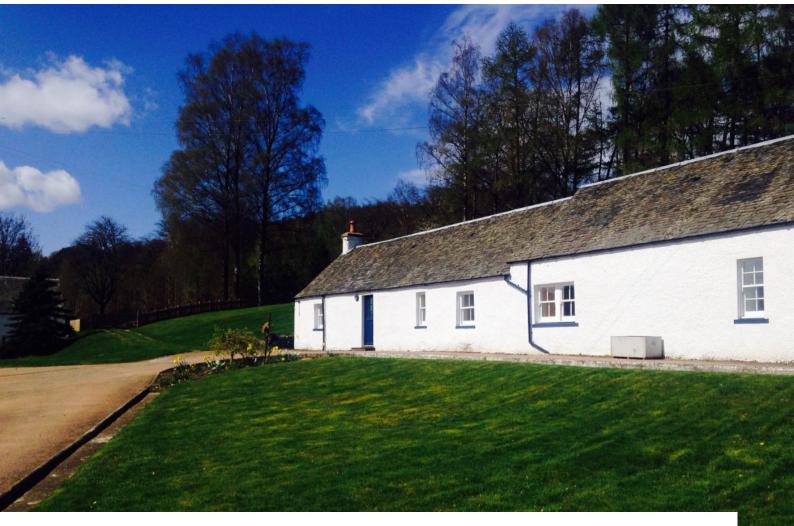

### **Scottish Estate For Filming**

A large white 19th century (1856) farm house/ shooting lodge in keeping with Scottish traditional decor available for filming. The lodge and its beautiful cottages and gardens are set within 6500 acres of stunning Scottish countryside.

#### Exterior

The exterior of the main lodge and the 3 adjacent cottages are all white and centred around a small grass courtyard. It is beautifully secluded yet situated just 200 yards from the main road. There are several estate maintained roads which allows manoeuvrability around the estate in all terrain vehicles or 4x4s.