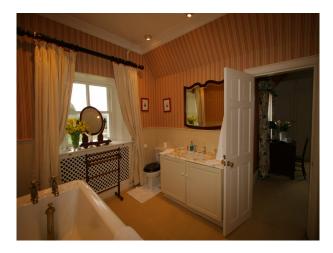

#### Interior

The interior of the main lodge has been done in keeping where possible with Scottish traditional decor. The main entrance hall has a beautiful large open fireplace with another in the main drawing room. We also have a traditionally styled billiards room and a period dining room with beautiful paintings and polished silver.