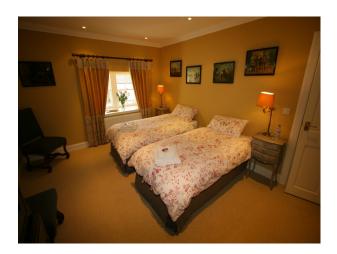

#### Interior

The interior of the main lodge has been done in keeping where possible with Scottish traditional decor. The main entrance hall has a beautiful large open fireplace with another in the main drawing room. We also have a traditionally styled billiards room and a period dining room with beautiful paintings and polished silver.