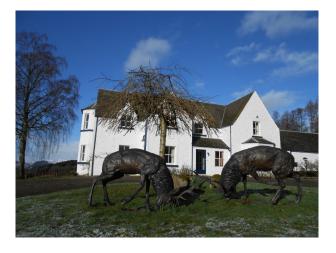

## S1013 Scottish Estate For Filming

A large white 19th century (1856) farm house/ shooting lodge in keeping with Scottish traditional decor available for filming. The lodge and its beautiful cottages and gardens are set within 6500 acres of stunning Scottish countryside.

### **Scottish Estate For Filming**

A large white 19th century (1856) farm house/ shooting lodge in keeping with Scottish traditional decor available for filming. The lodge and its beautiful cottages and gardens are set within 6500 acres of stunning Scottish countryside.

#### Interior

The interior of the main lodge has been done in keeping where possible with Scottish traditional decor. The main entrance hall has a beautiful large open fireplace with another in the main drawing room. We also have a traditionally styled billiards room and a period dining room with beautiful paintings and polished silver.

#### Exterior

The exterior of the main lodge and the 3 adjacent cottages are all white and centred around a small grass courtyard. It is beautifully secluded yet situated just 200 yards from the main road. There are several estate maintained roads which allows manoeuvrability around the estate in all terrain vehicles or 4x4s.