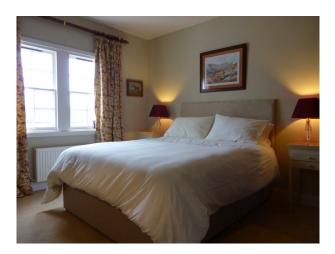

#### Interior

The interior of the main lodge has been done in keeping where possible with Scottish traditional decor. The main entrance hall has a beautiful large open fireplace with another in the main drawing room. We also have a traditionally styled billiards room and a period dining room with beautiful paintings and polished silver.