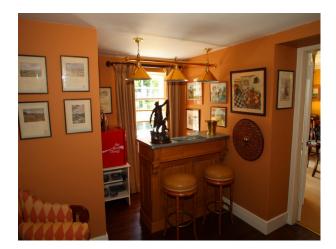

#### Interior

The interior of the main lodge has been done in keeping where possible with Scottish traditional decor. The main entrance hall has a beautiful large open fireplace with another in the main drawing room. We also have a traditionally styled billiards room and a period dining room with beautiful paintings and polished silver.