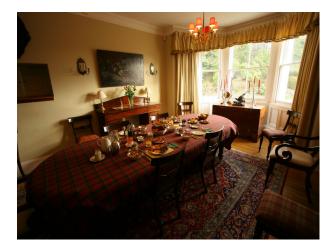

#### Interior

The interior of the main lodge has been done in keeping where possible with Scottish traditional decor. The main entrance hall has a beautiful large open fireplace with another in the main drawing room. We also have a traditionally styled billiards room and a period dining room with beautiful paintings and polished silver.