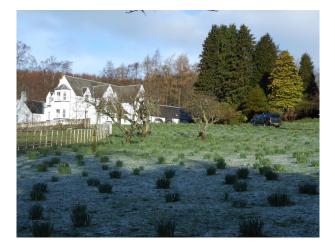

#### Exterior

The exterior of the main lodge and the 3 adjacent cottages are all white and centred around a small grass courtyard. It is beautifully secluded yet situated just 200 yards from the main road. There are several estate maintained roads which allows manoeuvrability around the estate in all terrain vehicles or 4x4s.