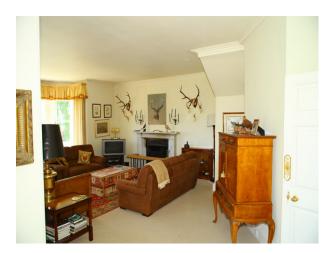

#### Interior

The interior of the main lodge has been done in keeping where possible with Scottish traditional decor. The main entrance hall has a beautiful large open fireplace with another in the main drawing room. We also have a traditionally styled billiards room and a period dining room with beautiful paintings and polished silver.