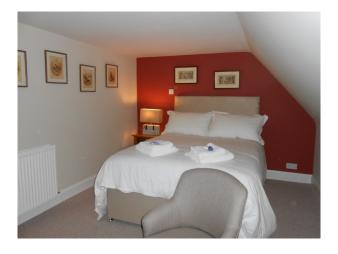

#### Interior

The interior of the main lodge has been done in keeping where possible with Scottish traditional decor. The main entrance hall has a beautiful large open fireplace with another in the main drawing room. We also have a traditionally styled billiards room and a period dining room with beautiful paintings and polished silver.