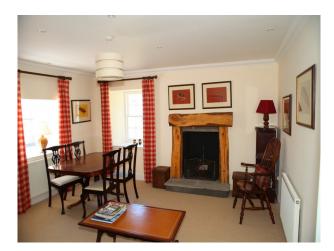

#### Interior

The interior of the main lodge has been done in keeping where possible with Scottish traditional decor. The main entrance hall has a beautiful large open fireplace with another in the main drawing room. We also have a traditionally styled billiards room and a period dining room with beautiful paintings and polished silver.