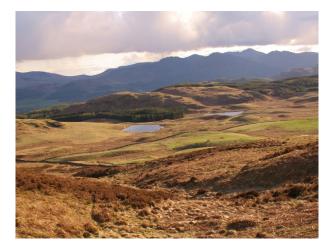

Location: Perth & Kinross, United Kingdom Within the M25: No Categories: Detached & Executive Houses | Country Estates | Ponds | Lakes | Islands | Woodland | Family Traditional

The cottages are styled in a more modern manner however are perfect for putting up film crews while they shoot on the estate.

Further more we have an old shepherds cottage now with a full size veranda around it set about 3km into the estate lands. It is traditionally wood paneled walls and floors and has a small kitchen and bathroom. The land is a mixture of moorland and well maintained forestry.