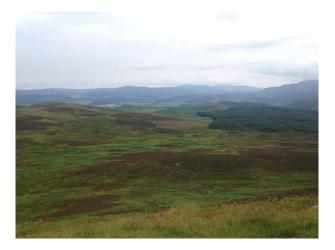

The cottages are styled in a more modern manner however are perfect for putting up film crews while they shoot on the estate.

Further more we have an old shepherds cottage now with a full size veranda around it set about 3km into the estate lands. It is traditionally wood paneled walls and floors and has a small kitchen and bathroom. The land is a mixture of moorland and well maintained forestry.

#### Exterior

The exterior of the main lodge and the 3 adjacent cottages are all white and centred around a small grass courtyard. It is beautifully secluded yet situated just 200 yards from the main road. There are several estate maintained roads which allows manoeuvrability around the estate in all terrain vehicles or 4x4s.