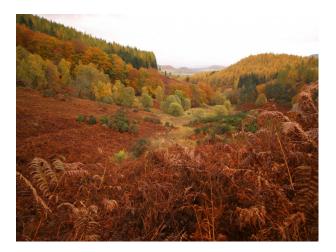

The cottages are styled in a more modern manner however are perfect for putting up film crews while they shoot on the estate.

Further more we have an old shepherds cottage now with a full size veranda around it set about 3km into the estate lands. It is traditionally wood paneled walls and floors and has a small kitchen and bathroom. The land is a mixture of moorland and well maintained forestry.

#### Exterior

The exterior of the main lodge and the 3 adjacent cottages are all white and centred around a small grass courtyard. It is beautifully secluded yet situated just 200 yards from the main road. There are several estate maintained roads which allows manoeuvrability around the estate in all terrain vehicles or 4x4s.