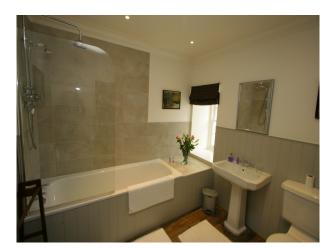

#### Interior

The interior of the main lodge has been done in keeping where possible with Scottish traditional decor. The main entrance hall has a beautiful large open fireplace with another in the main drawing room. We also have a traditionally styled billiards room and a period dining room with beautiful paintings and polished silver.