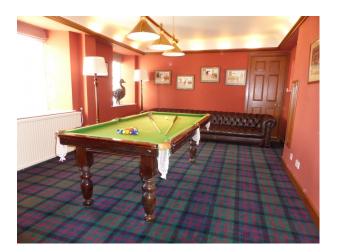

#### Interior

The interior of the main lodge has been done in keeping where possible with Scottish traditional decor. The main entrance hall has a beautiful large open fireplace with another in the main drawing room. We also have a traditionally styled billiards room and a period dining room with beautiful paintings and polished silver.