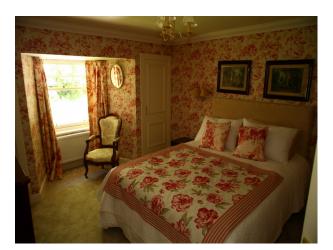

#### Interior

The interior of the main lodge has been done in keeping where possible with Scottish traditional decor. The main entrance hall has a beautiful large open fireplace with another in the main drawing room. We also have a traditionally styled billiards room and a period dining room with beautiful paintings and polished silver.