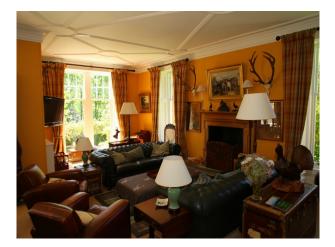

#### Interior

The interior of the main lodge has been done in keeping where possible with Scottish traditional decor. The main entrance hall has a beautiful large open fireplace with another in the main drawing room. We also have a traditionally styled billiards room and a period dining room with beautiful paintings and polished silver.