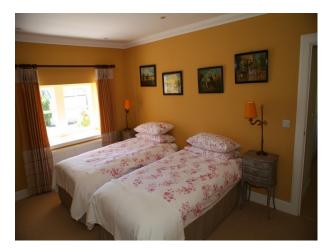

#### Interior

The interior of the main lodge has been done in keeping where possible with Scottish traditional decor. The main entrance hall has a beautiful large open fireplace with another in the main drawing room. We also have a traditionally styled billiards room and a period dining room with beautiful paintings and polished silver.