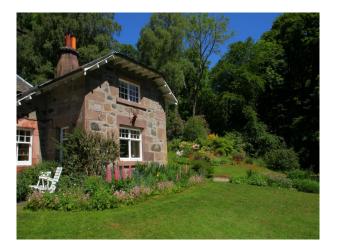

#### Exterior

The exterior of the main lodge and the 3 adjacent cottages are all white and centred around a small grass courtyard. It is beautifully secluded yet situated just 200 yards from the main road. There are several estate maintained roads which allows manoeuvrability around the estate in all terrain vehicles or 4x4s.