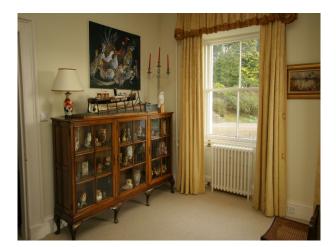

#### Interior

The interior of the main lodge has been done in keeping where possible with Scottish traditional decor. The main entrance hall has a beautiful large open fireplace with another in the main drawing room. We also have a traditionally styled billiards room and a period dining room with beautiful paintings and polished silver.