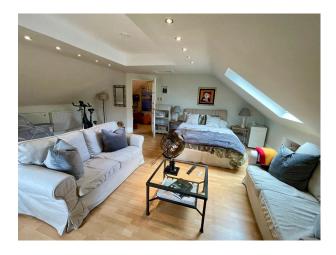

### Interior

The castle dates back to 14th Century. 6 bedrooms, turret room, cinema room, Kitchen, drawing room and dining room.