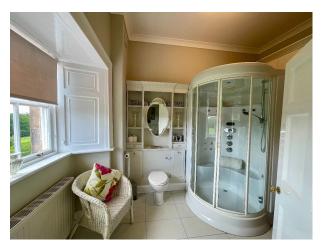

### Interior

The castle dates back to 14th Century. 6 bedrooms, turret room, cinema room, Kitchen, drawing room and dining room.