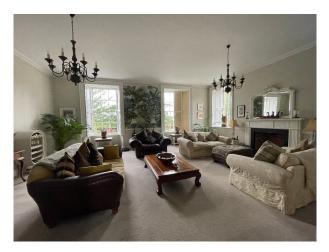

### Interior

The castle dates back to 14th Century. 6 bedrooms, turret room, cinema room, Kitchen, drawing room and dining room.