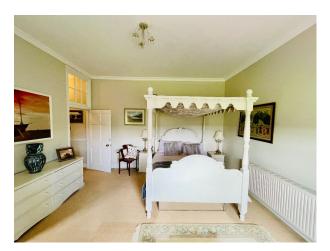

### Interior

The castle dates back to 14th Century. 6 bedrooms, turret room, cinema room, Kitchen, drawing room and dining room.