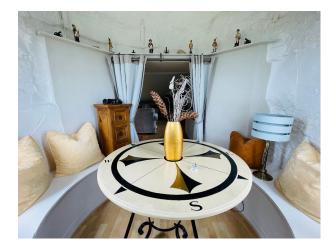

### Interior

The castle dates back to 14th Century. 6 bedrooms, turret room, cinema room, Kitchen, drawing room and dining room.