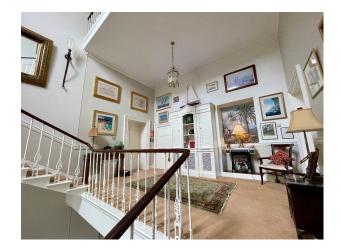

### Interior

The castle dates back to 14th Century. 6 bedrooms, turret room, cinema room, Kitchen, drawing room and dining room.