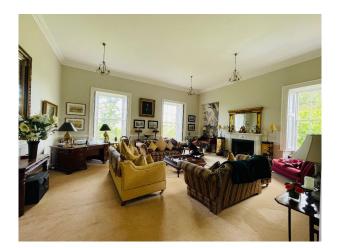

### Interior

The castle dates back to 14th Century. 6 bedrooms, turret room, cinema room, Kitchen, drawing room and dining room.