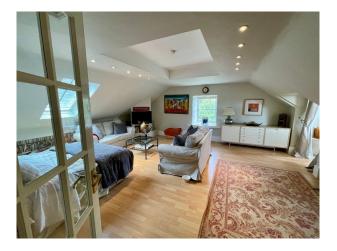

### Interior

The castle dates back to 14th Century. 6 bedrooms, turret room, cinema room, Kitchen, drawing room and dining room.