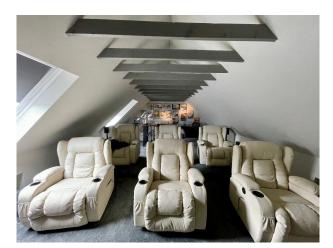

### Interior

The castle dates back to 14th Century. 6 bedrooms, turret room, cinema room, Kitchen, drawing room and dining room.