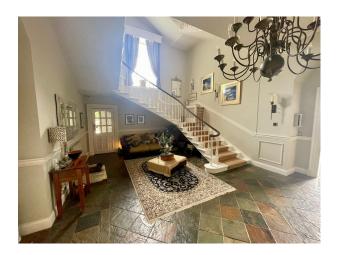

### Interior

The castle dates back to 14th Century. 6 bedrooms, turret room, cinema room, Kitchen, drawing room and dining room.