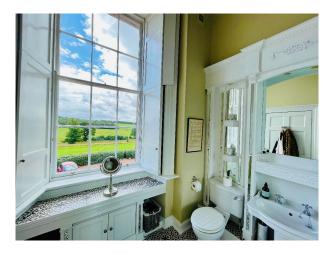

### Interior

The castle dates back to 14th Century. 6 bedrooms, turret room, cinema room, Kitchen, drawing room and dining room.