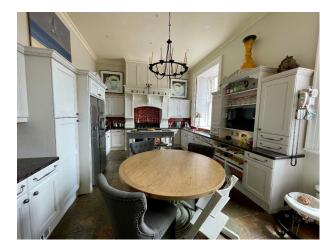

### Interior

The castle dates back to 14th Century. 6 bedrooms, turret room, cinema room, Kitchen, drawing room and dining room.