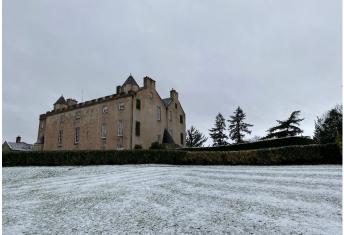

## S6301 Scottish Medieval Castle For Filming

Scottish castle that sits in private 4 acre garden and 60 acres of shared grounds

## **Scottish Medieval Castle For Filming**

Scottish castle that sits in private  $4\ acre\ garden\ and\ 60\ acres\ of\ shared\ grounds$ 

Location: Scotland, United Kingdom Within the M25: No Categories: Castles & Monasteries | Ponds | Lakes | Islands | Woodland | Family Modern

#### Exterior

Sits in private 4 acres garden and 60 acres of shared grounds, also has its own river and woodland.