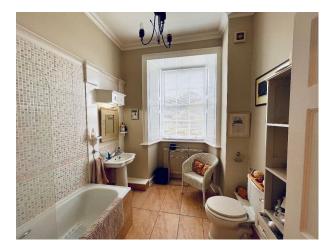

### Interior

The castle dates back to 14th Century. 6 bedrooms, turret room, cinema room, Kitchen, drawing room and dining room.