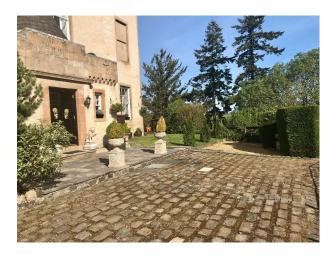

### Interior

The castle dates back to 14th Century. 6 bedrooms, turret room, cinema room, Kitchen, drawing room and dining room.

#### Exterior

Sits in private 4 acres garden and 60 acres of shared grounds, also has its own river and woodland.