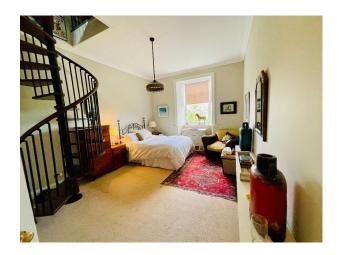

### Interior

The castle dates back to 14th Century. 6 bedrooms, turret room, cinema room, Kitchen, drawing room and dining room.