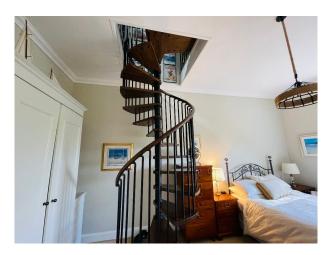

### Interior

The castle dates back to 14th Century. 6 bedrooms, turret room, cinema room, Kitchen, drawing room and dining room.