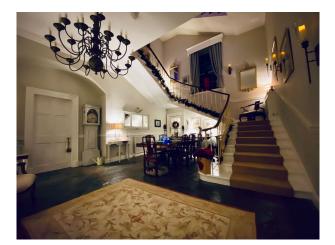

### Interior

The castle dates back to 14th Century. 6 bedrooms, turret room, cinema room, Kitchen, drawing room and dining room.