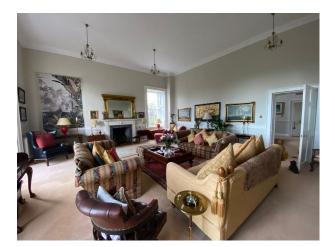

### Interior

The castle dates back to 14th Century. 6 bedrooms, turret room, cinema room, Kitchen, drawing room and dining room.