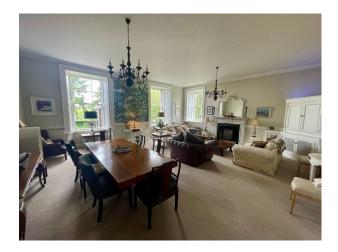

### Interior

The castle dates back to 14th Century. 6 bedrooms, turret room, cinema room, Kitchen, drawing room and dining room.