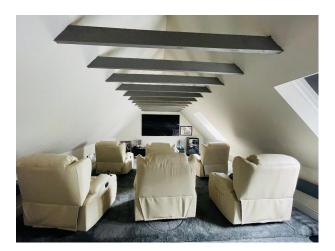

### Interior

The castle dates back to 14th Century. 6 bedrooms, turret room, cinema room, Kitchen, drawing room and dining room.