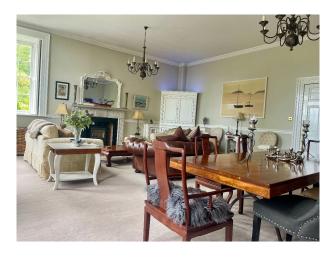

### Interior

The castle dates back to 14th Century. 6 bedrooms, turret room, cinema room, Kitchen, drawing room and dining room.