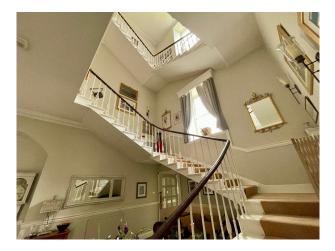

### Interior

The castle dates back to 14th Century. 6 bedrooms, turret room, cinema room, Kitchen, drawing room and dining room.