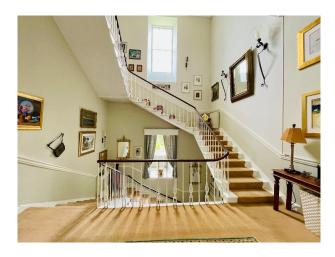

### Interior

The castle dates back to 14th Century. 6 bedrooms, turret room, cinema room, Kitchen, drawing room and dining room.