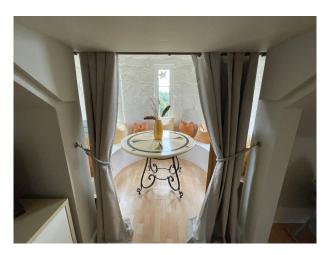

### Interior

The castle dates back to 14th Century. 6 bedrooms, turret room, cinema room, Kitchen, drawing room and dining room.