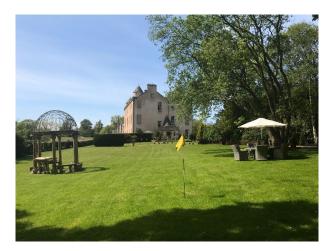

## **Scottish Medieval Castle For Filming**

Scottish castle that sits in private  $4\ acre\ garden\ and\ 60\ acres\ of\ shared\ grounds$ 

Location: Scotland, United Kingdom Within the M25: No Categories: Castles & Monasteries | Ponds | Lakes | Islands | Woodland | Family Modern

#### Exterior

Sits in private 4 acres garden and 60 acres of shared grounds, also has its own river and woodland.