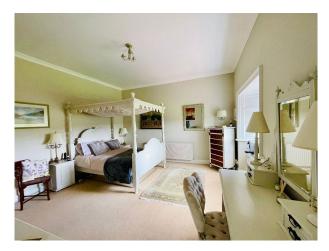

### Interior

The castle dates back to 14th Century. 6 bedrooms, turret room, cinema room, Kitchen, drawing room and dining room.