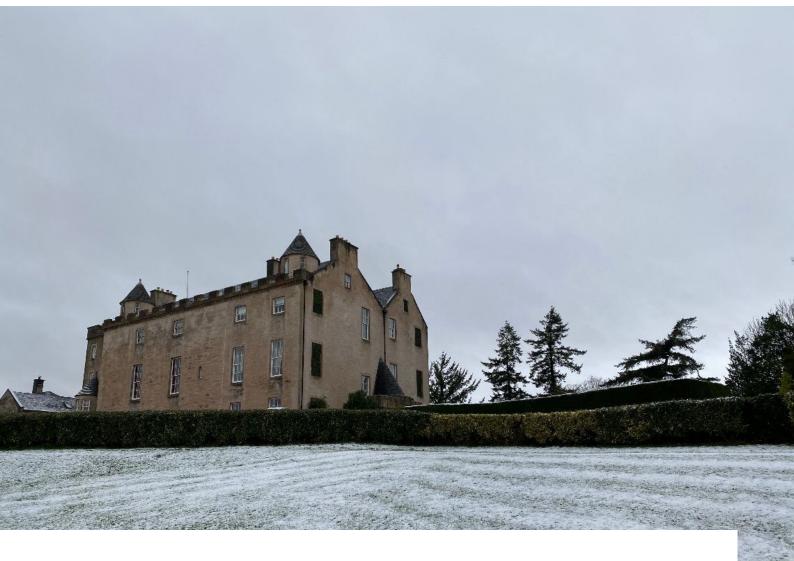

## S6301 Scottish Medieval Castle For Filming

Scottish castle that sits in private 4 acre garden and 60 acres of shared grounds

## **Scottish Medieval Castle For Filming**

Scottish castle that sits in private  $4\ acre\ garden\ and\ 60\ acres\ of\ shared\ grounds$ 

Location: Scotland, United Kingdom Within the M25: No Categories: Castles & Monasteries | Ponds | Lakes | Islands | Woodland | Family Modern

#### Exterior

Sits in private 4 acres garden and 60 acres of shared grounds, also has its own river and woodland.