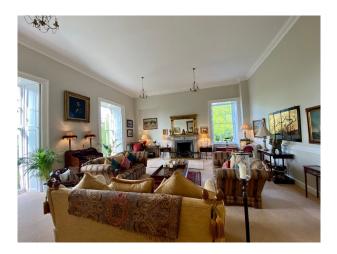

### Interior

The castle dates back to 14th Century. 6 bedrooms, turret room, cinema room, Kitchen, drawing room and dining room.