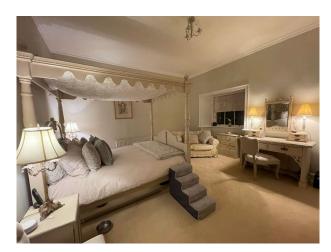

### Interior

The castle dates back to 14th Century. 6 bedrooms, turret room, cinema room, Kitchen, drawing room and dining room.