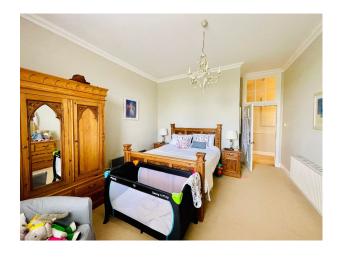

### Interior

The castle dates back to 14th Century. 6 bedrooms, turret room, cinema room, Kitchen, drawing room and dining room.