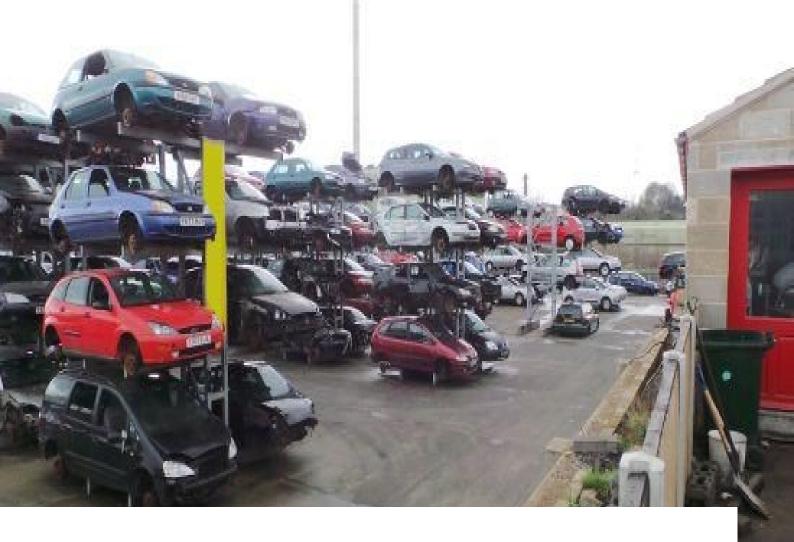

### Interior

- Scrap cars stacked in rows
- Tyre bay and repair shop
- Car workshop / garage area
- Large enclosed car park
- Small wasteland / rough ground area