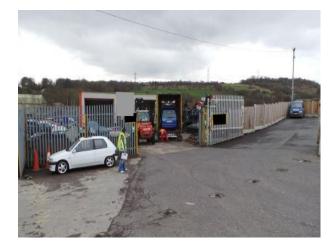

### Interior

- Scrap cars stacked in rows
- Tyre bay and repair shop
- Car workshop / garage area
- Large enclosed car park
- Small wasteland / rough ground area