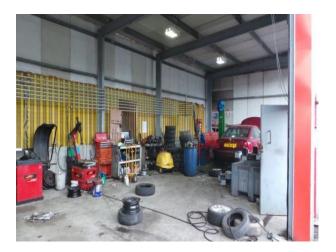

### Interior

- Scrap cars stacked in rows
- Tyre bay and repair shop
- Car workshop / garage area
- Large enclosed car park
- Small wasteland / rough ground area