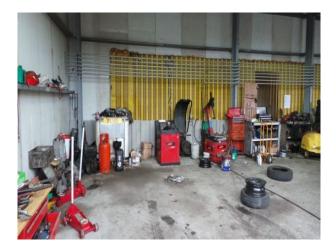

### Interior

- Scrap cars stacked in rows
- Tyre bay and repair shop
- Car workshop / garage area
- Large enclosed car park
- Small wasteland / rough ground area