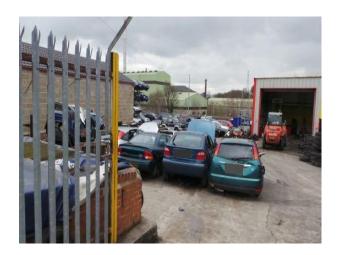

### Interior

- Scrap cars stacked in rows
- Tyre bay and repair shop
- Car workshop / garage area
- Large enclosed car park
- Small wasteland / rough ground area