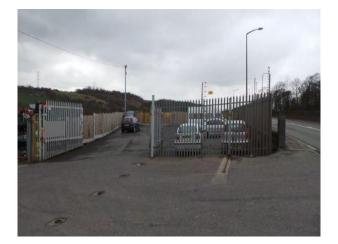

### Interior

- Scrap cars stacked in rows
- Tyre bay and repair shop
- Car workshop / garage area
- Large enclosed car park
- Small wasteland / rough ground area