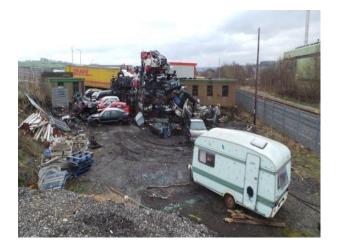

### Interior

- Scrap cars stacked in rows
- Tyre bay and repair shop
- Car workshop / garage area
- Large enclosed car park
- Small wasteland / rough ground area