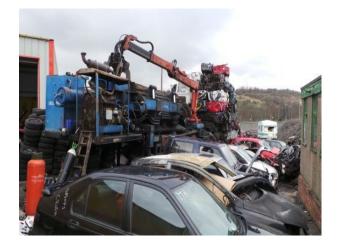

### Interior

- Scrap cars stacked in rows
- Tyre bay and repair shop
- Car workshop / garage area
- Large enclosed car park
- Small wasteland / rough ground area