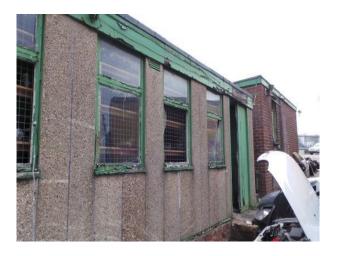

#### Walls & Windows

- Retail/Pop-Up Space
- Exposed Brick Walls

### Interior

- Scrap cars stacked in rows
- Tyre bay and repair shop
- Car workshop / garage area
- Large enclosed car park
- Small wasteland / rough ground area