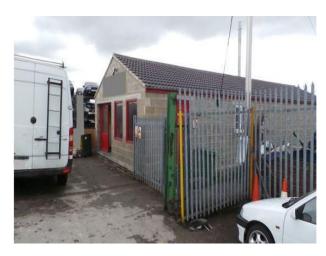

### Interior

- Scrap cars stacked in rows
- Tyre bay and repair shop
- Car workshop / garage area
- Large enclosed car park
- Small wasteland / rough ground area