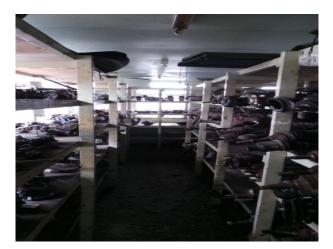

### Interior

- Scrap cars stacked in rows
- Tyre bay and repair shop
- Car workshop / garage area
- Large enclosed car park
- Small wasteland / rough ground area