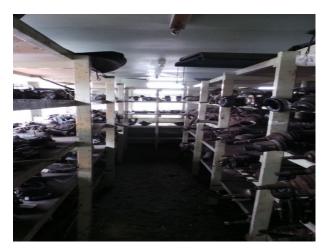

### Interior

- Scrap cars stacked in rows
- Tyre bay and repair shop
- Car workshop / garage area
- Large enclosed car park
- Small wasteland / rough ground area