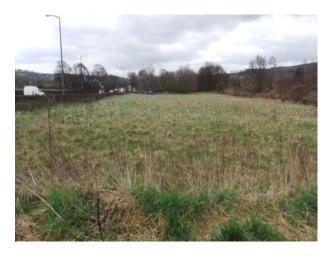

### Interior

- Scrap cars stacked in rows
- Tyre bay and repair shop
- Car workshop / garage area
- Large enclosed car park
- Small wasteland / rough ground area