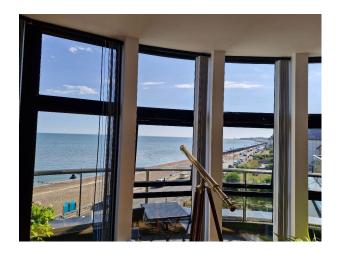

### Exterior

The balcony wraps around the whole flat so is c.45 metres long. From the flat you have >180 degrees of view, so you can see both sun rises and sunsets over the sea.