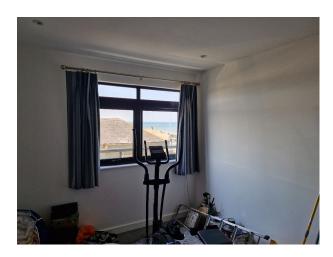

### Interior

It's a top (3rd) floor, 2 bedroom flat with 2 bathrooms (one en-suite).

### Exterior

The balcony wraps around the whole flat so is c.45 metres long. From the flat you have >180 degrees of view, so you can see both sun rises and sunsets over the sea.