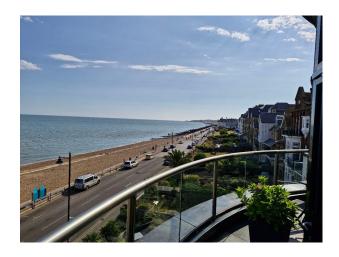

### Exterior

The balcony wraps around the whole flat so is c.45 metres long. From the flat you have >180 degrees of view, so you can see both sun rises and sunsets over the sea.