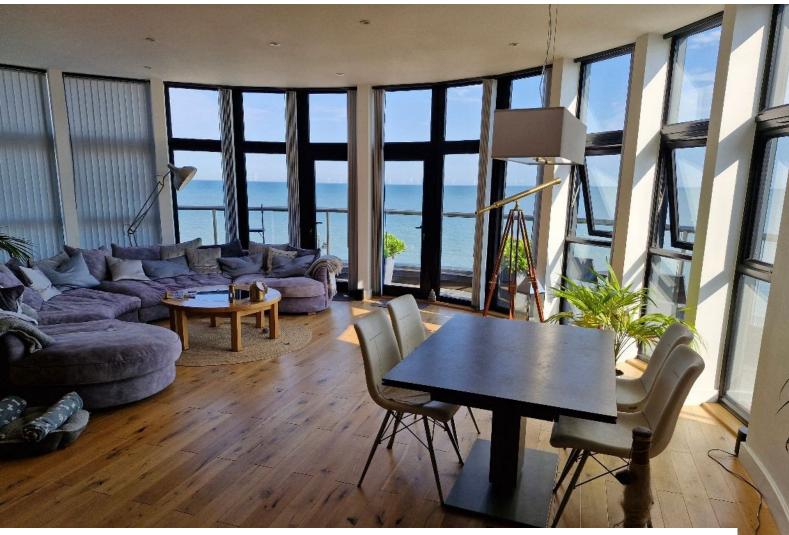

# **SE6304 Seafront Apartment For Filming**

Top floor two bedroom apartment with a balcony that wraps around the whole flat with beautiful sea views

## **Seafront Apartment For Filming**

Top floor two bedroom apartment with a balcony that wraps around the whole flat with beautiful sea views

**Location:** Kent, United Kingdom

Within the M25: No

 $\textbf{Categories} \hbox{: Penthouses} \mid \textbf{Family Modern}$ 

### Interior

It's a top (3rd) floor, 2 bedroom flat with 2 bathrooms (one en-suite).

### Exterior

The balcony wraps around the whole flat so is c.45 metres long. From the flat you have >180 degrees of view, so you can see both sun rises and sunsets over the sea.