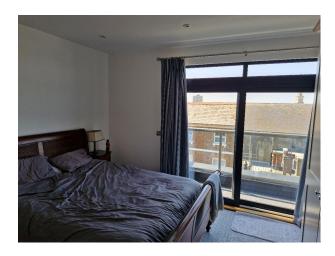

### Interior

It's a top (3rd) floor, 2 bedroom flat with 2 bathrooms (one en-suite).

### Exterior

The balcony wraps around the whole flat so is c.45 metres long. From the flat you have >180 degrees of view, so you can see both sun rises and sunsets over the sea.