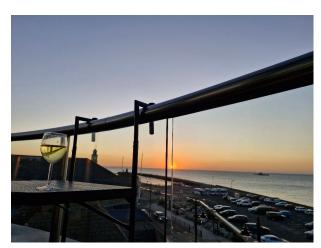

### Exterior

The balcony wraps around the whole flat so is c.45 metres long. From the flat you have >180 degrees of view, so you can see both sun rises and sunsets over the sea.