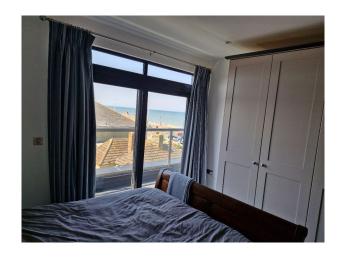

### Interior

It's a top (3rd) floor, 2 bedroom flat with 2 bathrooms (one en-suite).

### Exterior

The balcony wraps around the whole flat so is c.45 metres long. From the flat you have >180 degrees of view, so you can see both sun rises and sunsets over the sea.