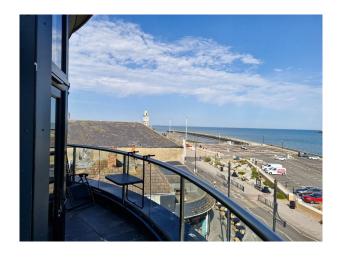

### Exterior

The balcony wraps around the whole flat so is c.45 metres long. From the flat you have >180 degrees of view, so you can see both sun rises and sunsets over the sea.