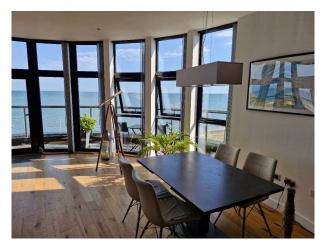

# **SE6304 Seafront Apartment For Filming**

Top floor two bedroom apartment with a balcony that wraps around the whole flat with beautiful sea views

## **Seafront Apartment For Filming**

Top floor two bedroom apartment with a balcony that wraps around the whole flat with beautiful sea views

**Location:** Kent, United Kingdom

Within the M25: No

 $\textbf{Categories} \hbox{: Penthouses} \mid \textbf{Family Modern}$ 

### Exterior

The balcony wraps around the whole flat so is c.45 metres long. From the flat you have >180 degrees of view, so you can see both sun rises and sunsets over the sea.