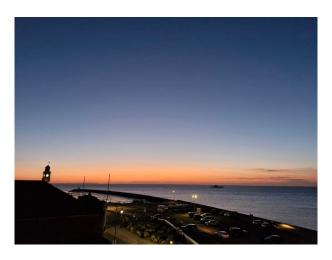

### Exterior

The balcony wraps around the whole flat so is c.45 metres long. From the flat you have >180 degrees of view, so you can see both sun rises and sunsets over the sea.