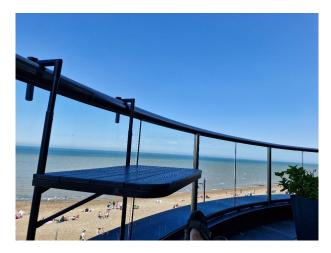

### Exterior

The balcony wraps around the whole flat so is c.45 metres long. From the flat you have >180 degrees of view, so you can see both sun rises and sunsets over the sea.