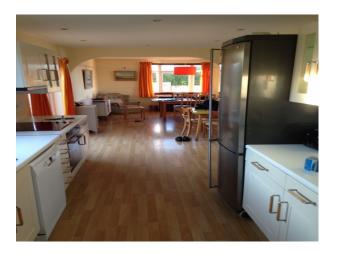

Open Plan Kitchen - 14' 6" x 6' 8"

Master Bedroom - 14' 7" x 10' 6".

- With en suite shower room

Bedroom 2 - 10'9" x 8' 5"

Bedroom 2/study - 11'10" x 5' 6".

Hallway - 12' x 3'

Additional Information:

- Location is five minutes from the A38 and 30 mins from Exeter.
- Parking at the rear of the building
- Hotel accommodation nearby.