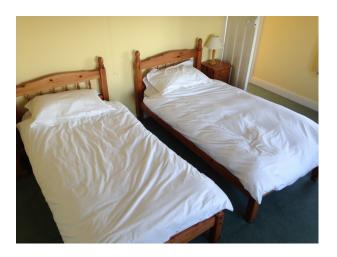

Open Plan Kitchen - 14' 6" x 6' 8"

Master Bedroom - 14' 7" x 10' 6".

- With en suite shower room

Bedroom 2 - 10'9" x 8' 5"

Bedroom 2/study - 11'10" x 5' 6".

Hallway - 12' x 3'

Additional Information:

- Location is five minutes from the A38 and 30 mins from Exeter.
- Parking at the rear of the building
- Hotel accommodation nearby.