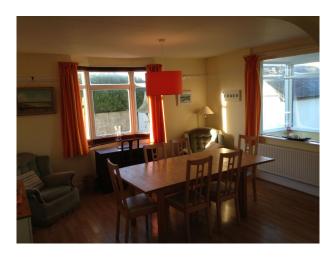

#### Interior

Dimensions and Spaces:

Sitting Room - 16' 4" x 13' 6"

- with vaulted ceiling and stone mullion gothic arch windows.

Dining Hall - 16' 3" x 11' + 10' 3" x 5' 3"

- Dining hall has stable door to small balcony with views over church to Dartmoor.
- leading to...