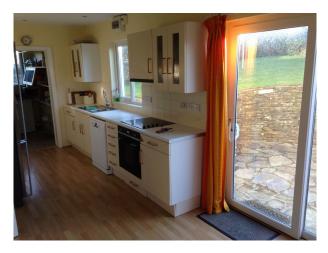

Open Plan Kitchen - 14' 6" x 6' 8"

Master Bedroom - 14' 7" x 10' 6".

- With en suite shower room

Bedroom 2 - 10'9" x 8' 5"

Bedroom 2/study - 11'10" x 5' 6".

Hallway - 12' x 3'

Additional Information:

- Location is five minutes from the A38 and 30 mins from Exeter.
- Parking at the rear of the building
- Hotel accommodation nearby.