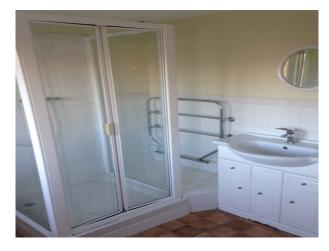

Open Plan Kitchen - 14' 6" x 6' 8"

Master Bedroom - 14' 7" x 10' 6".

- With en suite shower room

Bedroom 2 - 10'9" x 8' 5"

Bedroom 2/study - 11'10" x 5' 6".

Hallway - 12' x 3'

Additional Information:

- Location is five minutes from the A38 and 30 mins from Exeter.
- Parking at the rear of the building
- Hotel accommodation nearby.