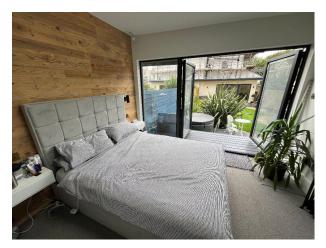

#### Interior

A seafront, raised ground floor apartment with plenty of daylight from enormous 2.5 metres bay windows looking south. The main front room is around 40 sq metres with 3.6m ceiling height, original red marble fireplace, oak parquet floor and cast iron radiators.