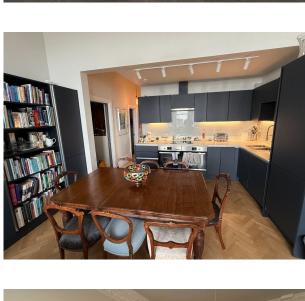

#### Interior

A seafront, raised ground floor apartment with plenty of daylight from enormous 2.5 metres bay windows looking south. The main front room is around 40 sq metres with 3.6m ceiling height, original red marble fireplace, oak parquet floor and cast iron radiators.