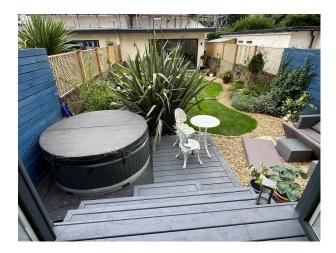

d ground floor apartment with plenty of daylight from enormous 2.5 metres bay windows looking south for filming and video shoots

## SE6424

### **Seafront Ground Floor Apartment For Filming**

A seafront, raised ground floor apartment with plenty of daylight from enormous 2.5 metres bay windows looking south for filming and video shoots



Location: East Sussex, United Kingdom Within the M25: No Categories: Family Modern | Sea Front | Modern & Contemporary Apartments

**Features:** 

#### Interior

A seafront, raised ground floor apartment with plenty of daylight from enormous 2.5 metres bay windows looking south. The main front room is around 40 sq metres with 3.6m ceiling height, original red marble fireplace, oak parquet floor and cast iron radiators.





# RAAAA HIT