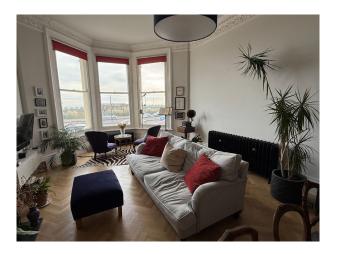

## SE6424 Seafront Ground Floor Apartment For Filming

A seafront, raised ground floor apartment with plenty of daylight from enormous 2.5 metres bay windows looking south for filming and video shoots

### **Seafront Ground Floor Apartment For Filming**

A seafront, raised ground floor apartment with plenty of daylight from enormous 2.5 metres bay windows looking south for filming and video shoots

Location: East Sussex, United Kingdom Within the M25: No Categories: Family Modern | Sea Front | Modern & Contemporary Apartments

#### Interior

A seafront, raised ground floor apartment with plenty of daylight from enormous 2.5 metres bay windows looking south. The main front room is around 40 sq metres with 3.6m ceiling height, original red marble fireplace, oak parquet floor and cast iron radiators.