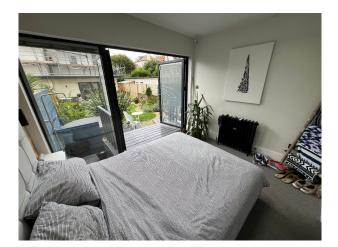

#### Interior

A seafront, raised ground floor apartment with plenty of daylight from enormous 2.5 metres bay windows looking south. The main front room is around 40 sq metres with 3.6m ceiling height, original red marble fireplace, oak parquet floor and cast iron radiators.