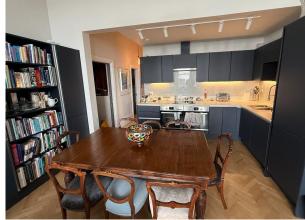

#### Interior

A seafront, raised ground floor apartment with plenty of daylight from enormous 2.5 metres bay windows looking south. The main front room is around 40 sq metres with 3.6m ceiling height, original red marble fireplace, oak parquet floor and cast iron radiators.