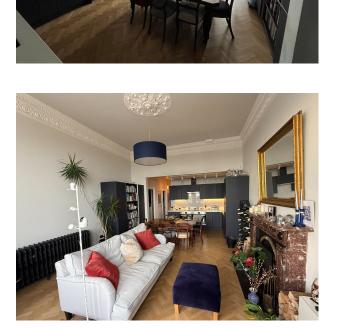

## SE6424 Seafront Ground Floor Apartment For Filming

A seafront, raised ground floor apartment with plenty of daylight from enormous 2.5 metres bay windows looking south for filming and video shoots

### **Seafront Ground Floor Apartment For Filming**

A seafront, raised ground floor apartment with plenty of daylight from enormous 2.5 metres bay windows looking south for filming and video shoots

Location: East Sussex, United Kingdom Within the M25: No Categories: Family Modern | Sea Front | Modern & Contemporary Apartments

#### Interior

A seafront, raised ground floor apartment with plenty of daylight from enormous 2.5 metres bay windows looking south. The main front room is around 40 sq metres with 3.6m ceiling height, original red marble fireplace, oak parquet floor and cast iron radiators.