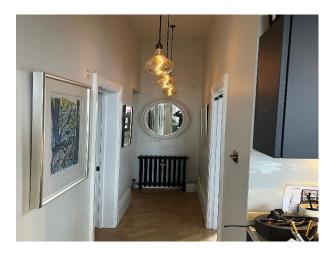

#### Interior

A seafront, raised ground floor apartment with plenty of daylight from enormous 2.5 metres bay windows looking south. The main front room is around 40 sq metres with 3.6m ceiling height, original red marble fireplace, oak parquet floor and cast iron radiators.