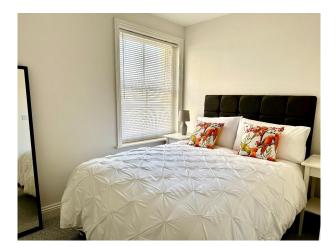

## Interior

Spread over three floors, with a balcony with a view of the pier and sea. The house is up a few steps from the street, you enter the ground floor kitchen dining area. Upstairs to the middle floor are two bedrooms, both have views of the pier, double beds and bedside drawers for storage. Stairs go up to the top floor where you'll find the room with a view - the lounge has two, two seater sofas, great sea and pier views and sliding doors to the balcony. Out on the balcony is a patio table and two chairs to sit and enjoy the view