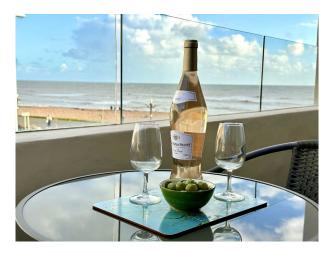

## Interior

Spread over three floors, with a balcony with a view of the pier and sea. The house is up a few steps from the street, you enter the ground floor kitchen dining area. Upstairs to the middle floor are two bedrooms, both have views of the pier, double beds and bedside drawers for storage. Stairs go up to the top floor where you'll find the room with a view - the lounge has two, two seater sofas, great sea and pier views and sliding doors to the balcony. Out on the balcony is a patio table and two chairs to sit and enjoy the view