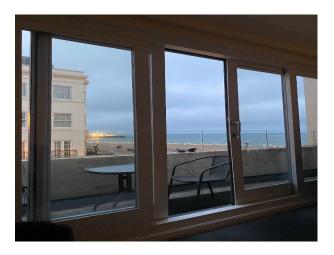

## Interior

Spread over three floors, with a balcony with a view of the pier and sea. The house is up a few steps from the street, you enter the ground floor kitchen dining area. Upstairs to the middle floor are two bedrooms, both have views of the pier, double beds and bedside drawers for storage. Stairs go up to the top floor where you'll find the room with a view - the lounge has two, two seater sofas, great sea and pier views and sliding doors to the balcony. Out on the balcony is a patio table and two chairs to sit and enjoy the view