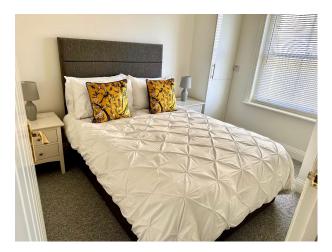

## Interior

Spread over three floors, with a balcony with a view of the pier and sea. The house is up a few steps from the street, you enter the ground floor kitchen dining area. Upstairs to the middle floor are two bedrooms, both have views of the pier, double beds and bedside drawers for storage. Stairs go up to the top floor where you'll find the room with a view - the lounge has two, two seater sofas, great sea and pier views and sliding doors to the balcony. Out on the balcony is a patio table and two chairs to sit and enjoy the view