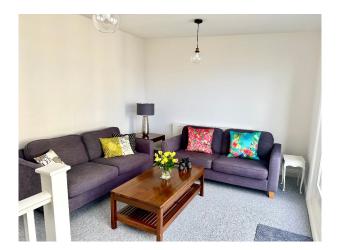

## Interior

Spread over three floors, with a balcony with a view of the pier and sea. The house is up a few steps from the street, you enter the ground floor kitchen dining area. Upstairs to the middle floor are two bedrooms, both have views of the pier, double beds and bedside drawers for storage. Stairs go up to the top floor where you'll find the room with a view - the lounge has two, two seater sofas, great sea and pier views and sliding doors to the balcony. Out on the balcony is a patio table and two chairs to sit and enjoy the view