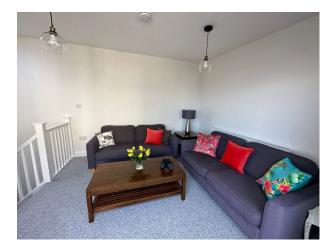

## Interior

Spread over three floors, with a balcony with a view of the pier and sea. The house is up a few steps from the street, you enter the ground floor kitchen dining area. Upstairs to the middle floor are two bedrooms, both have views of the pier, double beds and bedside drawers for storage. Stairs go up to the top floor where you'll find the room with a view - the lounge has two, two seater sofas, great sea and pier views and sliding doors to the balcony. Out on the balcony is a patio table and two chairs to sit and enjoy the view