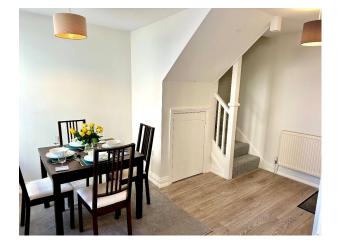

## Interior

Spread over three floors, with a balcony with a view of the pier and sea. The house is up a few steps from the street, you enter the ground floor kitchen dining area. Upstairs to the middle floor are two bedrooms, both have views of the pier, double beds and bedside drawers for storage. Stairs go up to the top floor where you'll find the room with a view - the lounge has two, two seater sofas, great sea and pier views and sliding doors to the balcony. Out on the balcony is a patio table and two chairs to sit and enjoy the view