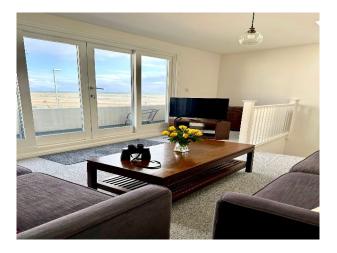

## Interior

Spread over three floors, with a balcony with a view of the pier and sea. The house is up a few steps from the street, you enter the ground floor kitchen dining area. Upstairs to the middle floor are two bedrooms, both have views of the pier, double beds and bedside drawers for storage. Stairs go up to the top floor where you'll find the room with a view - the lounge has two, two seater sofas, great sea and pier views and sliding doors to the balcony. Out on the balcony is a patio table and two chairs to sit and enjoy the view