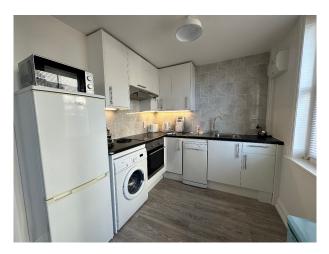

## Interior

Spread over three floors, with a balcony with a view of the pier and sea. The house is up a few steps from the street, you enter the ground floor kitchen dining area. Upstairs to the middle floor are two bedrooms, both have views of the pier, double beds and bedside drawers for storage. Stairs go up to the top floor where you'll find the room with a view - the lounge has two, two seater sofas, great sea and pier views and sliding doors to the balcony. Out on the balcony is a patio table and two chairs to sit and enjoy the view