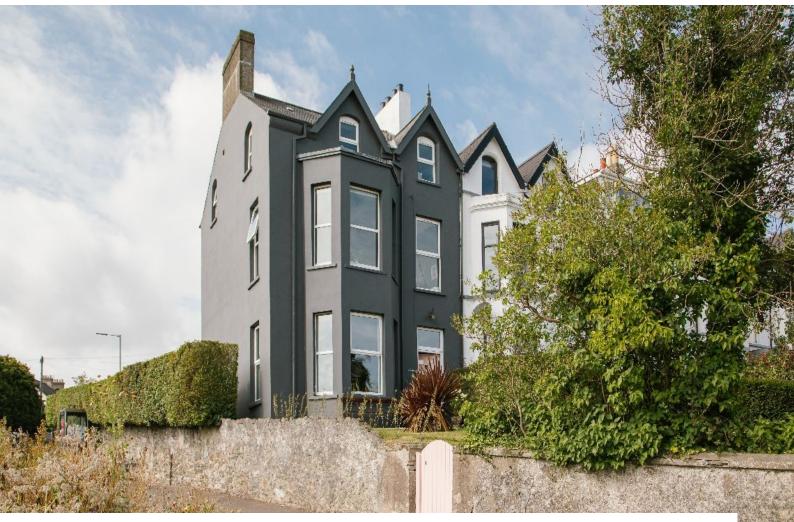

## NI6711 Seaside Victorian Terrace For Filming

It's a unique four bedroom, two bath, extended kitchen diner with sea views and a car park at the back of property available for filming and video shoots

## Seaside Victorian Terrace For Filming

It's a unique four bedroom, two bath, extended kitchen diner with sea views and a car park at the back of property available for filming and video shoots

Location: Northern Ireland, United Kingdom Within the M25: No Categories: Period Houses | Terraced Houses | Family Modern | Eclectic