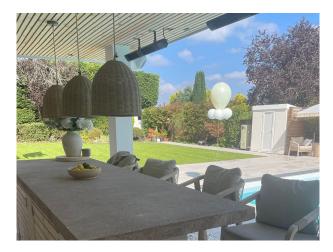

#### Exterior

The secluded garden has a boho aesthetic and is perfect for private stylish events, photoshoots and filming. The pool is heated to 30 degrees, slopes from 1m to 2m depth, has internal lighting and integrated steps. Facing the pool are two comfy double day beds. The garden houses a separate shower, changing room and toilet, all in keeping with the neutral, sleek colour scheme. The covered kitchen has a gas BBQ, pizza oven, triple fridge and sink with hot running water. Over the central island are two remote-control heaters for those cooler evenings. The area has surround speakers and an outdoor TV, which can be watched from the 6 seater hot tub. There is additional seating, with two armchairs under a large umbrella and a comfortable corner sofa. The property is gated and has parking for 8-9 cars.