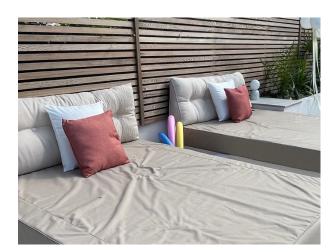

#### Exterior

The secluded garden has a boho aesthetic and is perfect for private stylish events, photoshoots and filming. The pool is heated to 30 degrees, slopes from 1m to 2m depth, has internal lighting and integrated steps. Facing the pool are two comfy double day beds. The garden houses a separate shower, changing room and toilet, all in keeping with the neutral, sleek colour scheme. The covered kitchen has a gas BBQ, pizza oven, triple fridge and sink with hot running water. Over the central island are two remote-control heaters for those cooler evenings. The area has surround speakers and an outdoor TV, which can be watched from the 6 seater hot tub. There is additional seating, with two armchairs under a large umbrella and a comfortable corner sofa. The property is gated and has parking for 8-9 cars.