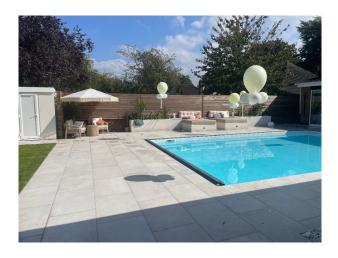

#### Exterior

The secluded garden has a boho aesthetic and is perfect for private stylish events, photoshoots and filming. The pool is heated to 30 degrees, slopes from 1m to 2m depth, has internal lighting and integrated steps. Facing the pool are two comfy double day beds. The garden houses a separate shower, changing room and toilet, all in keeping with the neutral, sleek colour scheme. The covered kitchen has a gas BBQ, pizza oven, triple fridge and sink with hot running water. Over the central island are two remote-control heaters for those cooler evenings. The area has surround speakers and an outdoor TV, which can be watched from the 6 seater hot tub. There is additional seating, with two armchairs under a large umbrella and a comfortable corner sofa. The property is gated and has parking for 8-9 cars.