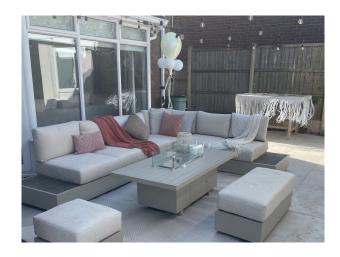

#### Exterior

The secluded garden has a boho aesthetic and is perfect for private stylish events, photoshoots and filming. The pool is heated to 30 degrees, slopes from 1m to 2m depth, has internal lighting and integrated steps. Facing the pool are two comfy double day beds. The garden houses a separate shower, changing room and toilet, all in keeping with the neutral, sleek colour scheme. The covered kitchen has a gas BBQ, pizza oven, triple fridge and sink with hot running water. Over the central island are two remote-control heaters for those cooler evenings. The area has surround speakers and an outdoor TV, which can be watched from the 6 seater hot tub. There is additional seating, with two armchairs under a large umbrella and a comfortable corner sofa. The property is gated and has parking for 8-9 cars.