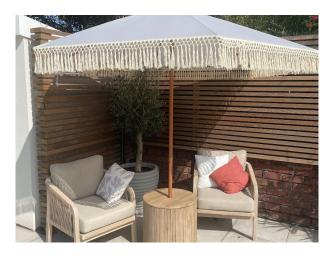

#### Exterior

The secluded garden has a boho aesthetic and is perfect for private stylish events, photoshoots and filming. The pool is heated to 30 degrees, slopes from 1m to 2m depth, has internal lighting and integrated steps. Facing the pool are two comfy double day beds. The garden houses a separate shower, changing room and toilet, all in keeping with the neutral, sleek colour scheme. The covered kitchen has a gas BBQ, pizza oven, triple fridge and sink with hot running water. Over the central island are two remote-control heaters for those cooler evenings. The area has surround speakers and an outdoor TV, which can be watched from the 6 seater hot tub. There is additional seating, with two armchairs under a large umbrella and a comfortable corner sofa. The property is gated and has parking for 8-9 cars.