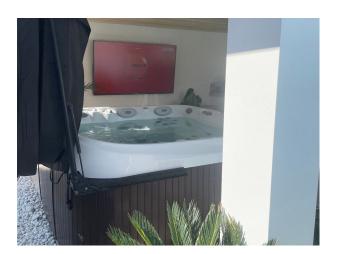

#### Exterior

The secluded garden has a boho aesthetic and is perfect for private stylish events, photoshoots and filming. The pool is heated to 30 degrees, slopes from 1m to 2m depth, has internal lighting and integrated steps. Facing the pool are two comfy double day beds. The garden houses a separate shower, changing room and toilet, all in keeping with the neutral, sleek colour scheme. The covered kitchen has a gas BBQ, pizza oven, triple fridge and sink with hot running water. Over the central island are two remote-control heaters for those cooler evenings. The area has surround speakers and an outdoor TV, which can be watched from the 6 seater hot tub. There is additional seating, with two armchairs under a large umbrella and a comfortable corner sofa. The property is gated and has parking for 8-9 cars.