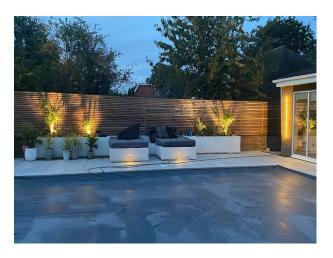

#### Exterior

The secluded garden has a boho aesthetic and is perfect for private stylish events, photoshoots and filming. The pool is heated to 30 degrees, slopes from 1m to 2m depth, has internal lighting and integrated steps. Facing the pool are two comfy double day beds. The garden houses a separate shower, changing room and toilet, all in keeping with the neutral, sleek colour scheme. The covered kitchen has a gas BBQ, pizza oven, triple fridge and sink with hot running water. Over the central island are two remote-control heaters for those cooler evenings. The area has surround speakers and an outdoor TV, which can be watched from the 6 seater hot tub. There is additional seating, with two armchairs under a large umbrella and a comfortable corner sofa. The property is gated and has parking for 8-9 cars.