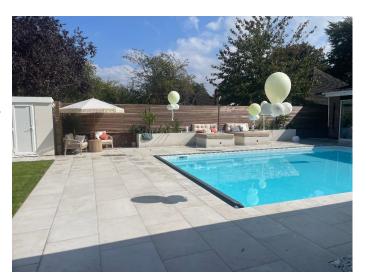

#### Exterior

The secluded garden has a boho aesthetic and is perfect for private stylish events, photoshoots and filming. The pool is heated to 30 degrees, slopes from 1m to 2m depth, has internal lighting and integrated steps. Facing the pool are two comfy double day beds. The garden houses a separate shower, changing room and toilet, all in keeping with the neutral, sleek colour scheme. The covered kitchen has a gas BBQ, pizza oven, triple fridge and sink with hot running water. Over the central island are two remote-control heaters for those cooler evenings. The area has surround speakers and an outdoor TV, which can be watched from the 6 seater hot tub. There is additional seating, with two armchairs under a large umbrella and a comfortable corner sofa. The property is gated and has parking for 8-9 cars.