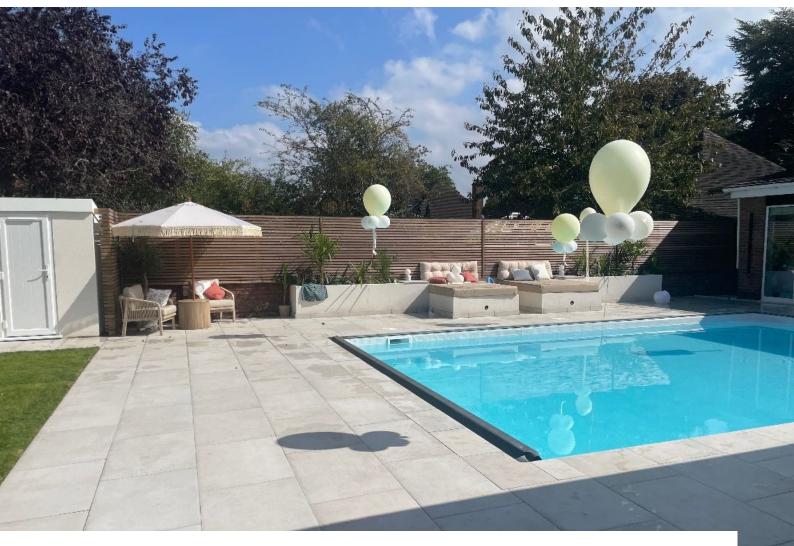

#### Exterior

The secluded garden has a boho aesthetic and is perfect for private stylish events, photoshoots and filming. The pool is heated to 30 degrees, slopes from 1m to 2m depth, has internal lighting and integrated steps. Facing the pool are two comfy double day beds. The garden houses a separate shower, changing room and toilet, all in keeping with the neutral, sleek colour scheme. The covered kitchen has a gas BBQ, pizza oven, triple fridge and sink with hot running water. Over the central island are two remote-control heaters for those cooler evenings. The area has surround speakers and an outdoor TV, which can be watched from the 6 seater hot tub. There is additional seating, with two armchairs under a large umbrella and a comfortable corner sofa. The property is gated and has parking for 8-9 cars.