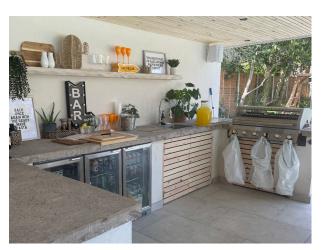

#### Exterior

The secluded garden has a boho aesthetic and is perfect for private stylish events, photoshoots and filming. The pool is heated to 30 degrees, slopes from 1m to 2m depth, has internal lighting and integrated steps. Facing the pool are two comfy double day beds. The garden houses a separate shower, changing room and toilet, all in keeping with the neutral, sleek colour scheme. The covered kitchen has a gas BBQ, pizza oven, triple fridge and sink with hot running water. Over the central island are two remote-control heaters for those cooler evenings. The area has surround speakers and an outdoor TV, which can be watched from the 6 seater hot tub. There is additional seating, with two armchairs under a large umbrella and a comfortable corner sofa. The property is gated and has parking for 8-9 cars.