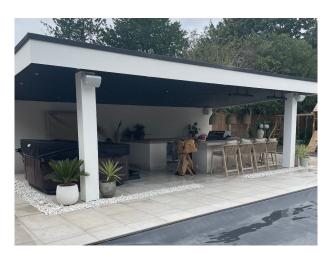

#### Exterior

The secluded garden has a boho aesthetic and is perfect for private stylish events, photoshoots and filming. The pool is heated to 30 degrees, slopes from 1m to 2m depth, has internal lighting and integrated steps. Facing the pool are two comfy double day beds. The garden houses a separate shower, changing room and toilet, all in keeping with the neutral, sleek colour scheme. The covered kitchen has a gas BBQ, pizza oven, triple fridge and sink with hot running water. Over the central island are two remote-control heaters for those cooler evenings. The area has surround speakers and an outdoor TV, which can be watched from the 6 seater hot tub. There is additional seating, with two armchairs under a large umbrella and a comfortable corner sofa. The property is gated and has parking for 8-9 cars.