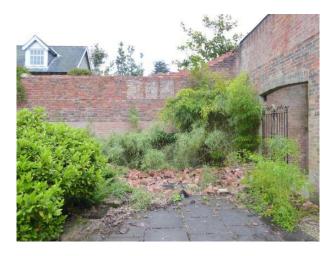

### Exterior

This stunning secret walled garden makes this a sought after London film location. Features of this sem-dereclict space include tall brick walls, loose bricks on the ground and bamboo matting fixed to some walls. This London location is suitable for photo shoots and music videos alike and also includes a wrought iron double gate entrance and an overgrown pond.