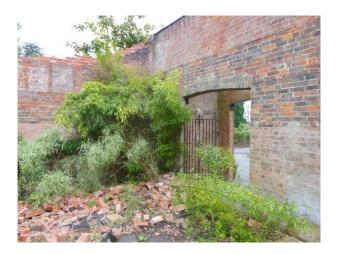

### Exterior

This stunning secret walled garden makes this a sought after London film location. Features of this sem-dereclict space include tall brick walls, loose bricks on the ground and bamboo matting fixed to some walls. This London location is suitable for photo shoots and music videos alike and also includes a wrought iron double gate entrance and an overgrown pond.