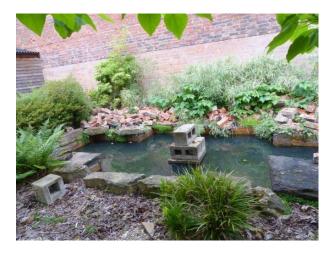

### Exterior

This stunning secret walled garden makes this a sought after London film location. Features of this sem-dereclict space include tall brick walls, loose bricks on the ground and bamboo matting fixed to some walls. This London location is suitable for photo shoots and music videos alike and also includes a wrought iron double gate entrance and an overgrown pond.