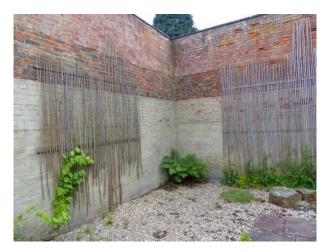

### Exterior

This stunning secret walled garden makes this a sought after London film location. Features of this sem-dereclict space include tall brick walls, loose bricks on the ground and bamboo matting fixed to some walls. This London location is suitable for photo shoots and music videos alike and also includes a wrought iron double gate entrance and an overgrown pond.