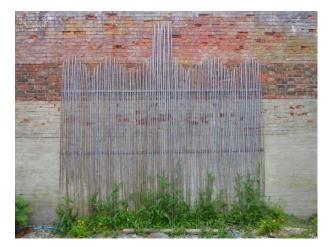

### Exterior

This stunning secret walled garden makes this a sought after London film location. Features of this sem-dereclict space include tall brick walls, loose bricks on the ground and bamboo matting fixed to some walls. This London location is suitable for photo shoots and music videos alike and also includes a wrought iron double gate entrance and an overgrown pond.