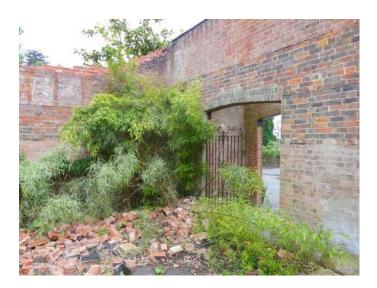

### Exterior

This stunning secret walled garden makes this a sought after London film location. Features of this sem-dereclict space include tall brick walls, loose bricks on the ground and bamboo matting fixed to some walls. This London location is suitable for photo shoots and music videos alike and also includes a wrought iron double gate entrance and an overgrown pond.