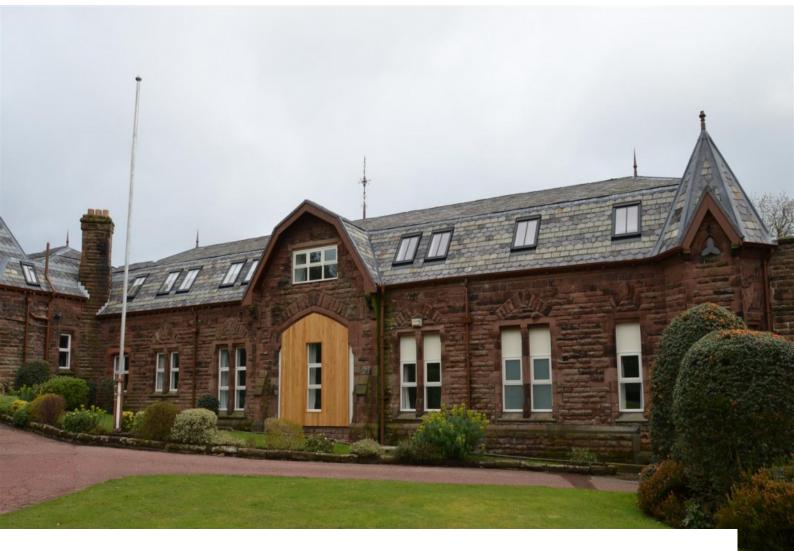

#### Exterior

Exterior of the building is mainly original from 1837 with modern window frames.