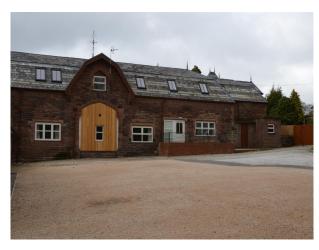

#### Exterior

Exterior of the building is mainly original from 1837 with modern window frames.