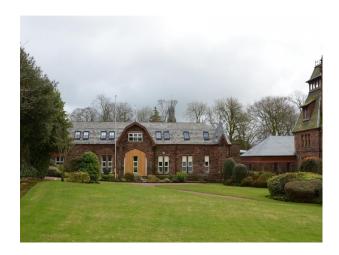

#### Exterior

Exterior of the building is mainly original from 1837 with modern window frames.