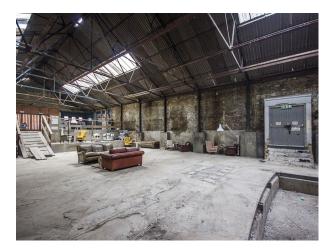

## LON3107 Semi Derelict London Warehouse For Filming

Semi derelict London warehouse for filming available with additional period building. Both spaces available for shooting or production, together or on their own

### Semi Derelict London Warehouse For Filming

Semi derelict London warehouse for filming available with additional period building. Both spaces available for shooting or production, together or on their own

### Interior

Semi derelict London warehouse for filming available with additional period building. Both spaces available for shooting or production, together or on their own.