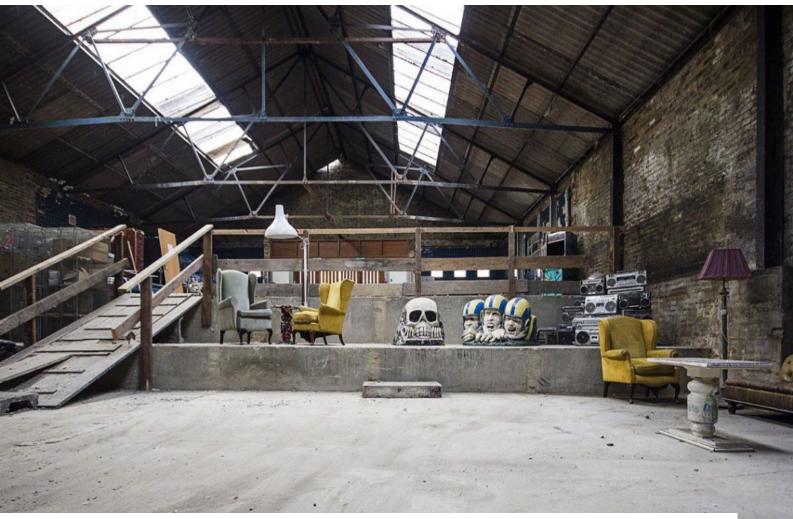

## LON3107 Semi Derelict London Warehouse For Filming

Semi derelict London warehouse for filming available with additional period building. Both spaces available for shooting or production, together or on their own

### Semi Derelict London Warehouse For Filming

Semi derelict London warehouse for filming available with additional period building. Both spaces available for shooting or production, together or on their own

### Interior

Semi derelict London warehouse for filming available with additional period building. Both spaces available for shooting or production, together or on their own.