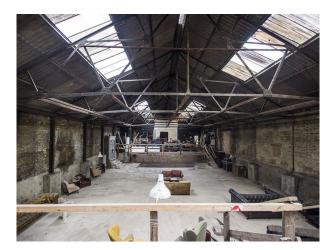

## LON3107 Semi Derelict London Warehouse For Filming

Semi derelict London warehouse for filming available with additional period building. Both spaces available for shooting or production, together or on their own

### Semi Derelict London Warehouse For Filming

Semi derelict London warehouse for filming available with additional period building. Both spaces available for shooting or production, together or on their own

### Interior

Semi derelict London warehouse for filming available with additional period building. Both spaces available for shooting or production, together or on their own.