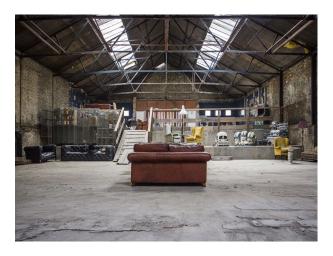

## LON3107 Semi Derelict London Warehouse For Filming

Semi derelict London warehouse for filming available with additional period building. Both spaces available for shooting or production, together or on their own

### Semi Derelict London Warehouse For Filming

Semi derelict London warehouse for filming available with additional period building. Both spaces available for shooting or production, together or on their own

### Interior

Semi derelict London warehouse for filming available with additional period building. Both spaces available for shooting or production, together or on their own.