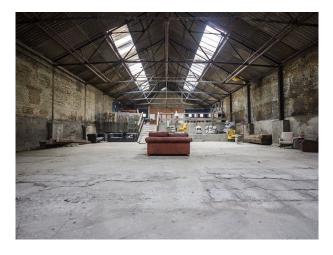

## LON3107 Semi Derelict London Warehouse For Filming

Semi derelict London warehouse for filming available with additional period building. Both spaces available for shooting or production, together or on their own

### Semi Derelict London Warehouse For Filming

Semi derelict London warehouse for filming available with additional period building. Both spaces available for shooting or production, together or on their own

### Interior

Semi derelict London warehouse for filming available with additional period building. Both spaces available for shooting or production, together or on their own.