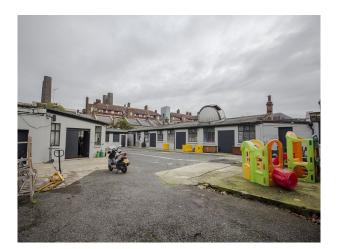

## LON3107 Semi Derelict London Warehouse For Filming

Semi derelict London warehouse for filming available with additional period building. Both spaces available for shooting or production, together or on their own

### Semi Derelict London Warehouse For Filming

Semi derelict London warehouse for filming available with additional period building. Both spaces available for shooting or production, together or on their own

### Interior

Semi derelict London warehouse for filming available with additional period building. Both spaces available for shooting or production, together or on their own.