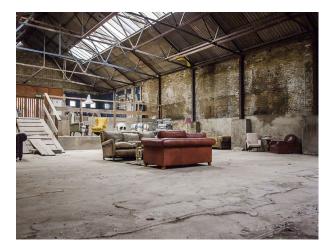

## LON3107 Semi Derelict London Warehouse For Filming

Semi derelict London warehouse for filming available with additional period building. Both spaces available for shooting or production, together or on their own

### Semi Derelict London Warehouse For Filming

Semi derelict London warehouse for filming available with additional period building. Both spaces available for shooting or production, together or on their own

### Interior

Semi derelict London warehouse for filming available with additional period building. Both spaces available for shooting or production, together or on their own.