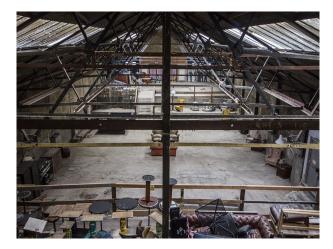

### Interior

Semi derelict London warehouse for filming available with additional period building. Both spaces available for shooting or production, together or on their own.