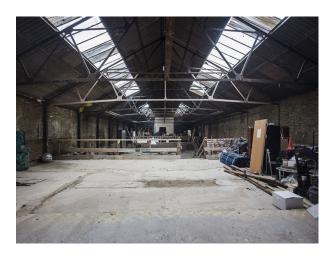

### Interior

Semi derelict London warehouse for filming available with additional period building. Both spaces available for shooting or production, together or on their own.