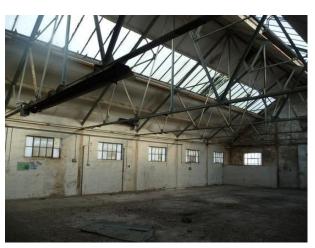

## WM1060 Semi Derelict Warehouse Film Location

Fantastically atmospheric semi-derelict warehouse spaces for filming and photo shoots

### **Semi Derelict Warehouse Film Location**

Fantastically atmospheric semi-derelict warehouse spaces for filming and photo shoots

Location: Staffordshire, United Kingdom

Within the M25: No

**Categories**: Warehouse Locations

### **Features:**

Floors Interior Features Parking Walls & Windows

● Concrete Floor ● Steel Pillars ● Off Street Parking ● Industrial Windows ● Skylights

### Interior

This warehouse has now been renovated and tenanted. It remains on the site for owners of similar distressed property to see that these are desirable locations.

Property Features Include:

- Large warehouse space
- Original steel beams
- Rundown building
- Skylights