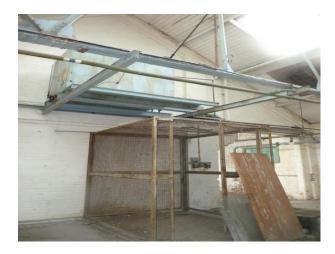

### Interior

This warehouse has now been renovated and tenanted. It remains on the site for owners of similar distressed property to see that these are desirable locations.

Property Features Include:

- Large warehouse space
- Original steel beams
- Rundown building
- Skylights