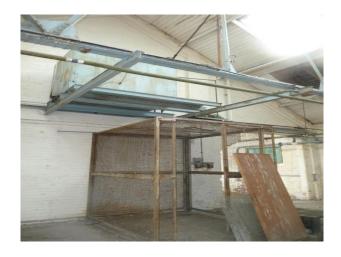

### Interior

This warehouse has now been renovated and tenanted. It remains on the site for owners of similar distressed property to see that these are desirable locations.

Property Features Include:

- Large warehouse space
- Original steel beams
- Rundown building
- Skylights