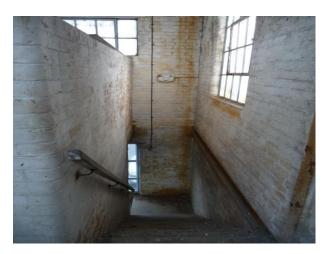

### Interior

This warehouse has now been renovated and tenanted. It remains on the site for owners of similar distressed property to see that these are desirable locations.

Property Features Include:

- Large warehouse space
- Original steel beams
- Rundown building
- Skylights