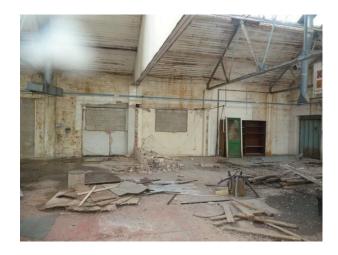

### Interior

This warehouse has now been renovated and tenanted. It remains on the site for owners of similar distressed property to see that these are desirable locations.

Property Features Include:

- Large warehouse space
- Original steel beams
- Rundown building
- Skylights