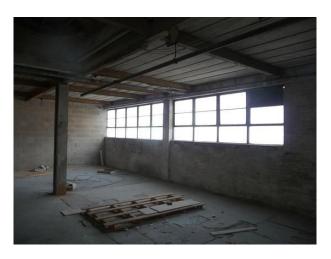

### Interior

This warehouse has now been renovated and tenanted. It remains on the site for owners of similar distressed property to see that these are desirable locations.

Property Features Include:

- Large warehouse space
- Original steel beams
- Rundown building
- Skylights