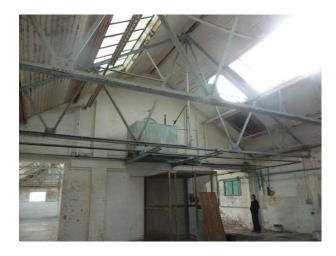

### Interior

This warehouse has now been renovated and tenanted. It remains on the site for owners of similar distressed property to see that these are desirable locations.

Property Features Include:

- Large warehouse space
- Original steel beams
- Rundown building
- Skylights