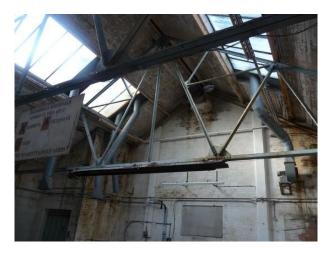

### Interior

This warehouse has now been renovated and tenanted. It remains on the site for owners of similar distressed property to see that these are desirable locations.

Property Features Include:

- Large warehouse space
- Original steel beams
- Rundown building
- Skylights