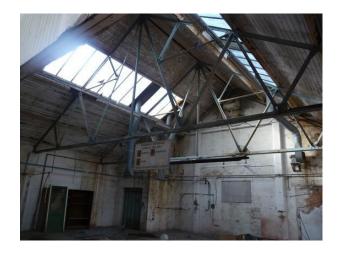

## WM1060 Semi Derelict Warehouse Film Location

Fantastically atmospheric semi-derelict warehouse spaces for filming and photo shoots

### **Semi Derelict Warehouse Film Location**

Fantastically atmospheric semi-derelict warehouse spaces for filming and photo shoots

Location: Staffordshire, United Kingdom

Within the M25: No

**Categories**: Warehouse Locations

### **Features:**

Floors Interior Features Parking Walls & Windows

● Concrete Floor ● Steel Pillars ● Off Street Parking ● Industrial Windows ● Skylights

### Interior

This warehouse has now been renovated and tenanted. It remains on the site for owners of similar distressed property to see that these are desirable locations.

Property Features Include:

- Large warehouse space
- Original steel beams
- Rundown building
- Skylights