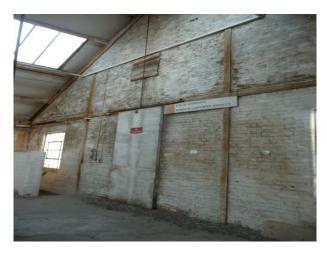

### Interior

This warehouse has now been renovated and tenanted. It remains on the site for owners of similar distressed property to see that these are desirable locations.

Property Features Include:

- Large warehouse space
- Original steel beams
- Rundown building
- Skylights