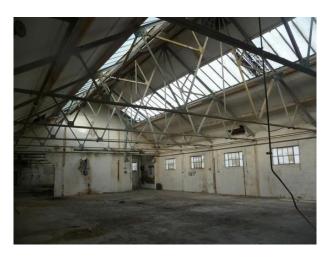

## WM1060 Semi Derelict Warehouse Film Location

Fantastically atmospheric semi-derelict warehouse spaces for filming and photo shoots

### **Semi Derelict Warehouse Film Location**

Fantastically atmospheric semi-derelict warehouse spaces for filming and photo shoots

Location: Staffordshire, United Kingdom

Within the M25: No

**Categories**: Warehouse Locations

### **Features:**

Floors Interior Features Parking Walls & Windows

● Concrete Floor ● Steel Pillars ● Off Street Parking ● Industrial Windows ● Skylights

### Interior

This warehouse has now been renovated and tenanted. It remains on the site for owners of similar distressed property to see that these are desirable locations.

Property Features Include:

- Large warehouse space
- Original steel beams
- Rundown building
- Skylights