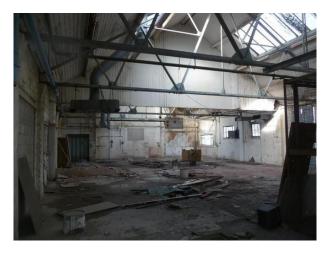

## WM1060 Semi Derelict Warehouse Film Location

Fantastically atmospheric semi-derelict warehouse spaces for filming and photo shoots

### **Semi Derelict Warehouse Film Location**

Fantastically atmospheric semi-derelict warehouse spaces for filming and photo shoots

Location: Staffordshire, United Kingdom

Within the M25: No

**Categories**: Warehouse Locations

### **Features:**

Floors Interior Features Parking Walls & Windows

● Concrete Floor ● Steel Pillars ● Off Street Parking ● Industrial Windows ● Skylights

### Interior

This warehouse has now been renovated and tenanted. It remains on the site for owners of similar distressed property to see that these are desirable locations.

Property Features Include:

- Large warehouse space
- Original steel beams
- Rundown building
- Skylights