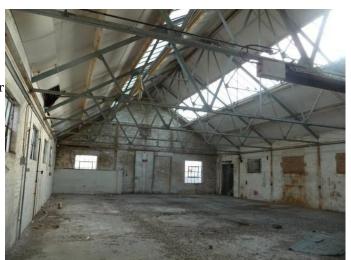

## WM1060 Semi Derelict Warehouse Film Location

Fantastically atmospheric semi-derelict warehouse spaces for filming and photo shoots

### **Semi Derelict Warehouse Film Location**

Fantastically atmospheric semi-derelict warehouse spaces for filming and photo shoots

Location: Staffordshire, United Kingdom

Within the M25: No

**Categories**: Warehouse Locations

### **Features:**

Floors Interior Features Parking Walls & Windows

● Concrete Floor ● Steel Pillars ● Off Street Parking ● Industrial Windows ● Skylights

### Interior

This warehouse has now been renovated and tenanted. It remains on the site for owners of similar distressed property to see that these are desirable locations.

Property Features Include:

- Large warehouse space
- Original steel beams
- Rundown building
- Skylights