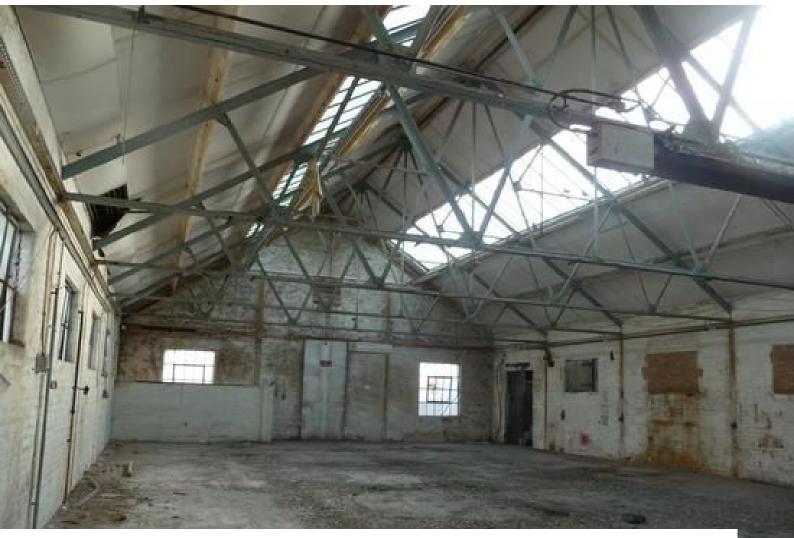

## WM1060 Semi Derelict Warehouse Film Location

Fantastically atmospheric semi-derelict warehouse spaces for filming and photo shoots

### **Semi Derelict Warehouse Film Location**

Fantastically atmospheric semi-derelict warehouse spaces for filming and photo shoots

Location: Staffordshire, United Kingdom

Within the M25: No

**Categories**: Warehouse Locations

### **Features:**

Floors Interior Features Parking Walls & Windows

● Concrete Floor ● Steel Pillars ● Off Street Parking ● Industrial Windows ● Skylights

### Interior

This warehouse has now been renovated and tenanted. It remains on the site for owners of similar distressed property to see that these are desirable locations.

Property Features Include:

- Large warehouse space
- Original steel beams
- Rundown building
- Skylights