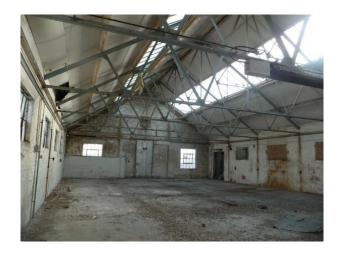

## WM1060 Semi Derelict Warehouse Film Location

Fantastically atmospheric semi-derelict warehouse spaces for filming and photo shoots

### **Semi Derelict Warehouse Film Location**

Fantastically atmospheric semi-derelict warehouse spaces for filming and photo shoots

Location: Staffordshire, United Kingdom

Within the M25: No

**Categories**: Warehouse Locations

### **Features:**

Floors Interior Features Parking Walls & Windows

● Concrete Floor ● Steel Pillars ● Off Street Parking ● Industrial Windows ● Skylights

### Interior

This warehouse has now been renovated and tenanted. It remains on the site for owners of similar distressed property to see that these are desirable locations.

Property Features Include:

- Large warehouse space
- Original steel beams
- Rundown building
- Skylights