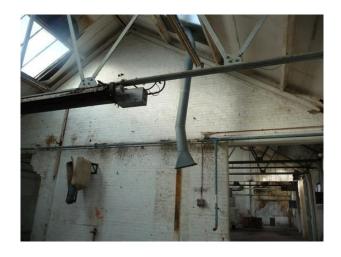

### Interior

This warehouse has now been renovated and tenanted. It remains on the site for owners of similar distressed property to see that these are desirable locations.

Property Features Include:

- Large warehouse space
- Original steel beams
- Rundown building
- Skylights