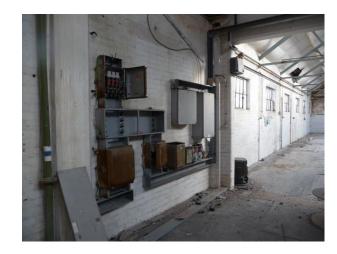

### Interior

This warehouse has now been renovated and tenanted. It remains on the site for owners of similar distressed property to see that these are desirable locations.

Property Features Include:

- Large warehouse space
- Original steel beams
- Rundown building
- Skylights