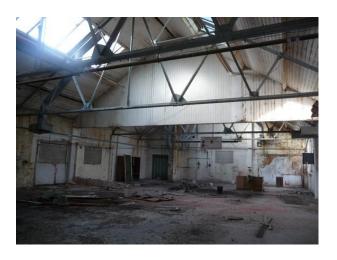

## WM1060 Semi Derelict Warehouse Film Location

Fantastically atmospheric semi-derelict warehouse spaces for filming and photo shoots

### **Semi Derelict Warehouse Film Location**

Fantastically atmospheric semi-derelict warehouse spaces for filming and photo shoots

Location: Staffordshire, United Kingdom

Within the M25: No

**Categories**: Warehouse Locations

### **Features:**

Floors Interior Features Parking Walls & Windows

● Concrete Floor ● Steel Pillars ● Off Street Parking ● Industrial Windows ● Skylights

### Interior

This warehouse has now been renovated and tenanted. It remains on the site for owners of similar distressed property to see that these are desirable locations.

Property Features Include:

- Large warehouse space
- Original steel beams
- Rundown building
- Skylights