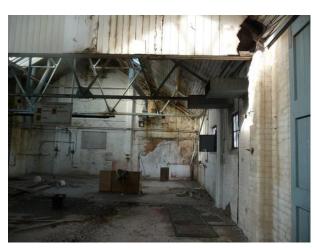

### Interior

This warehouse has now been renovated and tenanted. It remains on the site for owners of similar distressed property to see that these are desirable locations.

Property Features Include:

- Large warehouse space
- Original steel beams
- Rundown building
- Skylights