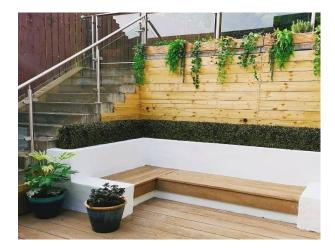

### Exterior

Outside, the front includes a garage, a driveway, and a lovely lawn, while the rear offers a delightful decking area with steps leading to an additional lawn.