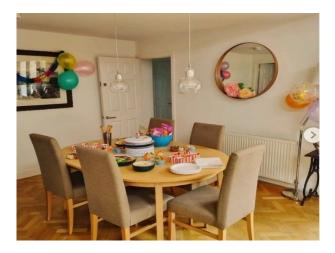

#### Interior

This semi-detached bungalow, converted from a 1960s design, features a welcoming ground floor with a cosy reception room and a spacious open-plan kitchen, dining, and living area. You'll also find a utility room, a shower room, and two bedrooms. On the first floor, the main bedroom has a generous ensuite bathroom and a dressing room