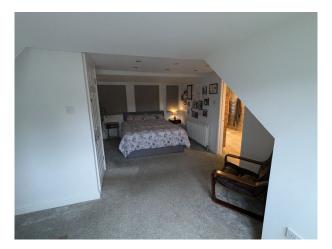

#### Interior

This semi-detached bungalow, converted from a 1960s design, features a welcoming ground floor with a cosy reception room and a spacious open-plan kitchen, dining, and living area. You'll also find a utility room, a shower room, and two bedrooms. On the first floor, the main bedroom has a generous ensuite bathroom and a dressing room