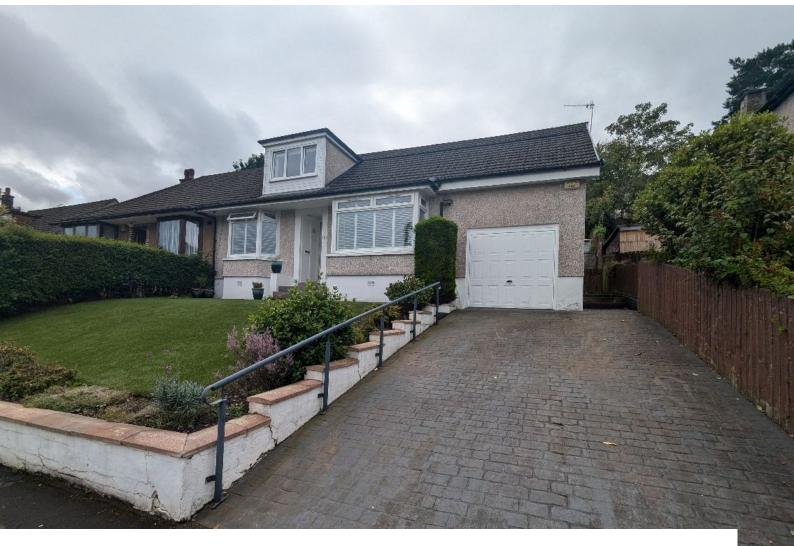

## S6324 Semi Detached Bungalow For Filming

Three bedroom semi detached bungalow with garage and rear decking area with steps leading to an additional lawn.

### Semi Detached Bungalow For Filming

Three bedroom semi detached bungalow with garage and rear decking area with steps leading to an additional lawn.

Location: Scotland, United Kingdom Within the M25: No Categories: Bungalows | Family Modern

### Exterior

Outside, the front includes a garage, a driveway, and a lovely lawn, while the rear offers a delightful decking area with steps leading to an additional lawn.