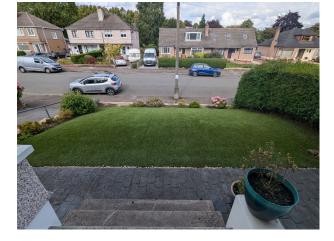

### Exterior

Outside, the front includes a garage, a driveway, and a lovely lawn, while the rear offers a delightful decking area with steps leading to an additional lawn.