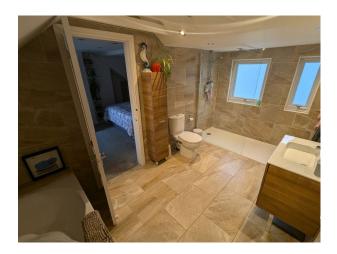

#### Interior

This semi-detached bungalow, converted from a 1960s design, features a welcoming ground floor with a cosy reception room and a spacious open-plan kitchen, dining, and living area. You'll also find a utility room, a shower room, and two bedrooms. On the first floor, the main bedroom has a generous ensuite bathroom and a dressing room