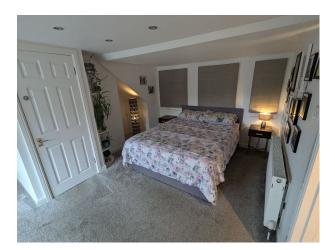

#### Interior

This semi-detached bungalow, converted from a 1960s design, features a welcoming ground floor with a cosy reception room and a spacious open-plan kitchen, dining, and living area. You'll also find a utility room, a shower room, and two bedrooms. On the first floor, the main bedroom has a generous ensuite bathroom and a dressing room