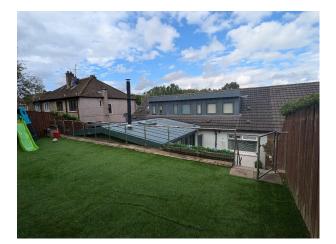

### Exterior

Outside, the front includes a garage, a driveway, and a lovely lawn, while the rear offers a delightful decking area with steps leading to an additional lawn.