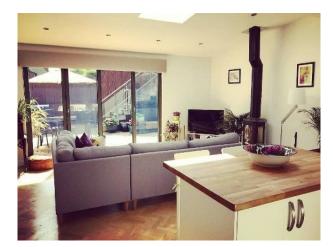

#### Interior

This semi-detached bungalow, converted from a 1960s design, features a welcoming ground floor with a cosy reception room and a spacious open-plan kitchen, dining, and living area. You'll also find a utility room, a shower room, and two bedrooms. On the first floor, the main bedroom has a generous ensuite bathroom and a dressing room