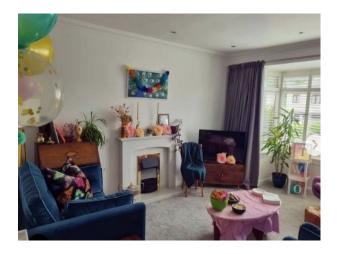

#### Interior

This semi-detached bungalow, converted from a 1960s design, features a welcoming ground floor with a cosy reception room and a spacious open-plan kitchen, dining, and living area. You'll also find a utility room, a shower room, and two bedrooms. On the first floor, the main bedroom has a generous ensuite bathroom and a dressing room