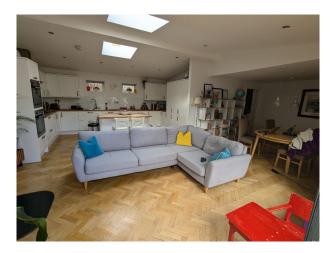

#### Interior

This semi-detached bungalow, converted from a 1960s design, features a welcoming ground floor with a cosy reception room and a spacious open-plan kitchen, dining, and living area. You'll also find a utility room, a shower room, and two bedrooms. On the first floor, the main bedroom has a generous ensuite bathroom and a dressing room