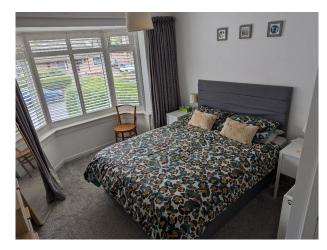

#### Interior

This semi-detached bungalow, converted from a 1960s design, features a welcoming ground floor with a cosy reception room and a spacious open-plan kitchen, dining, and living area. You'll also find a utility room, a shower room, and two bedrooms. On the first floor, the main bedroom has a generous ensuite bathroom and a dressing room