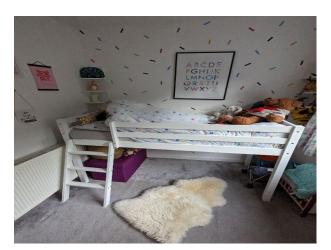

#### Interior

This semi-detached bungalow, converted from a 1960s design, features a welcoming ground floor with a cosy reception room and a spacious open-plan kitchen, dining, and living area. You'll also find a utility room, a shower room, and two bedrooms. On the first floor, the main bedroom has a generous ensuite bathroom and a dressing room