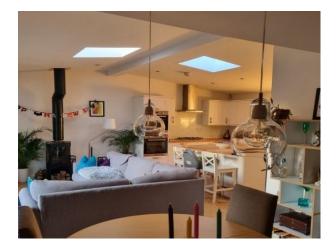

#### Interior

This semi-detached bungalow, converted from a 1960s design, features a welcoming ground floor with a cosy reception room and a spacious open-plan kitchen, dining, and living area. You'll also find a utility room, a shower room, and two bedrooms. On the first floor, the main bedroom has a generous ensuite bathroom and a dressing room