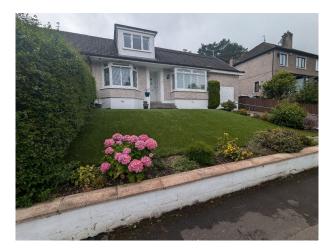

### Exterior

Outside, the front includes a garage, a driveway, and a lovely lawn, while the rear offers a delightful decking area with steps leading to an additional lawn.