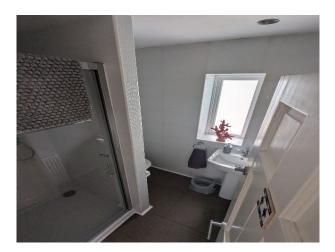

#### Interior

This semi-detached bungalow, converted from a 1960s design, features a welcoming ground floor with a cosy reception room and a spacious open-plan kitchen, dining, and living area. You'll also find a utility room, a shower room, and two bedrooms. On the first floor, the main bedroom has a generous ensuite bathroom and a dressing room