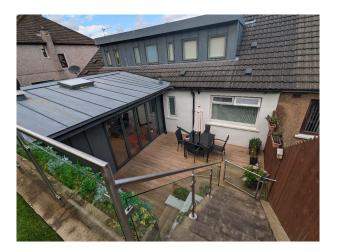

## S6324 Semi Detached Bungalow For Filming

Three bedroom semi detached bungalow with garage and rear decking area with steps leading to an additional lawn.

### Semi Detached Bungalow For Filming

Three bedroom semi detached bungalow with garage and rear decking area with steps leading to an additional lawn.

Location: Scotland, United Kingdom Within the M25: No Categories: Bungalows | Family Modern

### Exterior

Outside, the front includes a garage, a driveway, and a lovely lawn, while the rear offers a delightful decking area with steps leading to an additional lawn.