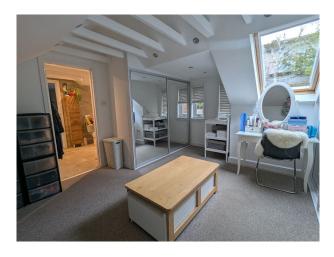

#### Interior

This semi-detached bungalow, converted from a 1960s design, features a welcoming ground floor with a cosy reception room and a spacious open-plan kitchen, dining, and living area. You'll also find a utility room, a shower room, and two bedrooms. On the first floor, the main bedroom has a generous ensuite bathroom and a dressing room