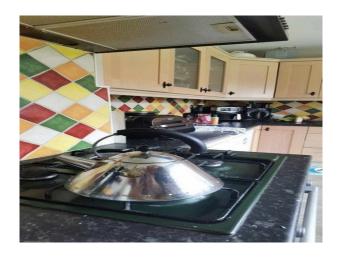

#### **Features:**

| <b>Bathroom Types</b> | <b>Bedroom Types</b> | Exterior Features  | Facilities                                                                                   |
|-----------------------|----------------------|--------------------|----------------------------------------------------------------------------------------------|
| • Family Bathroom     | • Double Bedroom     | Back Garden        | <ul><li>Domestic Power</li><li>Internet Access</li><li>Mains Water</li><li>Toilets</li></ul> |
| Interior Features     | Kitchen Facilities   | Views              |                                                                                              |
| • Furnished           | • Gas Hob            | • Residential View |                                                                                              |

#### Interior

Lived in two bedroom bungalow that features a coloured bathroom suite alongside pink tiles.