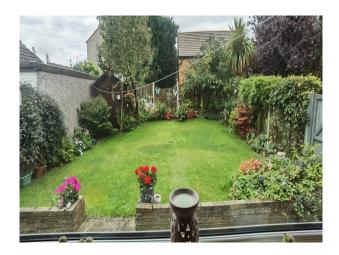

------------------|----------------------------------------------------------------------------------------------|
| • Family Bathroom     | • Double Bedroom     | Back Garden        | <ul><li>Domestic Power</li><li>Internet Access</li><li>Mains Water</li><li>Toilets</li></ul> |
| Interior Features     | Kitchen Facilities   | Views              |                                                                                              |
| • Furnished           | • Gas Hob            | • Residential View |                                                                                              |

#### Interior

Lived in two bedroom bungalow that features a coloured bathroom suite alongside pink tiles.

#### Exterior

Bungalow in quiet residential cul-de-sac