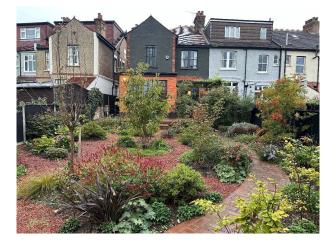

#### Exterior

A four bedroom semi-detached Edwardian location house built in 1910. There's a large south-east facing garden, with a generously-sized outbuilding at the back. This building has two rooms - a bedroom and vintage-style kitchenette connected with reclaimed Edwardian timber doors and a white tiled shower room. The side passage is sloped all the way to the garden, with an outside tap. There's a children's treehouse above another seating area and electric plug sockets outside in two parts of the garden