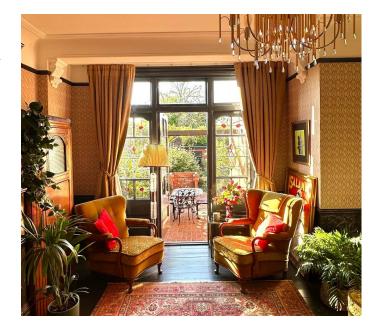

### Interior

This quirky, colourful period property is packed with individual character - mosaic tiled floor, stained glass, feature cast iron fireplaces, serving hatch between the kitchen and dining room and original split levels with steps in and out of rooms. The 1930's style kitchen has steel Crittal patio double doors leading out onto a herringbone brick patio area, and the original stained glass French doors in the dining room lead to a seating area outside under a leafy pergola. Upstairs there are four bedrooms; two have original fireplaces, and one is being used as an office. The house bathroom is vintage in style with pale blue tiles and red cast iron roll top bath.