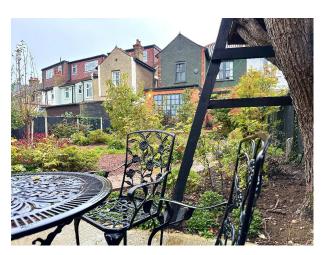

#### Exterior

A four bedroom semi-detached Edwardian location house built in 1910. There's a large south-east facing garden, with a generously-sized outbuilding at the back. This building has two rooms - a bedroom and vintage-style kitchenette connected with reclaimed Edwardian timber doors and a white tiled shower room. The side passage is sloped all the way to the garden, with an outside tap. There's a children's treehouse above another seating area and electric plug sockets outside in two parts of the garden