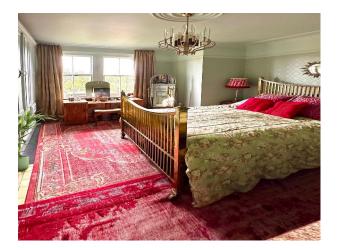

### Interior

This quirky, colourful period property is packed with individual character - mosaic tiled floor, stained glass, feature cast iron fireplaces, serving hatch between the kitchen and dining room and original split levels with steps in and out of rooms. The 1930's style kitchen has steel Crittal patio double doors leading out onto a herringbone brick patio area, and the original stained glass French doors in the dining room lead to a seating area outside under a leafy pergola. Upstairs there are four bedrooms; two have original fireplaces, and one is being used as an office. The house bathroom is vintage in style with pale blue tiles and red cast iron roll top bath.