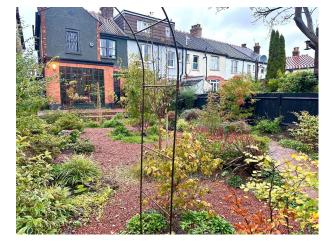

#### Exterior

A four bedroom semi-detached Edwardian location house built in 1910. There's a large south-east facing garden, with a generously-sized outbuilding at the back. This building has two rooms - a bedroom and vintage-style kitchenette connected with reclaimed Edwardian timber doors and a white tiled shower room. The side passage is sloped all the way to the garden, with an outside tap. There's a children's treehouse above another seating area and electric plug sockets outside in two parts of the garden