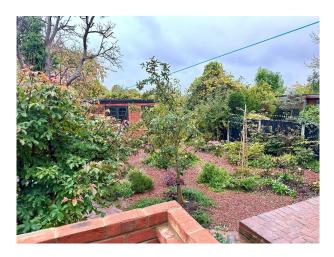

#### Exterior

A four bedroom semi-detached Edwardian location house built in 1910. There's a large south-east facing garden, with a generously-sized outbuilding at the back. This building has two rooms - a bedroom and vintage-style kitchenette connected with reclaimed Edwardian timber doors and a white tiled shower room. The side passage is sloped all the way to the garden, with an outside tap. There's a children's treehouse above another seating area and electric plug sockets outside in two parts of the garden