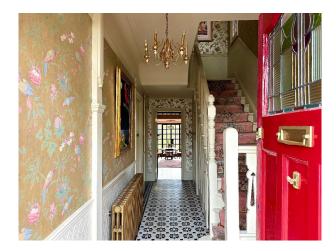

### Interior

This quirky, colourful period property is packed with individual character - mosaic tiled floor, stained glass, feature cast iron fireplaces, serving hatch between the kitchen and dining room and original split levels with steps in and out of rooms. The 1930's style kitchen has steel Crittal patio double doors leading out onto a herringbone brick patio area, and the original stained glass French doors in the dining room lead to a seating area outside under a leafy pergola. Upstairs there are four bedrooms; two have original fireplaces, and one is being used as an office. The house bathroom is vintage in style with pale blue tiles and red cast iron roll top bath.