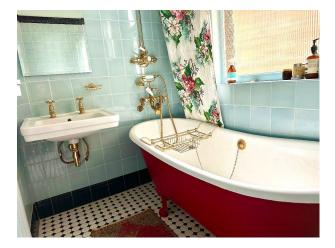

### Interior

This quirky, colourful period property is packed with individual character - mosaic tiled floor, stained glass, feature cast iron fireplaces, serving hatch between the kitchen and dining room and original split levels with steps in and out of rooms. The 1930's style kitchen has steel Crittal patio double doors leading out onto a herringbone brick patio area, and the original stained glass French doors in the dining room lead to a seating area outside under a leafy pergola. Upstairs there are four bedrooms; two have original fireplaces, and one is being used as an office. The house bathroom is vintage in style with pale blue tiles and red cast iron roll top bath.