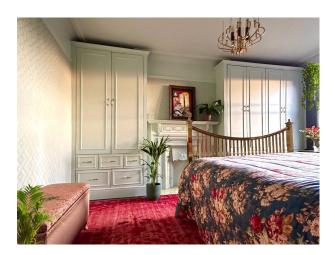

### Interior

This quirky, colourful period property is packed with individual character - mosaic tiled floor, stained glass, feature cast iron fireplaces, serving hatch between the kitchen and dining room and original split levels with steps in and out of rooms. The 1930's style kitchen has steel Crittal patio double doors leading out onto a herringbone brick patio area, and the original stained glass French doors in the dining room lead to a seating area outside under a leafy pergola. Upstairs there are four bedrooms; two have original fireplaces, and one is being used as an office. The house bathroom is vintage in style with pale blue tiles and red cast iron roll top bath.