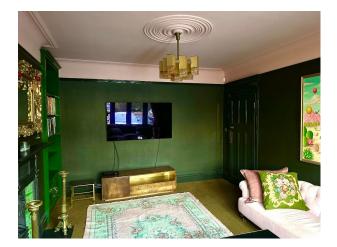

### Interior

This quirky, colourful period property is packed with individual character - mosaic tiled floor, stained glass, feature cast iron fireplaces, serving hatch between the kitchen and dining room and original split levels with steps in and out of rooms. The 1930's style kitchen has steel Crittal patio double doors leading out onto a herringbone brick patio area, and the original stained glass French doors in the dining room lead to a seating area outside under a leafy pergola. Upstairs there are four bedrooms; two have original fireplaces, and one is being used as an office. The house bathroom is vintage in style with pale blue tiles and red cast iron roll top bath.