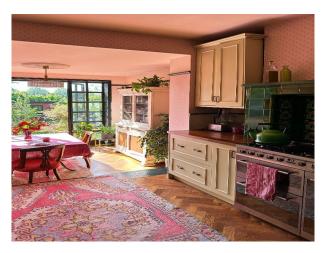

### Interior

This quirky, colourful period property is packed with individual character - mosaic tiled floor, stained glass, feature cast iron fireplaces, serving hatch between the kitchen and dining room and original split levels with steps in and out of rooms. The 1930's style kitchen has steel Crittal patio double doors leading out onto a herringbone brick patio area, and the original stained glass French doors in the dining room lead to a seating area outside under a leafy pergola. Upstairs there are four bedrooms; two have original fireplaces, and one is being used as an office. The house bathroom is vintage in style with pale blue tiles and red cast iron roll top bath.