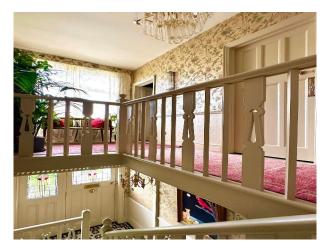

### Interior

This quirky, colourful period property is packed with individual character - mosaic tiled floor, stained glass, feature cast iron fireplaces, serving hatch between the kitchen and dining room and original split levels with steps in and out of rooms. The 1930's style kitchen has steel Crittal patio double doors leading out onto a herringbone brick patio area, and the original stained glass French doors in the dining room lead to a seating area outside under a leafy pergola. Upstairs there are four bedrooms; two have original fireplaces, and one is being used as an office. The house bathroom is vintage in style with pale blue tiles and red cast iron roll top bath.