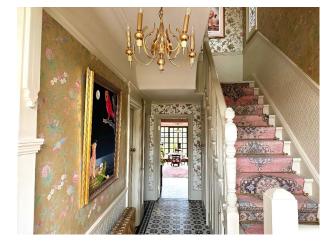

### Interior

This quirky, colourful period property is packed with individual character - mosaic tiled floor, stained glass, feature cast iron fireplaces, serving hatch between the kitchen and dining room and original split levels with steps in and out of rooms. The 1930's style kitchen has steel Crittal patio double doors leading out onto a herringbone brick patio area, and the original stained glass French doors in the dining room lead to a seating area outside under a leafy pergola. Upstairs there are four bedrooms; two have original fireplaces, and one is being used as an office. The house bathroom is vintage in style with pale blue tiles and red cast iron roll top bath.