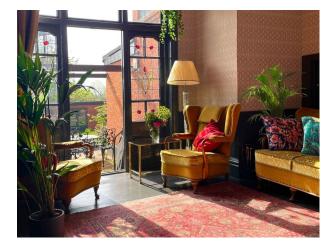

### Interior

This quirky, colourful period property is packed with individual character - mosaic tiled floor, stained glass, feature cast iron fireplaces, serving hatch between the kitchen and dining room and original split levels with steps in and out of rooms. The 1930's style kitchen has steel Crittal patio double doors leading out onto a herringbone brick patio area, and the original stained glass French doors in the dining room lead to a seating area outside under a leafy pergola. Upstairs there are four bedrooms; two have original fireplaces, and one is being used as an office. The house bathroom is vintage in style with pale blue tiles and red cast iron roll top bath.