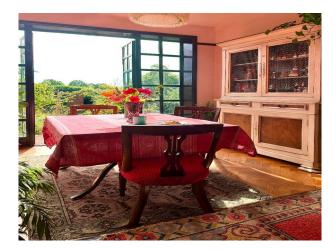

### Interior

This quirky, colourful period property is packed with individual character - mosaic tiled floor, stained glass, feature cast iron fireplaces, serving hatch between the kitchen and dining room and original split levels with steps in and out of rooms. The 1930's style kitchen has steel Crittal patio double doors leading out onto a herringbone brick patio area, and the original stained glass French doors in the dining room lead to a seating area outside under a leafy pergola. Upstairs there are four bedrooms; two have original fireplaces, and one is being used as an office. The house bathroom is vintage in style with pale blue tiles and red cast iron roll top bath.