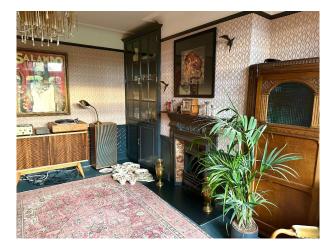

### Interior

This quirky, colourful period property is packed with individual character - mosaic tiled floor, stained glass, feature cast iron fireplaces, serving hatch between the kitchen and dining room and original split levels with steps in and out of rooms. The 1930's style kitchen has steel Crittal patio double doors leading out onto a herringbone brick patio area, and the original stained glass French doors in the dining room lead to a seating area outside under a leafy pergola. Upstairs there are four bedrooms; two have original fireplaces, and one is being used as an office. The house bathroom is vintage in style with pale blue tiles and red cast iron roll top bath.