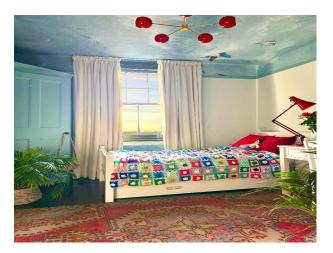

### Interior

This quirky, colourful period property is packed with individual character - mosaic tiled floor, stained glass, feature cast iron fireplaces, serving hatch between the kitchen and dining room and original split levels with steps in and out of rooms. The 1930's style kitchen has steel Crittal patio double doors leading out onto a herringbone brick patio area, and the original stained glass French doors in the dining room lead to a seating area outside under a leafy pergola. Upstairs there are four bedrooms; two have original fireplaces, and one is being used as an office. The house bathroom is vintage in style with pale blue tiles and red cast iron roll top bath.