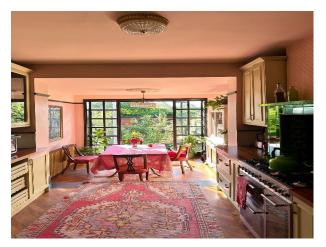

### Interior

This quirky, colourful period property is packed with individual character - mosaic tiled floor, stained glass, feature cast iron fireplaces, serving hatch between the kitchen and dining room and original split levels with steps in and out of rooms. The 1930's style kitchen has steel Crittal patio double doors leading out onto a herringbone brick patio area, and the original stained glass French doors in the dining room lead to a seating area outside under a leafy pergola. Upstairs there are four bedrooms; two have original fireplaces, and one is being used as an office. The house bathroom is vintage in style with pale blue tiles and red cast iron roll top bath.