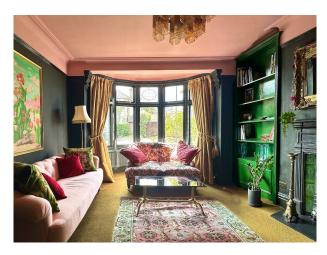

### Interior

This quirky, colourful period property is packed with individual character - mosaic tiled floor, stained glass, feature cast iron fireplaces, serving hatch between the kitchen and dining room and original split levels with steps in and out of rooms. The 1930's style kitchen has steel Crittal patio double doors leading out onto a herringbone brick patio area, and the original stained glass French doors in the dining room lead to a seating area outside under a leafy pergola. Upstairs there are four bedrooms; two have original fireplaces, and one is being used as an office. The house bathroom is vintage in style with pale blue tiles and red cast iron roll top bath.