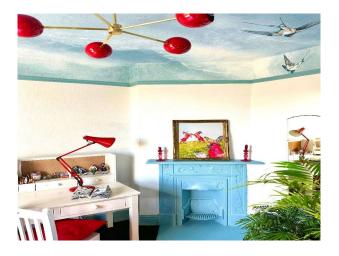

### Interior

This quirky, colourful period property is packed with individual character - mosaic tiled floor, stained glass, feature cast iron fireplaces, serving hatch between the kitchen and dining room and original split levels with steps in and out of rooms. The 1930's style kitchen has steel Crittal patio double doors leading out onto a herringbone brick patio area, and the original stained glass French doors in the dining room lead to a seating area outside under a leafy pergola. Upstairs there are four bedrooms; two have original fireplaces, and one is being used as an office. The house bathroom is vintage in style with pale blue tiles and red cast iron roll top bath.