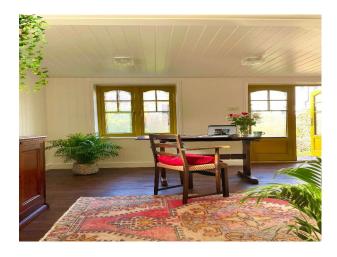

### Interior

This quirky, colourful period property is packed with individual character - mosaic tiled floor, stained glass, feature cast iron fireplaces, serving hatch between the kitchen and dining room and original split levels with steps in and out of rooms. The 1930's style kitchen has steel Crittal patio double doors leading out onto a herringbone brick patio area, and the original stained glass French doors in the dining room lead to a seating area outside under a leafy pergola. Upstairs there are four bedrooms; two have original fireplaces, and one is being used as an office. The house bathroom is vintage in style with pale blue tiles and red cast iron roll top bath.