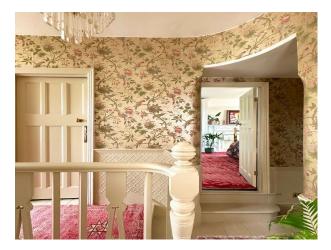

### Interior

This quirky, colourful period property is packed with individual character - mosaic tiled floor, stained glass, feature cast iron fireplaces, serving hatch between the kitchen and dining room and original split levels with steps in and out of rooms. The 1930's style kitchen has steel Crittal patio double doors leading out onto a herringbone brick patio area, and the original stained glass French doors in the dining room lead to a seating area outside under a leafy pergola. Upstairs there are four bedrooms; two have original fireplaces, and one is being used as an office. The house bathroom is vintage in style with pale blue tiles and red cast iron roll top bath.