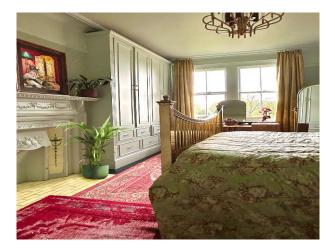

### Interior

This quirky, colourful period property is packed with individual character - mosaic tiled floor, stained glass, feature cast iron fireplaces, serving hatch between the kitchen and dining room and original split levels with steps in and out of rooms. The 1930's style kitchen has steel Crittal patio double doors leading out onto a herringbone brick patio area, and the original stained glass French doors in the dining room lead to a seating area outside under a leafy pergola. Upstairs there are four bedrooms; two have original fireplaces, and one is being used as an office. The house bathroom is vintage in style with pale blue tiles and red cast iron roll top bath.