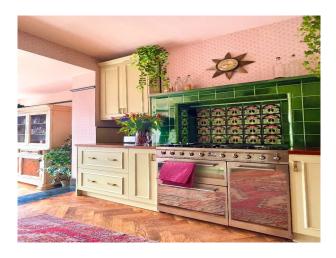

### Interior

This quirky, colourful period property is packed with individual character - mosaic tiled floor, stained glass, feature cast iron fireplaces, serving hatch between the kitchen and dining room and original split levels with steps in and out of rooms. The 1930's style kitchen has steel Crittal patio double doors leading out onto a herringbone brick patio area, and the original stained glass French doors in the dining room lead to a seating area outside under a leafy pergola. Upstairs there are four bedrooms; two have original fireplaces, and one is being used as an office. The house bathroom is vintage in style with pale blue tiles and red cast iron roll top bath.