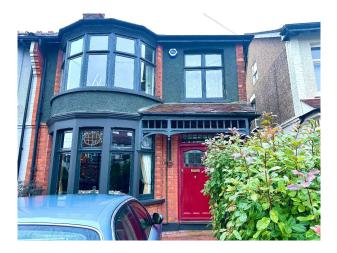

#### Exterior

A four bedroom semi-detached Edwardian location house built in 1910. There's a large south-east facing garden, with a generously-sized outbuilding at the back. This building has two rooms - a bedroom and vintage-style kitchenette connected with reclaimed Edwardian timber doors and a white tiled shower room. The side passage is sloped all the way to the garden, with an outside tap. There's a children's treehouse above another seating area and electric plug sockets outside in two parts of the garden