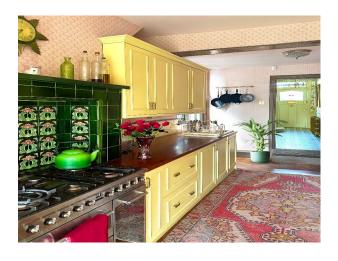

### Interior

This quirky, colourful period property is packed with individual character - mosaic tiled floor, stained glass, feature cast iron fireplaces, serving hatch between the kitchen and dining room and original split levels with steps in and out of rooms. The 1930's style kitchen has steel Crittal patio double doors leading out onto a herringbone brick patio area, and the original stained glass French doors in the dining room lead to a seating area outside under a leafy pergola. Upstairs there are four bedrooms; two have original fireplaces, and one is being used as an office. The house bathroom is vintage in style with pale blue tiles and red cast iron roll top bath.