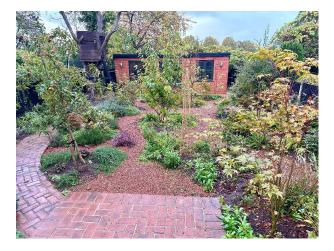

#### Exterior

A four bedroom semi-detached Edwardian location house built in 1910. There's a large south-east facing garden, with a generously-sized outbuilding at the back. This building has two rooms - a bedroom and vintage-style kitchenette connected with reclaimed Edwardian timber doors and a white tiled shower room. The side passage is sloped all the way to the garden, with an outside tap. There's a children's treehouse above another seating area and electric plug sockets outside in two parts of the garden