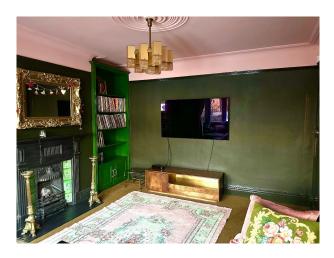

### Interior

This quirky, colourful period property is packed with individual character - mosaic tiled floor, stained glass, feature cast iron fireplaces, serving hatch between the kitchen and dining room and original split levels with steps in and out of rooms. The 1930's style kitchen has steel Crittal patio double doors leading out onto a herringbone brick patio area, and the original stained glass French doors in the dining room lead to a seating area outside under a leafy pergola. Upstairs there are four bedrooms; two have original fireplaces, and one is being used as an office. The house bathroom is vintage in style with pale blue tiles and red cast iron roll top bath.