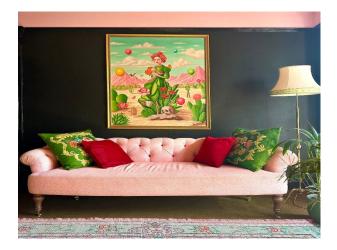

### Interior

This quirky, colourful period property is packed with individual character - mosaic tiled floor, stained glass, feature cast iron fireplaces, serving hatch between the kitchen and dining room and original split levels with steps in and out of rooms. The 1930's style kitchen has steel Crittal patio double doors leading out onto a herringbone brick patio area, and the original stained glass French doors in the dining room lead to a seating area outside under a leafy pergola. Upstairs there are four bedrooms; two have original fireplaces, and one is being used as an office. The house bathroom is vintage in style with pale blue tiles and red cast iron roll top bath.