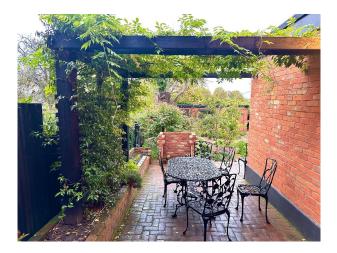

### Interior

This quirky, colourful period property is packed with individual character - mosaic tiled floor, stained glass, feature cast iron fireplaces, serving hatch between the kitchen and dining room and original split levels with steps in and out of rooms. The 1930's style kitchen has steel Crittal patio double doors leading out onto a herringbone brick patio area, and the original stained glass French doors in the dining room lead to a seating area outside under a leafy pergola. Upstairs there are four bedrooms; two have original fireplaces, and one is being used as an office. The house bathroom is vintage in style with pale blue tiles and red cast iron roll top bath.

#### Exterior

A four bedroom semi-detached Edwardian location house built in 1910. There's a large south-east facing garden, with a generously-sized outbuilding at the back. This building has two rooms - a bedroom and vintage-style kitchenette connected with reclaimed Edwardian timber doors and a white tiled shower room. The side passage is sloped all the way to the garden, with an outside tap. There's a children's treehouse above another seating area and electric plug sockets outside in two parts of the garden