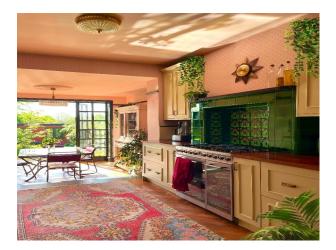

### Interior

This quirky, colourful period property is packed with individual character - mosaic tiled floor, stained glass, feature cast iron fireplaces, serving hatch between the kitchen and dining room and original split levels with steps in and out of rooms. The 1930's style kitchen has steel Crittal patio double doors leading out onto a herringbone brick patio area, and the original stained glass French doors in the dining room lead to a seating area outside under a leafy pergola. Upstairs there are four bedrooms; two have original fireplaces, and one is being used as an office. The house bathroom is vintage in style with pale blue tiles and red cast iron roll top bath.