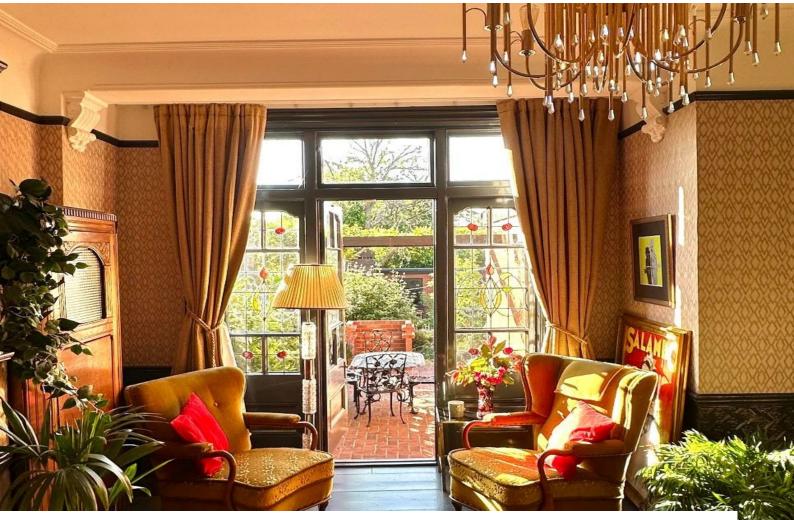

### Interior

This quirky, colourful period property is packed with individual character - mosaic tiled floor, stained glass, feature cast iron fireplaces, serving hatch between the kitchen and dining room and original split levels with steps in and out of rooms. The 1930's style kitchen has steel Crittal patio double doors leading out onto a herringbone brick patio area, and the original stained glass French doors in the dining room lead to a seating area outside under a leafy pergola. Upstairs there are four bedrooms; two have original fireplaces, and one is being used as an office. The house bathroom is vintage in style with pale blue tiles and red cast iron roll top bath.