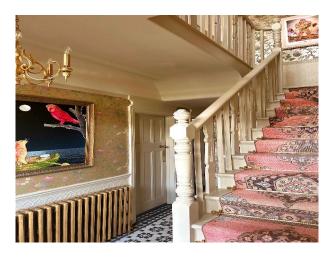

### Interior

This quirky, colourful period property is packed with individual character - mosaic tiled floor, stained glass, feature cast iron fireplaces, serving hatch between the kitchen and dining room and original split levels with steps in and out of rooms. The 1930's style kitchen has steel Crittal patio double doors leading out onto a herringbone brick patio area, and the original stained glass French doors in the dining room lead to a seating area outside under a leafy pergola. Upstairs there are four bedrooms; two have original fireplaces, and one is being used as an office. The house bathroom is vintage in style with pale blue tiles and red cast iron roll top bath.