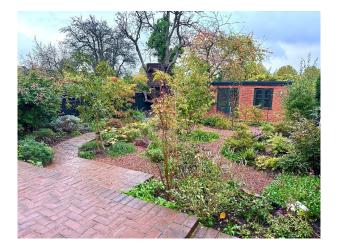

#### Exterior

A four bedroom semi-detached Edwardian location house built in 1910. There's a large south-east facing garden, with a generously-sized outbuilding at the back. This building has two rooms - a bedroom and vintage-style kitchenette connected with reclaimed Edwardian timber doors and a white tiled shower room. The side passage is sloped all the way to the garden, with an outside tap. There's a children's treehouse above another seating area and electric plug sockets outside in two parts of the garden