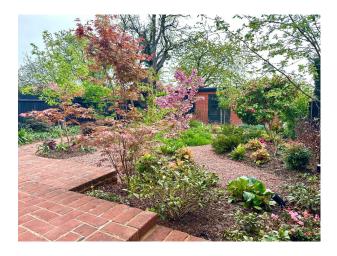

#### Exterior

A four bedroom semi-detached Edwardian location house built in 1910. There's a large south-east facing garden, with a generously-sized outbuilding at the back. This building has two rooms - a bedroom and vintage-style kitchenette connected with reclaimed Edwardian timber doors and a white tiled shower room. The side passage is sloped all the way to the garden, with an outside tap. There's a children's treehouse above another seating area and electric plug sockets outside in two parts of the garden