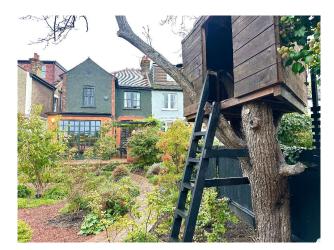

#### Exterior

A four bedroom semi-detached Edwardian location house built in 1910. There's a large south-east facing garden, with a generously-sized outbuilding at the back. This building has two rooms - a bedroom and vintage-style kitchenette connected with reclaimed Edwardian timber doors and a white tiled shower room. The side passage is sloped all the way to the garden, with an outside tap. There's a children's treehouse above another seating area and electric plug sockets outside in two parts of the garden