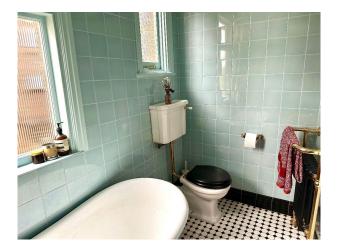

### Interior

This quirky, colourful period property is packed with individual character - mosaic tiled floor, stained glass, feature cast iron fireplaces, serving hatch between the kitchen and dining room and original split levels with steps in and out of rooms. The 1930's style kitchen has steel Crittal patio double doors leading out onto a herringbone brick patio area, and the original stained glass French doors in the dining room lead to a seating area outside under a leafy pergola. Upstairs there are four bedrooms; two have original fireplaces, and one is being used as an office. The house bathroom is vintage in style with pale blue tiles and red cast iron roll top bath.