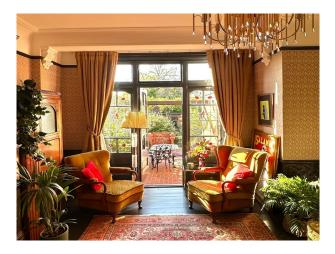

### Interior

This quirky, colourful period property is packed with individual character - mosaic tiled floor, stained glass, feature cast iron fireplaces, serving hatch between the kitchen and dining room and original split levels with steps in and out of rooms. The 1930's style kitchen has steel Crittal patio double doors leading out onto a herringbone brick patio area, and the original stained glass French doors in the dining room lead to a seating area outside under a leafy pergola. Upstairs there are four bedrooms; two have original fireplaces, and one is being used as an office. The house bathroom is vintage in style with pale blue tiles and red cast iron roll top bath.