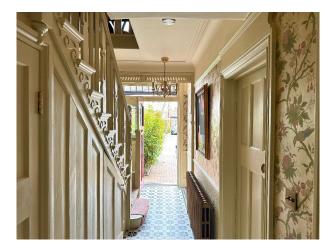

### Interior

This quirky, colourful period property is packed with individual character - mosaic tiled floor, stained glass, feature cast iron fireplaces, serving hatch between the kitchen and dining room and original split levels with steps in and out of rooms. The 1930's style kitchen has steel Crittal patio double doors leading out onto a herringbone brick patio area, and the original stained glass French doors in the dining room lead to a seating area outside under a leafy pergola. Upstairs there are four bedrooms; two have original fireplaces, and one is being used as an office. The house bathroom is vintage in style with pale blue tiles and red cast iron roll top bath.