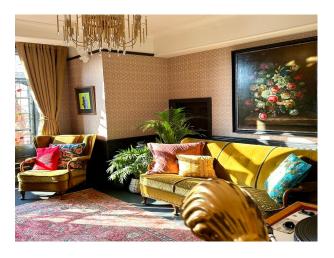

### Interior

This quirky, colourful period property is packed with individual character - mosaic tiled floor, stained glass, feature cast iron fireplaces, serving hatch between the kitchen and dining room and original split levels with steps in and out of rooms. The 1930's style kitchen has steel Crittal patio double doors leading out onto a herringbone brick patio area, and the original stained glass French doors in the dining room lead to a seating area outside under a leafy pergola. Upstairs there are four bedrooms; two have original fireplaces, and one is being used as an office. The house bathroom is vintage in style with pale blue tiles and red cast iron roll top bath.