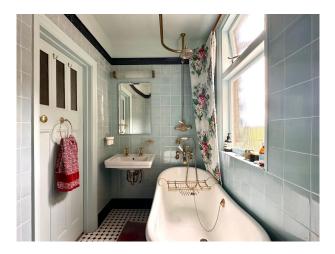

### Interior

This quirky, colourful period property is packed with individual character - mosaic tiled floor, stained glass, feature cast iron fireplaces, serving hatch between the kitchen and dining room and original split levels with steps in and out of rooms. The 1930's style kitchen has steel Crittal patio double doors leading out onto a herringbone brick patio area, and the original stained glass French doors in the dining room lead to a seating area outside under a leafy pergola. Upstairs there are four bedrooms; two have original fireplaces, and one is being used as an office. The house bathroom is vintage in style with pale blue tiles and red cast iron roll top bath.