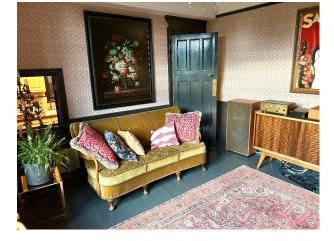

### Interior

This quirky, colourful period property is packed with individual character - mosaic tiled floor, stained glass, feature cast iron fireplaces, serving hatch between the kitchen and dining room and original split levels with steps in and out of rooms. The 1930's style kitchen has steel Crittal patio double doors leading out onto a herringbone brick patio area, and the original stained glass French doors in the dining room lead to a seating area outside under a leafy pergola. Upstairs there are four bedrooms; two have original fireplaces, and one is being used as an office. The house bathroom is vintage in style with pale blue tiles and red cast iron roll top bath.