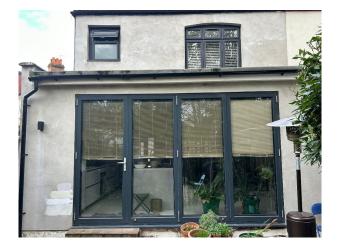

## LON6450 Semi Detached London Home For Filming

A modern look featuring steel beams, large bi fold doors and skylights for filming and video shoots

## Semi Detached London Home For Filming

A modern look featuring steel beams, large bi fold doors and skylights for filming and video shoots

Location: North London, London, United Kingdom Within the M25: Yes Categories: Semi-Detached Houses | Family Modern

## Interior

A modern look featuring steel beams, large bi fold doors including skylights to bring lots of light into the dining and kitchen room area. The living are and dining kitchen is partitioned with oak wooden beams also complimented across the staircase. And features as a banister leading up to the second floor of the house.