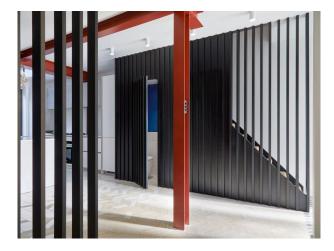

## Interior

A modern look featuring steel beams, large bi fold doors including skylights to bring lots of light into the dining and kitchen room area. The living are and dining kitchen is partitioned with oak wooden beams also complimented across the staircase. And features as a banister leading up to the second floor of the house.