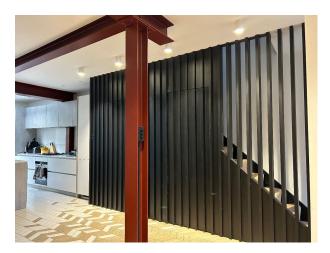

## Interior

A modern look featuring steel beams, large bi fold doors including skylights to bring lots of light into the dining and kitchen room area. The living are and dining kitchen is partitioned with oak wooden beams also complimented across the staircase. And features as a banister leading up to the second floor of the house.