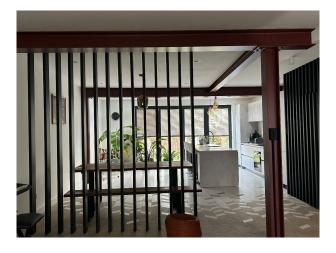

## Interior

A modern look featuring steel beams, large bi fold doors including skylights to bring lots of light into the dining and kitchen room area. The living are and dining kitchen is partitioned with oak wooden beams also complimented across the staircase. And features as a banister leading up to the second floor of the house.