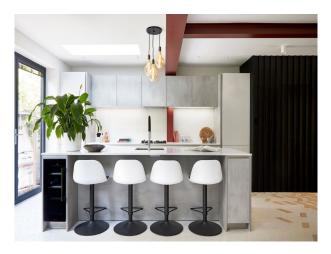

## Interior

A modern look featuring steel beams, large bi fold doors including skylights to bring lots of light into the dining and kitchen room area. The living are and dining kitchen is partitioned with oak wooden beams also complimented across the staircase. And features as a banister leading up to the second floor of the house.