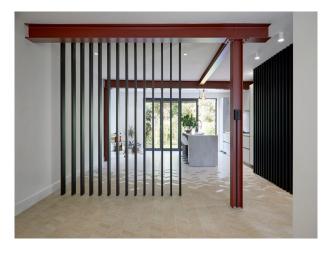

## LON6450 Semi Detached London Home For Filming

A modern look featuring steel beams, large bi fold doors and skylights for filming and video shoots

## Semi Detached London Home For Filming

A modern look featuring steel beams, large bi fold doors and skylights for filming and video shoots

Location: North London, London, United Kingdom Within the M25: Yes Categories: Semi-Detached Houses | Family Modern

## Interior

A modern look featuring steel beams, large bi fold doors including skylights to bring lots of light into the dining and kitchen room area. The living are and dining kitchen is partitioned with oak wooden beams also complimented across the staircase. And features as a banister leading up to the second floor of the house.