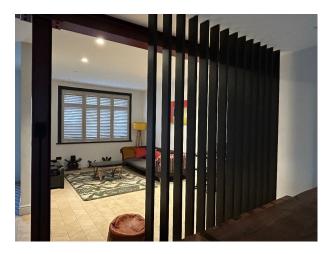

## Interior

A modern look featuring steel beams, large bi fold doors including skylights to bring lots of light into the dining and kitchen room area. The living are and dining kitchen is partitioned with oak wooden beams also complimented across the staircase. And features as a banister leading up to the second floor of the house.