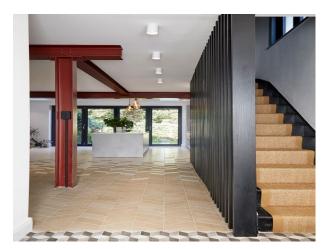

## Interior

A modern look featuring steel beams, large bi fold doors including skylights to bring lots of light into the dining and kitchen room area. The living are and dining kitchen is partitioned with oak wooden beams also complimented across the staircase. And features as a banister leading up to the second floor of the house.