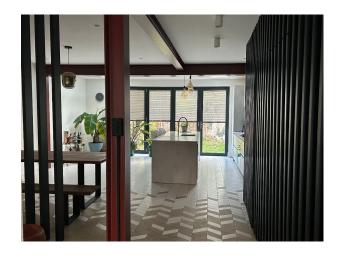

## Interior

A modern look featuring steel beams, large bi fold doors including skylights to bring lots of light into the dining and kitchen room area. The living are and dining kitchen is partitioned with oak wooden beams also complimented across the staircase. And features as a banister leading up to the second floor of the house.