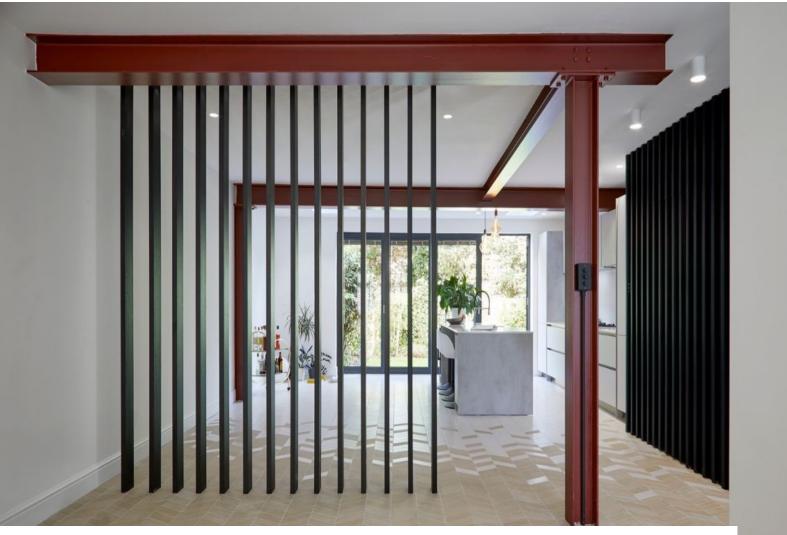

## LON6450 Semi Detached London Home For Filming

A modern look featuring steel beams, large bi fold doors and skylights for filming and video shoots

## Semi Detached London Home For Filming

A modern look featuring steel beams, large bi fold doors and skylights for filming and video shoots

Location: North London, London, United Kingdom Within the M25: Yes Categories: Semi-Detached Houses | Family Modern

## Interior

A modern look featuring steel beams, large bi fold doors including skylights to bring lots of light into the dining and kitchen room area. The living are and dining kitchen is partitioned with oak wooden beams also complimented across the staircase. And features as a banister leading up to the second floor of the house.