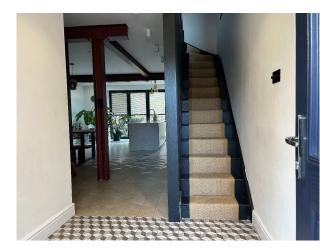

## Interior

A modern look featuring steel beams, large bi fold doors including skylights to bring lots of light into the dining and kitchen room area. The living are and dining kitchen is partitioned with oak wooden beams also complimented across the staircase. And features as a banister leading up to the second floor of the house.