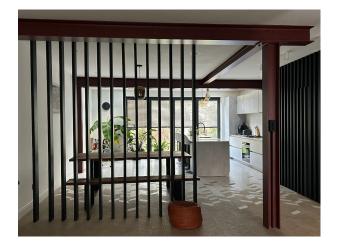

## Interior

A modern look featuring steel beams, large bi fold doors including skylights to bring lots of light into the dining and kitchen room area. The living are and dining kitchen is partitioned with oak wooden beams also complimented across the staircase. And features as a banister leading up to the second floor of the house.