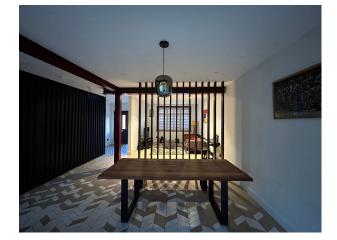

## Interior

A modern look featuring steel beams, large bi fold doors including skylights to bring lots of light into the dining and kitchen room area. The living are and dining kitchen is partitioned with oak wooden beams also complimented across the staircase. And features as a banister leading up to the second floor of the house.