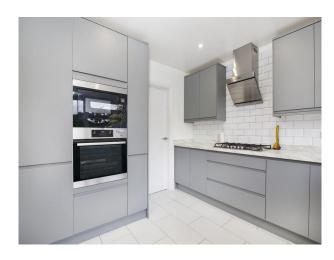

### Interior

Three bedrooms, 2 bathrooms. Sky broadband, kitchen has breakfast bar