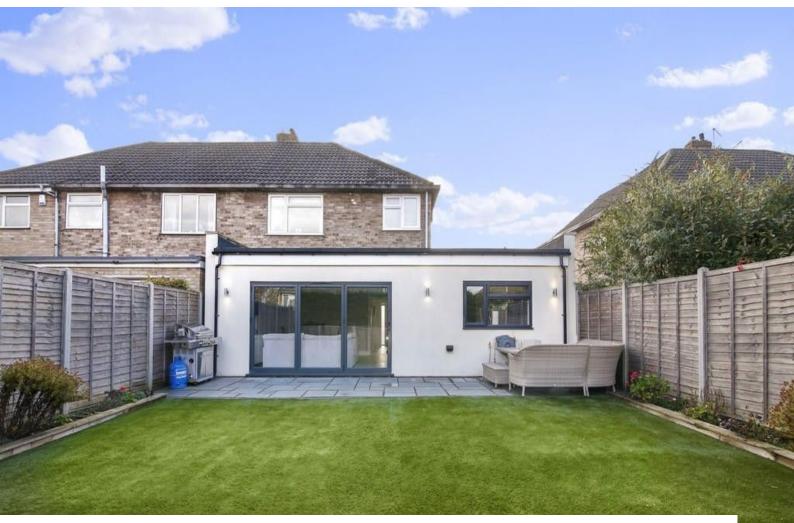

# LON5355 Semi Detached Modern Home For Filming

3 Bedroom Semi-Detached Modern Property Modern Interior, double driveway, garden and large kitchen/ diner with bifold doors. Parking available on the road without restrictions

## **Semi Detached Modern Home For Filming**

3 Bedroom Semi-Detached Modern Property Modern Interior, double driveway, garden and large kitchen/ diner with bifold doors. Parking available on the road without restrictions

#### Exterior

North facing garden. 2 car driveway.