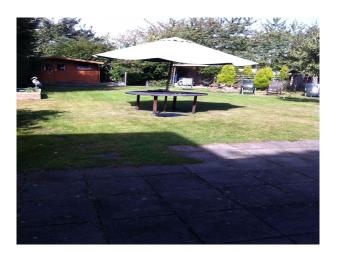

#### **Exterior Features**

- Back Garden
- Decking
- Garden Shed
- Patio

### Exterior

Cu de sac quiet area, rail track at the back view of field (next door neighbour is also available for dual-property filming requests)