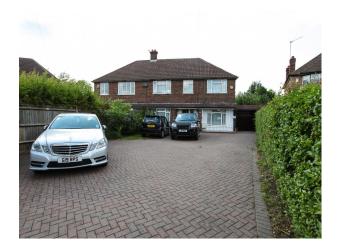

## **Semi-Detached Open Plan Home For Filming**

It is in a cul-de-sac near pinewood studios and has been used for Sky Crackers episodes for Christmas .

Location: Buckinghamshire, United Kingdom Within the M25: Yes Categories: Semi-Detached Houses | Family Modern No Bedrooms: 5 No Bathrooms: 3

#### Parking

- Driveway
- Off Street Parking
- Dining Room
- Drawing Room
- Green Room
- Hair/Make-up Room

- **Facilities** 
  - Domestic Power
  - Internet Access
  - Mains Water

### Exterior

Cu de sac quiet area, rail track at the back view of field (next door neighbour is also available for dual-property filming requests)