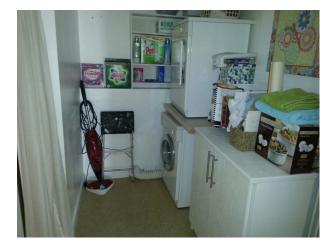

#### **Kitchen Facilities**

- Gas Hob
- Large Dining Table
- Open Plan
- Pots and Pans
- Prep Area
- Small Appliances
- Utensils
- Residential View

Walls & Windows

- Large Windows • Painted Walls
- Wallpapered Walls