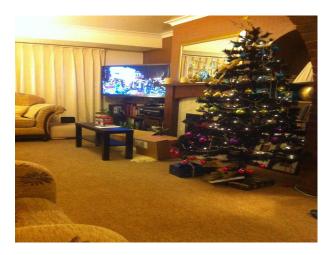

#### **Interior Features**

- Furnished
- Modern Fireplace
- Modern Staircase

#### **Kitchen types**

- Cream & White Units
- Kitchen (Multiple)
- Wooden Units

- - Views
- Rooms

- Living Room
- Loft
- Lounge
- Porch
- Store Room
- Study