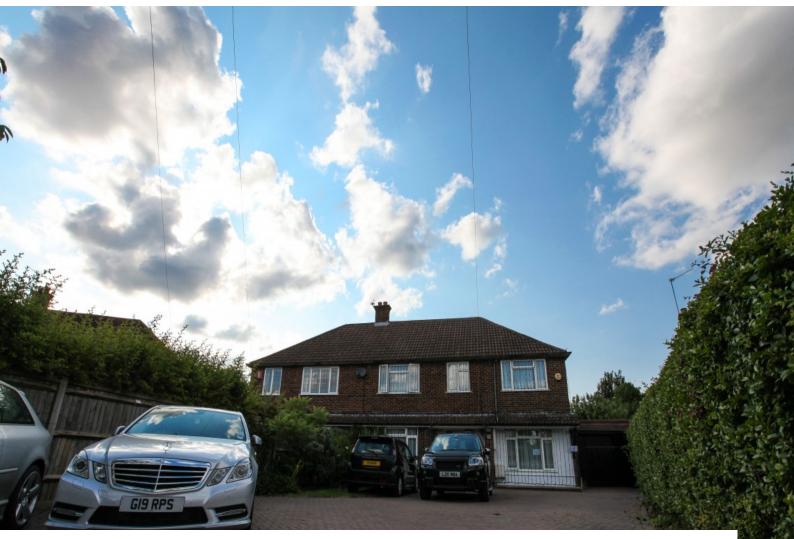

# SE2271 Semi-Detached Open Plan Home For Filming

It is in a cul-de-sac near pinewood studios and has been used for Sky Crackers episodes for Christmas .

## **Semi-Detached Open Plan Home For Filming**

It is in a cul-de-sac near pinewood studios and has been used for Sky Crackers episodes for Christmas .

Location: Buckinghamshire, United Kingdom Within the M25: Yes Categories: Semi-Detached Houses | Family Modern No Bedrooms: 5 No Bathrooms: 3

### Exterior

Cu de sac quiet area, rail track at the back view of field (next door neighbour is also available for dual-property filming requests)