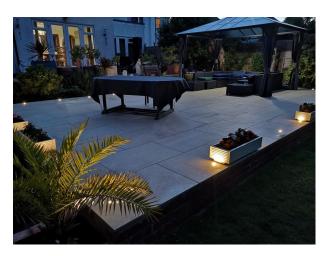

# SE5742 Semi Detached Property For Filming

4 dbl bed Semi, 3 bathrooms, open plan lounge/diner, large kitchen. Garage. Large patio and garden. Unrestricted parking in area

## SE5742

## **Semi Detached Property For Filming**

 $4\ dbl$  bed Semi, 3 bathrooms, open plan lounge/diner, large kitchen. Garage. Large patio and garden. Unrestricted parking in area



Location: Buckinghamshire, United Kingdom

Within the M25: No

Categories: Semi-Detached Houses

#### **Features:**

Facilities Interior Features

• Furnished

- Domestic Power
- Internet Access
- Mains Water
- Toilets

## **Parking**

• Driveway

**Kitchen Facilities** 

- Eat In
- Kitchen Diner

Kitchen types

• Coloured Units

### Exterior

Electric charging point