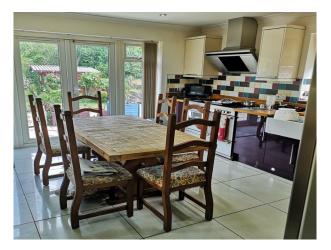

# SE5742 Semi Detached Property For Filming

4 dbl bed Semi, 3 bathrooms, open plan lounge/diner, large kitchen. Garage. Large patio and garden. Unrestricted parking in area

## **Semi Detached Property For Filming**

 $4\ dbl$  bed Semi, 3 bathrooms, open plan lounge/diner, large kitchen. Garage. Large patio and garden. Unrestricted parking in area

Location: Buckinghamshire, United Kingdom

## **Parking**

• Driveway

**Kitchen Facilities** 

- Eat In
- Kitchen Diner

Kitchen types

• Coloured Units