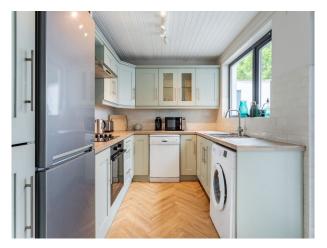

#### Interior

3 bedroom semi detached Victorian redbrick property. There are 2 bathrooms. A newly installed shower room downstairs and upstairs a small bathroom with shower over bath. The 3 bedrooms are, Front bedroom king size bed. Back bedroom double bed. Small 3rd bedroom with single bed.