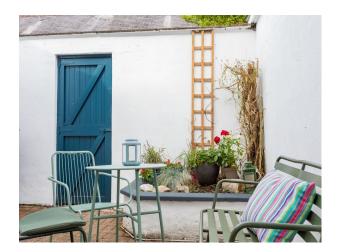

#### Exterior

There is a parking area and small front garden. There is a garage accessed at back of house across the patio area.