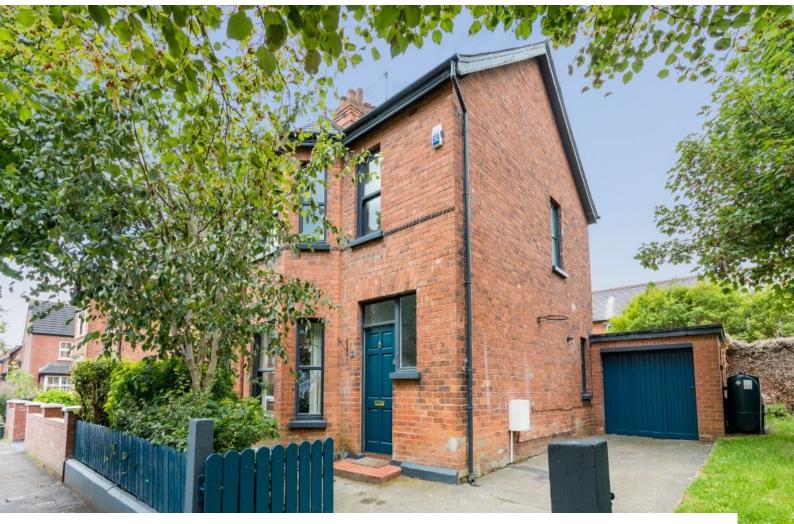

## **Semi Detached Victorian Home For Filming**

Semi detached recently refurbished red brick Victorian property with knock through living dining room available for filming and video shoots

Location: County Antrim, United Kingdom

#### Exterior

There is a parking area and small front garden. There is a garage accessed at back of house across the patio area.