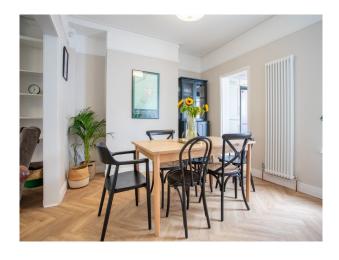

## **Semi Detached Victorian Home For Filming**

Semi detached recently refurbished red brick Victorian property with knock through living dining room available for filming and video shoots

Location: County Antrim, United Kingdom

#### Interior

3 bedroom semi detached Victorian redbrick property. There are 2 bathrooms. A newly installed shower room downstairs and upstairs a small bathroom with shower over bath. The 3 bedrooms are, Front bedroom king size bed. Back bedroom double bed. Small 3rd bedroom with single bed.