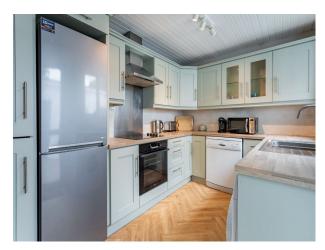

#### Interior

3 bedroom semi detached Victorian redbrick property. There are 2 bathrooms. A newly installed shower room downstairs and upstairs a small bathroom with shower over bath. The 3 bedrooms are, Front bedroom king size bed. Back bedroom double bed. Small 3rd bedroom with single bed.