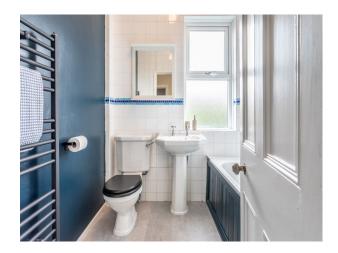

#### Interior

3 bedroom semi detached Victorian redbrick property. There are 2 bathrooms. A newly installed shower room downstairs and upstairs a small bathroom with shower over bath. The 3 bedrooms are, Front bedroom king size bed. Back bedroom double bed. Small 3rd bedroom with single bed.