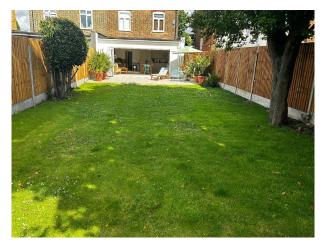

#### Exterior

The property has a drive that can fit two cars and has ample free street parking. The garden is large, approximately 90ft with a patio area, 2 apple trees and a pear tree.