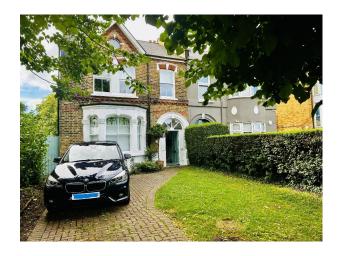

#### Exterior

The property has a drive that can fit two cars and has ample free street parking. The garden is large, approximately 90ft with a patio area, 2 apple trees and a pear tree.