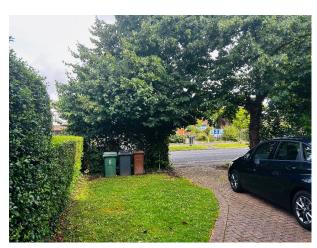

#### Exterior

The property has a drive that can fit two cars and has ample free street parking. The garden is large, approximately 90ft with a patio area, 2 apple trees and a pear tree.