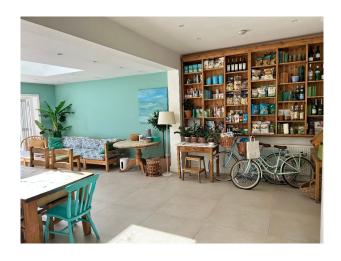

#### Interior

Four bedroom Victorian house. The home has two bathrooms for use , one upstairs and the other downstairs. The kitchen is a large extension.