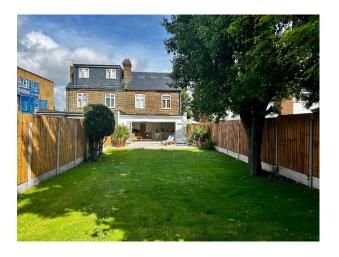

#### Exterior

The property has a drive that can fit two cars and has ample free street parking. The garden is large, approximately 90ft with a patio area, 2 apple trees and a pear tree.