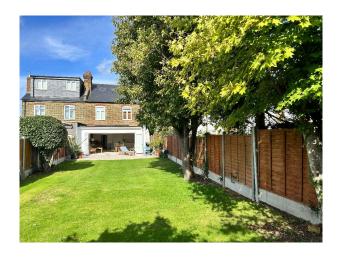

#### Exterior

The property has a drive that can fit two cars and has ample free street parking. The garden is large, approximately 90ft with a patio area, 2 apple trees and a pear tree.