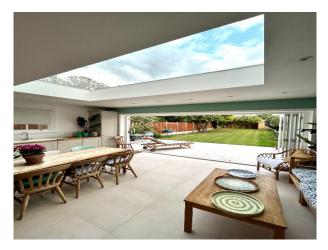

#### Interior

Four bedroom Victorian house. The home has two bathrooms for use , one upstairs and the other downstairs. The kitchen is a large extension.

#### Exterior

The property has a drive that can fit two cars and has ample free street parking. The garden is large, approximately 90ft with a patio area, 2 apple trees and a pear tree.