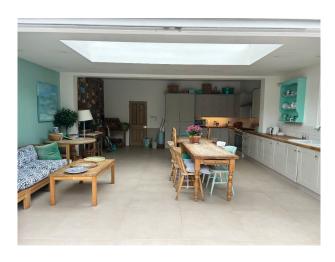

#### Interior

Four bedroom Victorian house. The home has two bathrooms for use , one upstairs and the other downstairs. The kitchen is a large extension.