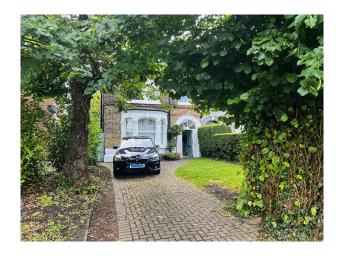

#### Exterior

The property has a drive that can fit two cars and has ample free street parking. The garden is large, approximately 90ft with a patio area, 2 apple trees and a pear tree.