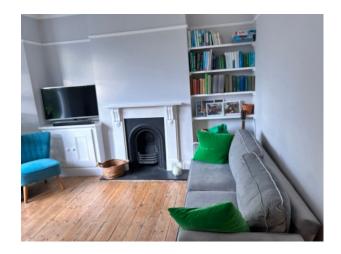

#### Interior

Four bedroom Victorian house. The home has two bathrooms for use , one upstairs and the other downstairs. The kitchen is a large extension.