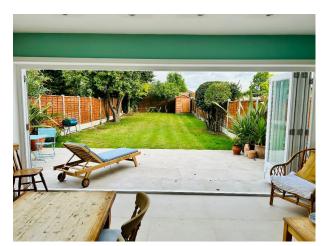

#### Exterior

The property has a drive that can fit two cars and has ample free street parking. The garden is large, approximately 90ft with a patio area, 2 apple trees and a pear tree.