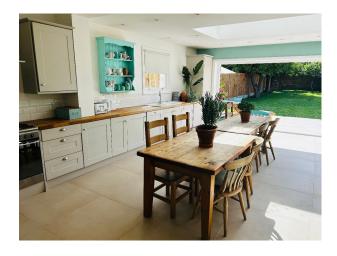

#### Interior

Four bedroom Victorian house. The home has two bathrooms for use , one upstairs and the other downstairs. The kitchen is a large extension.