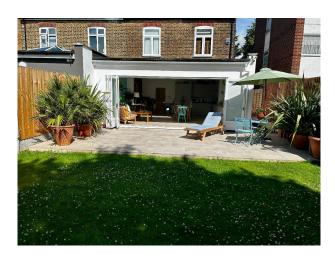

#### Exterior

The property has a drive that can fit two cars and has ample free street parking. The garden is large, approximately 90ft with a patio area, 2 apple trees and a pear tree.