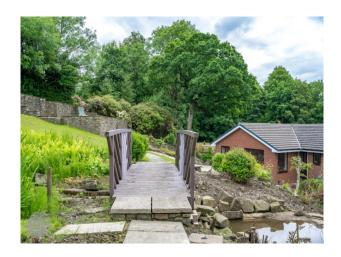

### Exterior

It is located on 1.5 acres of land, this comprises of large, well-manicured gardens around all sides of the property as well as a large woodland area to the right of the property. Fantastic views from all sides of the property looking out on the countryside. Opposite the front of the house faces a field which often has sheep and horses grazing. The views from the back garden are beautiful.