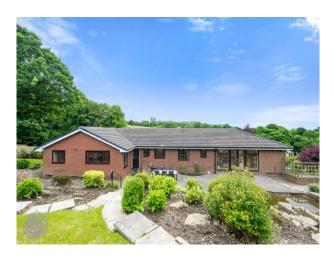

### Interior

The property Is detached and located at the end of a quiet, private road. It has five bedrooms but could easily become up to seven bedrooms due to it having multiple reception rooms.

### Exterior

It is located on 1.5 acres of land, this comprises of large, well-manicured gardens around all sides of the property as well as a large woodland area to the right of the property. Fantastic views from all sides of the property looking out on the countryside. Opposite the front of the house faces a field which often has sheep and horses grazing. The views from the back garden are beautiful.