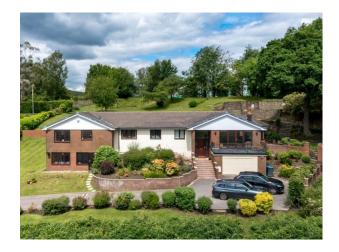

## **Semi Rural Detached Home For Filming**

At the end of a quiet, private lane. 1.5 acres of land. Beautiful views.

Location: Lancashire, United Kingdom

Within the M25: No

Categories: Detached & Executive Houses | Family Modern

### Exterior

It is located on 1.5 acres of land, this comprises of large, well-manicured gardens around all sides of the property as well as a large woodland area to the right of the property. Fantastic views from all sides of the property looking out on the countryside. Opposite the front of the house faces a field which often has sheep and horses grazing. The views from the back garden are beautiful.