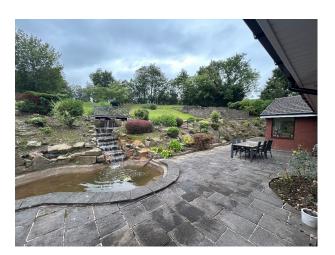

### Exterior

It is located on 1.5 acres of land, this comprises of large, well-manicured gardens around all sides of the property as well as a large woodland area to the right of the property. Fantastic views from all sides of the property looking out on the countryside. Opposite the front of the house faces a field which often has sheep and horses grazing. The views from the back garden are beautiful.