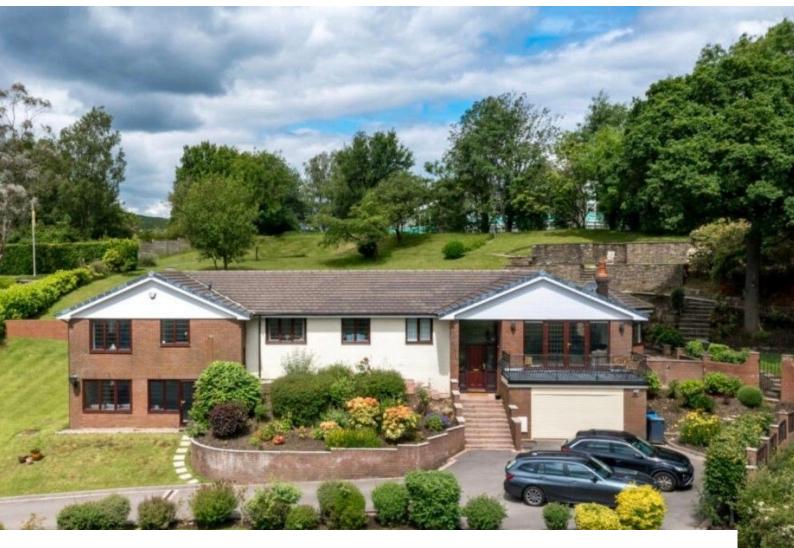

## **Semi Rural Detached Home For Filming**

At the end of a quiet, private lane. 1.5 acres of land. Beautiful views.

Location: Lancashire, United Kingdom

Within the M25: No

Categories: Detached & Executive Houses | Family Modern

### Exterior

It is located on 1.5 acres of land, this comprises of large, well-manicured gardens around all sides of the property as well as a large woodland area to the right of the property. Fantastic views from all sides of the property looking out on the countryside. Opposite the front of the house faces a field which often has sheep and horses grazing. The views from the back garden are beautiful.