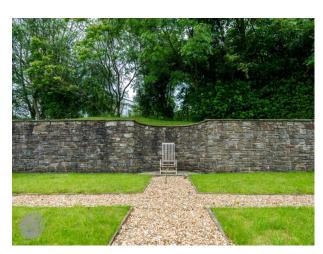

### Exterior

It is located on 1.5 acres of land, this comprises of large, well-manicured gardens around all sides of the property as well as a large woodland area to the right of the property. Fantastic views from all sides of the property looking out on the countryside. Opposite the front of the house faces a field which often has sheep and horses grazing. The views from the back garden are beautiful.