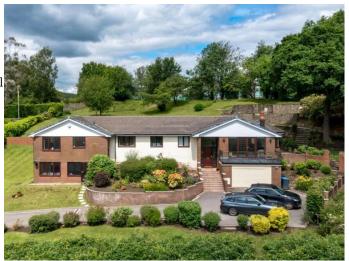

## **Semi Rural Detached Home For Filming**

At the end of a quiet, private lane. 1.5 acres of land. Beautiful views.

Location: Lancashire, United Kingdom

Within the M25: No

Categories: Detached & Executive Houses | Family Modern

### Exterior

It is located on 1.5 acres of land, this comprises of large, well-manicured gardens around all sides of the property as well as a large woodland area to the right of the property. Fantastic views from all sides of the property looking out on the countryside. Opposite the front of the house faces a field which often has sheep and horses grazing. The views from the back garden are beautiful.