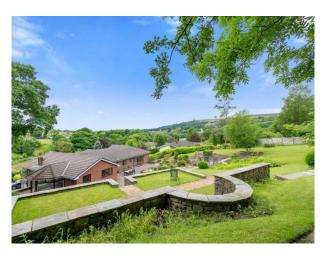

### Exterior

It is located on 1.5 acres of land, this comprises of large, well-manicured gardens around all sides of the property as well as a large woodland area to the right of the property. Fantastic views from all sides of the property looking out on the countryside. Opposite the front of the house faces a field which often has sheep and horses grazing. The views from the back garden are beautiful.