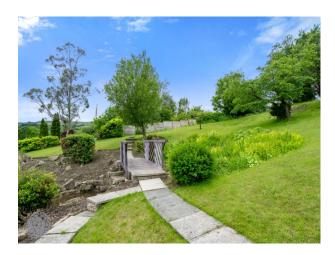

### Exterior

It is located on 1.5 acres of land, this comprises of large, well-manicured gardens around all sides of the property as well as a large woodland area to the right of the property. Fantastic views from all sides of the property looking out on the countryside. Opposite the front of the house faces a field which often has sheep and horses grazing. The views from the back garden are beautiful.