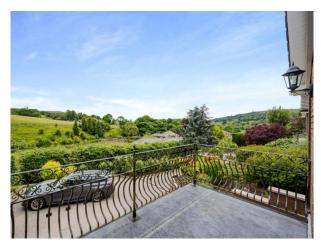

### Exterior

It is located on 1.5 acres of land, this comprises of large, well-manicured gardens around all sides of the property as well as a large woodland area to the right of the property. Fantastic views from all sides of the property looking out on the countryside. Opposite the front of the house faces a field which often has sheep and horses grazing. The views from the back garden are beautiful.