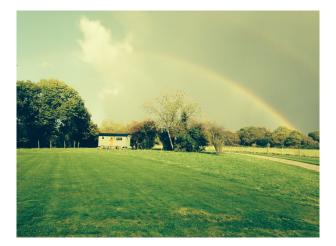

iod Fireplace | <ul> <li>Aga</li> <li>Breakfast Bar</li> <li>Eat In</li> <li>Island</li> <li>Large Dining Table</li> <li>Open Plan</li> <li>Pots and Pans</li> <li>Prep Area</li> </ul> | • Rustic Kitchens                                                                                                                                                    |

• Utensils

#### Parking

#### Rooms

# Views

# Walls & Windows

- Driveway
- Secure Parking
- Bar
- Barn
- Changing Room
- Green Room
- Hair/Make-up Room
- Meeting/Board Room
- Store Room

- Countryside View
- Exposed Beams
- Exposed Brick Walls
- Large Windows
- Stone Walls

# Interior

The Shepherds Hut is as in the pictures provided. But I can allow use of my barn for crew and work needs.