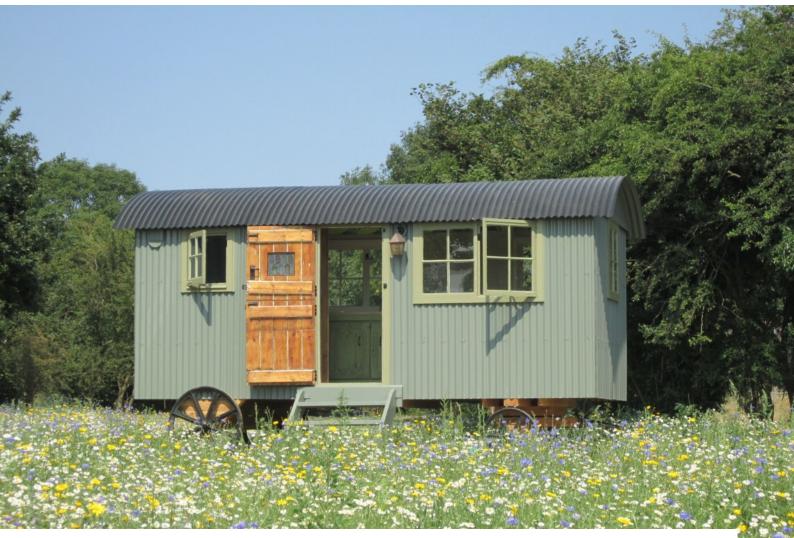

**SE2210 Shepherd's Hut. Retro, Querk! As featured in Period Living.** Set in a beautiful rural area at the foot of the South Downs.

# Shepherd's Hut. Retro, Querk! As featured in Period Living.

Set in a beautiful rural area at the foot of the South Downs.

Location: West Sussex, United Kingdom Within the M25: No Categories: Parks & Gardens | Cabins & Portable Structures | Retro | Shabby Chic | Other Conversions | Rustic No Bedrooms: 2 No Bathrooms: 1

# Interior

The Shepherds Hut is as in the pictures provided. But I can allow use of my barn for crew and work needs.