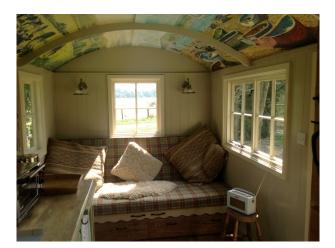

# Interior

The Shepherds Hut is as in the pictures provided. But I can allow use of my barn for crew and work needs.