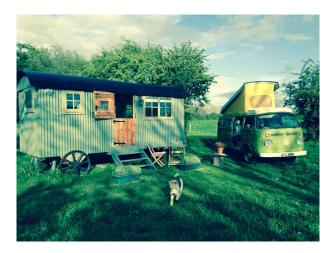

**SE2210 Shepherd's Hut. Retro, Querk! As featured in Period Living.** Set in a beautiful rural area at the foot of the South Downs.

# Shepherd's Hut. Retro, Querk! As featured in Period Living.

Set in a beautiful rural area at the foot of the South Downs.

Location: West Sussex, United Kingdom Within the M25: No Categories: Parks & Gardens | Cabins & Portable Structures | Retro | Shabby Chic | Other Conversions | Rustic No Bedrooms: 2 No Bathrooms: 1

# Interior

The Shepherds Hut is as in the pictures provided. But I can allow use of my barn for crew and work needs.