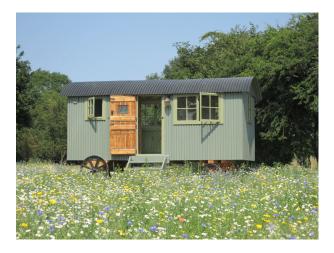

**SE2210 Shepherd's Hut. Retro, Querk! As featured in Period Living.** Set in a beautiful rural area at the foot of the South Downs.

# Shepherd's Hut. Retro, Querk! As featured in Period Living.

Set in a beautiful rural area at the foot of the South Downs.

Location: West Sussex, United Kingdom Within the M25: No Categories: Parks & Gardens | Cabins & Portable Structures | Retro | Shabby Chic | Other Conversions | Rustic No Bedrooms: 2 No Bathrooms: 1

# Interior

The Shepherds Hut is as in the pictures provided. But I can allow use of my barn for crew and work needs.