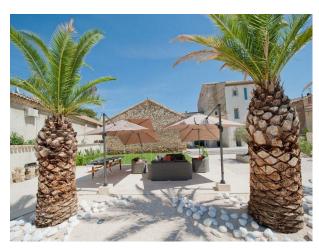

#### Interior

Large traditional Maison de maitre with a large contemporary extension set in large gardens with a big pool.

- Open plan ground floor with Gyro focus fire
- Modern kitchen
- Huge attic room with massive walk-in shower
- 3 traditional bedrooms
- Large pergola with summer kitchen
- First floor loggia
- Big outdoor swimming pool
- Good parking
- 1 hour from major airports with no overhead noise.
- 40 mins from Mediterranean beaches