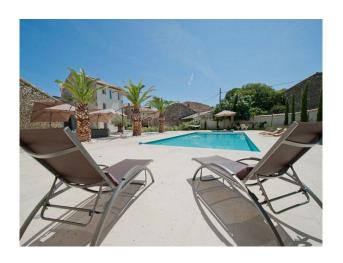

#### Interior

Large traditional Maison de maitre with a large contemporary extension set in large gardens with a big pool.

- Open plan ground floor with Gyro focus fire
- Modern kitchen
- Huge attic room with massive walk-in shower
- 3 traditional bedrooms
- Large pergola with summer kitchen
- First floor loggia
- Big outdoor swimming pool
- Good parking
- 1 hour from major airports with no overhead noise.
- 40 mins from Mediterranean beaches