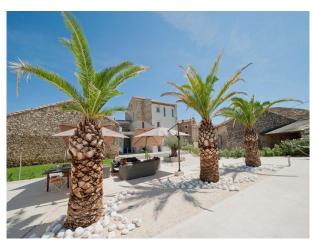

#### Interior

Large traditional Maison de maitre with a large contemporary extension set in large gardens with a big pool.

- Open plan ground floor with Gyro focus fire
- Modern kitchen
- Huge attic room with massive walk-in shower
- 3 traditional bedrooms
- Large pergola with summer kitchen
- First floor loggia
- Big outdoor swimming pool
- Good parking
- 1 hour from major airports with no overhead noise.
- 40 mins from Mediterranean beaches