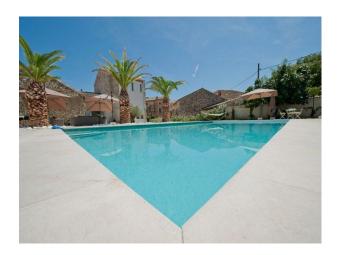

#### Interior

Large traditional Maison de maitre with a large contemporary extension set in large gardens with a big pool.

- Open plan ground floor with Gyro focus fire
- Modern kitchen
- Huge attic room with massive walk-in shower
- 3 traditional bedrooms
- Large pergola with summer kitchen
- First floor loggia
- Big outdoor swimming pool
- Good parking
- 1 hour from major airports with no overhead noise.
- 40 mins from Mediterranean beaches