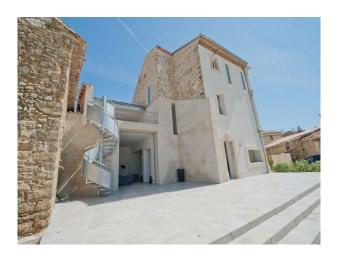

#### Interior

Large traditional Maison de maitre with a large contemporary extension set in large gardens with a big pool.

- Open plan ground floor with Gyro focus fire
- Modern kitchen
- Huge attic room with massive walk-in shower
- 3 traditional bedrooms
- Large pergola with summer kitchen
- First floor loggia
- Big outdoor swimming pool
- Good parking
- 1 hour from major airports with no overhead noise.
- 40 mins from Mediterranean beaches