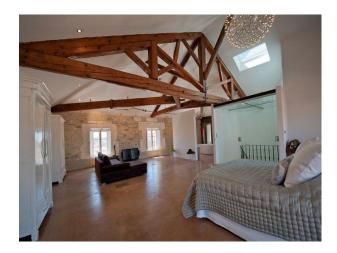

#### Interior

Large traditional Maison de maitre with a large contemporary extension set in large gardens with a big pool.

- Open plan ground floor with Gyro focus fire
- Modern kitchen
- Huge attic room with massive walk-in shower
- 3 traditional bedrooms
- Large pergola with summer kitchen
- First floor loggia
- Big outdoor swimming pool
- Good parking
- 1 hour from major airports with no overhead noise.
- 40 mins from Mediterranean beaches