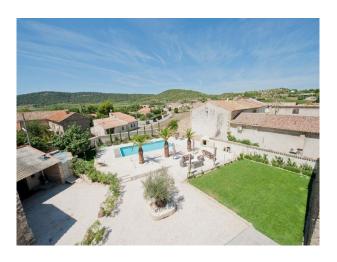

#### Interior

Large traditional Maison de maitre with a large contemporary extension set in large gardens with a big pool.

- Open plan ground floor with Gyro focus fire
- Modern kitchen
- Huge attic room with massive walk-in shower
- 3 traditional bedrooms
- Large pergola with summer kitchen
- First floor loggia
- Big outdoor swimming pool
- Good parking
- 1 hour from major airports with no overhead noise.
- 40 mins from Mediterranean beaches