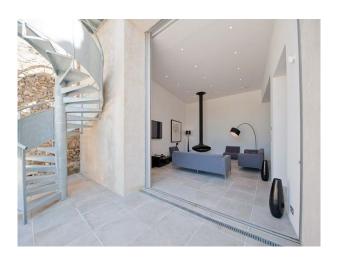

#### Interior

Large traditional Maison de maitre with a large contemporary extension set in large gardens with a big pool.

- Open plan ground floor with Gyro focus fire
- Modern kitchen
- Huge attic room with massive walk-in shower
- 3 traditional bedrooms
- Large pergola with summer kitchen
- First floor loggia
- Big outdoor swimming pool
- Good parking
- 1 hour from major airports with no overhead noise.
- 40 mins from Mediterranean beaches