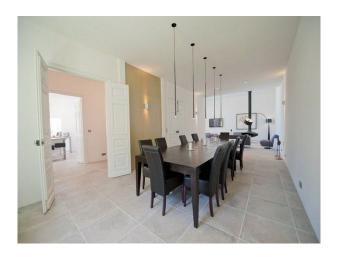

#### Interior

Large traditional Maison de maitre with a large contemporary extension set in large gardens with a big pool.

- Open plan ground floor with Gyro focus fire
- Modern kitchen
- Huge attic room with massive walk-in shower
- 3 traditional bedrooms
- Large pergola with summer kitchen
- First floor loggia
- Big outdoor swimming pool
- Good parking
- 1 hour from major airports with no overhead noise.
- 40 mins from Mediterranean beaches