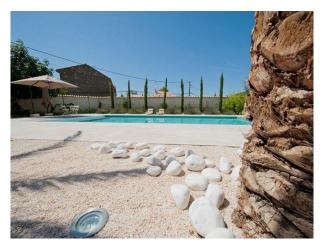

#### Interior

Large traditional Maison de maitre with a large contemporary extension set in large gardens with a big pool.

- Open plan ground floor with Gyro focus fire
- Modern kitchen
- Huge attic room with massive walk-in shower
- 3 traditional bedrooms
- Large pergola with summer kitchen
- First floor loggia
- Big outdoor swimming pool
- Good parking
- 1 hour from major airports with no overhead noise.
- 40 mins from Mediterranean beaches