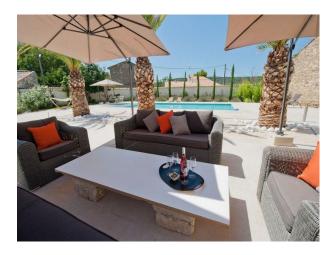

#### Interior

Large traditional Maison de maitre with a large contemporary extension set in large gardens with a big pool.

- Open plan ground floor with Gyro focus fire
- Modern kitchen
- Huge attic room with massive walk-in shower
- 3 traditional bedrooms
- Large pergola with summer kitchen
- First floor loggia
- Big outdoor swimming pool
- Good parking
- 1 hour from major airports with no overhead noise.
- 40 mins from Mediterranean beaches