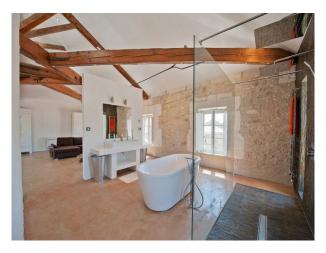

#### Interior

Large traditional Maison de maitre with a large contemporary extension set in large gardens with a big pool.

- Open plan ground floor with Gyro focus fire
- Modern kitchen
- Huge attic room with massive walk-in shower
- 3 traditional bedrooms
- Large pergola with summer kitchen
- First floor loggia
- Big outdoor swimming pool
- Good parking
- 1 hour from major airports with no overhead noise.
- 40 mins from Mediterranean beaches