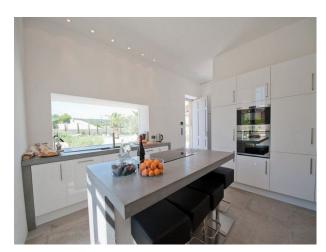

#### Interior

Large traditional Maison de maitre with a large contemporary extension set in large gardens with a big pool.

- Open plan ground floor with Gyro focus fire
- Modern kitchen
- Huge attic room with massive walk-in shower
- 3 traditional bedrooms
- Large pergola with summer kitchen
- First floor loggia
- Big outdoor swimming pool
- Good parking
- 1 hour from major airports with no overhead noise.
- 40 mins from Mediterranean beaches