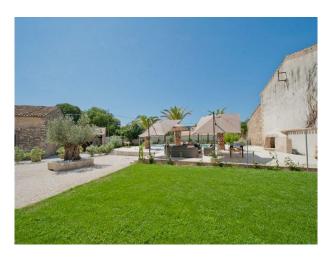

#### Interior

Large traditional Maison de maitre with a large contemporary extension set in large gardens with a big pool.

- Open plan ground floor with Gyro focus fire
- Modern kitchen
- Huge attic room with massive walk-in shower
- 3 traditional bedrooms
- Large pergola with summer kitchen
- First floor loggia
- Big outdoor swimming pool
- Good parking
- 1 hour from major airports with no overhead noise.
- 40 mins from Mediterranean beaches