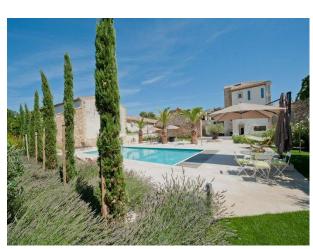

#### Interior

Large traditional Maison de maitre with a large contemporary extension set in large gardens with a big pool.

- Open plan ground floor with Gyro focus fire
- Modern kitchen
- Huge attic room with massive walk-in shower
- 3 traditional bedrooms
- Large pergola with summer kitchen
- First floor loggia
- Big outdoor swimming pool
- Good parking
- 1 hour from major airports with no overhead noise.
- 40 mins from Mediterranean beaches