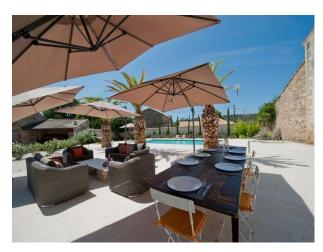

#### Interior

Large traditional Maison de maitre with a large contemporary extension set in large gardens with a big pool.

- Open plan ground floor with Gyro focus fire
- Modern kitchen
- Huge attic room with massive walk-in shower
- 3 traditional bedrooms
- Large pergola with summer kitchen
- First floor loggia
- Big outdoor swimming pool
- Good parking
- 1 hour from major airports with no overhead noise.
- 40 mins from Mediterranean beaches