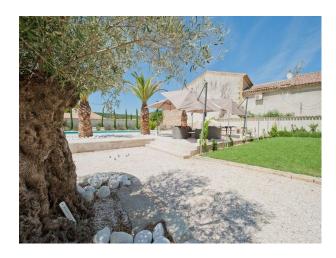

#### Interior

Large traditional Maison de maitre with a large contemporary extension set in large gardens with a big pool.

- Open plan ground floor with Gyro focus fire
- Modern kitchen
- Huge attic room with massive walk-in shower
- 3 traditional bedrooms
- Large pergola with summer kitchen
- First floor loggia
- Big outdoor swimming pool
- Good parking
- 1 hour from major airports with no overhead noise.
- 40 mins from Mediterranean beaches