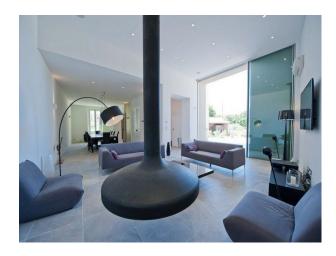

#### Interior

Large traditional Maison de maitre with a large contemporary extension set in large gardens with a big pool.

- Open plan ground floor with Gyro focus fire
- Modern kitchen
- Huge attic room with massive walk-in shower
- 3 traditional bedrooms
- Large pergola with summer kitchen
- First floor loggia
- Big outdoor swimming pool
- Good parking
- 1 hour from major airports with no overhead noise.
- 40 mins from Mediterranean beaches