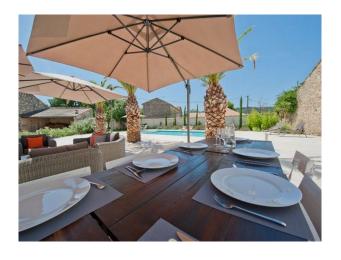

#### Interior

Large traditional Maison de maitre with a large contemporary extension set in large gardens with a big pool.

- Open plan ground floor with Gyro focus fire
- Modern kitchen
- Huge attic room with massive walk-in shower
- 3 traditional bedrooms
- Large pergola with summer kitchen
- First floor loggia
- Big outdoor swimming pool
- Good parking
- 1 hour from major airports with no overhead noise.
- 40 mins from Mediterranean beaches