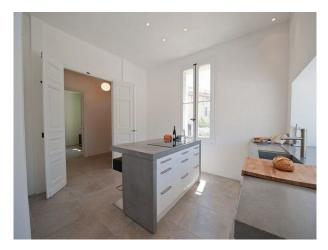

#### Interior

Large traditional Maison de maitre with a large contemporary extension set in large gardens with a big pool.

- Open plan ground floor with Gyro focus fire
- Modern kitchen
- Huge attic room with massive walk-in shower
- 3 traditional bedrooms
- Large pergola with summer kitchen
- First floor loggia
- Big outdoor swimming pool
- Good parking
- 1 hour from major airports with no overhead noise.
- 40 mins from Mediterranean beaches