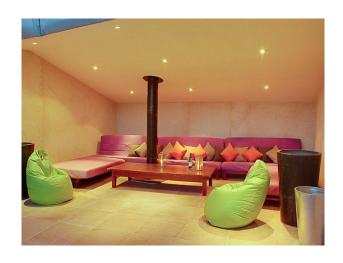

#### Interior

Large traditional Maison de maitre with a large contemporary extension set in large gardens with a big pool.

- Open plan ground floor with Gyro focus fire
- Modern kitchen
- Huge attic room with massive walk-in shower
- 3 traditional bedrooms
- Large pergola with summer kitchen
- First floor loggia
- Big outdoor swimming pool
- Good parking
- 1 hour from major airports with no overhead noise.
- 40 mins from Mediterranean beaches