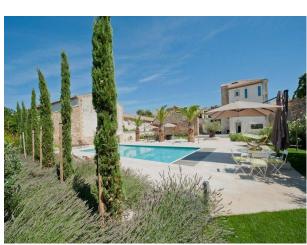

#### Interior

Large traditional Maison de maitre with a large contemporary extension set in large gardens with a big pool.

- Open plan ground floor with Gyro focus fire
- Modern kitchen
- Huge attic room with massive walk-in shower
- 3 traditional bedrooms
- Large pergola with summer kitchen
- First floor loggia
- Big outdoor swimming pool
- Good parking
- 1 hour from major airports with no overhead noise.
- 40 mins from Mediterranean beaches