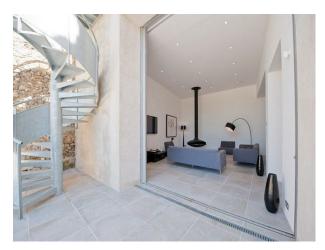

#### Interior

Large traditional Maison de maitre with a large contemporary extension set in large gardens with a big pool.

- Open plan ground floor with Gyro focus fire
- Modern kitchen
- Huge attic room with massive walk-in shower
- 3 traditional bedrooms
- Large pergola with summer kitchen
- First floor loggia
- Big outdoor swimming pool
- Good parking
- 1 hour from major airports with no overhead noise.
- 40 mins from Mediterranean beaches