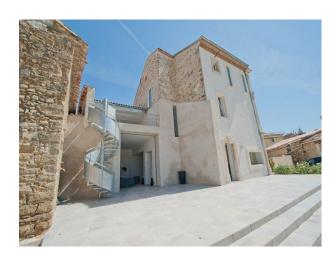

#### Interior

Large traditional Maison de maitre with a large contemporary extension set in large gardens with a big pool.

- Open plan ground floor with Gyro focus fire
- Modern kitchen
- Huge attic room with massive walk-in shower
- 3 traditional bedrooms
- Large pergola with summer kitchen
- First floor loggia
- Big outdoor swimming pool
- Good parking
- 1 hour from major airports with no overhead noise.
- 40 mins from Mediterranean beaches