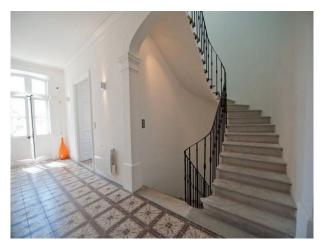

#### Interior

Large traditional Maison de maitre with a large contemporary extension set in large gardens with a big pool.

- Open plan ground floor with Gyro focus fire
- Modern kitchen
- Huge attic room with massive walk-in shower
- 3 traditional bedrooms
- Large pergola with summer kitchen
- First floor loggia
- Big outdoor swimming pool
- Good parking
- 1 hour from major airports with no overhead noise.
- 40 mins from Mediterranean beaches