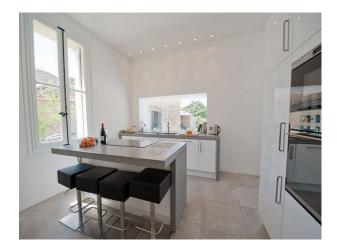

#### Interior

Large traditional Maison de maitre with a large contemporary extension set in large gardens with a big pool.

- Open plan ground floor with Gyro focus fire
- Modern kitchen
- Huge attic room with massive walk-in shower
- 3 traditional bedrooms
- Large pergola with summer kitchen
- First floor loggia
- Big outdoor swimming pool
- Good parking
- 1 hour from major airports with no overhead noise.
- 40 mins from Mediterranean beaches