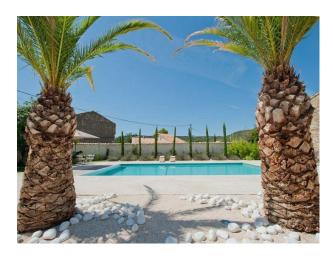

#### Interior

Large traditional Maison de maitre with a large contemporary extension set in large gardens with a big pool.

- Open plan ground floor with Gyro focus fire
- Modern kitchen
- Huge attic room with massive walk-in shower
- 3 traditional bedrooms
- Large pergola with summer kitchen
- First floor loggia
- Big outdoor swimming pool
- Good parking
- 1 hour from major airports with no overhead noise.
- 40 mins from Mediterranean beaches