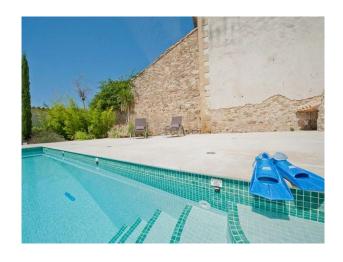

#### Interior

Large traditional Maison de maitre with a large contemporary extension set in large gardens with a big pool.

- Open plan ground floor with Gyro focus fire
- Modern kitchen
- Huge attic room with massive walk-in shower
- 3 traditional bedrooms
- Large pergola with summer kitchen
- First floor loggia
- Big outdoor swimming pool
- Good parking
- 1 hour from major airports with no overhead noise.
- 40 mins from Mediterranean beaches