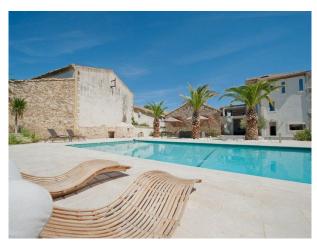

#### Interior

Large traditional Maison de maitre with a large contemporary extension set in large gardens with a big pool.

- Open plan ground floor with Gyro focus fire
- Modern kitchen
- Huge attic room with massive walk-in shower
- 3 traditional bedrooms
- Large pergola with summer kitchen
- First floor loggia
- Big outdoor swimming pool
- Good parking
- 1 hour from major airports with no overhead noise.
- 40 mins from Mediterranean beaches