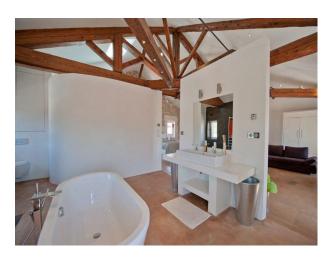

#### Interior

Large traditional Maison de maitre with a large contemporary extension set in large gardens with a big pool.

- Open plan ground floor with Gyro focus fire
- Modern kitchen
- Huge attic room with massive walk-in shower
- 3 traditional bedrooms
- Large pergola with summer kitchen
- First floor loggia
- Big outdoor swimming pool
- Good parking
- 1 hour from major airports with no overhead noise.
- 40 mins from Mediterranean beaches