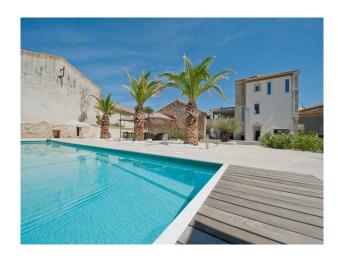

#### Interior

Large traditional Maison de maitre with a large contemporary extension set in large gardens with a big pool.

- Open plan ground floor with Gyro focus fire
- Modern kitchen
- Huge attic room with massive walk-in shower
- 3 traditional bedrooms
- Large pergola with summer kitchen
- First floor loggia
- Big outdoor swimming pool
- Good parking
- 1 hour from major airports with no overhead noise.
- 40 mins from Mediterranean beaches