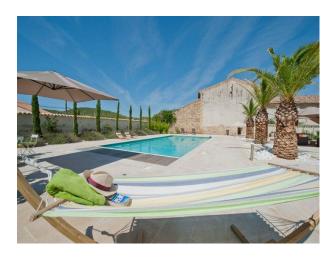

#### Interior

Large traditional Maison de maitre with a large contemporary extension set in large gardens with a big pool.

- Open plan ground floor with Gyro focus fire
- Modern kitchen
- Huge attic room with massive walk-in shower
- 3 traditional bedrooms
- Large pergola with summer kitchen
- First floor loggia
- Big outdoor swimming pool
- Good parking
- 1 hour from major airports with no overhead noise.
- 40 mins from Mediterranean beaches