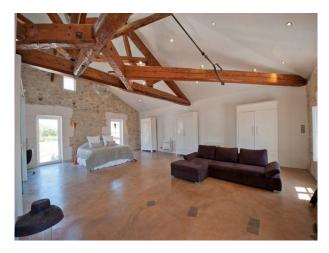

#### Interior

Large traditional Maison de maitre with a large contemporary extension set in large gardens with a big pool.

- Open plan ground floor with Gyro focus fire
- Modern kitchen
- Huge attic room with massive walk-in shower
- 3 traditional bedrooms
- Large pergola with summer kitchen
- First floor loggia
- Big outdoor swimming pool
- Good parking
- 1 hour from major airports with no overhead noise.
- 40 mins from Mediterranean beaches