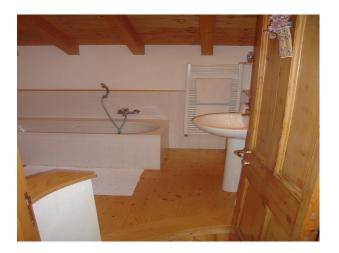

## **Features:**

| <b>Bathroom Types</b> | <b>Bedroom Types</b>                       | <b>Exterior Features</b>                           | Facilities                                                                                  |
|-----------------------|--------------------------------------------|----------------------------------------------------|---------------------------------------------------------------------------------------------|
| Modern Bathroom       | • Double Bedroom                           | <ul><li>Back Garden</li><li>Outdoor Pool</li></ul> | <ul><li>Domestic Power</li><li>Mains Water</li><li>Shoot and Stay</li><li>Toilets</li></ul> |
| Interior Features     | Kitchen Facilities                         | Kitchen types                                      | Parking                                                                                     |
| • Furnished           | <ul><li>Island</li><li>Open Plan</li></ul> | • Kitchen With Island                              | • Off Street Parking                                                                        |
| Rooms                 | Walls & Windows                            |                                                    |                                                                                             |
| D:                    | D : . 1747 11                              |                                                    |                                                                                             |