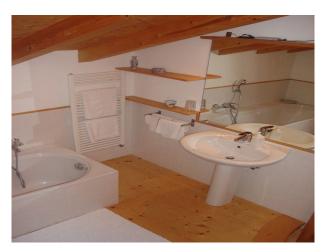

## **Features:**

| <b>Bathroom Types</b> | <b>Bedroom Types</b>                       | <b>Exterior Features</b>                           | Facilities                                                                                  |
|-----------------------|--------------------------------------------|----------------------------------------------------|---------------------------------------------------------------------------------------------|
| Modern Bathroom       | • Double Bedroom                           | <ul><li>Back Garden</li><li>Outdoor Pool</li></ul> | <ul><li>Domestic Power</li><li>Mains Water</li><li>Shoot and Stay</li><li>Toilets</li></ul> |
| Interior Features     | Kitchen Facilities                         | Kitchen types                                      | Parking                                                                                     |
| • Furnished           | <ul><li>Island</li><li>Open Plan</li></ul> | • Kitchen With Island                              | • Off Street Parking                                                                        |
| Rooms                 | Walls & Windows                            |                                                    |                                                                                             |
| D:                    | D : . 1747 11                              |                                                    |                                                                                             |