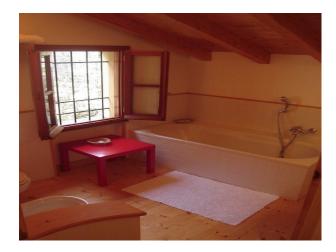

## **Features:**

| <b>Bathroom Types</b> | <b>Bedroom Types</b>                       | <b>Exterior Features</b>                           | Facilities                                                                                  |
|-----------------------|--------------------------------------------|----------------------------------------------------|---------------------------------------------------------------------------------------------|
| Modern Bathroom       | • Double Bedroom                           | <ul><li>Back Garden</li><li>Outdoor Pool</li></ul> | <ul><li>Domestic Power</li><li>Mains Water</li><li>Shoot and Stay</li><li>Toilets</li></ul> |
| Interior Features     | Kitchen Facilities                         | Kitchen types                                      | Parking                                                                                     |
| • Furnished           | <ul><li>Island</li><li>Open Plan</li></ul> | • Kitchen With Island                              | • Off Street Parking                                                                        |
| Rooms                 | Walls & Windows                            |                                                    |                                                                                             |
| D:                    | D : . 1747 11                              |                                                    |                                                                                             |