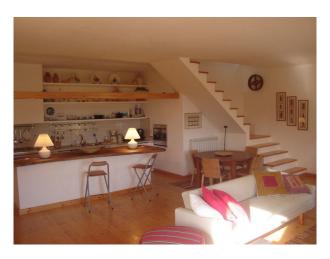

## **Features:**

| <b>Bathroom Types</b> | <b>Bedroom Types</b>                       | <b>Exterior Features</b>                           | Facilities                                                                                  |
|-----------------------|--------------------------------------------|----------------------------------------------------|---------------------------------------------------------------------------------------------|
| Modern Bathroom       | • Double Bedroom                           | <ul><li>Back Garden</li><li>Outdoor Pool</li></ul> | <ul><li>Domestic Power</li><li>Mains Water</li><li>Shoot and Stay</li><li>Toilets</li></ul> |
| Interior Features     | Kitchen Facilities                         | Kitchen types                                      | Parking                                                                                     |
| • Furnished           | <ul><li>Island</li><li>Open Plan</li></ul> | • Kitchen With Island                              | • Off Street Parking                                                                        |
| Rooms                 | Walls & Windows                            |                                                    |                                                                                             |
| D:                    | D : . 1747 11                              |                                                    |                                                                                             |