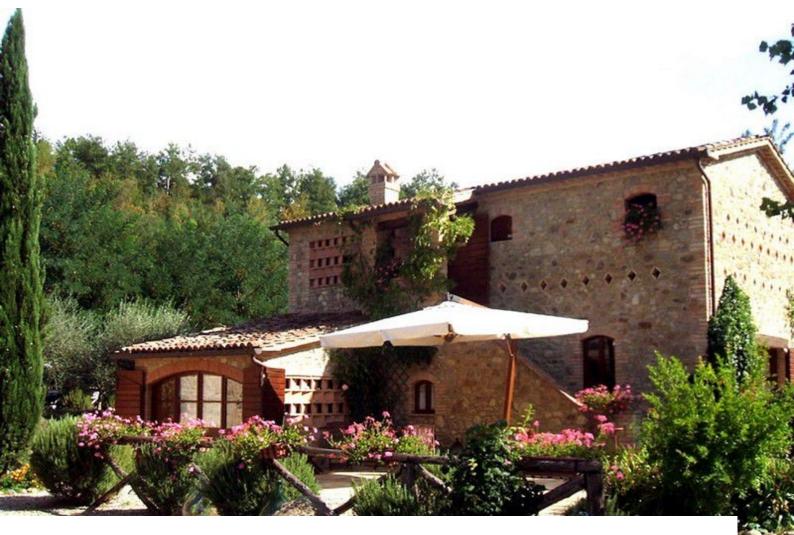

# IT1012 Shoot and Stay Italian Villa Film Location

This beautifully presented 3 bedroomed villa nestles in the countryside and shares its grounds with the Monastery (IT1006).

### **Shoot and Stay Italian Villa Film Location**

This beautifully presented 3 bedroomed villa nestles in the countryside and shares its grounds with the Monastery (IT1006).

**Location:** Italy

Within the M25: No

#### Interior

HistoryOriginally the Villa was built as a church for the monastery in the 1600's, and later converted to a granary in the 1840's, by the Moscatelli family who bought the estate when the Friars of the Mount of Olives Order of Gubbio, who had occupied the site for over 700 years, moved to Siena. Stylish InteriorIn the style of an Umbrian farmhouse, very tastefully restored with the utmost attention to detail, lovingly furnished and decorated to an exceptionally high standard with antiques and handmade furniture.\* 3 living rooms\* Modern Italian blue/grey gloss-finish kitchen\* 3 bedrooms with ensuite\* all painted in light colours\* all elegantly styled with terra-cotta flooring\* all rooms approx. 5.5m x 5.5m\* Terracotta floors\* Huge oak and chestnut beams\* Staircase with a hand crafted wrought iron balustrade\* Combined with an open plan brick arched ground floor area \* Spacious sunny atmosphere\* Signature materials have been used throughout for the interior fixtures, fittings and finishing