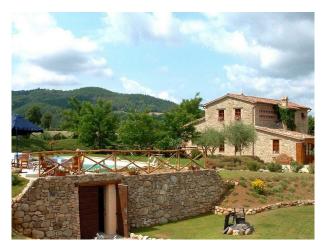

# IT1012 Shoot and Stay Italian Villa Film Location

This beautifully presented 3 bedroomed villa nestles in the countryside and shares its grounds with the Monastery (IT1006).

### **Shoot and Stay Italian Villa Film Location**

This beautifully presented 3 bedroomed villa nestles in the countryside and shares its grounds with the Monastery (IT1006).

**Location:** Italy

Within the M25: No

#### Interior

HistoryOriginally the Villa was built as a church for the monastery in the 1600's, and later converted to a granary in the 1840's, by the Moscatelli family who bought the estate when the Friars of the Mount of Olives Order of Gubbio, who had occupied the site for over 700 years, moved to Siena. Stylish InteriorIn the style of an Umbrian farmhouse, very tastefully restored with the utmost attention to detail, lovingly furnished and decorated to an exceptionally high standard with antiques and handmade furniture.\* 3 living rooms\* Modern Italian blue/grey gloss-finish kitchen\* 3 bedrooms with ensuite\* all painted in light colours\* all elegantly styled with terra-cotta flooring\* all rooms approx. 5.5m x 5.5m\* Terracotta floors\* Huge oak and chestnut beams\* Staircase with a hand crafted wrought iron balustrade\* Combined with an open plan brick arched ground floor area \* Spacious sunny atmosphere\* Signature materials have been used throughout for the interior fixtures, fittings and finishing