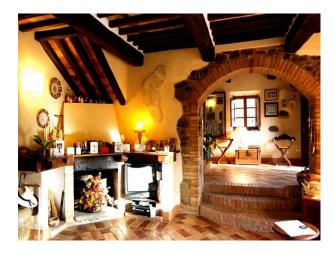

#### Interior

HistoryOriginally the Villa was built as a church for the monastery in the 1600's, and later converted to a granary in the 1840's, by the Moscatelli family who bought the estate when the Friars of the Mount of Olives Order of Gubbio, who had occupied the site for over 700 years, moved to Siena. Stylish InteriorIn the style of an Umbrian farmhouse, very tastefully restored with the utmost attention to detail, lovingly furnished and decorated to an exceptionally high standard with antiques and handmade furniture.\* 3 living rooms\* Modern Italian blue/grey gloss-finish kitchen\* 3 bedrooms with ensuite\* all painted in light colours\* all elegantly styled with terra-cotta flooring\* all rooms approx. 5.5m x 5.5m\* Terracotta floors\* Huge oak and chestnut beams\* Staircase with a hand crafted wrought iron balustrade\* Combined with an open plan brick arched ground floor area \* Spacious sunny atmosphere\* Signature materials have been used throughout for the interior fixtures, fittings and finishing