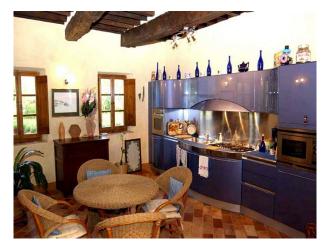

#### Interior

HistoryOriginally the Villa was built as a church for the monastery in the 1600's, and later converted to a granary in the 1840's, by the Moscatelli family who bought the estate when the Friars of the Mount of Olives Order of Gubbio, who had occupied the site for over 700 years, moved to Siena. Stylish InteriorIn the style of an Umbrian farmhouse, very tastefully restored with the utmost attention to detail, lovingly furnished and decorated to an exceptionally high standard with antiques and handmade furniture.\* 3 living rooms\* Modern Italian blue/grey gloss-finish kitchen\* 3 bedrooms with ensuite\* all painted in light colours\* all elegantly styled with terra-cotta flooring\* all rooms approx. 5.5m x 5.5m\* Terracotta floors\* Huge oak and chestnut beams\* Staircase with a hand crafted wrought iron balustrade\* Combined with an open plan brick arched ground floor area \* Spacious sunny atmosphere\* Signature materials have been used throughout for the interior fixtures, fittings and finishing