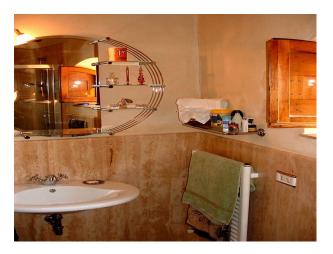

#### Interior

HistoryOriginally the Villa was built as a church for the monastery in the 1600's, and later converted to a granary in the 1840's, by the Moscatelli family who bought the estate when the Friars of the Mount of Olives Order of Gubbio, who had occupied the site for over 700 years, moved to Siena. Stylish InteriorIn the style of an Umbrian farmhouse, very tastefully restored with the utmost attention to detail, lovingly furnished and decorated to an exceptionally high standard with antiques and handmade furniture.\* 3 living rooms\* Modern Italian blue/grey gloss-finish kitchen\* 3 bedrooms with ensuite\* all painted in light colours\* all elegantly styled with terra-cotta flooring\* all rooms approx. 5.5m x 5.5m\* Terracotta floors\* Huge oak and chestnut beams\* Staircase with a hand crafted wrought iron balustrade\* Combined with an open plan brick arched ground floor area \* Spacious sunny atmosphere\* Signature materials have been used throughout for the interior fixtures, fittings and finishing