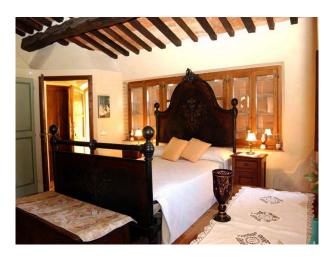

#### Interior

HistoryOriginally the Villa was built as a church for the monastery in the 1600's, and later converted to a granary in the 1840's, by the Moscatelli family who bought the estate when the Friars of the Mount of Olives Order of Gubbio, who had occupied the site for over 700 years, moved to Siena. Stylish InteriorIn the style of an Umbrian farmhouse, very tastefully restored with the utmost attention to detail, lovingly furnished and decorated to an exceptionally high standard with antiques and handmade furniture.\* 3 living rooms\* Modern Italian blue/grey gloss-finish kitchen\* 3 bedrooms with ensuite\* all painted in light colours\* all elegantly styled with terra-cotta flooring\* all rooms approx. 5.5m x 5.5m\* Terracotta floors\* Huge oak and chestnut beams\* Staircase with a hand crafted wrought iron balustrade\* Combined with an open plan brick arched ground floor area \* Spacious sunny atmosphere\* Signature materials have been used throughout for the interior fixtures, fittings and finishing