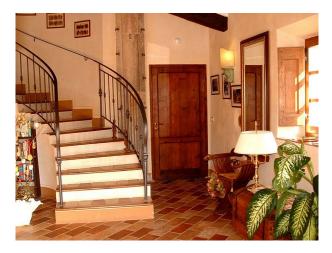

#### Interior

HistoryOriginally the Villa was built as a church for the monastery in the 1600's, and later converted to a granary in the 1840's, by the Moscatelli family who bought the estate when the Friars of the Mount of Olives Order of Gubbio, who had occupied the site for over 700 years, moved to Siena. Stylish InteriorIn the style of an Umbrian farmhouse, very tastefully restored with the utmost attention to detail, lovingly furnished and decorated to an exceptionally high standard with antiques and handmade furniture.\* 3 living rooms\* Modern Italian blue/grey gloss-finish kitchen\* 3 bedrooms with ensuite\* all painted in light colours\* all elegantly styled with terra-cotta flooring\* all rooms approx. 5.5m x 5.5m\* Terracotta floors\* Huge oak and chestnut beams\* Staircase with a hand crafted wrought iron balustrade\* Combined with an open plan brick arched ground floor area \* Spacious sunny atmosphere\* Signature materials have been used throughout for the interior fixtures, fittings and finishing