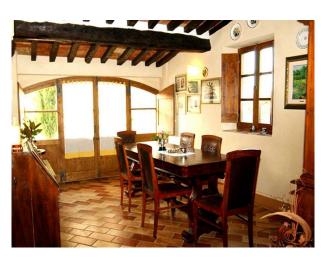

#### Interior

HistoryOriginally the Villa was built as a church for the monastery in the 1600's, and later converted to a granary in the 1840's, by the Moscatelli family who bought the estate when the Friars of the Mount of Olives Order of Gubbio, who had occupied the site for over 700 years, moved to Siena. Stylish InteriorIn the style of an Umbrian farmhouse, very tastefully restored with the utmost attention to detail, lovingly furnished and decorated to an exceptionally high standard with antiques and handmade furniture.\* 3 living rooms\* Modern Italian blue/grey gloss-finish kitchen\* 3 bedrooms with ensuite\* all painted in light colours\* all elegantly styled with terra-cotta flooring\* all rooms approx. 5.5m x 5.5m\* Terracotta floors\* Huge oak and chestnut beams\* Staircase with a hand crafted wrought iron balustrade\* Combined with an open plan brick arched ground floor area \* Spacious sunny atmosphere\* Signature materials have been used throughout for the interior fixtures, fittings and finishing