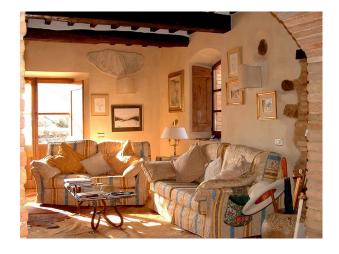

#### Interior

HistoryOriginally the Villa was built as a church for the monastery in the 1600's, and later converted to a granary in the 1840's, by the Moscatelli family who bought the estate when the Friars of the Mount of Olives Order of Gubbio, who had occupied the site for over 700 years, moved to Siena. Stylish InteriorIn the style of an Umbrian farmhouse, very tastefully restored with the utmost attention to detail, lovingly furnished and decorated to an exceptionally high standard with antiques and handmade furniture.\* 3 living rooms\* Modern Italian blue/grey gloss-finish kitchen\* 3 bedrooms with ensuite\* all painted in light colours\* all elegantly styled with terra-cotta flooring\* all rooms approx. 5.5m x 5.5m\* Terracotta floors\* Huge oak and chestnut beams\* Staircase with a hand crafted wrought iron balustrade\* Combined with an open plan brick arched ground floor area \* Spacious sunny atmosphere\* Signature materials have been used throughout for the interior fixtures, fittings and finishing