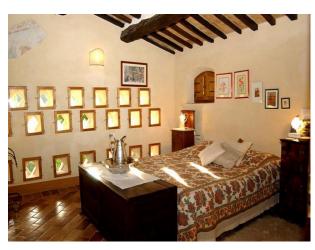

#### Interior

HistoryOriginally the Villa was built as a church for the monastery in the 1600's, and later converted to a granary in the 1840's, by the Moscatelli family who bought the estate when the Friars of the Mount of Olives Order of Gubbio, who had occupied the site for over 700 years, moved to Siena. Stylish InteriorIn the style of an Umbrian farmhouse, very tastefully restored with the utmost attention to detail, lovingly furnished and decorated to an exceptionally high standard with antiques and handmade furniture.\* 3 living rooms\* Modern Italian blue/grey gloss-finish kitchen\* 3 bedrooms with ensuite\* all painted in light colours\* all elegantly styled with terra-cotta flooring\* all rooms approx. 5.5m x 5.5m\* Terracotta floors\* Huge oak and chestnut beams\* Staircase with a hand crafted wrought iron balustrade\* Combined with an open plan brick arched ground floor area \* Spacious sunny atmosphere\* Signature materials have been used throughout for the interior fixtures, fittings and finishing