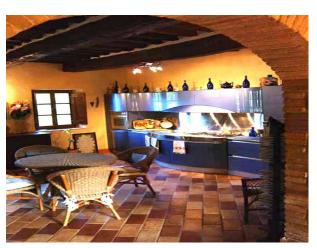

#### Interior

HistoryOriginally the Villa was built as a church for the monastery in the 1600's, and later converted to a granary in the 1840's, by the Moscatelli family who bought the estate when the Friars of the Mount of Olives Order of Gubbio, who had occupied the site for over 700 years, moved to Siena. Stylish InteriorIn the style of an Umbrian farmhouse, very tastefully restored with the utmost attention to detail, lovingly furnished and decorated to an exceptionally high standard with antiques and handmade furniture.\* 3 living rooms\* Modern Italian blue/grey gloss-finish kitchen\* 3 bedrooms with ensuite\* all painted in light colours\* all elegantly styled with terra-cotta flooring\* all rooms approx. 5.5m x 5.5m\* Terracotta floors\* Huge oak and chestnut beams\* Staircase with a hand crafted wrought iron balustrade\* Combined with an open plan brick arched ground floor area \* Spacious sunny atmosphere\* Signature materials have been used throughout for the interior fixtures, fittings and finishing