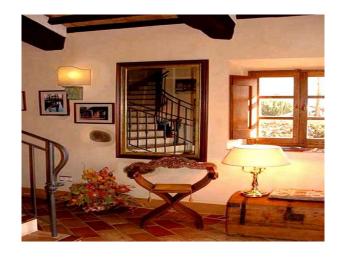

#### Interior

HistoryOriginally the Villa was built as a church for the monastery in the 1600's, and later converted to a granary in the 1840's, by the Moscatelli family who bought the estate when the Friars of the Mount of Olives Order of Gubbio, who had occupied the site for over 700 years, moved to Siena. Stylish InteriorIn the style of an Umbrian farmhouse, very tastefully restored with the utmost attention to detail, lovingly furnished and decorated to an exceptionally high standard with antiques and handmade furniture.\* 3 living rooms\* Modern Italian blue/grey gloss-finish kitchen\* 3 bedrooms with ensuite\* all painted in light colours\* all elegantly styled with terra-cotta flooring\* all rooms approx. 5.5m x 5.5m\* Terracotta floors\* Huge oak and chestnut beams\* Staircase with a hand crafted wrought iron balustrade\* Combined with an open plan brick arched ground floor area \* Spacious sunny atmosphere\* Signature materials have been used throughout for the interior fixtures, fittings and finishing