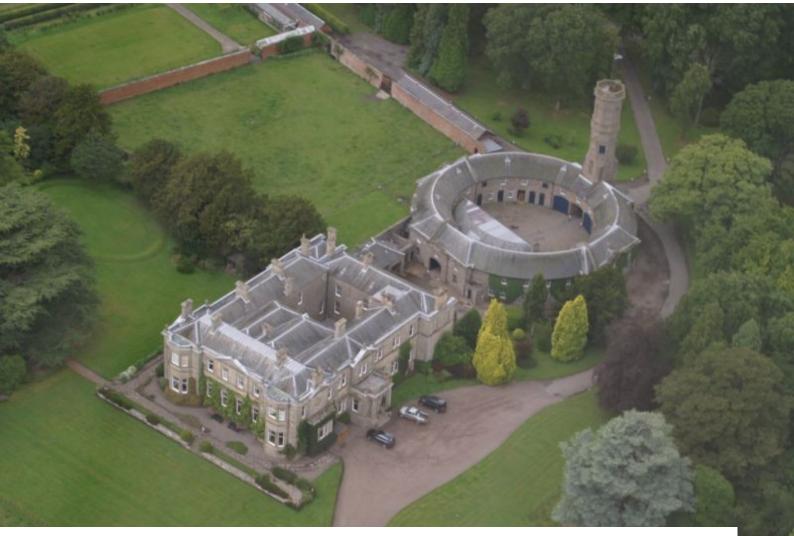

### Shoot and Stay on Scottish Estate

Victorian mansion, and estate properties, overlooking the Tay Estuary in Scotland available for filming and photo shoots.

Location: Perth & Kinross, United Kingdom Within the M25: No Categories: Castles & Monasteries | Period Houses | Stately Homes & Manors | High End Traditional

#### Interior

Property Features Include:

- Hidden behind the walls are 400 acres of gardens and parkland
- Double story circular stable block with Tower clock (with original stables etc.)
- Four driveways/entrances with gate houses
- Tennis courts
- Polo pitch
- Walled gardens
- Within the walled garden we have:
- Standing stones
- Old Folly with moat
- Wooded areas and open grounds
- Large old steadings
- Reed beds (previously used for thatching)
- Curling pond
- Croquet lawn
- Various old stone bridges
- Garden outhouses
- Large Greenhouse
- Summer houses
- Farm tracks
- Woodland walks
- Outside the walls there is approximately another 4000 acres

#### Exterior

We have lots of space for parking and are very easy to get to Edinburgh and Glasgow airports are both less than 50 miles, or an hour's drive away.

There are two train stations 15 minutes away and we also have suitable landing sites for Helicopters.Accommodation We have some accommodation including a flat in the back of the house, and a large choice of hotels within 15 minutes drive