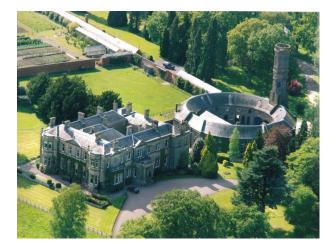

## **S0979 Shoot and Stay on Scottish Estate**

Victorian mansion, and estate properties, overlooking the Tay Estuary in Scotland available for filming and photo shoots.

### Shoot and Stay on Scottish Estate

Victorian mansion, and estate properties, overlooking the Tay Estuary in Scotland available for filming and photo shoots.

Location: Perth & Kinross, United Kingdom Within the M25: No Categories: Castles & Monasteries | Period Houses | Stately Homes & Manors | High End Traditional

#### Interior

Property Features Include:

- Hidden behind the walls are 400 acres of gardens and parkland
- Double story circular stable block with Tower clock (with original stables etc.)
- Four driveways/entrances with gate houses
- Tennis courts
- Polo pitch
- Walled gardens
- Within the walled garden we have:
- Standing stones
- Old Folly with moat
- Wooded areas and open grounds
- Large old steadings
- Reed beds (previously used for thatching)
- Curling pond
- Croquet lawn
- Various old stone bridges
- Garden outhouses
- Large Greenhouse
- Summer houses
- Farm tracks
- Woodland walks
- Outside the walls there is approximately another 4000 acres