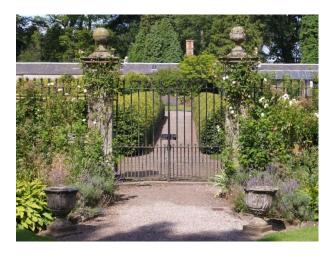

#### Interior

Property Features Include:

- Hidden behind the walls are 400 acres of gardens and parkland
- Double story circular stable block with Tower clock (with original stables etc.)
- Four driveways/entrances with gate houses
- Tennis courts
- Polo pitch
- Walled gardens
- Within the walled garden we have:
- Standing stones
- Old Folly with moat
- Wooded areas and open grounds
- Large old steadings
- Reed beds (previously used for thatching)
- Curling pond
- Croquet lawn
- Various old stone bridges
- Garden outhouses
- Large Greenhouse
- Summer houses
- Farm tracks
- Woodland walks
- Outside the walls there is approximately another 4000 acres