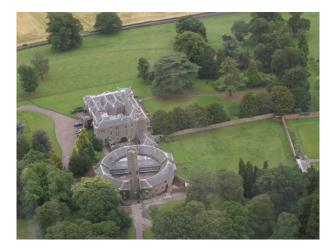

## **S0979 Shoot and Stay on Scottish Estate**

Victorian mansion, and estate properties, overlooking the Tay Estuary in Scotland available for filming and photo shoots.

### Shoot and Stay on Scottish Estate

Victorian mansion, and estate properties, overlooking the Tay Estuary in Scotland available for filming and photo shoots.

Location: Perth & Kinross, United Kingdom Within the M25: No Categories: Castles & Monasteries | Period Houses | Stately Homes & Manors | High End Traditional

#### Interior

Property Features Include:

- Hidden behind the walls are 400 acres of gardens and parkland
- Double story circular stable block with Tower clock (with original stables etc.)
- Four driveways/entrances with gate houses
- Tennis courts
- Polo pitch
- Walled gardens
- Within the walled garden we have:
- Standing stones
- Old Folly with moat
- Wooded areas and open grounds
- Large old steadings
- Reed beds (previously used for thatching)
- Curling pond
- Croquet lawn
- Various old stone bridges
- Garden outhouses
- Large Greenhouse
- Summer houses
- Farm tracks
- Woodland walks
- Outside the walls there is approximately another 4000 acres