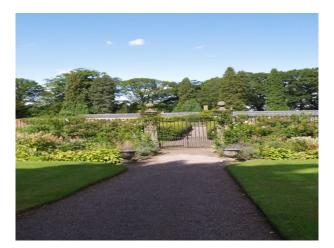

#### Interior

Property Features Include:

- Hidden behind the walls are 400 acres of gardens and parkland
- Double story circular stable block with Tower clock (with original stables etc.)
- Four driveways/entrances with gate houses
- Tennis courts
- Polo pitch
- Walled gardens
- Within the walled garden we have:
- Standing stones
- Old Folly with moat
- Wooded areas and open grounds
- Large old steadings
- Reed beds (previously used for thatching)
- Curling pond
- Croquet lawn
- Various old stone bridges
- Garden outhouses
- Large Greenhouse
- Summer houses
- Farm tracks
- Woodland walks
- Outside the walls there is approximately another 4000 acres