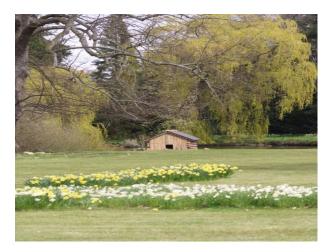

#### Interior

Property Features Include:

- Hidden behind the walls are 400 acres of gardens and parkland
- Double story circular stable block with Tower clock (with original stables etc.)
- Four driveways/entrances with gate houses
- Tennis courts
- Polo pitch
- Walled gardens
- Within the walled garden we have:
- Standing stones
- Old Folly with moat
- Wooded areas and open grounds
- Large old steadings
- Reed beds (previously used for thatching)
- Curling pond
- Croquet lawn
- Various old stone bridges
- Garden outhouses
- Large Greenhouse
- Summer houses
- Farm tracks
- Woodland walks
- Outside the walls there is approximately another 4000 acres