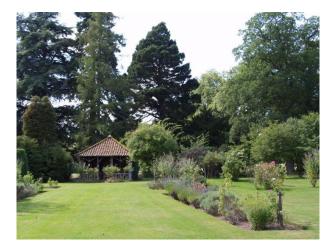

#### Interior

Property Features Include:

- Hidden behind the walls are 400 acres of gardens and parkland
- Double story circular stable block with Tower clock (with original stables etc.)
- Four driveways/entrances with gate houses
- Tennis courts
- Polo pitch
- Walled gardens
- Within the walled garden we have:
- Standing stones
- Old Folly with moat
- Wooded areas and open grounds
- Large old steadings
- Reed beds (previously used for thatching)
- Curling pond
- Croquet lawn
- Various old stone bridges
- Garden outhouses
- Large Greenhouse
- Summer houses
- Farm tracks
- Woodland walks
- Outside the walls there is approximately another 4000 acres