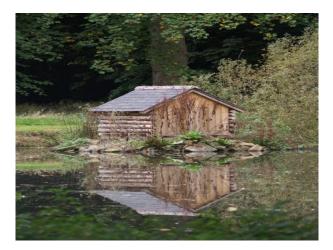

#### Interior

Property Features Include:

- Hidden behind the walls are 400 acres of gardens and parkland
- Double story circular stable block with Tower clock (with original stables etc.)
- Four driveways/entrances with gate houses
- Tennis courts
- Polo pitch
- Walled gardens
- Within the walled garden we have:
- Standing stones
- Old Folly with moat
- Wooded areas and open grounds
- Large old steadings
- Reed beds (previously used for thatching)
- Curling pond
- Croquet lawn
- Various old stone bridges
- Garden outhouses
- Large Greenhouse
- Summer houses
- Farm tracks
- Woodland walks
- Outside the walls there is approximately another 4000 acres