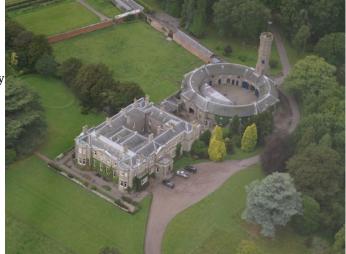

### Shoot and Stay on Scottish Estate

Victorian mansion, and estate properties, overlooking the Tay Estuary in Scotland available for filming and photo shoots.

Location: Perth & Kinross, United Kingdom Within the M25: No Categories: Castles & Monasteries | Period Houses | Stately Homes & Manors | High End Traditional

#### Interior

Property Features Include:

- Hidden behind the walls are 400 acres of gardens and parkland
- Double story circular stable block with Tower clock (with original stables etc.)
- Four driveways/entrances with gate houses
- Tennis courts
- Polo pitch
- Walled gardens
- Within the walled garden we have:
- Standing stones
- Old Folly with moat
- Wooded areas and open grounds
- Large old steadings
- Reed beds (previously used for thatching)
- Curling pond
- Croquet lawn
- Various old stone bridges
- Garden outhouses
- Large Greenhouse
- Summer houses
- Farm tracks
- Woodland walks
- Outside the walls there is approximately another 4000 acres

#### Exterior

We have lots of space for parking and are very easy to get to Edinburgh and Glasgow airports are both less than 50 miles, or an hour's drive away.

There are two train stations 15 minutes away and we also have suitable landing sites for Helicopters.Accommodation We have some accommodation including a flat in the back of the house, and a large choice of hotels within 15 minutes drive