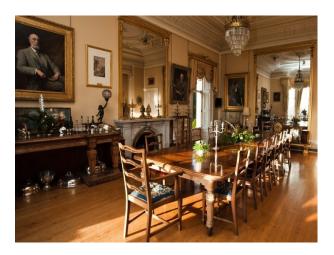

#### **Features:**

| Bathroom Types                                                | Bedroom Types                                                                       | Exterior Features                                             | Facilities                                                                                                                |
|---------------------------------------------------------------|-------------------------------------------------------------------------------------|---------------------------------------------------------------|---------------------------------------------------------------------------------------------------------------------------|
| <ul><li> En-suite Bathroom</li><li> Period Bathroom</li></ul> | <ul><li>Double Bedroom</li><li>Four Poster Bedroom</li><li>Single Bedroom</li></ul> | <ul><li>Paddock</li><li>Patio</li><li>Walled Garden</li></ul> | <ul> <li>Domestic Power</li> <li>Internet Access</li> <li>Mains Water</li> <li>Shoot and Stay</li> <li>Toilets</li> </ul> |
| Floors                                                        | Interior Features                                                                   | Parking                                                       | Rooms                                                                                                                     |
| <ul><li>Carpet</li><li>Real Wood Floor</li></ul>              | <ul><li>Furnished</li><li>Period Fireplace</li><li>Period Staircase</li></ul>       | • Driveway                                                    | <ul><li>Dining Room</li><li>Drawing Room</li><li>Hallway</li><li>Living Room</li></ul>                                    |
| Views                                                         | Walls & Windows                                                                     |                                                               |                                                                                                                           |
| Countryside View                                              | <ul><li>Large Windows</li><li>Painted Walls</li></ul>                               |                                                               |                                                                                                                           |

• Paneled Walls