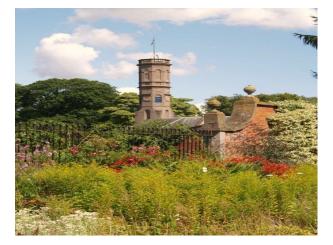

#### Interior

Property Features Include:

- Hidden behind the walls are 400 acres of gardens and parkland
- Double story circular stable block with Tower clock (with original stables etc.)
- Four driveways/entrances with gate houses
- Tennis courts
- Polo pitch
- Walled gardens
- Within the walled garden we have:
- Standing stones
- Old Folly with moat
- Wooded areas and open grounds
- Large old steadings
- Reed beds (previously used for thatching)
- Curling pond
- Croquet lawn
- Various old stone bridges
- Garden outhouses
- Large Greenhouse
- Summer houses
- Farm tracks
- Woodland walks
- Outside the walls there is approximately another 4000 acres