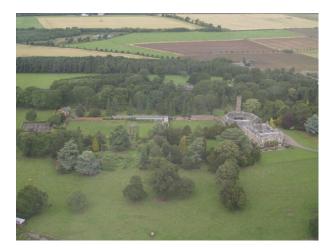

#### Interior

Property Features Include:

- Hidden behind the walls are 400 acres of gardens and parkland
- Double story circular stable block with Tower clock (with original stables etc.)
- Four driveways/entrances with gate houses
- Tennis courts
- Polo pitch
- Walled gardens
- Within the walled garden we have:
- Standing stones
- Old Folly with moat
- Wooded areas and open grounds
- Large old steadings
- Reed beds (previously used for thatching)
- Curling pond
- Croquet lawn
- Various old stone bridges
- Garden outhouses
- Large Greenhouse
- Summer houses
- Farm tracks
- Woodland walks
- Outside the walls there is approximately another 4000 acres