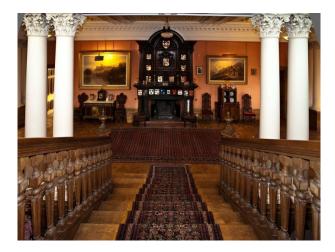

#### **Features:**

| Bathroom Types                                                | Bedroom Types                                                                       | Exterior Features                                             | Facilities                                                                                                                |
|---------------------------------------------------------------|-------------------------------------------------------------------------------------|---------------------------------------------------------------|---------------------------------------------------------------------------------------------------------------------------|
| <ul><li> En-suite Bathroom</li><li> Period Bathroom</li></ul> | <ul><li>Double Bedroom</li><li>Four Poster Bedroom</li><li>Single Bedroom</li></ul> | <ul><li>Paddock</li><li>Patio</li><li>Walled Garden</li></ul> | <ul> <li>Domestic Power</li> <li>Internet Access</li> <li>Mains Water</li> <li>Shoot and Stay</li> <li>Toilets</li> </ul> |
| Floors                                                        | Interior Features                                                                   | Parking                                                       | Rooms                                                                                                                     |
| <ul><li>Carpet</li><li>Real Wood Floor</li></ul>              | <ul><li>Furnished</li><li>Period Fireplace</li><li>Period Staircase</li></ul>       | • Driveway                                                    | <ul><li>Dining Room</li><li>Drawing Room</li><li>Hallway</li><li>Living Room</li></ul>                                    |
| Views                                                         | Walls & Windows                                                                     |                                                               |                                                                                                                           |
| Countryside View                                              | <ul><li>Large Windows</li><li>Painted Walls</li></ul>                               |                                                               |                                                                                                                           |