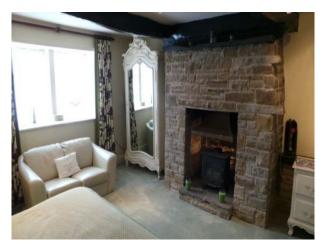

#### Interior

Features Include:

- Reception area
- Snug with open fire
- Large room suitable for weddings and other events
- Bar area
- Large outdoor area seating area
- This location also offers shoots and stay facilities
- Bedrooms all with different styles
- En suite rooms
- Open fires in bedrooms
- Features original beams and features throughout  $\mbox{\ }$