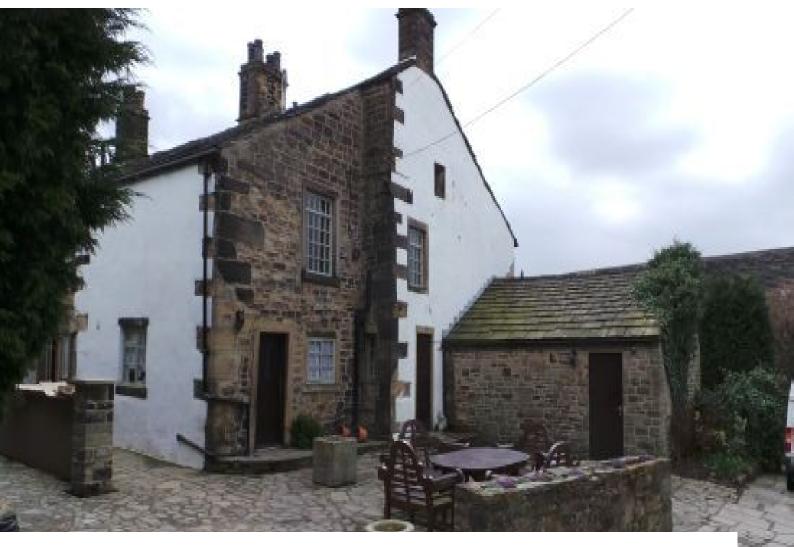

## **Shoot and Stay Pub**

Pub with dining room and beer garden available for filming and photo shoots.

Location: West Yorkshire, United Kingdom

Within the M25: No

Categories: Bars | Pubs | Clubs | Night Clubs | Restaurants

### Exterior

- beer garden with patio heaters