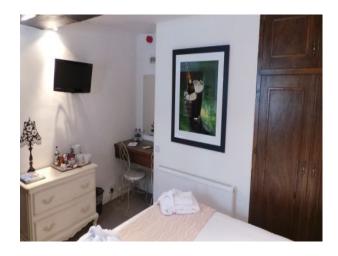

#### Interior

Features Include:

- Reception area
- Snug with open fire
- Large room suitable for weddings and other events
- Bar area
- Large outdoor area seating area
- This location also offers shoots and stay facilities
- Bedrooms all with different styles
- En suite rooms
- Open fires in bedrooms
- Features original beams and features throughout  $\mbox{\ }$