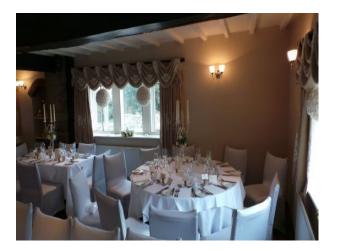

#### Interior

Features Include:

- Reception area
- Snug with open fire
- Large room suitable for weddings and other events
- Bar area
- Large outdoor area seating area
- This location also offers shoots and stay facilities
- Bedrooms all with different styles
- En suite rooms
- Open fires in bedrooms
- Features original beams and features throughout  $\mbox{\ }$