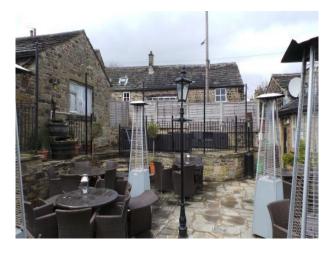

|
| • Countryside View          | <ul><li> Exposed Beams</li><li> Painted Walls</li></ul>                       |                                                                          |                                                                                                                                     |

#### Interior

Features Include:

- Reception area
- Snug with open fire
- Large room suitable for weddings and other events
- Bar area
- Large outdoor area seating area
- This location also offers shoots and stay facilities
- Bedrooms all with different styles
- En suite rooms
- Open fires in bedrooms
- Features original beams and features throughout  $\mbox{\ }$

### Exterior

- beer garden with patio heaters