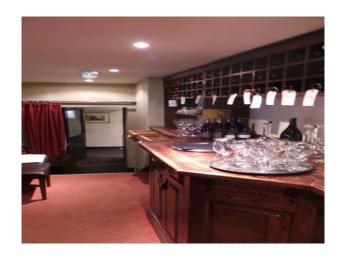

#### Interior

Features Include:

- Reception area
- Snug with open fire
- Large room suitable for weddings and other events
- Bar area
- Large outdoor area seating area
- This location also offers shoots and stay facilities
- Bedrooms all with different styles
- En suite rooms
- Open fires in bedrooms
- Features original beams and features throughout  $\mbox{\ }$