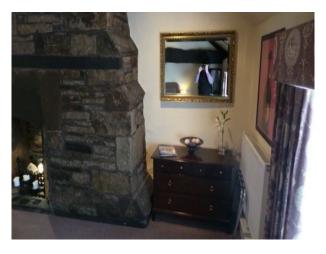

#### Interior

Features Include:

- Reception area
- Snug with open fire
- Large room suitable for weddings and other events
- Bar area
- Large outdoor area seating area
- This location also offers shoots and stay facilities
- Bedrooms all with different styles
- En suite rooms
- Open fires in bedrooms
- Features original beams and features throughout  $\mbox{\ }$