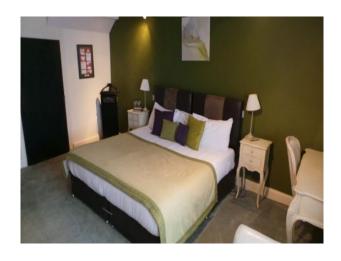

#### Interior

Features Include:

- Reception area
- Snug with open fire
- Large room suitable for weddings and other events
- Bar area
- Large outdoor area seating area
- This location also offers shoots and stay facilities
- Bedrooms all with different styles
- En suite rooms
- Open fires in bedrooms
- Features original beams and features throughout  $\mbox{\ }$