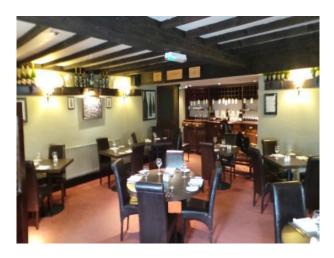

#### Interior

Features Include:

- Reception area
- Snug with open fire
- Large room suitable for weddings and other events
- Bar area
- Large outdoor area seating area
- This location also offers shoots and stay facilities
- Bedrooms all with different styles
- En suite rooms
- Open fires in bedrooms
- Features original beams and features throughout  $\mbox{\ }$