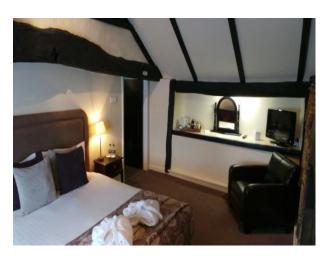

#### Interior

Features Include:

- Reception area
- Snug with open fire
- Large room suitable for weddings and other events
- Bar area
- Large outdoor area seating area
- This location also offers shoots and stay facilities
- Bedrooms all with different styles
- En suite rooms
- Open fires in bedrooms
- Features original beams and features throughout  $\mbox{\ }$