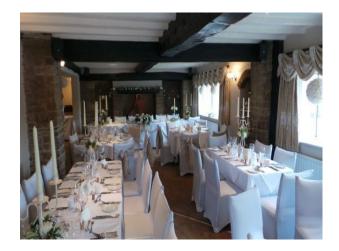

#### Interior

Features Include:

- Reception area
- Snug with open fire
- Large room suitable for weddings and other events
- Bar area
- Large outdoor area seating area
- This location also offers shoots and stay facilities
- Bedrooms all with different styles
- En suite rooms
- Open fires in bedrooms
- Features original beams and features throughout  $\mbox{\ }$