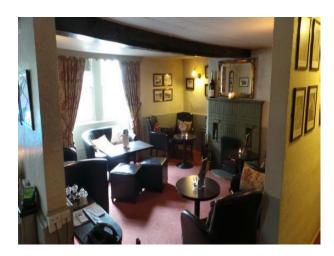

#### Interior

Features Include:

- Reception area
- Snug with open fire
- Large room suitable for weddings and other events
- Bar area
- Large outdoor area seating area
- This location also offers shoots and stay facilities
- Bedrooms all with different styles
- En suite rooms
- Open fires in bedrooms
- Features original beams and features throughout  $\mbox{\ }$