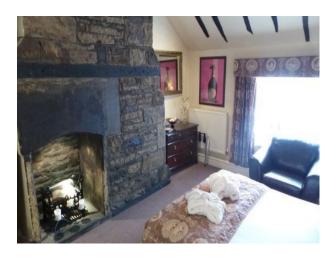

#### Interior

Features Include:

- Reception area
- Snug with open fire
- Large room suitable for weddings and other events
- Bar area
- Large outdoor area seating area
- This location also offers shoots and stay facilities
- Bedrooms all with different styles
- En suite rooms
- Open fires in bedrooms
- Features original beams and features throughout  $\mbox{\ }$