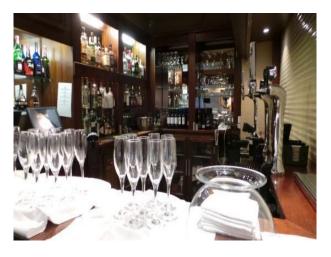

#### Interior

Features Include:

- Reception area
- Snug with open fire
- Large room suitable for weddings and other events
- Bar area
- Large outdoor area seating area
- This location also offers shoots and stay facilities
- Bedrooms all with different styles
- En suite rooms
- Open fires in bedrooms
- Features original beams and features throughout  $\mbox{\ }$