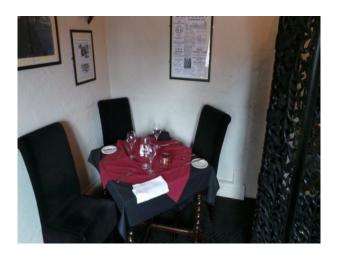

#### Interior

Features Include:

- Reception area
- Snug with open fire
- Large room suitable for weddings and other events
- Bar area
- Large outdoor area seating area
- This location also offers shoots and stay facilities
- Bedrooms all with different styles
- En suite rooms
- Open fires in bedrooms
- Features original beams and features throughout  $\mbox{\ }$