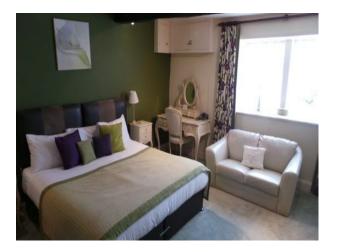

#### Interior

Features Include:

- Reception area
- Snug with open fire
- Large room suitable for weddings and other events
- Bar area
- Large outdoor area seating area
- This location also offers shoots and stay facilities
- Bedrooms all with different styles
- En suite rooms
- Open fires in bedrooms
- Features original beams and features throughout  $\mbox{\ }$