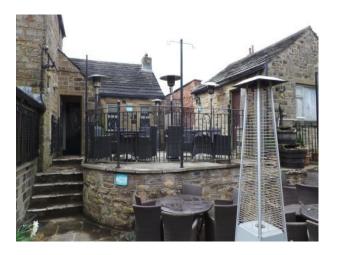

|
| • Countryside View          | <ul><li> Exposed Beams</li><li> Painted Walls</li></ul>                       |                                                                          |                                                                                                                                     |

#### Interior

Features Include:

- Reception area
- Snug with open fire
- Large room suitable for weddings and other events
- Bar area
- Large outdoor area seating area
- This location also offers shoots and stay facilities
- Bedrooms all with different styles
- En suite rooms
- Open fires in bedrooms
- Features original beams and features throughout  $\mbox{\ }$

### Exterior

- beer garden with patio heaters