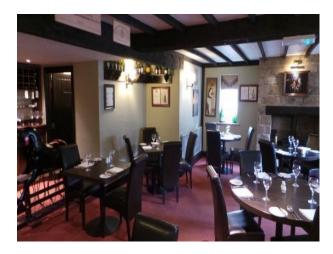

#### Interior

Features Include:

- Reception area
- Snug with open fire
- Large room suitable for weddings and other events
- Bar area
- Large outdoor area seating area
- This location also offers shoots and stay facilities
- Bedrooms all with different styles
- En suite rooms
- Open fires in bedrooms
- Features original beams and features throughout  $\mbox{\ }$