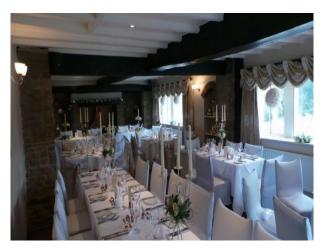

#### Interior

Features Include:

- Reception area
- Snug with open fire
- Large room suitable for weddings and other events
- Bar area
- Large outdoor area seating area
- This location also offers shoots and stay facilities
- Bedrooms all with different styles
- En suite rooms
- Open fires in bedrooms
- Features original beams and features throughout  $\mbox{\ }$