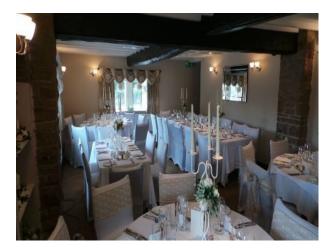

#### Interior

Features Include:

- Reception area
- Snug with open fire
- Large room suitable for weddings and other events
- Bar area
- Large outdoor area seating area
- This location also offers shoots and stay facilities
- Bedrooms all with different styles
- En suite rooms
- Open fires in bedrooms
- Features original beams and features throughout  $\mbox{\ }$