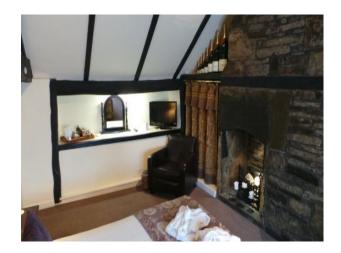

#### Interior

Features Include:

- Reception area
- Snug with open fire
- Large room suitable for weddings and other events
- Bar area
- Large outdoor area seating area
- This location also offers shoots and stay facilities
- Bedrooms all with different styles
- En suite rooms
- Open fires in bedrooms
- Features original beams and features throughout  $\mbox{\ }$