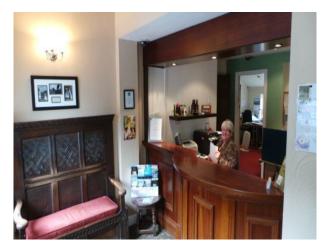

#### Interior

Features Include:

- Reception area
- Snug with open fire
- Large room suitable for weddings and other events
- Bar area
- Large outdoor area seating area
- This location also offers shoots and stay facilities
- Bedrooms all with different styles
- En suite rooms
- Open fires in bedrooms
- Features original beams and features throughout  $\mbox{\ }$