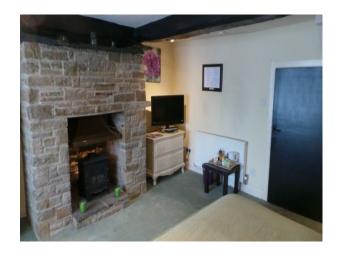

#### Interior

Features Include:

- Reception area
- Snug with open fire
- Large room suitable for weddings and other events
- Bar area
- Large outdoor area seating area
- This location also offers shoots and stay facilities
- Bedrooms all with different styles
- En suite rooms
- Open fires in bedrooms
- Features original beams and features throughout  $\mbox{\ }$