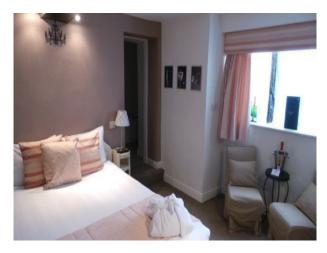

#### Interior

Features Include:

- Reception area
- Snug with open fire
- Large room suitable for weddings and other events
- Bar area
- Large outdoor area seating area
- This location also offers shoots and stay facilities
- Bedrooms all with different styles
- En suite rooms
- Open fires in bedrooms
- Features original beams and features throughout  $\mbox{\ }$