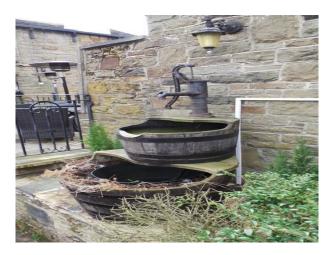

### **Features:**

| <b>Bathroom Types</b>       | <b>Bedroom Types</b>                                                          | <b>Exterior Features</b>                                                 | Facilities                                                                                                                          |
|-----------------------------|-------------------------------------------------------------------------------|--------------------------------------------------------------------------|-------------------------------------------------------------------------------------------------------------------------------------|
| • En-suite Bathroom  Floors | Double Bedroom  Interior Features                                             | <ul> <li>Back Garden</li> <li>Fountain</li> <li>Patio</li> </ul> Parking | <ul> <li>Domestic Power</li> <li>Green Room</li> <li>Internet Access</li> <li>Mains Water</li> <li>Toilets</li> </ul> Rooms         |
| • Carpet • Real Wood Floor  | <ul><li>Furnished</li><li>Period Fireplace</li><li>Period Staircase</li></ul> | <ul><li>Driveway</li><li>Off Street Parking</li></ul>                    | <ul> <li>Bar</li> <li>Cellar</li> <li>Dance floor</li> <li>Green Room</li> <li>Lounge</li> <li>Office</li> <li>Reception</li> </ul> |
| Views                       | Walls & Windows                                                               |                                                                          |                                                                                                                                     |
| • Countryside View          | <ul><li> Exposed Beams</li><li> Painted Walls</li></ul>                       |                                                                          |                                                                                                                                     |

### Exterior

- beer garden with patio heaters