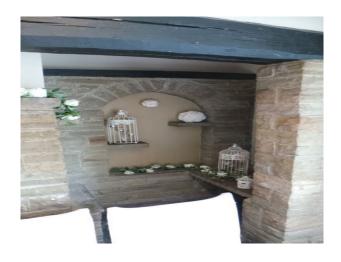

#### Interior

Features Include:

- Reception area
- Snug with open fire
- Large room suitable for weddings and other events
- Bar area
- Large outdoor area seating area
- This location also offers shoots and stay facilities
- Bedrooms all with different styles
- En suite rooms
- Open fires in bedrooms
- Features original beams and features throughout  $\mbox{\ }$