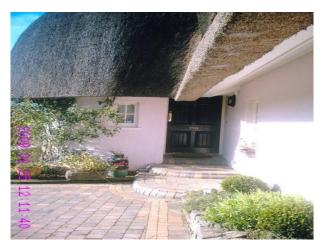

#### Interior

This is a picture-postcard 2 storey thatched country house with many unusual fairy-tale features including horseshoe roof, eyebrow windows, vaulted entrance hall with curved staircase and beautiful cottage gardens. The interior is furnished and decorated to the highest standard including designer wall coverings and fabrics and tasteful collection of antiques and objets d'art. There are 4 extremely large, comfortable bedrooms, all with vaulted ceilings and each with its own private ensuite. There is an extra-spacious drawing room (32' x 16'), dining room with seating for up to 16 people and a spectacular kitchen with 4-oven Aga, granite countertops and marble floors throughout. There is also a spacious and comfortable sunroom with French fireplace and double height windows with superb views over the Weir Estuary. There are large outdoor cobbled terraces which are also furnished and offer wonderful spaces for al-fresco dining or for relaxing and unwinding.