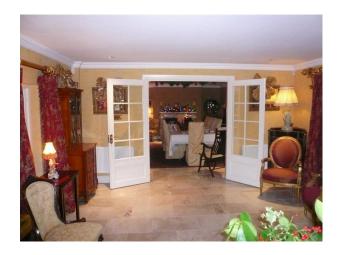

#### Interior

This is a picture-postcard 2 storey thatched country house with many unusual fairy-tale features including horseshoe roof, eyebrow windows, vaulted entrance hall with curved staircase and beautiful cottage gardens. The interior is furnished and decorated to the highest standard including designer wall coverings and fabrics and tasteful collection of antiques and objets d'art. There are 4 extremely large, comfortable bedrooms, all with vaulted ceilings and each with its own private ensuite. There is an extra-spacious drawing room (32' x 16'), dining room with seating for up to 16 people and a spectacular kitchen with 4-oven Aga, granite countertops and marble floors throughout. There is also a spacious and comfortable sunroom with French fireplace and double height windows with superb views over the Weir Estuary. There are large outdoor cobbled terraces which are also furnished and offer wonderful spaces for al-fresco dining or for relaxing and unwinding.