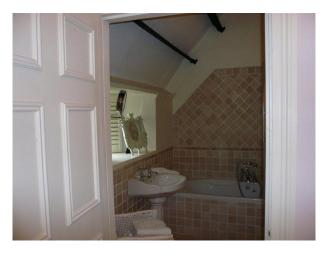

#### Interior

This is a picture-postcard 2 storey thatched country house with many unusual fairy-tale features including horseshoe roof, eyebrow windows, vaulted entrance hall with curved staircase and beautiful cottage gardens. The interior is furnished and decorated to the highest standard including designer wall coverings and fabrics and tasteful collection of antiques and objets d'art. There are 4 extremely large, comfortable bedrooms, all with vaulted ceilings and each with its own private ensuite. There is an extra-spacious drawing room (32' x 16'), dining room with seating for up to 16 people and a spectacular kitchen with 4-oven Aga, granite countertops and marble floors throughout. There is also a spacious and comfortable sunroom with French fireplace and double height windows with superb views over the Weir Estuary. There are large outdoor cobbled terraces which are also furnished and offer wonderful spaces for al-fresco dining or for relaxing and unwinding.