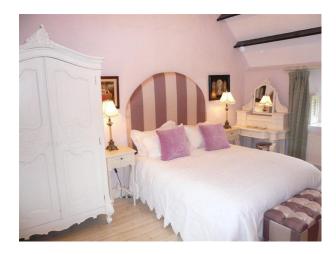

#### Interior

This is a picture-postcard 2 storey thatched country house with many unusual fairy-tale features including horseshoe roof, eyebrow windows, vaulted entrance hall with curved staircase and beautiful cottage gardens. The interior is furnished and decorated to the highest standard including designer wall coverings and fabrics and tasteful collection of antiques and objets d'art. There are 4 extremely large, comfortable bedrooms, all with vaulted ceilings and each with its own private ensuite. There is an extra-spacious drawing room (32' x 16'), dining room with seating for up to 16 people and a spectacular kitchen with 4-oven Aga, granite countertops and marble floors throughout. There is also a spacious and comfortable sunroom with French fireplace and double height windows with superb views over the Weir Estuary. There are large outdoor cobbled terraces which are also furnished and offer wonderful spaces for al-fresco dining or for relaxing and unwinding.