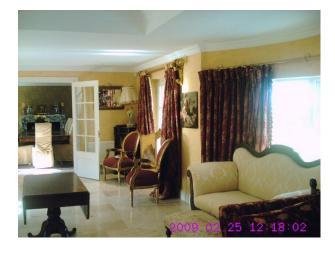

#### Interior

This is a picture-postcard 2 storey thatched country house with many unusual fairy-tale features including horseshoe roof, eyebrow windows, vaulted entrance hall with curved staircase and beautiful cottage gardens. The interior is furnished and decorated to the highest standard including designer wall coverings and fabrics and tasteful collection of antiques and objets d'art. There are 4 extremely large, comfortable bedrooms, all with vaulted ceilings and each with its own private ensuite. There is an extra-spacious drawing room (32' x 16'), dining room with seating for up to 16 people and a spectacular kitchen with 4-oven Aga, granite countertops and marble floors throughout. There is also a spacious and comfortable sunroom with French fireplace and double height windows with superb views over the Weir Estuary. There are large outdoor cobbled terraces which are also furnished and offer wonderful spaces for al-fresco dining or for relaxing and unwinding.