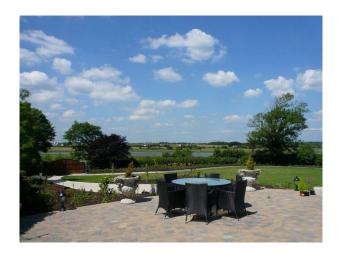

#### Interior

This is a picture-postcard 2 storey thatched country house with many unusual fairy-tale features including horseshoe roof, eyebrow windows, vaulted entrance hall with curved staircase and beautiful cottage gardens. The interior is furnished and decorated to the highest standard including designer wall coverings and fabrics and tasteful collection of antiques and objets d'art. There are 4 extremely large, comfortable bedrooms, all with vaulted ceilings and each with its own private ensuite. There is an extra-spacious drawing room (32' x 16'), dining room with seating for up to 16 people and a spectacular kitchen with 4-oven Aga, granite countertops and marble floors throughout. There is also a spacious and comfortable sunroom with French fireplace and double height windows with superb views over the Weir Estuary. There are large outdoor cobbled terraces which are also furnished and offer wonderful spaces for al-fresco dining or for relaxing and unwinding.