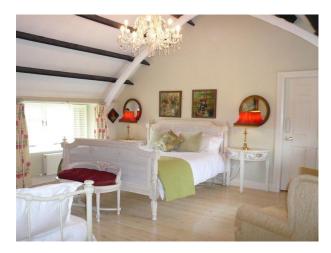

#### Interior

This is a picture-postcard 2 storey thatched country house with many unusual fairy-tale features including horseshoe roof, eyebrow windows, vaulted entrance hall with curved staircase and beautiful cottage gardens. The interior is furnished and decorated to the highest standard including designer wall coverings and fabrics and tasteful collection of antiques and objets d'art. There are 4 extremely large, comfortable bedrooms, all with vaulted ceilings and each with its own private ensuite. There is an extra-spacious drawing room (32' x 16'), dining room with seating for up to 16 people and a spectacular kitchen with 4-oven Aga, granite countertops and marble floors throughout. There is also a spacious and comfortable sunroom with French fireplace and double height windows with superb views over the Weir Estuary. There are large outdoor cobbled terraces which are also furnished and offer wonderful spaces for al-fresco dining or for relaxing and unwinding.