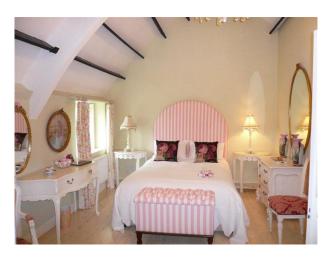

#### Interior

This is a picture-postcard 2 storey thatched country house with many unusual fairy-tale features including horseshoe roof, eyebrow windows, vaulted entrance hall with curved staircase and beautiful cottage gardens. The interior is furnished and decorated to the highest standard including designer wall coverings and fabrics and tasteful collection of antiques and objets d'art. There are 4 extremely large, comfortable bedrooms, all with vaulted ceilings and each with its own private ensuite. There is an extra-spacious drawing room (32' x 16'), dining room with seating for up to 16 people and a spectacular kitchen with 4-oven Aga, granite countertops and marble floors throughout. There is also a spacious and comfortable sunroom with French fireplace and double height windows with superb views over the Weir Estuary. There are large outdoor cobbled terraces which are also furnished and offer wonderful spaces for al-fresco dining or for relaxing and unwinding.