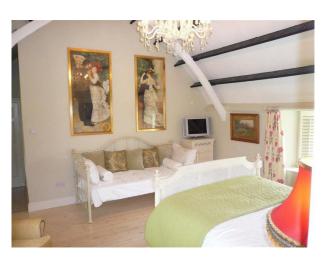

#### Interior

This is a picture-postcard 2 storey thatched country house with many unusual fairy-tale features including horseshoe roof, eyebrow windows, vaulted entrance hall with curved staircase and beautiful cottage gardens. The interior is furnished and decorated to the highest standard including designer wall coverings and fabrics and tasteful collection of antiques and objets d'art. There are 4 extremely large, comfortable bedrooms, all with vaulted ceilings and each with its own private ensuite. There is an extra-spacious drawing room (32' x 16'), dining room with seating for up to 16 people and a spectacular kitchen with 4-oven Aga, granite countertops and marble floors throughout. There is also a spacious and comfortable sunroom with French fireplace and double height windows with superb views over the Weir Estuary. There are large outdoor cobbled terraces which are also furnished and offer wonderful spaces for al-fresco dining or for relaxing and unwinding.