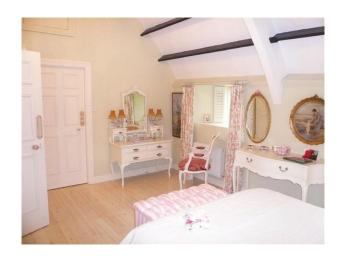

#### Interior

This is a picture-postcard 2 storey thatched country house with many unusual fairy-tale features including horseshoe roof, eyebrow windows, vaulted entrance hall with curved staircase and beautiful cottage gardens. The interior is furnished and decorated to the highest standard including designer wall coverings and fabrics and tasteful collection of antiques and objets d'art. There are 4 extremely large, comfortable bedrooms, all with vaulted ceilings and each with its own private ensuite. There is an extra-spacious drawing room (32' x 16'), dining room with seating for up to 16 people and a spectacular kitchen with 4-oven Aga, granite countertops and marble floors throughout. There is also a spacious and comfortable sunroom with French fireplace and double height windows with superb views over the Weir Estuary. There are large outdoor cobbled terraces which are also furnished and offer wonderful spaces for al-fresco dining or for relaxing and unwinding.