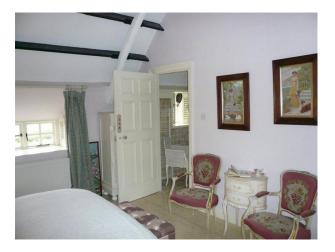

#### Interior

This is a picture-postcard 2 storey thatched country house with many unusual fairy-tale features including horseshoe roof, eyebrow windows, vaulted entrance hall with curved staircase and beautiful cottage gardens. The interior is furnished and decorated to the highest standard including designer wall coverings and fabrics and tasteful collection of antiques and objets d'art. There are 4 extremely large, comfortable bedrooms, all with vaulted ceilings and each with its own private ensuite. There is an extra-spacious drawing room (32' x 16'), dining room with seating for up to 16 people and a spectacular kitchen with 4-oven Aga, granite countertops and marble floors throughout. There is also a spacious and comfortable sunroom with French fireplace and double height windows with superb views over the Weir Estuary. There are large outdoor cobbled terraces which are also furnished and offer wonderful spaces for al-fresco dining or for relaxing and unwinding.