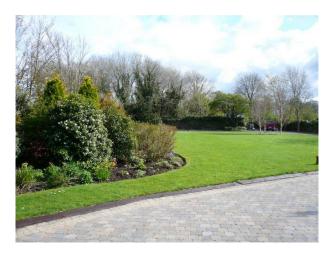

#### Interior

This is a picture-postcard 2 storey thatched country house with many unusual fairy-tale features including horseshoe roof, eyebrow windows, vaulted entrance hall with curved staircase and beautiful cottage gardens. The interior is furnished and decorated to the highest standard including designer wall coverings and fabrics and tasteful collection of antiques and objets d'art. There are 4 extremely large, comfortable bedrooms, all with vaulted ceilings and each with its own private ensuite. There is an extra-spacious drawing room (32' x 16'), dining room with seating for up to 16 people and a spectacular kitchen with 4-oven Aga, granite countertops and marble floors throughout. There is also a spacious and comfortable sunroom with French fireplace and double height windows with superb views over the Weir Estuary. There are large outdoor cobbled terraces which are also furnished and offer wonderful spaces for al-fresco dining or for relaxing and unwinding.