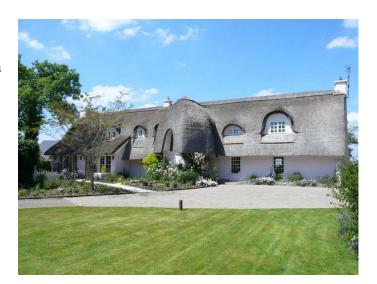

# **Shoot and Stay Thatched Country House Film** Location

Beautifully presented Shoot and Stay film location on the west coast of Ireland.

**Location:** Ireland **Within the M25:** No

 $\textbf{Categories} \hbox{: Stately Homes \& Manors}$ 

#### Interior

This is a picture-postcard 2 storey thatched country house with many unusual fairy-tale features including horseshoe roof, eyebrow windows, vaulted entrance hall with curved staircase and beautiful cottage gardens. The interior is furnished and decorated to the highest standard including designer wall coverings and fabrics and tasteful collection of antiques and objets d'art. There are 4 extremely large, comfortable bedrooms, all with vaulted ceilings and each with its own private ensuite. There is an extra-spacious drawing room (32' x 16'), dining room with seating for up to 16 people and a spectacular kitchen with 4-oven Aga, granite countertops and marble floors throughout. There is also a spacious and comfortable sunroom with French fireplace and double height windows with superb views over the Weir Estuary. There are large outdoor cobbled terraces which are also furnished and offer wonderful spaces for al-fresco dining or for relaxing and unwinding.