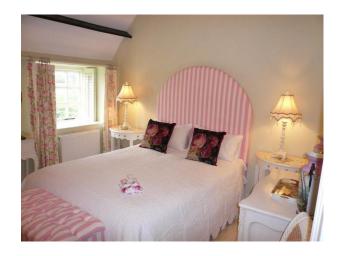

#### Interior

This is a picture-postcard 2 storey thatched country house with many unusual fairy-tale features including horseshoe roof, eyebrow windows, vaulted entrance hall with curved staircase and beautiful cottage gardens. The interior is furnished and decorated to the highest standard including designer wall coverings and fabrics and tasteful collection of antiques and objets d'art. There are 4 extremely large, comfortable bedrooms, all with vaulted ceilings and each with its own private ensuite. There is an extra-spacious drawing room (32' x 16'), dining room with seating for up to 16 people and a spectacular kitchen with 4-oven Aga, granite countertops and marble floors throughout. There is also a spacious and comfortable sunroom with French fireplace and double height windows with superb views over the Weir Estuary. There are large outdoor cobbled terraces which are also furnished and offer wonderful spaces for al-fresco dining or for relaxing and unwinding.