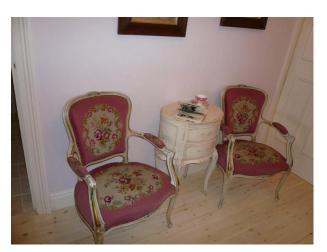

#### Interior

This is a picture-postcard 2 storey thatched country house with many unusual fairy-tale features including horseshoe roof, eyebrow windows, vaulted entrance hall with curved staircase and beautiful cottage gardens. The interior is furnished and decorated to the highest standard including designer wall coverings and fabrics and tasteful collection of antiques and objets d'art. There are 4 extremely large, comfortable bedrooms, all with vaulted ceilings and each with its own private ensuite. There is an extra-spacious drawing room (32' x 16'), dining room with seating for up to 16 people and a spectacular kitchen with 4-oven Aga, granite countertops and marble floors throughout. There is also a spacious and comfortable sunroom with French fireplace and double height windows with superb views over the Weir Estuary. There are large outdoor cobbled terraces which are also furnished and offer wonderful spaces for al-fresco dining or for relaxing and unwinding.