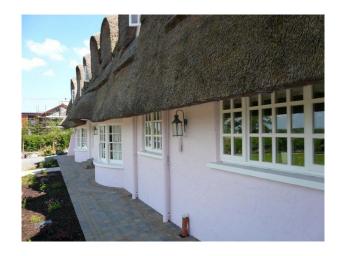

#### Interior

This is a picture-postcard 2 storey thatched country house with many unusual fairy-tale features including horseshoe roof, eyebrow windows, vaulted entrance hall with curved staircase and beautiful cottage gardens. The interior is furnished and decorated to the highest standard including designer wall coverings and fabrics and tasteful collection of antiques and objets d'art. There are 4 extremely large, comfortable bedrooms, all with vaulted ceilings and each with its own private ensuite. There is an extra-spacious drawing room (32' x 16'), dining room with seating for up to 16 people and a spectacular kitchen with 4-oven Aga, granite countertops and marble floors throughout. There is also a spacious and comfortable sunroom with French fireplace and double height windows with superb views over the Weir Estuary. There are large outdoor cobbled terraces which are also furnished and offer wonderful spaces for al-fresco dining or for relaxing and unwinding.