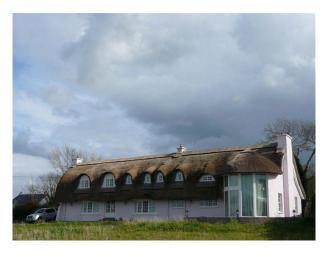

#### Interior

This is a picture-postcard 2 storey thatched country house with many unusual fairy-tale features including horseshoe roof, eyebrow windows, vaulted entrance hall with curved staircase and beautiful cottage gardens. The interior is furnished and decorated to the highest standard including designer wall coverings and fabrics and tasteful collection of antiques and objets d'art. There are 4 extremely large, comfortable bedrooms, all with vaulted ceilings and each with its own private ensuite. There is an extra-spacious drawing room (32' x 16'), dining room with seating for up to 16 people and a spectacular kitchen with 4-oven Aga, granite countertops and marble floors throughout. There is also a spacious and comfortable sunroom with French fireplace and double height windows with superb views over the Weir Estuary. There are large outdoor cobbled terraces which are also furnished and offer wonderful spaces for al-fresco dining or for relaxing and unwinding.