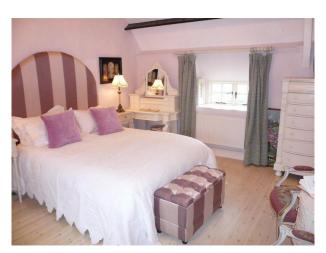

#### Interior

This is a picture-postcard 2 storey thatched country house with many unusual fairy-tale features including horseshoe roof, eyebrow windows, vaulted entrance hall with curved staircase and beautiful cottage gardens. The interior is furnished and decorated to the highest standard including designer wall coverings and fabrics and tasteful collection of antiques and objets d'art. There are 4 extremely large, comfortable bedrooms, all with vaulted ceilings and each with its own private ensuite. There is an extra-spacious drawing room (32' x 16'), dining room with seating for up to 16 people and a spectacular kitchen with 4-oven Aga, granite countertops and marble floors throughout. There is also a spacious and comfortable sunroom with French fireplace and double height windows with superb views over the Weir Estuary. There are large outdoor cobbled terraces which are also furnished and offer wonderful spaces for al-fresco dining or for relaxing and unwinding.