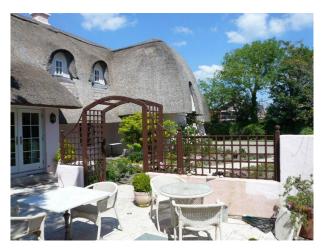

#### Interior

This is a picture-postcard 2 storey thatched country house with many unusual fairy-tale features including horseshoe roof, eyebrow windows, vaulted entrance hall with curved staircase and beautiful cottage gardens. The interior is furnished and decorated to the highest standard including designer wall coverings and fabrics and tasteful collection of antiques and objets d'art. There are 4 extremely large, comfortable bedrooms, all with vaulted ceilings and each with its own private ensuite. There is an extra-spacious drawing room (32' x 16'), dining room with seating for up to 16 people and a spectacular kitchen with 4-oven Aga, granite countertops and marble floors throughout. There is also a spacious and comfortable sunroom with French fireplace and double height windows with superb views over the Weir Estuary. There are large outdoor cobbled terraces which are also furnished and offer wonderful spaces for al-fresco dining or for relaxing and unwinding.