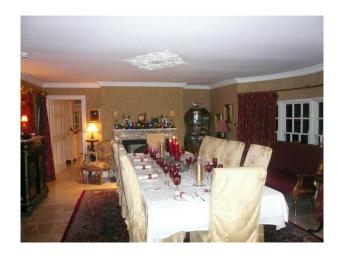

#### Interior

This is a picture-postcard 2 storey thatched country house with many unusual fairy-tale features including horseshoe roof, eyebrow windows, vaulted entrance hall with curved staircase and beautiful cottage gardens. The interior is furnished and decorated to the highest standard including designer wall coverings and fabrics and tasteful collection of antiques and objets d'art. There are 4 extremely large, comfortable bedrooms, all with vaulted ceilings and each with its own private ensuite. There is an extra-spacious drawing room (32' x 16'), dining room with seating for up to 16 people and a spectacular kitchen with 4-oven Aga, granite countertops and marble floors throughout. There is also a spacious and comfortable sunroom with French fireplace and double height windows with superb views over the Weir Estuary. There are large outdoor cobbled terraces which are also furnished and offer wonderful spaces for al-fresco dining or for relaxing and unwinding.