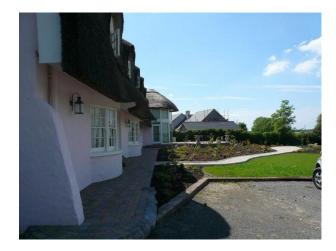

#### Interior

This is a picture-postcard 2 storey thatched country house with many unusual fairy-tale features including horseshoe roof, eyebrow windows, vaulted entrance hall with curved staircase and beautiful cottage gardens. The interior is furnished and decorated to the highest standard including designer wall coverings and fabrics and tasteful collection of antiques and objets d'art. There are 4 extremely large, comfortable bedrooms, all with vaulted ceilings and each with its own private ensuite. There is an extra-spacious drawing room (32' x 16'), dining room with seating for up to 16 people and a spectacular kitchen with 4-oven Aga, granite countertops and marble floors throughout. There is also a spacious and comfortable sunroom with French fireplace and double height windows with superb views over the Weir Estuary. There are large outdoor cobbled terraces which are also furnished and offer wonderful spaces for al-fresco dining or for relaxing and unwinding.