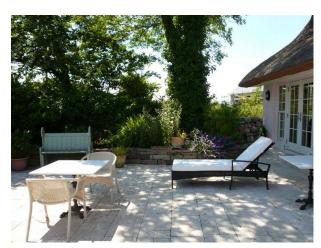

#### Interior

This is a picture-postcard 2 storey thatched country house with many unusual fairy-tale features including horseshoe roof, eyebrow windows, vaulted entrance hall with curved staircase and beautiful cottage gardens. The interior is furnished and decorated to the highest standard including designer wall coverings and fabrics and tasteful collection of antiques and objets d'art. There are 4 extremely large, comfortable bedrooms, all with vaulted ceilings and each with its own private ensuite. There is an extra-spacious drawing room (32' x 16'), dining room with seating for up to 16 people and a spectacular kitchen with 4-oven Aga, granite countertops and marble floors throughout. There is also a spacious and comfortable sunroom with French fireplace and double height windows with superb views over the Weir Estuary. There are large outdoor cobbled terraces which are also furnished and offer wonderful spaces for al-fresco dining or for relaxing and unwinding.