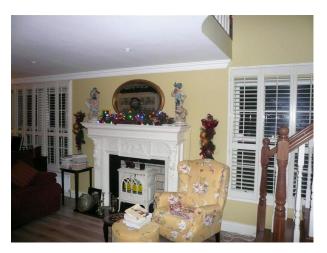

#### Interior

This is a picture-postcard 2 storey thatched country house with many unusual fairy-tale features including horseshoe roof, eyebrow windows, vaulted entrance hall with curved staircase and beautiful cottage gardens. The interior is furnished and decorated to the highest standard including designer wall coverings and fabrics and tasteful collection of antiques and objets d'art. There are 4 extremely large, comfortable bedrooms, all with vaulted ceilings and each with its own private ensuite. There is an extra-spacious drawing room (32' x 16'), dining room with seating for up to 16 people and a spectacular kitchen with 4-oven Aga, granite countertops and marble floors throughout. There is also a spacious and comfortable sunroom with French fireplace and double height windows with superb views over the Weir Estuary. There are large outdoor cobbled terraces which are also furnished and offer wonderful spaces for al-fresco dining or for relaxing and unwinding.