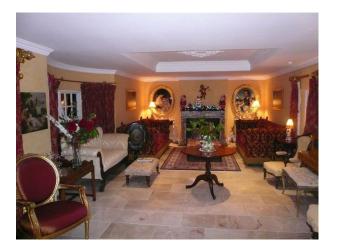

#### Interior

This is a picture-postcard 2 storey thatched country house with many unusual fairy-tale features including horseshoe roof, eyebrow windows, vaulted entrance hall with curved staircase and beautiful cottage gardens. The interior is furnished and decorated to the highest standard including designer wall coverings and fabrics and tasteful collection of antiques and objets d'art. There are 4 extremely large, comfortable bedrooms, all with vaulted ceilings and each with its own private ensuite. There is an extra-spacious drawing room (32' x 16'), dining room with seating for up to 16 people and a spectacular kitchen with 4-oven Aga, granite countertops and marble floors throughout. There is also a spacious and comfortable sunroom with French fireplace and double height windows with superb views over the Weir Estuary. There are large outdoor cobbled terraces which are also furnished and offer wonderful spaces for al-fresco dining or for relaxing and unwinding.