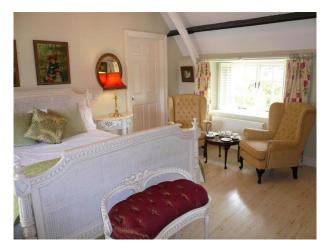

#### Interior

This is a picture-postcard 2 storey thatched country house with many unusual fairy-tale features including horseshoe roof, eyebrow windows, vaulted entrance hall with curved staircase and beautiful cottage gardens. The interior is furnished and decorated to the highest standard including designer wall coverings and fabrics and tasteful collection of antiques and objets d'art. There are 4 extremely large, comfortable bedrooms, all with vaulted ceilings and each with its own private ensuite. There is an extra-spacious drawing room (32' x 16'), dining room with seating for up to 16 people and a spectacular kitchen with 4-oven Aga, granite countertops and marble floors throughout. There is also a spacious and comfortable sunroom with French fireplace and double height windows with superb views over the Weir Estuary. There are large outdoor cobbled terraces which are also furnished and offer wonderful spaces for al-fresco dining or for relaxing and unwinding.