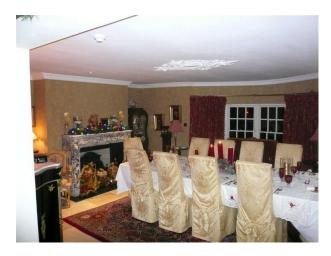

#### Interior

This is a picture-postcard 2 storey thatched country house with many unusual fairy-tale features including horseshoe roof, eyebrow windows, vaulted entrance hall with curved staircase and beautiful cottage gardens. The interior is furnished and decorated to the highest standard including designer wall coverings and fabrics and tasteful collection of antiques and objets d'art. There are 4 extremely large, comfortable bedrooms, all with vaulted ceilings and each with its own private ensuite. There is an extra-spacious drawing room (32' x 16'), dining room with seating for up to 16 people and a spectacular kitchen with 4-oven Aga, granite countertops and marble floors throughout. There is also a spacious and comfortable sunroom with French fireplace and double height windows with superb views over the Weir Estuary. There are large outdoor cobbled terraces which are also furnished and offer wonderful spaces for al-fresco dining or for relaxing and unwinding.