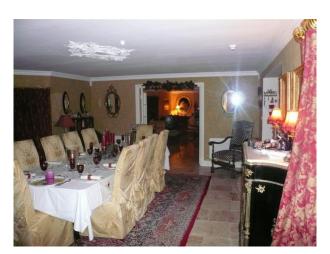

#### Interior

This is a picture-postcard 2 storey thatched country house with many unusual fairy-tale features including horseshoe roof, eyebrow windows, vaulted entrance hall with curved staircase and beautiful cottage gardens. The interior is furnished and decorated to the highest standard including designer wall coverings and fabrics and tasteful collection of antiques and objets d'art. There are 4 extremely large, comfortable bedrooms, all with vaulted ceilings and each with its own private ensuite. There is an extra-spacious drawing room (32' x 16'), dining room with seating for up to 16 people and a spectacular kitchen with 4-oven Aga, granite countertops and marble floors throughout. There is also a spacious and comfortable sunroom with French fireplace and double height windows with superb views over the Weir Estuary. There are large outdoor cobbled terraces which are also furnished and offer wonderful spaces for al-fresco dining or for relaxing and unwinding.