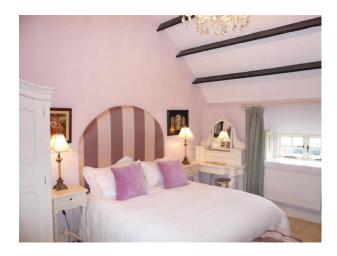

#### Interior

This is a picture-postcard 2 storey thatched country house with many unusual fairy-tale features including horseshoe roof, eyebrow windows, vaulted entrance hall with curved staircase and beautiful cottage gardens. The interior is furnished and decorated to the highest standard including designer wall coverings and fabrics and tasteful collection of antiques and objets d'art. There are 4 extremely large, comfortable bedrooms, all with vaulted ceilings and each with its own private ensuite. There is an extra-spacious drawing room (32' x 16'), dining room with seating for up to 16 people and a spectacular kitchen with 4-oven Aga, granite countertops and marble floors throughout. There is also a spacious and comfortable sunroom with French fireplace and double height windows with superb views over the Weir Estuary. There are large outdoor cobbled terraces which are also furnished and offer wonderful spaces for al-fresco dining or for relaxing and unwinding.