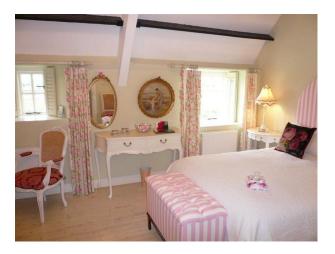

#### Interior

This is a picture-postcard 2 storey thatched country house with many unusual fairy-tale features including horseshoe roof, eyebrow windows, vaulted entrance hall with curved staircase and beautiful cottage gardens. The interior is furnished and decorated to the highest standard including designer wall coverings and fabrics and tasteful collection of antiques and objets d'art. There are 4 extremely large, comfortable bedrooms, all with vaulted ceilings and each with its own private ensuite. There is an extra-spacious drawing room (32' x 16'), dining room with seating for up to 16 people and a spectacular kitchen with 4-oven Aga, granite countertops and marble floors throughout. There is also a spacious and comfortable sunroom with French fireplace and double height windows with superb views over the Weir Estuary. There are large outdoor cobbled terraces which are also furnished and offer wonderful spaces for al-fresco dining or for relaxing and unwinding.