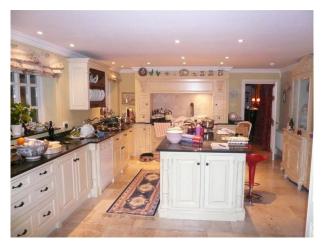

### Kitchen types

- Cream & White Units
- Kitchen With Island

#### Interior

This is a picture-postcard 2 storey thatched country house with many unusual fairy-tale features including horseshoe roof, eyebrow windows, vaulted entrance hall with curved staircase and beautiful cottage gardens. The interior is furnished and decorated to the highest standard including designer wall coverings and fabrics and tasteful collection of antiques and objets d'art. There are 4 extremely large, comfortable bedrooms, all with vaulted ceilings and each with its own private ensuite. There is an extra-spacious drawing room (32' x 16'), dining room with seating for up to 16 people and a spectacular kitchen with 4-oven Aga, granite countertops and marble floors throughout. There is also a spacious and comfortable sunroom with French fireplace and double height windows with superb views over the Weir Estuary. There are large outdoor cobbled terraces which are also furnished and offer wonderful spaces for al-fresco dining or for relaxing and unwinding.