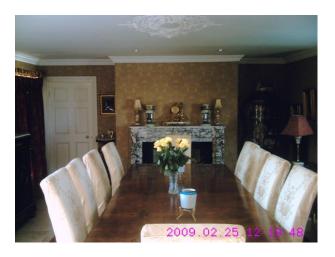

#### Interior

This is a picture-postcard 2 storey thatched country house with many unusual fairy-tale features including horseshoe roof, eyebrow windows, vaulted entrance hall with curved staircase and beautiful cottage gardens. The interior is furnished and decorated to the highest standard including designer wall coverings and fabrics and tasteful collection of antiques and objets d'art. There are 4 extremely large, comfortable bedrooms, all with vaulted ceilings and each with its own private ensuite. There is an extra-spacious drawing room (32' x 16'), dining room with seating for up to 16 people and a spectacular kitchen with 4-oven Aga, granite countertops and marble floors throughout. There is also a spacious and comfortable sunroom with French fireplace and double height windows with superb views over the Weir Estuary. There are large outdoor cobbled terraces which are also furnished and offer wonderful spaces for al-fresco dining or for relaxing and unwinding.