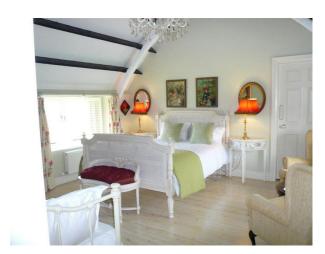

#### Interior

This is a picture-postcard 2 storey thatched country house with many unusual fairy-tale features including horseshoe roof, eyebrow windows, vaulted entrance hall with curved staircase and beautiful cottage gardens. The interior is furnished and decorated to the highest standard including designer wall coverings and fabrics and tasteful collection of antiques and objets d'art. There are 4 extremely large, comfortable bedrooms, all with vaulted ceilings and each with its own private ensuite. There is an extra-spacious drawing room (32' x 16'), dining room with seating for up to 16 people and a spectacular kitchen with 4-oven Aga, granite countertops and marble floors throughout. There is also a spacious and comfortable sunroom with French fireplace and double height windows with superb views over the Weir Estuary. There are large outdoor cobbled terraces which are also furnished and offer wonderful spaces for al-fresco dining or for relaxing and unwinding.