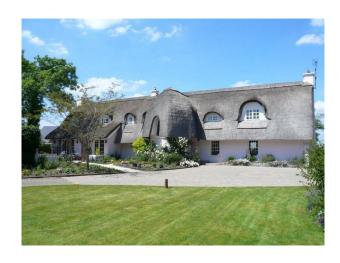

# **Shoot and Stay Thatched Country House Film** Location

Beautifully presented Shoot and Stay film location on the west coast of Ireland.

**Location:** Ireland **Within the M25:** No

 $\textbf{Categories} \hbox{: Stately Homes \& Manors}$ 

#### Interior

This is a picture-postcard 2 storey thatched country house with many unusual fairy-tale features including horseshoe roof, eyebrow windows, vaulted entrance hall with curved staircase and beautiful cottage gardens. The interior is furnished and decorated to the highest standard including designer wall coverings and fabrics and tasteful collection of antiques and objets d'art. There are 4 extremely large, comfortable bedrooms, all with vaulted ceilings and each with its own private ensuite. There is an extra-spacious drawing room (32' x 16'), dining room with seating for up to 16 people and a spectacular kitchen with 4-oven Aga, granite countertops and marble floors throughout. There is also a spacious and comfortable sunroom with French fireplace and double height windows with superb views over the Weir Estuary. There are large outdoor cobbled terraces which are also furnished and offer wonderful spaces for al-fresco dining or for relaxing and unwinding.