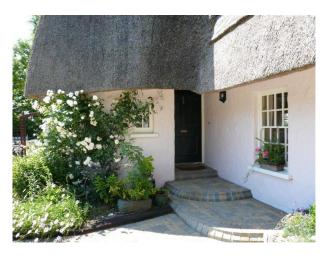

#### Interior

This is a picture-postcard 2 storey thatched country house with many unusual fairy-tale features including horseshoe roof, eyebrow windows, vaulted entrance hall with curved staircase and beautiful cottage gardens. The interior is furnished and decorated to the highest standard including designer wall coverings and fabrics and tasteful collection of antiques and objets d'art. There are 4 extremely large, comfortable bedrooms, all with vaulted ceilings and each with its own private ensuite. There is an extra-spacious drawing room (32' x 16'), dining room with seating for up to 16 people and a spectacular kitchen with 4-oven Aga, granite countertops and marble floors throughout. There is also a spacious and comfortable sunroom with French fireplace and double height windows with superb views over the Weir Estuary. There are large outdoor cobbled terraces which are also furnished and offer wonderful spaces for al-fresco dining or for relaxing and unwinding.