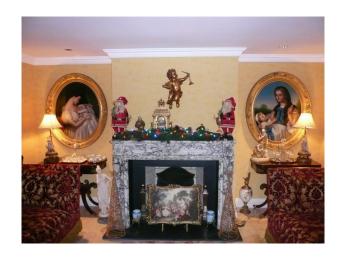

#### Interior

This is a picture-postcard 2 storey thatched country house with many unusual fairy-tale features including horseshoe roof, eyebrow windows, vaulted entrance hall with curved staircase and beautiful cottage gardens. The interior is furnished and decorated to the highest standard including designer wall coverings and fabrics and tasteful collection of antiques and objets d'art. There are 4 extremely large, comfortable bedrooms, all with vaulted ceilings and each with its own private ensuite. There is an extra-spacious drawing room (32' x 16'), dining room with seating for up to 16 people and a spectacular kitchen with 4-oven Aga, granite countertops and marble floors throughout. There is also a spacious and comfortable sunroom with French fireplace and double height windows with superb views over the Weir Estuary. There are large outdoor cobbled terraces which are also furnished and offer wonderful spaces for al-fresco dining or for relaxing and unwinding.