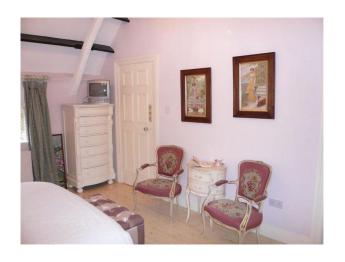

#### Interior

This is a picture-postcard 2 storey thatched country house with many unusual fairy-tale features including horseshoe roof, eyebrow windows, vaulted entrance hall with curved staircase and beautiful cottage gardens. The interior is furnished and decorated to the highest standard including designer wall coverings and fabrics and tasteful collection of antiques and objets d'art. There are 4 extremely large, comfortable bedrooms, all with vaulted ceilings and each with its own private ensuite. There is an extra-spacious drawing room (32' x 16'), dining room with seating for up to 16 people and a spectacular kitchen with 4-oven Aga, granite countertops and marble floors throughout. There is also a spacious and comfortable sunroom with French fireplace and double height windows with superb views over the Weir Estuary. There are large outdoor cobbled terraces which are also furnished and offer wonderful spaces for al-fresco dining or for relaxing and unwinding.