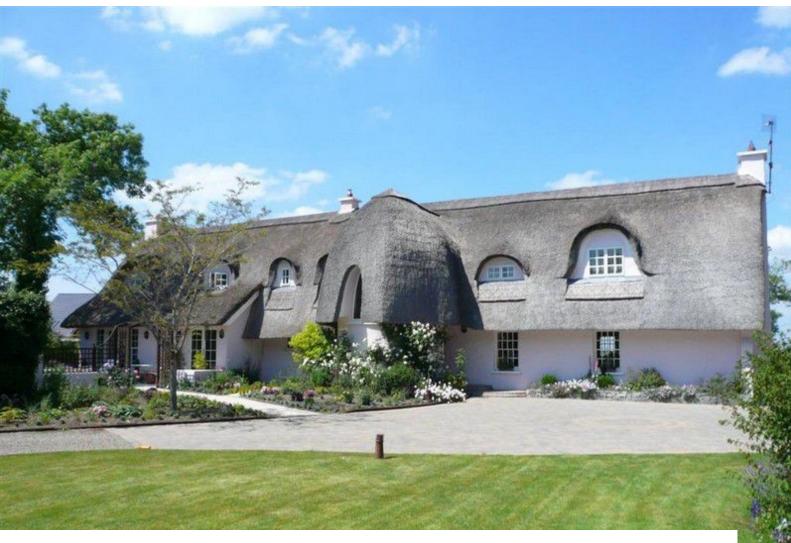

# **Shoot and Stay Thatched Country House Film** Location

Beautifully presented Shoot and Stay film location on the west coast of Ireland.

**Location:** Ireland **Within the M25:** No

 $\textbf{Categories} \hbox{: Stately Homes \& Manors}$ 

#### Interior

This is a picture-postcard 2 storey thatched country house with many unusual fairy-tale features including horseshoe roof, eyebrow windows, vaulted entrance hall with curved staircase and beautiful cottage gardens. The interior is furnished and decorated to the highest standard including designer wall coverings and fabrics and tasteful collection of antiques and objets d'art. There are 4 extremely large, comfortable bedrooms, all with vaulted ceilings and each with its own private ensuite. There is an extra-spacious drawing room (32' x 16'), dining room with seating for up to 16 people and a spectacular kitchen with 4-oven Aga, granite countertops and marble floors throughout. There is also a spacious and comfortable sunroom with French fireplace and double height windows with superb views over the Weir Estuary. There are large outdoor cobbled terraces which are also furnished and offer wonderful spaces for al-fresco dining or for relaxing and unwinding.