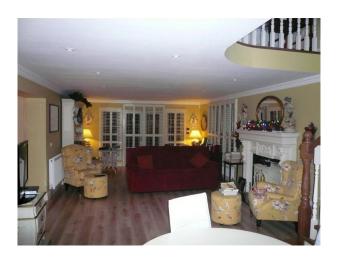

#### Interior

This is a picture-postcard 2 storey thatched country house with many unusual fairy-tale features including horseshoe roof, eyebrow windows, vaulted entrance hall with curved staircase and beautiful cottage gardens. The interior is furnished and decorated to the highest standard including designer wall coverings and fabrics and tasteful collection of antiques and objets d'art. There are 4 extremely large, comfortable bedrooms, all with vaulted ceilings and each with its own private ensuite. There is an extra-spacious drawing room (32' x 16'), dining room with seating for up to 16 people and a spectacular kitchen with 4-oven Aga, granite countertops and marble floors throughout. There is also a spacious and comfortable sunroom with French fireplace and double height windows with superb views over the Weir Estuary. There are large outdoor cobbled terraces which are also furnished and offer wonderful spaces for al-fresco dining or for relaxing and unwinding.