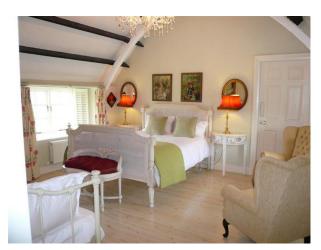

#### Interior

This is a picture-postcard 2 storey thatched country house with many unusual fairy-tale features including horseshoe roof, eyebrow windows, vaulted entrance hall with curved staircase and beautiful cottage gardens. The interior is furnished and decorated to the highest standard including designer wall coverings and fabrics and tasteful collection of antiques and objets d'art. There are 4 extremely large, comfortable bedrooms, all with vaulted ceilings and each with its own private ensuite. There is an extra-spacious drawing room (32' x 16'), dining room with seating for up to 16 people and a spectacular kitchen with 4-oven Aga, granite countertops and marble floors throughout. There is also a spacious and comfortable sunroom with French fireplace and double height windows with superb views over the Weir Estuary. There are large outdoor cobbled terraces which are also furnished and offer wonderful spaces for al-fresco dining or for relaxing and unwinding.