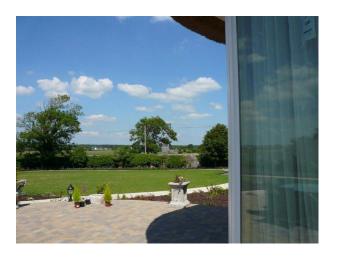

#### Interior

This is a picture-postcard 2 storey thatched country house with many unusual fairy-tale features including horseshoe roof, eyebrow windows, vaulted entrance hall with curved staircase and beautiful cottage gardens. The interior is furnished and decorated to the highest standard including designer wall coverings and fabrics and tasteful collection of antiques and objets d'art. There are 4 extremely large, comfortable bedrooms, all with vaulted ceilings and each with its own private ensuite. There is an extra-spacious drawing room (32' x 16'), dining room with seating for up to 16 people and a spectacular kitchen with 4-oven Aga, granite countertops and marble floors throughout. There is also a spacious and comfortable sunroom with French fireplace and double height windows with superb views over the Weir Estuary. There are large outdoor cobbled terraces which are also furnished and offer wonderful spaces for al-fresco dining or for relaxing and unwinding.