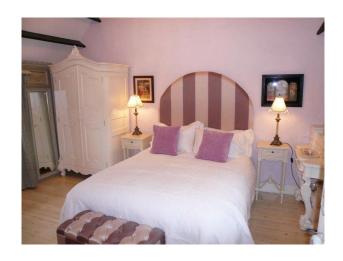

#### Interior

This is a picture-postcard 2 storey thatched country house with many unusual fairy-tale features including horseshoe roof, eyebrow windows, vaulted entrance hall with curved staircase and beautiful cottage gardens. The interior is furnished and decorated to the highest standard including designer wall coverings and fabrics and tasteful collection of antiques and objets d'art. There are 4 extremely large, comfortable bedrooms, all with vaulted ceilings and each with its own private ensuite. There is an extra-spacious drawing room (32' x 16'), dining room with seating for up to 16 people and a spectacular kitchen with 4-oven Aga, granite countertops and marble floors throughout. There is also a spacious and comfortable sunroom with French fireplace and double height windows with superb views over the Weir Estuary. There are large outdoor cobbled terraces which are also furnished and offer wonderful spaces for al-fresco dining or for relaxing and unwinding.