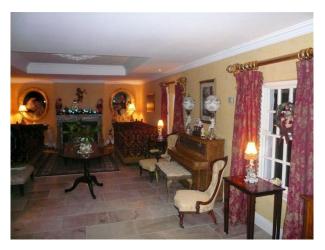

#### Interior

This is a picture-postcard 2 storey thatched country house with many unusual fairy-tale features including horseshoe roof, eyebrow windows, vaulted entrance hall with curved staircase and beautiful cottage gardens. The interior is furnished and decorated to the highest standard including designer wall coverings and fabrics and tasteful collection of antiques and objets d'art. There are 4 extremely large, comfortable bedrooms, all with vaulted ceilings and each with its own private ensuite. There is an extra-spacious drawing room (32' x 16'), dining room with seating for up to 16 people and a spectacular kitchen with 4-oven Aga, granite countertops and marble floors throughout. There is also a spacious and comfortable sunroom with French fireplace and double height windows with superb views over the Weir Estuary. There are large outdoor cobbled terraces which are also furnished and offer wonderful spaces for al-fresco dining or for relaxing and unwinding.