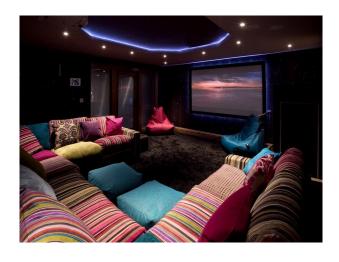

### Rooms

- Bar
- Barn
- Boardroom
- Conservatory
- Dance floor
- Dining Room
- Drawing Room
- Hallway
- Home Cinema
- Living Room
- Lounge
- Meeting/Board Room
- Porch
- Retail/Pop-Up Space

Sociable spaces; a rich array of reception rooms to spread out and relax in; sumptuously furnished with real flair and meticulous attention to detail springs to mind, the large drawing room admires the magnificent views as does every room throughout the property this room is sophisticatedly themed and designed for total relaxation by the large wood burning fire; the cinema room is a place to completely unwind watching your favourite movie or Sky Sports or whatever you prefer with simply eclectic designer furnishings and mood lighting all controlled by iPad simple yet ingenious technology  $\hat{a} \in all$  mod cons are provided with Wi-Fi throughout and an integrated music system  $\hat{a} \in all$  more bliss. There are various other intimate sociable spots throughout with sliding full height glass doors afford access to the sophisticated kitchen / dining area, walls of glass gaze out and lead to a glazed terrace, this is indeed a spectacular space.