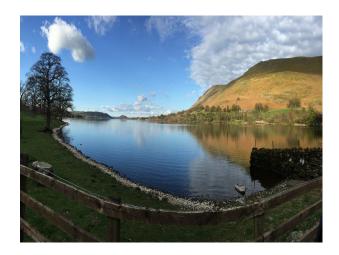

### Exterior

approached via a long sweeping driveway surrounded by  $\frac{1}{2}$  mile of lake frontage in 27  $\frac{1}{2}$  acres of private grounds, circumscribed by open Lakeland countryside backing onto Hallin Fell, a security entry gated system leads you to the property with terraced driveway parking directly outside the property plus ample further parking adjacent. A helicopter landing co-ordinates; wander to the shoreline with boathouse and private jetty ideal for shoots involving boats. There are infinity terraces overlooking the lake together with external hot tub on a costal themed private balcony terrace. A fully equipped barbeque terrace complete with washing facilities, externally stored crockery etc.  $\hat{a} \in \text{``}$  bliss. Bike and canoe storage facilities. The peaceful and majestic waterfront location means that the only disturbance at your otherwise idyllic sanctuary will be hearing the ducks land upon the water, and the gentle tinkling of boat masts in summertime.

The most popular pastime whilst at the property is simply gazing out across the lake at the stunning Lakeland scenery, as William Wordsworth may have once done while composing the famous romantic poem, Daffodils. You might also like to stroll through the beautiful Lake District countryside that inspired Beatrix Potter to write her children's books. The propery boats a private jetty and boathouse and there are 27 1/2 acres of gardens and grounds with half a mile of lake shore where you may wander at leisure. Ullwater is the second largest lake in the English Lake District and is widely thought to be the most picturesque, being ideal for a self-catering Lake District holiday. Travelling from the central Lakes over the stunning Kirkstone Pass you will drop down into the beautiful glacial carved landscapes surrounding the Lake itself, with many quaint villages along its shore line. The areas around the lake provide the perfect place for a restful and relaxed self-catering holiday, with plenty of opportunity for walking, exploring and getting out on the Lake.