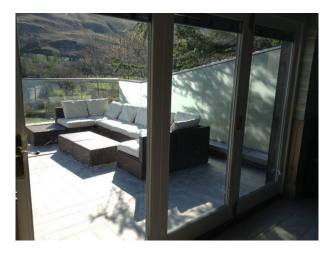

Sociable spaces; a rich array of reception rooms to spread out and relax in; sumptuously furnished with real flair and meticulous attention to detail springs to mind, the large drawing room admires the magnificent views as does every room throughout the property this room is sophisticatedly themed and designed for total relaxation by the large wood burning fire; the cinema room is a place to completely unwind watching your favourite movie or Sky Sports or whatever you prefer with simply eclectic designer furnishings and mood lighting all controlled by iPad simple yet ingenious technology  $\hat{a} \in all$  mod cons are provided with Wi-Fi throughout and an integrated music system  $\hat{a} \in all$  more bliss. There are various other intimate sociable spots throughout with sliding full height glass doors afford access to the sophisticated kitchen / dining area, walls of glass gaze out and lead to a glazed terrace, this is indeed a spectacular space.