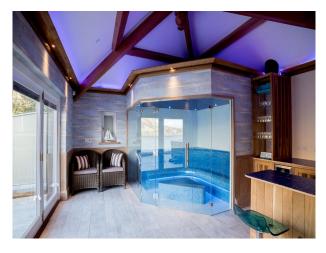

Spa &; Wellness Sanctuary; soothing luxury, maybe between 4pm and 6pm with a G&;T from your bar, a while to ponder life in the external hot tub admiring the ever changing vistas, possibly a spot of yoga on the infinity balcony / terrace and some more time to reflect in the holistic laconium, by 6 you will be ready for the night ahead! There is a stone monsoon facility on this level to freshen up when the mood takes.

Bedroom suites and bathrooms; there are two elegant bespoke staircases to the first floor with 5 luxury bedroom suites and 1 further bedroom suite on the ground level; each unique and individually themed with glorious views. Luxury handcrafted 'And So To Bed' furnishings further complemented with ViSpring Elite comforts ensure our last statement and each unique room is individually named; there are two super king size; 3 king size and one double. Each room has the most luxurious of bathrooms, either stone or porcelain and each individually designed, some with glorious designer baths overlooking the lake, all with a mix of monsoon & amp; raindrop shower facilities and one even has a bathroom TV! The Spa facility also has a luxury wet room facility and there is a cloakroom / 8th WC / wash basin on the ground level off the 'Mud Room'.