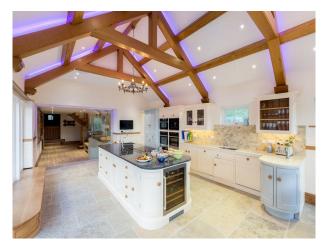

Sociable spaces; a rich array of reception rooms to spread out and relax in; sumptuously furnished with real flair and meticulous attention to detail springs to mind, the large drawing room admires the magnificent views as does every room throughout the property this room is sophisticatedly themed and designed for total relaxation by the large wood burning fire; the cinema room is a place to completely unwind watching your favourite movie or Sky Sports or whatever you prefer with simply eclectic designer furnishings and mood lighting all controlled by iPad simple yet ingenious technology  $\hat{a} \in all$  mod cons are provided with Wi-Fi throughout and an integrated music system  $\hat{a} \in all$  more bliss. There are various other intimate sociable spots throughout with sliding full height glass doors afford access to the sophisticated kitchen / dining area, walls of glass gaze out and lead to a glazed terrace, this is indeed a spectacular space.

## **Kitchen Facilities**

- Breakfast Bar
- Cutlery and Crockery
- Eat In
- Island
- Large Dining Table
- Open Plan
- Pots and Pans
- Prep Area