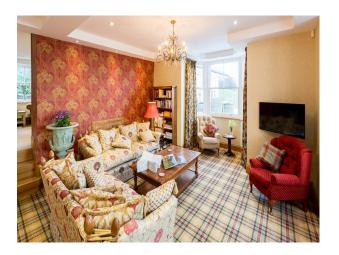

Sociable spaces; a rich array of reception rooms to spread out and relax in; sumptuously furnished with real flair and meticulous attention to detail springs to mind, the large drawing room admires the magnificent views as does every room throughout the property this room is sophisticatedly themed and designed for total relaxation by the large wood burning fire; the cinema room is a place to completely unwind watching your favourite movie or Sky Sports or whatever you prefer with simply eclectic designer furnishings and mood lighting all controlled by iPad simple yet ingenious technology  $\hat{a} \in all$  mod cons are provided with Wi-Fi throughout and an integrated music system  $\hat{a} \in all$  more bliss. There are various other intimate sociable spots throughout with sliding full height glass doors afford access to the sophisticated kitchen / dining area, walls of glass gaze out and lead to a glazed terrace, this is indeed a spectacular space.