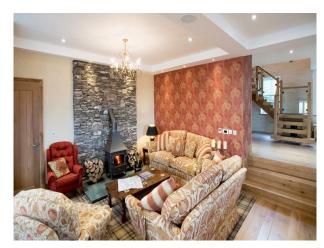

Sociable spaces; a rich array of reception rooms to spread out and relax in; sumptuously furnished with real flair and meticulous attention to detail springs to mind, the large drawing room admires the magnificent views as does every room throughout the property this room is sophisticatedly themed and designed for total relaxation by the large wood burning fire; the cinema room is a place to completely unwind watching your favourite movie or Sky Sports or whatever you prefer with simply eclectic designer furnishings and mood lighting all controlled by iPad simple yet ingenious technology  $\hat{a} \in all$  mod cons are provided with Wi-Fi throughout and an integrated music system  $\hat{a} \in all$  more bliss. There are various other intimate sociable spots throughout with sliding full height glass doors afford access to the sophisticated kitchen / dining area, walls of glass gaze out and lead to a glazed terrace, this is indeed a spectacular space.