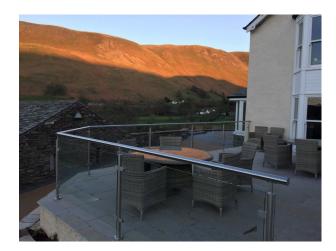

Gazing out through the array of glass, or indeed in the fresh-air gardens with terraces, it would be easy to imagine, this plethora of mountains on display have been carefully arranged to provide the property with the most breath-taking views ever

### Exterior

approached via a long sweeping driveway surrounded by  $\frac{1}{2}$  mile of lake frontage in 27  $\frac{1}{2}$  acres of private grounds, circumscribed by open Lakeland countryside backing onto Hallin Fell, a security entry gated system leads you to the property with terraced driveway parking directly outside the property plus ample further parking adjacent. A helicopter landing co-ordinates; wander to the shoreline with boathouse and private jetty ideal for shoots involving boats. There are infinity terraces overlooking the lake together with external hot tub on a costal themed private balcony terrace. A fully equipped barbeque terrace complete with washing facilities, externally stored crockery etc.  $\hat{a} \in \text{``}$  bliss. Bike and canoe storage facilities. The peaceful and majestic waterfront location means that the only disturbance at your otherwise idyllic sanctuary will be hearing the ducks land upon the water, and the gentle tinkling of boat masts in summertime.