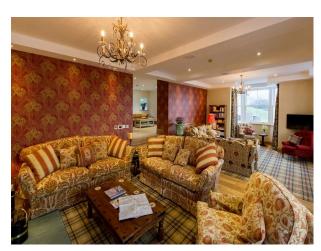

Sociable spaces; a rich array of reception rooms to spread out and relax in; sumptuously furnished with real flair and meticulous attention to detail springs to mind, the large drawing room admires the magnificent views as does every room throughout the property this room is sophisticatedly themed and designed for total relaxation by the large wood burning fire; the cinema room is a place to completely unwind watching your favourite movie or Sky Sports or whatever you prefer with simply eclectic designer furnishings and mood lighting all controlled by iPad simple yet ingenious technology  $\hat{a} \in all$  mod cons are provided with Wi-Fi throughout and an integrated music system  $\hat{a} \in all$  more bliss. There are various other intimate sociable spots throughout with sliding full height glass doors afford access to the sophisticated kitchen / dining area, walls of glass gaze out and lead to a glazed terrace, this is indeed a spectacular space.