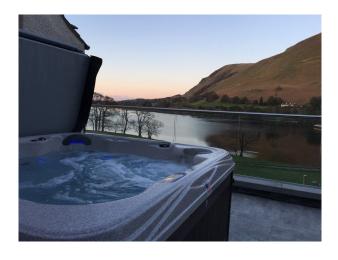

Spa &; Wellness Sanctuary; soothing luxury, maybe between 4pm and 6pm with a G&;T from your bar, a while to ponder life in the external hot tub admiring the ever changing vistas, possibly a spot of yoga on the infinity balcony / terrace and some more time to reflect in the holistic laconium, by 6 you will be ready for the night ahead! There is a stone monsoon facility on this level to freshen up when the mood takes.

### Exterior

approached via a long sweeping driveway surrounded by  $\frac{1}{2}$  mile of lake frontage in 27  $\frac{1}{2}$  acres of private grounds, circumscribed by open Lakeland countryside backing onto Hallin Fell, a security entry gated system leads you to the property with terraced driveway parking directly outside the property plus ample further parking adjacent. A helicopter landing co-ordinates; wander to the shoreline with boathouse and private jetty ideal for shoots involving boats. There are infinity terraces overlooking the lake together with external hot tub on a costal themed private balcony terrace. A fully equipped barbeque terrace complete with washing facilities, externally stored crockery etc.  $\hat{a} \in \text{``}$  bliss. Bike and canoe storage facilities. The peaceful and majestic waterfront location means that the only disturbance at your otherwise idyllic sanctuary will be hearing the ducks land upon the water, and the gentle tinkling of boat masts in summertime.