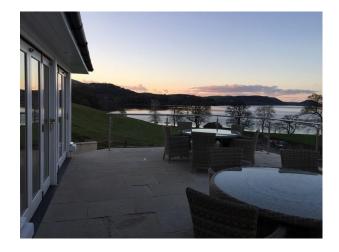

### Exterior

approached via a long sweeping driveway surrounded by  $\frac{1}{2}$  mile of lake frontage in 27  $\frac{1}{2}$  acres of private grounds, circumscribed by open Lakeland countryside backing onto Hallin Fell, a security entry gated system leads you to the property with terraced driveway parking directly outside the property plus ample further parking adjacent. A helicopter landing co-ordinates; wander to the shoreline with boathouse and private jetty ideal for shoots involving boats. There are infinity terraces overlooking the lake together with external hot tub on a costal themed private balcony terrace. A fully equipped barbeque terrace complete with washing facilities, externally stored crockery etc.  $\hat{a} \in \text{``}$  bliss. Bike and canoe storage facilities. The peaceful and majestic waterfront location means that the only disturbance at your otherwise idyllic sanctuary will be hearing the ducks land upon the water, and the gentle tinkling of boat masts in summertime.

The most popular pastime whilst at the property is simply gazing out across the lake at the stunning Lakeland scenery, as William Wordsworth may have once done while composing the famous romantic poem, Daffodils. You might also like to stroll through the beautiful Lake District countryside that inspired Beatrix Potter to write her children's books. The propery boats a private jetty and boathouse and there are 27 1/2 acres of gardens and grounds with half a mile of lake shore where you may wander at leisure. Ullwater is the second largest lake in the English Lake District and is widely thought to be the most picturesque, being ideal for a self-catering Lake District holiday. Travelling from the central Lakes over the stunning Kirkstone Pass you will drop down into the beautiful glacial carved landscapes surrounding the Lake itself, with many quaint villages along its shore line. The areas around the lake provide the perfect place for a restful and relaxed self-catering holiday, with plenty of opportunity for walking, exploring and getting out on the Lake.