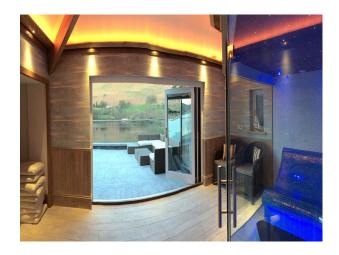

Spa &; Wellness Sanctuary; soothing luxury, maybe between 4pm and 6pm with a G&;T from your bar, a while to ponder life in the external hot tub admiring the ever changing vistas, possibly a spot of yoga on the infinity balcony / terrace and some more time to reflect in the holistic laconium, by 6 you will be ready for the night ahead! There is a stone monsoon facility on this level to freshen up when the mood takes.