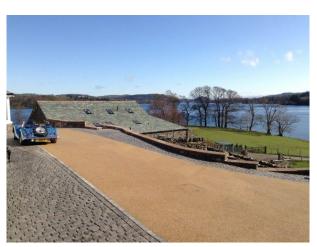

### Exterior

approached via a long sweeping driveway surrounded by  $\frac{1}{2}$  mile of lake frontage in 27  $\frac{1}{2}$  acres of private grounds, circumscribed by open Lakeland countryside backing onto Hallin Fell, a security entry gated system leads you to the property with terraced driveway parking directly outside the property plus ample further parking adjacent. A helicopter landing co-ordinates; wander to the shoreline with boathouse and private jetty ideal for shoots involving boats. There are infinity terraces overlooking the lake together with external hot tub on a costal themed private balcony terrace. A fully equipped barbeque terrace complete with washing facilities, externally stored crockery etc.  $\hat{a} \in \text{``}$  bliss. Bike and canoe storage facilities. The peaceful and majestic waterfront location means that the only disturbance at your otherwise idyllic sanctuary will be hearing the ducks land upon the water, and the gentle tinkling of boat masts in summertime.