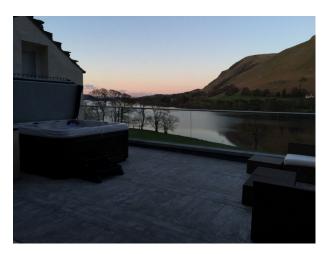

Gazing out through the array of glass, or indeed in the fresh-air gardens with terraces, it would be easy to imagine, this plethora of mountains on display have been carefully arranged to provide the property with the most breath-taking views ever

### Exterior

approached via a long sweeping driveway surrounded by  $\frac{1}{2}$  mile of lake frontage in 27  $\frac{1}{2}$  acres of private grounds, circumscribed by open Lakeland countryside backing onto Hallin Fell, a security entry gated system leads you to the property with terraced driveway parking directly outside the property plus ample further parking adjacent. A helicopter landing co-ordinates; wander to the shoreline with boathouse and private jetty ideal for shoots involving boats. There are infinity terraces overlooking the lake together with external hot tub on a costal themed private balcony terrace. A fully equipped barbeque terrace complete with washing facilities, externally stored crockery etc.  $\hat{a} \in \text{``}$  bliss. Bike and canoe storage facilities. The peaceful and majestic waterfront location means that the only disturbance at your otherwise idyllic sanctuary will be hearing the ducks land upon the water, and the gentle tinkling of boat masts in summertime.