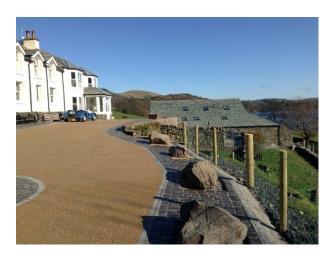

### Exterior

approached via a long sweeping driveway surrounded by  $\frac{1}{2}$  mile of lake frontage in 27  $\frac{1}{2}$  acres of private grounds, circumscribed by open Lakeland countryside backing onto Hallin Fell, a security entry gated system leads you to the property with terraced driveway parking directly outside the property plus ample further parking adjacent. A helicopter landing co-ordinates; wander to the shoreline with boathouse and private jetty ideal for shoots involving boats. There are infinity terraces overlooking the lake together with external hot tub on a costal themed private balcony terrace. A fully equipped barbeque terrace complete with washing facilities, externally stored crockery etc.  $\hat{a} \in \text{``}$  bliss. Bike and canoe storage facilities. The peaceful and majestic waterfront location means that the only disturbance at your otherwise idyllic sanctuary will be hearing the ducks land upon the water, and the gentle tinkling of boat masts in summertime.