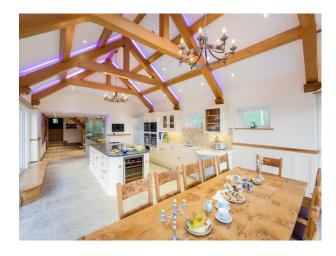

Sociable spaces; a rich array of reception rooms to spread out and relax in; sumptuously furnished with real flair and meticulous attention to detail springs to mind, the large drawing room admires the magnificent views as does every room throughout the property this room is sophisticatedly themed and designed for total relaxation by the large wood burning fire; the cinema room is a place to completely unwind watching your favourite movie or Sky Sports or whatever you prefer with simply eclectic designer furnishings and mood lighting all controlled by iPad simple yet ingenious technology  $\hat{a} \in all$  mod cons are provided with Wi-Fi throughout and an integrated music system  $\hat{a} \in all$  more bliss. There are various other intimate sociable spots throughout with sliding full height glass doors afford access to the sophisticated kitchen / dining area, walls of glass gaze out and lead to a glazed terrace, this is indeed a spectacular space.

## **Kitchen Facilities**

- Breakfast Bar
- Cutlery and Crockery
- Eat In
- Island
- Large Dining Table
- Open Plan
- Pots and Pans
- Prep Area