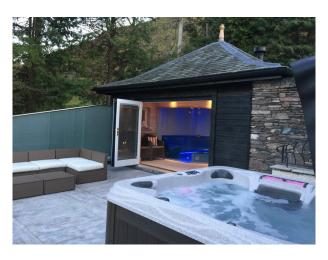

Spa &; Wellness Sanctuary; soothing luxury, maybe between 4pm and 6pm with a G&;T from your bar, a while to ponder life in the external hot tub admiring the ever changing vistas, possibly a spot of yoga on the infinity balcony / terrace and some more time to reflect in the holistic laconium, by 6 you will be ready for the night ahead! There is a stone monsoon facility on this level to freshen up when the mood takes.

### Exterior

approached via a long sweeping driveway surrounded by  $\frac{1}{2}$  mile of lake frontage in 27  $\frac{1}{2}$  acres of private grounds, circumscribed by open Lakeland countryside backing onto Hallin Fell, a security entry gated system leads you to the property with terraced driveway parking directly outside the property plus ample further parking adjacent. A helicopter landing co-ordinates; wander to the shoreline with boathouse and private jetty ideal for shoots involving boats. There are infinity terraces overlooking the lake together with external hot tub on a costal themed private balcony terrace. A fully equipped barbeque terrace complete with washing facilities, externally stored crockery etc.  $\hat{a} \in \text{``}$  bliss. Bike and canoe storage facilities. The peaceful and majestic waterfront location means that the only disturbance at your otherwise idyllic sanctuary will be hearing the ducks land upon the water, and the gentle tinkling of boat masts in summertime.