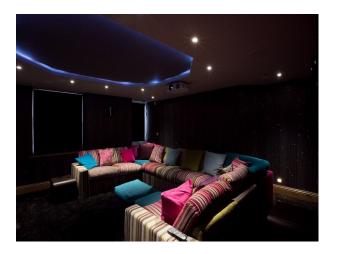

### Rooms

- Bar
- Barn
- Boardroom
- Conservatory
- Dance floor
- Dining Room
- Drawing Room
- Hallway
- Home Cinema
- Living Room
- Lounge
- Meeting/Board Room
- Porch
- Retail/Pop-Up Space

Sociable spaces; a rich array of reception rooms to spread out and relax in; sumptuously furnished with real flair and meticulous attention to detail springs to mind, the large drawing room admires the magnificent views as does every room throughout the property this room is sophisticatedly themed and designed for total relaxation by the large wood burning fire; the cinema room is a place to completely unwind watching your favourite movie or Sky Sports or whatever you prefer with simply eclectic designer furnishings and mood lighting all controlled by iPad simple yet ingenious technology  $\hat{a} \in all$  mod cons are provided with Wi-Fi throughout and an integrated music system  $\hat{a} \in all$  more bliss. There are various other intimate sociable spots throughout with sliding full height glass doors afford access to the sophisticated kitchen / dining area, walls of glass gaze out and lead to a glazed terrace, this is indeed a spectacular space.