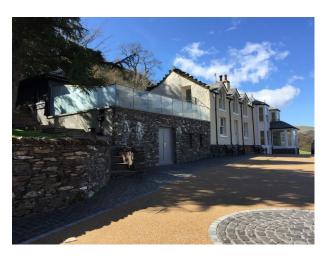

### Exterior

approached via a long sweeping driveway surrounded by  $\frac{1}{2}$  mile of lake frontage in 27  $\frac{1}{2}$  acres of private grounds, circumscribed by open Lakeland countryside backing onto Hallin Fell, a security entry gated system leads you to the property with terraced driveway parking directly outside the property plus ample further parking adjacent. A helicopter landing co-ordinates; wander to the shoreline with boathouse and private jetty ideal for shoots involving boats. There are infinity terraces overlooking the lake together with external hot tub on a costal themed private balcony terrace. A fully equipped barbeque terrace complete with washing facilities, externally stored crockery etc.  $\hat{a} \in \text{``}$  bliss. Bike and canoe storage facilities. The peaceful and majestic waterfront location means that the only disturbance at your otherwise idyllic sanctuary will be hearing the ducks land upon the water, and the gentle tinkling of boat masts in summertime.