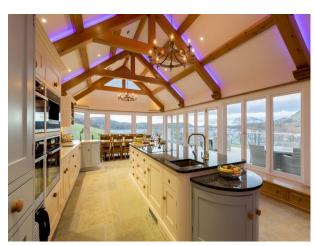

Sociable spaces; a rich array of reception rooms to spread out and relax in; sumptuously furnished with real flair and meticulous attention to detail springs to mind, the large drawing room admires the magnificent views as does every room throughout the property this room is sophisticatedly themed and designed for total relaxation by the large wood burning fire; the cinema room is a place to completely unwind watching your favourite movie or Sky Sports or whatever you prefer with simply eclectic designer furnishings and mood lighting all controlled by iPad simple yet ingenious technology  $\hat{a} \in all$  mod cons are provided with Wi-Fi throughout and an integrated music system  $\hat{a} \in all$  more bliss. There are various other intimate sociable spots throughout with sliding full height glass doors afford access to the sophisticated kitchen / dining area, walls of glass gaze out and lead to a glazed terrace, this is indeed a spectacular space.

## **Kitchen Facilities**

- Breakfast Bar
- Cutlery and Crockery
- Eat In
- Island
- Large Dining Table
- Open Plan
- Pots and Pans
- Prep Area