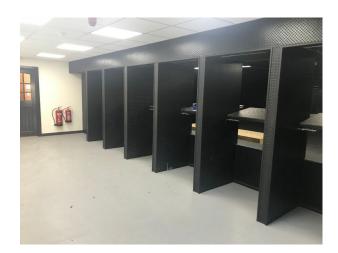

M4072

## Shooting Range Available For Filming



Location: West Midlands, United Kingdom Within the M25: No Categories: Sports Clubs | Gyms | Stadiums | Community Centres & Clubs | Recreational Facilities

#### **Features:**

| Bathroom Types | Facilities        | Interior Features | Parking        |
|----------------|-------------------|-------------------|----------------|
| • Cloakroom/WC | Domestic Power    | • Furnished       | Parking Nearby |
|                | • Internet Access |                   |                |
|                | Mains Water       |                   |                |
|                | • Toilets         |                   |                |

#### Rooms

• Reception

### Interior

Indoor Shooting range with black shooting booths.