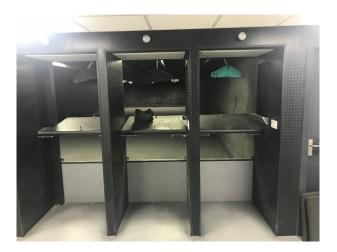

WM4072

## Shooting Range Available For Filming



Location: West Midlands, United Kingdom Within the M25: No Categories: Sports Clubs | Gyms | Stadiums | Community Centres & Clubs | Recreational Facilities

#### **Features:**

| Bathroom Types | Facilities        | Interior Features | Parking        |
|----------------|-------------------|-------------------|----------------|
| • Cloakroom/WC | Domestic Power    | • Furnished       | Parking Nearby |
|                | • Internet Access |                   |                |
|                | Mains Water       |                   |                |
|                | • Toilets         |                   |                |

#### Rooms

• Reception

### Interior

Indoor Shooting range with black shooting booths.