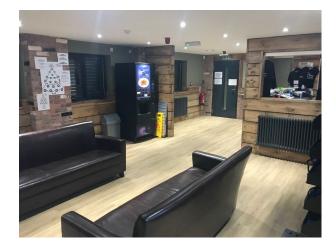

g

# WM4072

## Shooting Range Available For Filming



Location: West Midlands, United Kingdom Within the M25: No Categories: Sports Clubs | Gyms | Stadiums | Community Centres & Clubs | Recreational Facilities

#### **Features:**

| Bathroom Types | Facilities        | Interior Features | Parking        |
|----------------|-------------------|-------------------|----------------|
| • Cloakroom/WC | Domestic Power    | • Furnished       | Parking Nearby |
|                | • Internet Access |                   |                |
|                | Mains Water       |                   |                |
|                | • Toilets         |                   |                |

#### Rooms

• Reception

### Interior

Indoor Shooting range with black shooting booths.