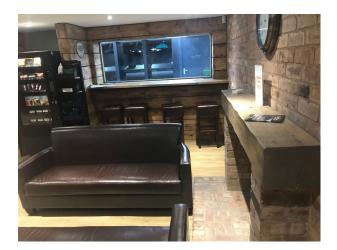

#### Rooms

• Reception

### Interior

Indoor Shooting range with black shooting booths.