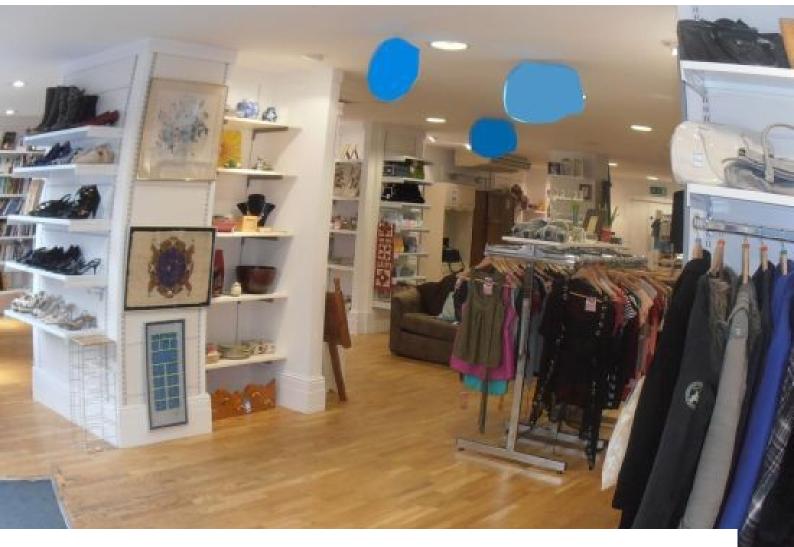

#### Interior

Features Include:

- This shop is stocked with second hand items
- Clothes rails
- Book cases
- Wooden floors
- Furniture
- Bric a brac
- Store room