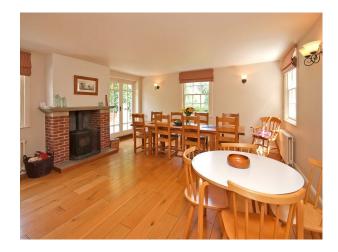

### **Features:**

| <b>Bathroom Types</b>                                                   | <b>Bedroom Types</b>                                                          | Exterior Features                                                | Facilities                                                                                                      |
|-------------------------------------------------------------------------|-------------------------------------------------------------------------------|------------------------------------------------------------------|-----------------------------------------------------------------------------------------------------------------|
| <ul><li>Modern Bathroom</li><li>Period Bathroom</li></ul>               | <ul><li>Double Bedroom</li><li>Spare Bedroom</li><li>Twin Bedroom</li></ul>   | <ul><li>Back Garden</li><li>Front Garden</li><li>Patio</li></ul> | <ul><li>Domestic Power</li><li>Green Room</li><li>Internet Access</li><li>Mains Water</li><li>Toilets</li></ul> |
| Floors                                                                  | Interior Features                                                             | Kitchen Facilities                                               | Kitchen types                                                                                                   |
| <ul><li> Carpet</li><li> Real Wood Floor</li><li> Tiled Floor</li></ul> | <ul><li>Furnished</li><li>Period Fireplace</li><li>Period Staircase</li></ul> | • Island                                                         | <ul><li>Kitchen With Island</li><li>Rustic Kitchens</li><li>Wooden Units</li></ul>                              |
| Parking                                                                 | Rooms                                                                         | Views                                                            | Walls & Windows                                                                                                 |
| • Driveway                                                              | <ul><li> Dining Room</li><li> Drawing Room</li></ul>                          | • Countryside View                                               | <ul><li> Painted Walls</li><li> Wallpapered Walls</li></ul>                                                     |

### Interior

Stunning Manor House with period styling and original period features.