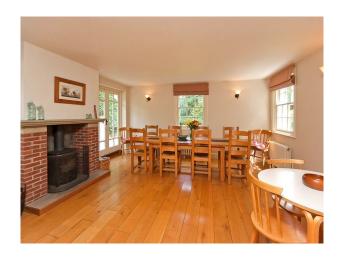

### **Features:**

| <b>Bathroom Types</b>                                                   | <b>Bedroom Types</b>                                                          | Exterior Features                                                | Facilities                                                                                                      |
|-------------------------------------------------------------------------|-------------------------------------------------------------------------------|------------------------------------------------------------------|-----------------------------------------------------------------------------------------------------------------|
| <ul><li>Modern Bathroom</li><li>Period Bathroom</li></ul>               | <ul><li>Double Bedroom</li><li>Spare Bedroom</li><li>Twin Bedroom</li></ul>   | <ul><li>Back Garden</li><li>Front Garden</li><li>Patio</li></ul> | <ul><li>Domestic Power</li><li>Green Room</li><li>Internet Access</li><li>Mains Water</li><li>Toilets</li></ul> |
| Floors                                                                  | Interior Features                                                             | Kitchen Facilities                                               | Kitchen types                                                                                                   |
| <ul><li> Carpet</li><li> Real Wood Floor</li><li> Tiled Floor</li></ul> | <ul><li>Furnished</li><li>Period Fireplace</li><li>Period Staircase</li></ul> | • Island                                                         | <ul><li>Kitchen With Island</li><li>Rustic Kitchens</li><li>Wooden Units</li></ul>                              |
| Parking                                                                 | Rooms                                                                         | Views                                                            | Walls & Windows                                                                                                 |
| • Driveway                                                              | <ul><li> Dining Room</li><li> Drawing Room</li></ul>                          | • Countryside View                                               | <ul><li> Painted Walls</li><li> Wallpapered Walls</li></ul>                                                     |

### Interior

Stunning Manor House with period styling and original period features.