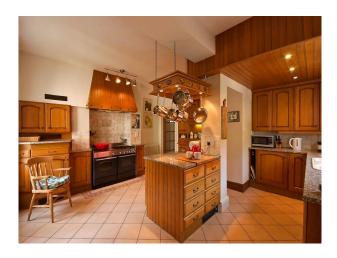

### **Features:**

| <b>Bathroom Types</b>                                                   | <b>Bedroom Types</b>                                                          | Exterior Features                                                | Facilities                                                                                                      |
|-------------------------------------------------------------------------|-------------------------------------------------------------------------------|------------------------------------------------------------------|-----------------------------------------------------------------------------------------------------------------|
| <ul><li>Modern Bathroom</li><li>Period Bathroom</li></ul>               | <ul><li>Double Bedroom</li><li>Spare Bedroom</li><li>Twin Bedroom</li></ul>   | <ul><li>Back Garden</li><li>Front Garden</li><li>Patio</li></ul> | <ul><li>Domestic Power</li><li>Green Room</li><li>Internet Access</li><li>Mains Water</li><li>Toilets</li></ul> |
| Floors                                                                  | Interior Features                                                             | Kitchen Facilities                                               | Kitchen types                                                                                                   |
| <ul><li> Carpet</li><li> Real Wood Floor</li><li> Tiled Floor</li></ul> | <ul><li>Furnished</li><li>Period Fireplace</li><li>Period Staircase</li></ul> | • Island                                                         | <ul><li>Kitchen With Island</li><li>Rustic Kitchens</li><li>Wooden Units</li></ul>                              |
| Parking                                                                 | Rooms                                                                         | Views                                                            | Walls & Windows                                                                                                 |
| • Driveway                                                              | <ul><li> Dining Room</li><li> Drawing Room</li></ul>                          | • Countryside View                                               | <ul><li> Painted Walls</li><li> Wallpapered Walls</li></ul>                                                     |

### Interior

Stunning Manor House with period styling and original period features.