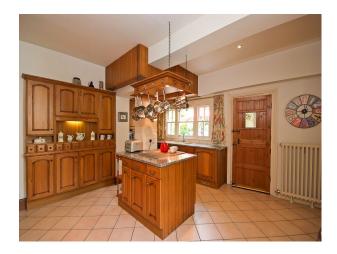

### **Features:**

| <b>Bathroom Types</b>                                                   | <b>Bedroom Types</b>                                                          | Exterior Features                                                | Facilities                                                                                                      |
|-------------------------------------------------------------------------|-------------------------------------------------------------------------------|------------------------------------------------------------------|-----------------------------------------------------------------------------------------------------------------|
| <ul><li>Modern Bathroom</li><li>Period Bathroom</li></ul>               | <ul><li>Double Bedroom</li><li>Spare Bedroom</li><li>Twin Bedroom</li></ul>   | <ul><li>Back Garden</li><li>Front Garden</li><li>Patio</li></ul> | <ul><li>Domestic Power</li><li>Green Room</li><li>Internet Access</li><li>Mains Water</li><li>Toilets</li></ul> |
| Floors                                                                  | Interior Features                                                             | Kitchen Facilities                                               | Kitchen types                                                                                                   |
| <ul><li> Carpet</li><li> Real Wood Floor</li><li> Tiled Floor</li></ul> | <ul><li>Furnished</li><li>Period Fireplace</li><li>Period Staircase</li></ul> | • Island                                                         | <ul><li>Kitchen With Island</li><li>Rustic Kitchens</li><li>Wooden Units</li></ul>                              |
| Parking                                                                 | Rooms                                                                         | Views                                                            | Walls & Windows                                                                                                 |
| • Driveway                                                              | <ul><li> Dining Room</li><li> Drawing Room</li></ul>                          | • Countryside View                                               | <ul><li> Painted Walls</li><li> Wallpapered Walls</li></ul>                                                     |

### Interior

Stunning Manor House with period styling and original period features.